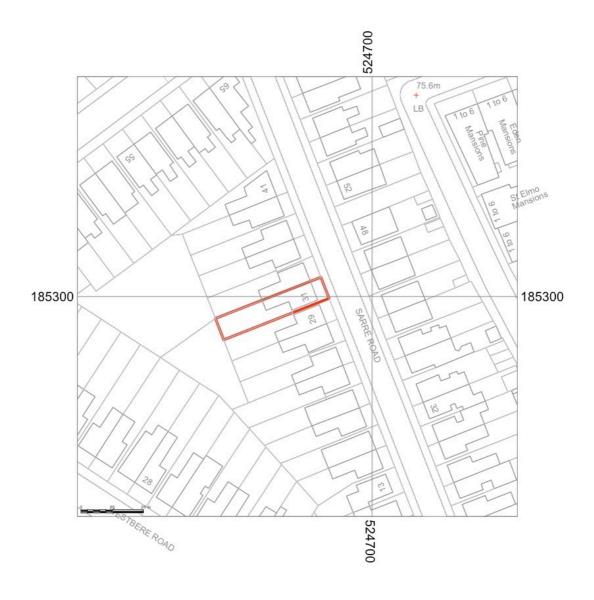

### **Design Statement**

Application for a Non Material Amendment-

Change of Material for Side Extension and Rear Elevation to Closet Wing

At-

31 Sarre Road London NW2 3SN

#### **Contents**

Location Plan Approved Development Existing Site Photos Proposed Amendment

### **Location Plan**



#### **Approved Development**

Erection of a single storey side extension and various external alterations including installation of new rear roof lights and removal of chimney from closet wing.

Application reference: 2018/2695/P.

The above application was approved on 26th September, 2018.

Within the application the elevations of the side extension and rear elevation were indicated as being constructed from facing brickwork to match the existing.

## **Existing Site Photos**



Existing rear elevation showing painted render to the rear elevation of the main house and to the first floor of the rear elevation of the closet wing

## **Proposed Development-**

It is proposed that the material to the side wall of the new side extension and rear elevation of the closet wing will be render,