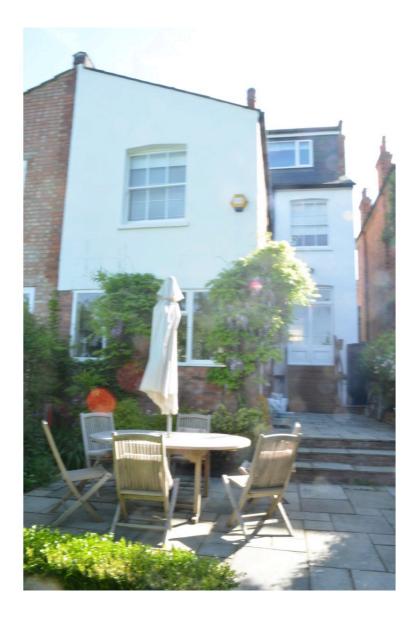

## **Existing Site Photos**

Existing rear elevation showing painted render to the rear elevation of the main house and to the first floor of the rear elevation of the closet wing