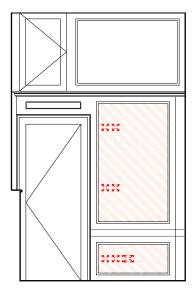

# THIRD FLOOR PROPOSED PANELLING REPAIRS - UTILITY ROOM & LANDING

ROOM 3.06 - 3rd Floor Landing ELEVATION E

ROOM 3.06 - 3rd Landing ELEVATION C

KEY
Proposed remedial works :
repair timber panelling

Rev A key amended

#### **24 Church Row** Title: Proposed Panelling Repairs TF Elevations Utility Room & Landing Drawing No: 0919317/Sk58A Scale 1: 50 @ A3

5m

1:50

ELEVATION A

ELEVATION B

ELEVATION C

ELEVATION F

1X