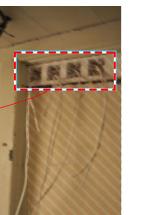

72638933 email: mail@butlerhegartyarchitects.co.uk

# THIRD FLOOR PROPOSED PANELLING REPAIRS - UTILITY ROOM & LANDING





ROOM 3.06 - 3rd Floor Landing ELEVATION E



ROOM 3.06 - 3rd Landing ELEVATION C

KEY
Proposed remedial works :
repair timber panelling

Rev A key amended

#### **24 Church Row** Title: Proposed Panelling Repairs TF Elevations Utility Room & Landing Drawing No: 0919317/Sk58A Scale 1: 50 @ A3



5m

1:50







ELEVATION A

ELEVATION B

ELEVATION C



ELEVATION F

1X



ELEVATION H

ELEVATION J

ELEVATION G



ELEVATION K

#### 0 1m

## **STAIRS & LANDINGS**

Butler Hegarty Architects Unit 208 A2, 159-163 Marlborough Road, London, N19 4NF tel: 020 72638933 email: mail@butlerhegartyarchitects.co.uk

# **GROUND, FIRST, SECOND FLOOR PANELLING REPAIRS - STAIR & LANDING**







ELEVATION D



ELEVATION E







ELEVATION L

**24 Church Row** Title: Proposed GF, FF & SF Panelling Repairs Elevations : Stairs & Landings Drawing No: 0919317/Sk61A Scale 1: 50 @ A3