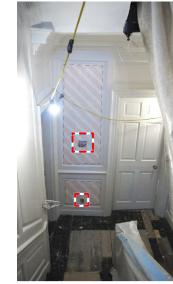

ROOM G.01 - Ground Floor Entrance Hall ELEVATION A

0 1m

**GROUND FLOOR PLAN** 

1:50

5m

ROOM G.01 - Ground Floor Entrance Hall ELEVATION B

ELEVATION D

**GROUND FLOOR PANELLING REPAIRS - ENTRANCE HALL** 

Butler Hegarty Architects Unit 208 A2, 159-163 Marlborough Road, London, N19 4NF tel: 020 72638933 email: mail@butlerhegartyarchitects.co.uk

KEY Proposed remedial works : repair timber panelling **Rev A** proposed sockets and fittings amended **24 Church Row** Title: Proposed GF Panelling Repairs Elevations : Entrance Hall Drawing No: 0919317/Sk47A Scale 1: 50 @ A3