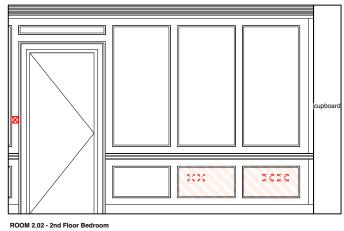

# SECOND FLOOR PLAN

Butler Hegarty Architects Unit 208 A2, 159-163 Marlborough Road, London, N19 4NF tel: 020 72638933 email: mail@butlerhegartyarchitects.co.uk

ELEVATION B

ELEVATION D

**SECOND FLOOR PANELLING REPAIRS - BEDROOM** 

KEY Proposed remedial works : repair timber panelling Rev A key amended 24 Church Row Title: Proposed SF Panelling Repairs Elevations : Bedroom Drawing No: 0919317/Sk50A Scale 1: 50 @ A3

ROOM 3.02 - 3rd Floor Bedroom ELEVATION A