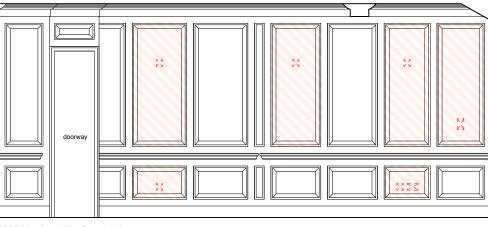

ROOM G.01 - Ground Floor Entrance Hall ELEVATION A

0 1m

**GROUND FLOOR PLAN** 

1:50

5m

ROOM G.01 - Ground Floor Entrance Hall ELEVATION B

ELEVATION D

**GROUND FLOOR PANELLING REPAIRS - ENTRANCE HALL** 

Butler Hegarty Architects Unit 208 A2, 159-163 Marlborough Road, London, N19 4NF tel: 020 72638933 email: mail@butlerhegartyarchitects.co.uk

KEY Proposed remedial works : repair timber panelling **Rev A** proposed sockets and fittings amended **24 Church Row** Title: Proposed GF Panelling Repairs Elevations : Entrance Hall Drawing No: 0919317/Sk47A Scale 1: 50 @ A3

ELEVATION A

ELEVATION C

DO NOT SCALE check all dimensions on site

0 1m

<sup>5m</sup> 1:50