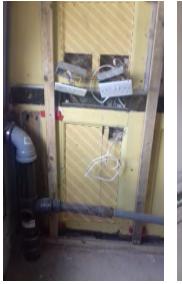

# THIRD FLOOR PROPOSED PANELLING REPAIRS - UTILITY ROOM & LANDING

ROOM 3.06 - 3rd Floor Landing ELEVATION E

ROOM 3.06 - 3rd Landing ELEVATION C

KEY
Proposed remedial works :
repair timber panelling

Rev A key amended

#### **24 Church Row** Title: Proposed Panelling Repairs TF Elevations Utility Room & Landing Drawing No: 0919317/Sk58A Scale 1: 50 @ A3

5m

1:50

ELEVATION A

ELEVATION B

ELEVATION C

ELEVATION F

1X