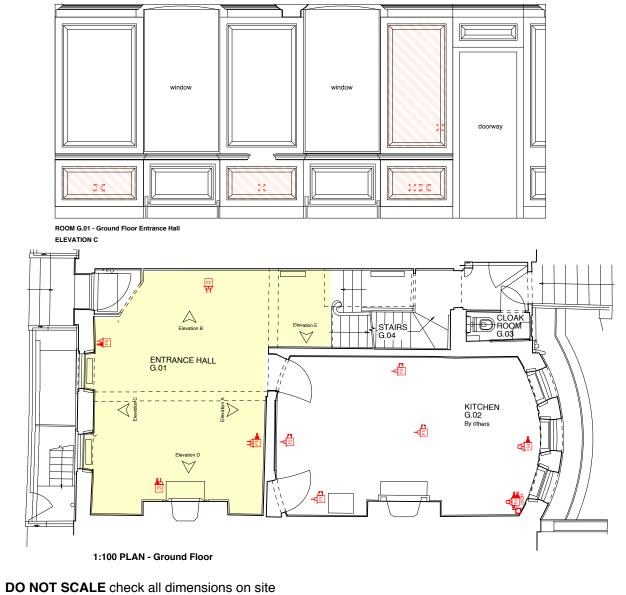

ROOM G.01 - Ground Floor Entrance Hall ELEVATION A

0 1m

**GROUND FLOOR PLAN** 

1:50

5m

ROOM G.01 - Ground Floor Entrance Hall ELEVATION B

ELEVATION D

**GROUND FLOOR PANELLING REPAIRS - ENTRANCE HALL** 

Butler Hegarty Architects Unit 208 A2, 159-163 Marlborough Road, London, N19 4NF tel: 020 72638933 email: mail@butlerhegartyarchitects.co.uk

KEY Proposed remedial works : repair timber panelling **Rev A** proposed sockets and fittings amended **24 Church Row** Title: Proposed GF Panelling Repairs Elevations : Entrance Hall Drawing No: 0919317/Sk47A Scale 1: 50 @ A3

ELEVATION A

ELEVATION C

DO NOT SCALE check all dimensions on site

0 1m

<sup>5m</sup> 1:50