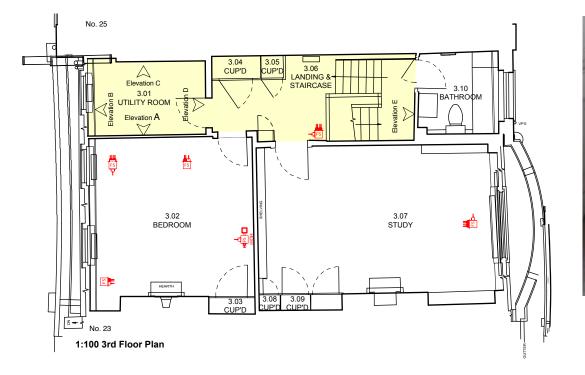

# THIRD FLOOR PLAN

Butler Hegarty Architects Unit 208 A2, 159-163 Marlborough Road, London, N19 4NF tel: 020 72638933 email: mail@butlerhegartyarchitects.co.uk

# THIRD FLOOR PROPOSED PANELLING REPAIRS - UTILITY ROOM & LANDING

ROOM 3.06 - 3rd Floor Landing ELEVATION E

ROOM 3.06 - 3rd Landing ELEVATION C

KEY
Proposed remedial works :
repair timber panelling

Rev A key amended

#### **24 Church Row** Title: Proposed Panelling Repairs TF Elevations Utility Room & Landing Drawing No: 0919317/Sk58A Scale 1: 50 @ A3

5m

1:50

ELEVATION A

ELEVATION B

ELEVATION C

ELEVATION F

1X