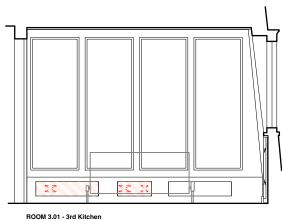

ELEVATION A

ROOM 3.01 - 3rd Kitchen ELEVATION B

ELEVATION C

ROOM 3.01 - 3rd Kitchen ELEVATION D

### DO NOT SCALE check all dimensions on site

0 1m

1:50

5m

# THIRD FLOOR PLAN

Butler Hegarty Architects Unit 208 A2, 159-163 Marlborough Road, London, N19 4NF tel: 020 72638933 email: mail@butlerhegartyarchitects.co.uk