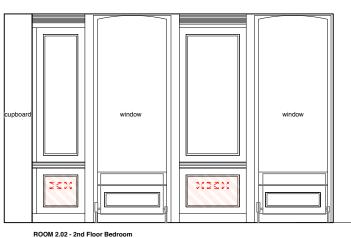

# SECOND FLOOR PLAN

Butler Hegarty Architects Unit 208 A2, 159-163 Marlborough Road, London, N19 4NF tel: 020 72638933 email: mail@butlerhegartyarchitects.co.uk

ELEVATION B

ELEVATION D

**SECOND FLOOR PANELLING REPAIRS - BEDROOM** 

KEY Proposed remedial works : repair timber panelling Rev A key amended 24 Church Row Title: Proposed SF Panelling Repairs Elevations : Bedroom Drawing No: 0919317/Sk50A Scale 1: 50 @ A3

ROOM 3.02 - 3rd Floor Bedroom ELEVATION A