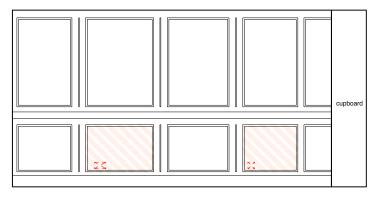

ROOM G.01 - Ground Floor Entrance Hall ELEVATION A

0 1m

**GROUND FLOOR PLAN** 

1:50

5m

ROOM G.01 - Ground Floor Entrance Hall ELEVATION B

ELEVATION D

**GROUND FLOOR PANELLING REPAIRS - ENTRANCE HALL** 

Butler Hegarty Architects Unit 208 A2, 159-163 Marlborough Road, London, N19 4NF tel: 020 72638933 email: mail@butlerhegartyarchitects.co.uk

KEY Proposed remedial works : repair timber panelling **Rev A** proposed sockets and fittings amended **24 Church Row** Title: Proposed GF Panelling Repairs Elevations : Entrance Hall Drawing No: 0919317/Sk47A Scale 1: 50 @ A3

ELEVATION A

ELEVATION C

DO NOT SCALE check all dimensions on site

0 1m

<sup>5m</sup> 1:50