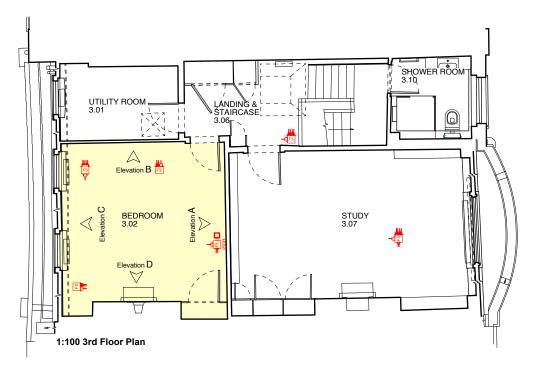

KEY Proposed remedial works : repair timber panelling Rev A key amended 24 Church Row Title: Proposed SF Panelling Repairs Elevations : Bedroom Drawing No: 0919317/Sk50A Scale 1: 50 @ A3

ROOM 3.02 - 3rd Floor Bedroom ELEVATION A

ROOM 3.02 - 3rd Floor Bedroom ELEVATION B

ROOM 3.02 - 3rd Floor Bedroom ELEVATION C

5m

1:50

DO NOT SCALE check all dimensions on site

0 1m

THIRD FLOOR PLAN

Butler Hegarty Architects Unit 208 A2, 159-163 Marlborough Road, London, N19 4NF tel: 020 72638933 email: mail@butlerhegartyarchitects.co.uk

ROOM 3.02 - 3rd Floor Bedroom ELEVATION D

KEY
Proposed remedial works :
repair timber panelling

Rev A key amended

**24 Church Row** Title: Proposed TF Panelling Repairs Elevations : Bedroom Drawing No: 0919317/Sk52A Scale 1: 50 @ A3