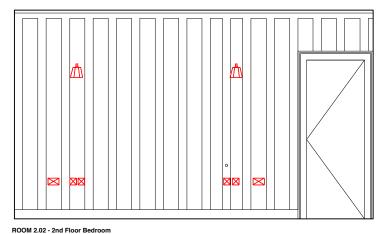

# SECOND FLOOR PLAN

Butler Hegarty Architects Unit 208 A2, 159-163 Marlborough Road, London, N19 4NF tel: 020 72638933 email: mail@butlerhegartyarchitects.co.uk

ELEVATION B

ELEVATION D

**SECOND FLOOR PANELLING REPAIRS - BEDROOM** 

KEY Proposed remedial works : repair timber panelling Rev A key amended 24 Church Row Title: Proposed SF Panelling Repairs Elevations : Bedroom Drawing No: 0919317/Sk50A Scale 1: 50 @ A3

ROOM 3.02 - 3rd Floor Bedroom ELEVATION A