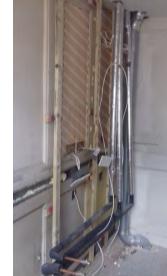

# THIRD FLOOR PROPOSED PANELLING REPAIRS - UTILITY ROOM & LANDING

ROOM 3.06 - 3rd Floor Landing ELEVATION E

ROOM 3.06 - 3rd Landing ELEVATION C

KEY
Proposed remedial works :
repair timber panelling

Rev A key amended

#### **24 Church Row** Title: Proposed Panelling Repairs TF Elevations Utility Room & Landing Drawing No: 0919317/Sk58A Scale 1: 50 @ A3

5m

1:50

ELEVATION A

ELEVATION B

ELEVATION C

ELEVATION F

1X