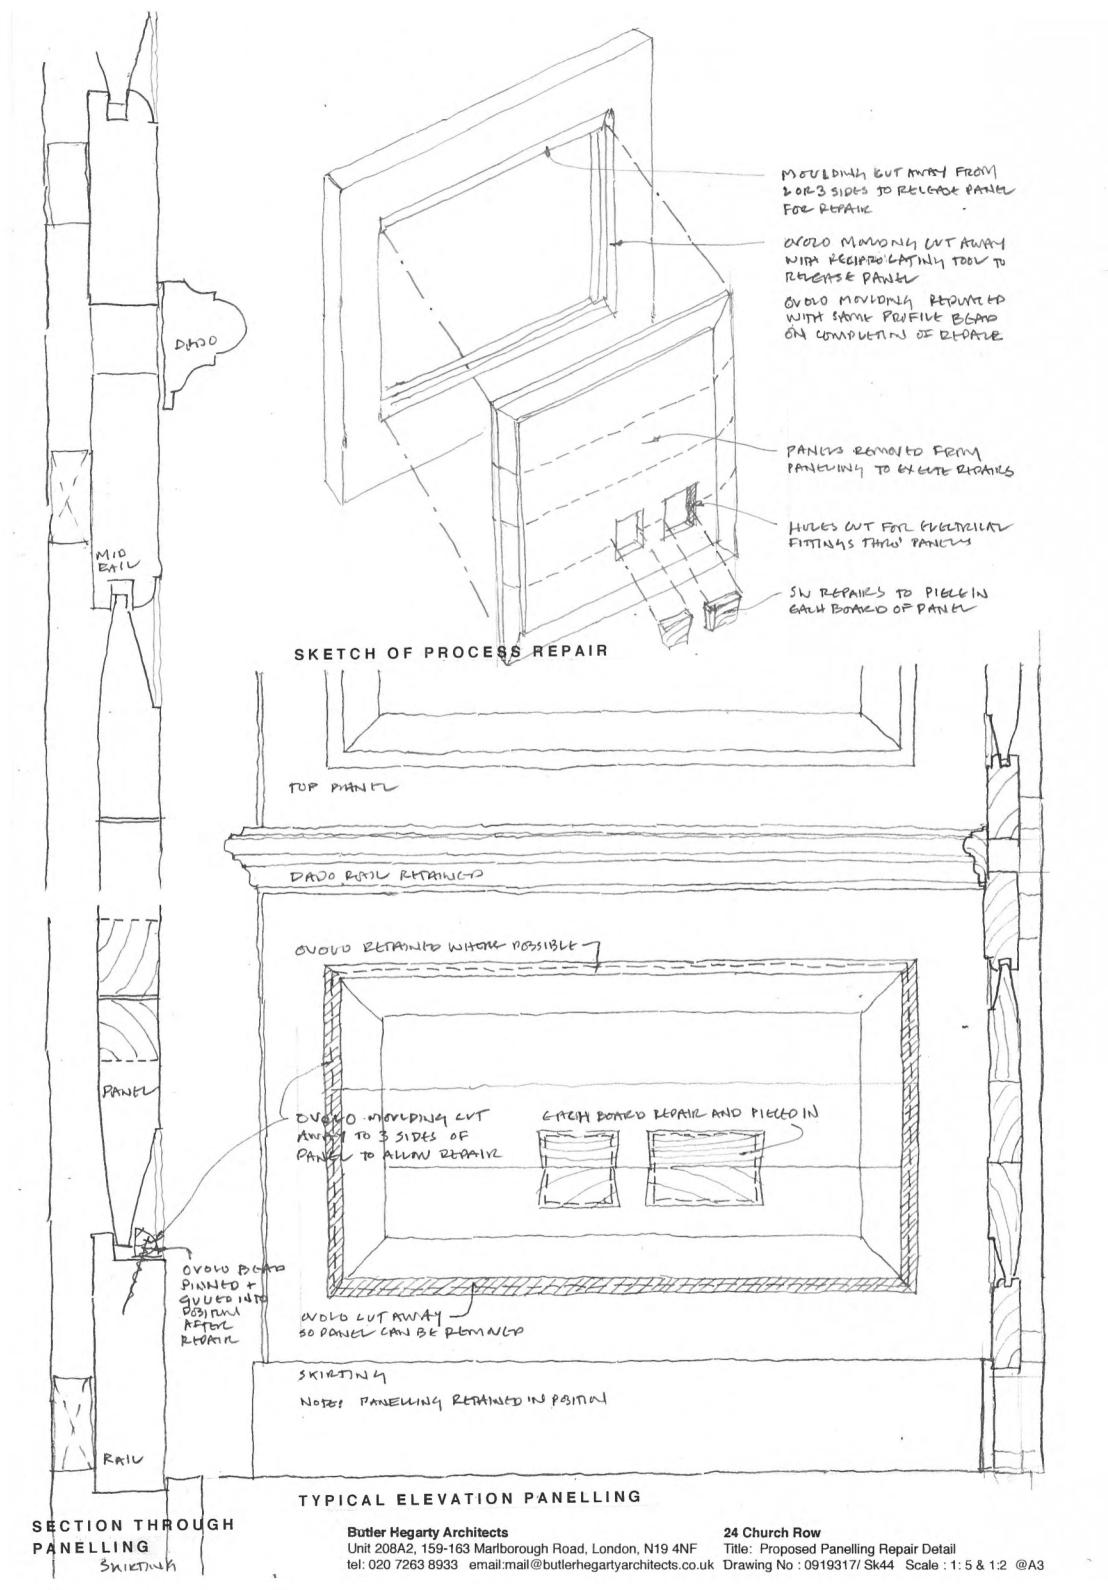

ROOM G.01 - Ground Floor Entrance Hall ELEVATION A

0 1m

**GROUND FLOOR PLAN** 

1:50

5m

ROOM G.01 - Ground Floor Entrance Hall ELEVATION B

ELEVATION D

**GROUND FLOOR PANELLING REPAIRS - ENTRANCE HALL** 

Butler Hegarty Architects Unit 208 A2, 159-163 Marlborough Road, London, N19 4NF tel: 020 72638933 email: mail@butlerhegartyarchitects.co.uk

KEY Proposed remedial works : repair timber panelling **Rev A** proposed sockets and fittings amended **24 Church Row** Title: Proposed GF Panelling Repairs Elevations : Entrance Hall Drawing No: 0919317/Sk47A Scale 1: 50 @ A3

ELEVATION A

ELEVATION C

DO NOT SCALE check all dimensions on site

0 1m

<sup>5m</sup> 1:50