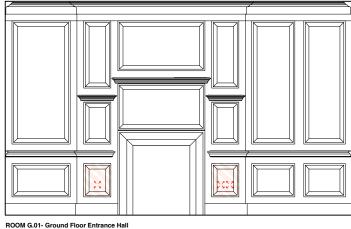

ROOM G.01 - Ground Floor Entrance Hall ELEVATION A

0 1m

**GROUND FLOOR PLAN** 

1:50

5m

ROOM G.01 - Ground Floor Entrance Hall ELEVATION B

ELEVATION D

**GROUND FLOOR PANELLING REPAIRS - ENTRANCE HALL** 

Butler Hegarty Architects Unit 208 A2, 159-163 Marlborough Road, London, N19 4NF tel: 020 72638933 email: mail@butlerhegartyarchitects.co.uk

KEY Proposed remedial works : repair timber panelling **Rev A** proposed sockets and fittings amended **24 Church Row** Title: Proposed GF Panelling Repairs Elevations : Entrance Hall Drawing No: 0919317/Sk47A Scale 1: 50 @ A3

ELEVATION A

ELEVATION C

DO NOT SCALE check all dimensions on site

0 1m

<sup>5m</sup> 1:50