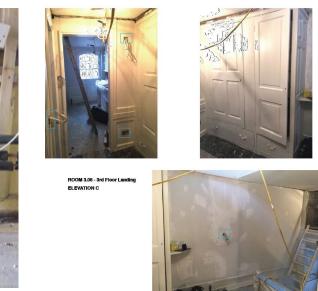

# THIRD FLOOR PROPOSED PANELLING REPAIRS - UTILITY ROOM & LANDING

ROOM 3.06 - 3rd Floor Landing ELEVATION E

ROOM 3.06 - 3rd Landing ELEVATION C

KEY
Proposed remedial works :
repair timber panelling

Rev A key amended