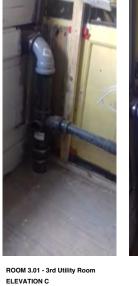

# THIRD FLOOR PROPOSED PANELLING REPAIRS - UTILITY ROOM & LANDING

ROOM 3.06 - 3rd Floor Landing ELEVATION E

ROOM 3.06 - 3rd Landing ELEVATION C

KEY
Proposed remedial works :
repair timber panelling

Rev A key amended

#### **24 Church Row** Title: Proposed Panelling Repairs TF Elevations Utility Room & Landing Drawing No: 0919317/Sk58A Scale 1: 50 @ A3

5m

1:50

ELEVATION A

ELEVATION B

ELEVATION C

ELEVATION F

1X