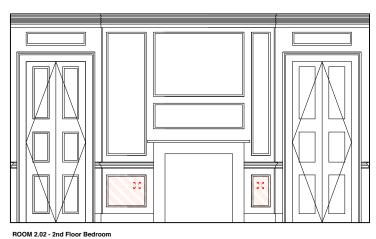

# SECOND FLOOR PLAN

Butler Hegarty Architects Unit 208 A2, 159-163 Marlborough Road, London, N19 4NF tel: 020 72638933 email: mail@butlerhegartyarchitects.co.uk

ELEVATION B

ELEVATION D

**SECOND FLOOR PANELLING REPAIRS - BEDROOM** 

KEY Proposed remedial works : repair timber panelling Rev A key amended 24 Church Row Title: Proposed SF Panelling Repairs Elevations : Bedroom Drawing No: 0919317/Sk50A Scale 1: 50 @ A3

ROOM 3.02 - 3rd Floor Bedroom ELEVATION A