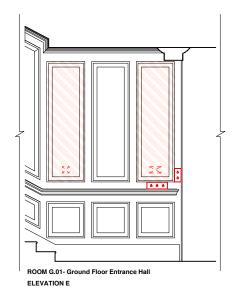

ROOM G.01 - Ground Floor Entrance Hall ELEVATION A

0 1m

**GROUND FLOOR PLAN** 

1:50

5m

ROOM G.01 - Ground Floor Entrance Hall ELEVATION B

ELEVATION D

**GROUND FLOOR PANELLING REPAIRS - ENTRANCE HALL** 

Butler Hegarty Architects Unit 208 A2, 159-163 Marlborough Road, London, N19 4NF tel: 020 72638933 email: mail@butlerhegartyarchitects.co.uk

KEY Proposed remedial works : repair timber panelling **Rev A** proposed sockets and fittings amended **24 Church Row** Title: Proposed GF Panelling Repairs Elevations : Entrance Hall Drawing No: 0919317/Sk47A Scale 1: 50 @ A3

ELEVATION A

ELEVATION C

DO NOT SCALE check all dimensions on site

0 1m

<sup>5m</sup> 1:50