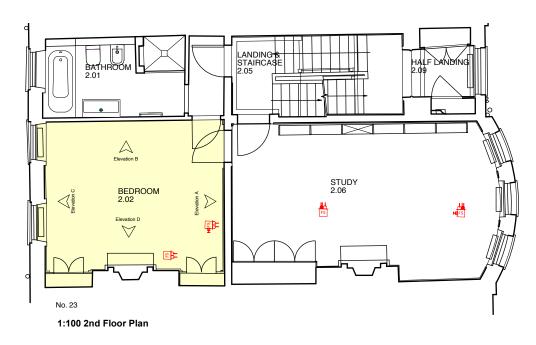

# SECOND FLOOR PLAN

Butler Hegarty Architects Unit 208 A2, 159-163 Marlborough Road, London, N19 4NF tel: 020 72638933 email: mail@butlerhegartyarchitects.co.uk

ELEVATION B

ELEVATION D

**SECOND FLOOR PANELLING REPAIRS - BEDROOM** 

KEY Proposed remedial works : repair timber panelling Rev A key amended 24 Church Row Title: Proposed SF Panelling Repairs Elevations : Bedroom Drawing No: 0919317/Sk50A Scale 1: 50 @ A3

ROOM 3.02 - 3rd Floor Bedroom ELEVATION A