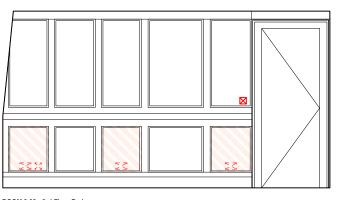

# SECOND FLOOR PLAN

Butler Hegarty Architects Unit 208 A2, 159-163 Marlborough Road, London, N19 4NF tel: 020 72638933 email: mail@butlerhegartyarchitects.co.uk

ELEVATION B

ELEVATION D

**SECOND FLOOR PANELLING REPAIRS - BEDROOM** 

KEY Proposed remedial works : repair timber panelling Rev A key amended 24 Church Row Title: Proposed SF Panelling Repairs Elevations : Bedroom Drawing No: 0919317/Sk50A Scale 1: 50 @ A3

ROOM 3.02 - 3rd Floor Bedroom ELEVATION A

ROOM 3.02 - 3rd Floor Bedroom ELEVATION B

ROOM 3.02 - 3rd Floor Bedroom ELEVATION C

5m

1:50

DO NOT SCALE check all dimensions on site

0 1m

THIRD FLOOR PLAN

Butler Hegarty Architects Unit 208 A2, 159-163 Marlborough Road, London, N19 4NF tel: 020 72638933 email: mail@butlerhegartyarchitects.co.uk

ROOM 3.02 - 3rd Floor Bedroom ELEVATION D

KEY
Proposed remedial works :
repair timber panelling

Rev A key amended

**24 Church Row** Title: Proposed TF Panelling Repairs Elevations : Bedroom Drawing No: 0919317/Sk52A Scale 1: 50 @ A3