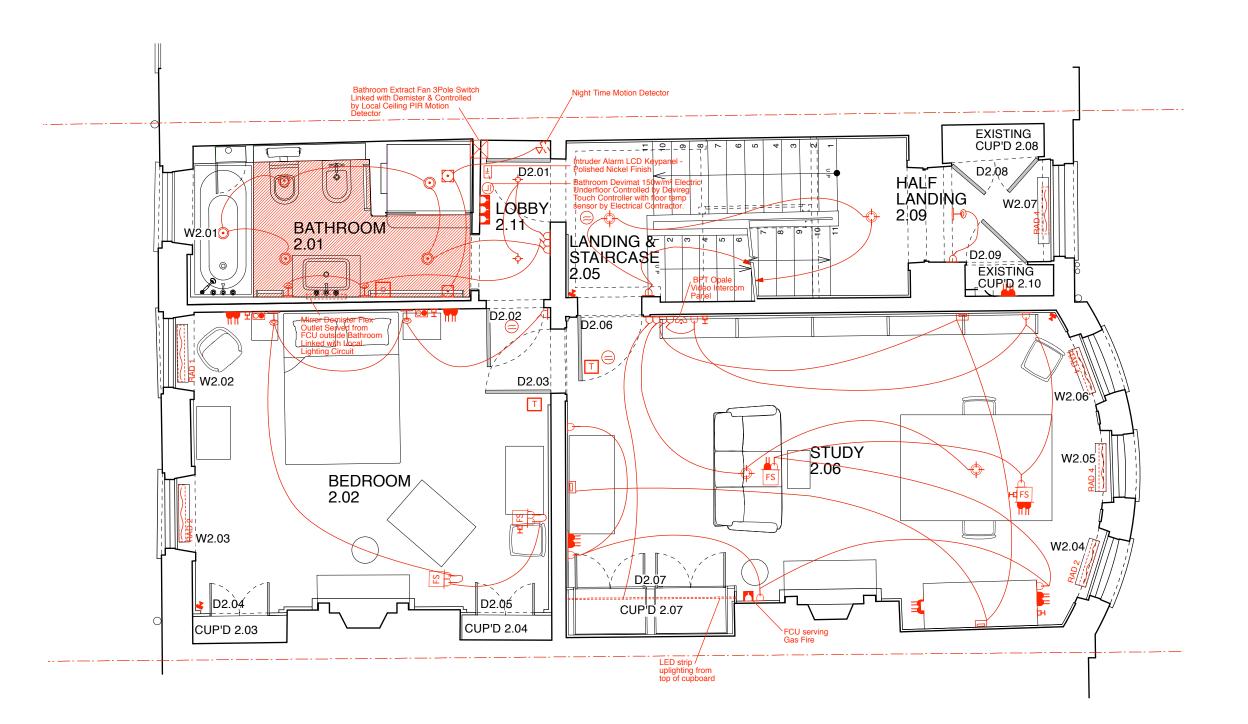

# **SECOND FLOOR PLAN**

Butler Hegarty Architects
Unit 208 A2, 159-163 Marlborough Road, London, N19 4NF
tel: 020 72638933 email: mail@butlerhegartyarchitects.co.uk

Smoke Alarm & Heat

五

Detector

Dual Data / Telephone Socket Outlet

FS Floor Socket Outlet

Honeywell IS3016A Dual Tech Motion Detector

Track With Picture Lights

BPT Opale Door Entry Video/comm Unit.

Thimble Temperature Sensor on Ceiling

K Intruder Alarm Keypad

Intruder Alarm Personnel
Alarm Push

Towel Rail Flex Outlet Box

### 24 Church Row

Title: Proposed Second Floor Services Plan Drawing No: 0919317/Sk73 Scale 1: 50 @ A3

Title: Proposed Third Floor Services Plan Drawing No: 0919317/Sk74 Scale 1: 50 @ A3