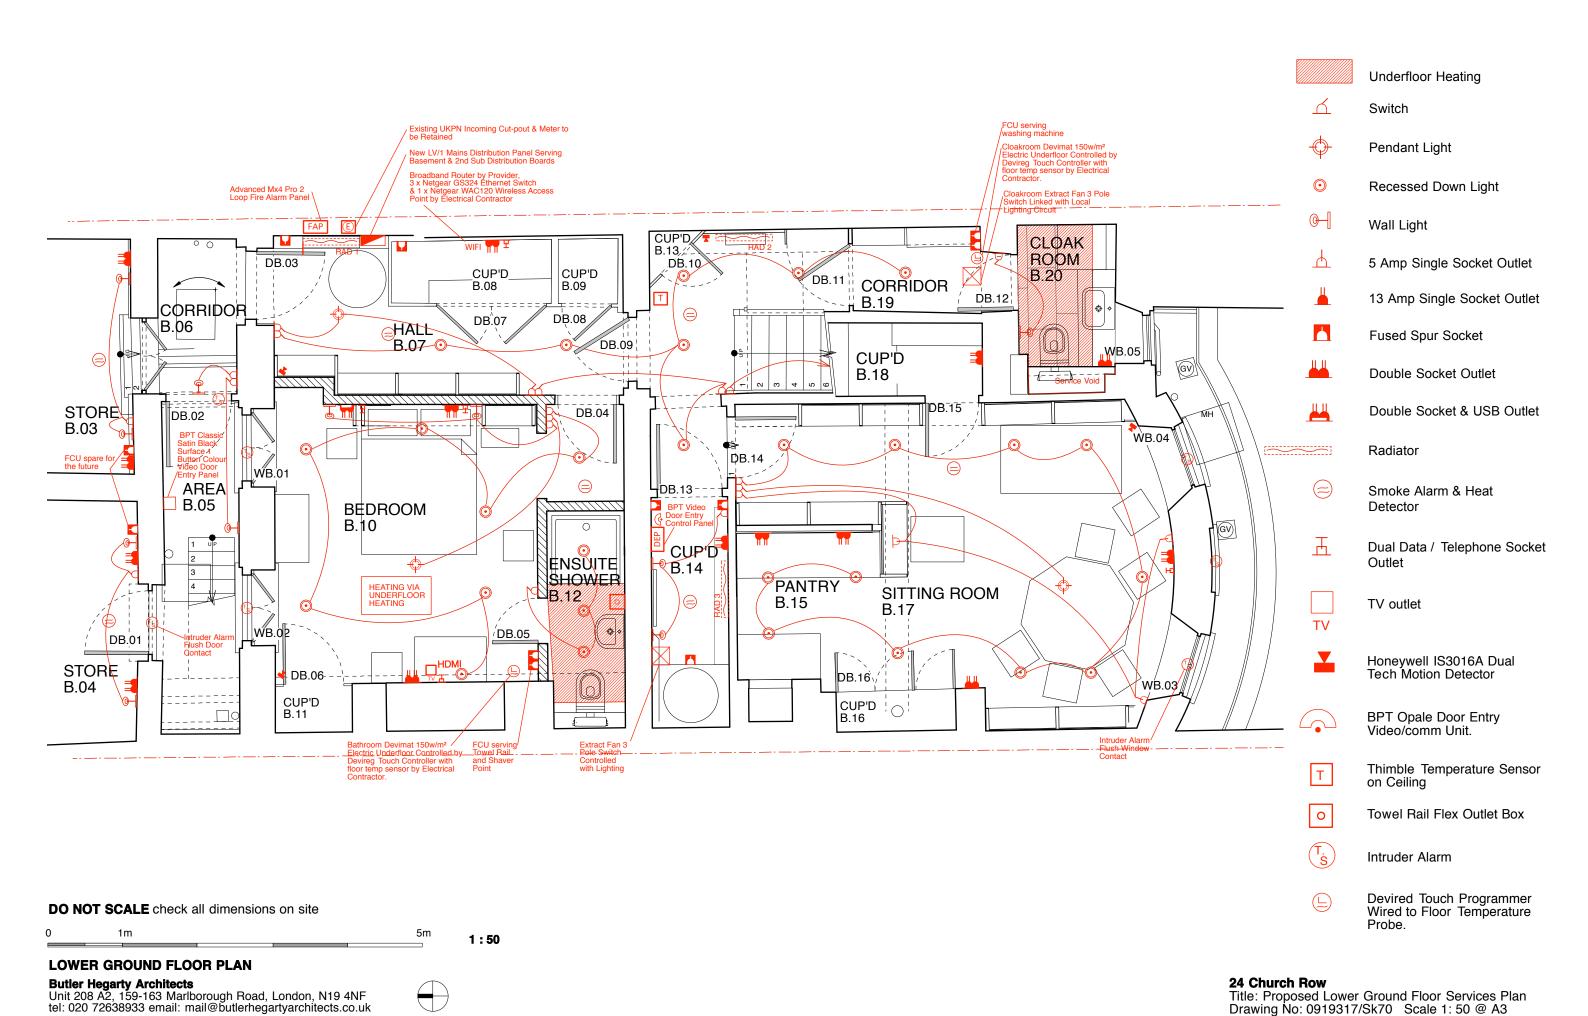

DO NOT SCALE check all dimensions on site

0 1m 5m 1:50

## **FIRST FLOOR PLAN**

Butler Hegarty Architects Unit 208 A2, 159-163 Marlborough Road, London, N19 4NF tel: 020 72638933 email: mail@butlerhegartyarchitects.co.uk



## Rev A Sockets removed from skirting



### DO NOT SCALE check all dimensions on site

0 1m 5m 1:50

# **SECOND FLOOR PLAN**

Butler Hegarty Architects
Unit 208 A2, 159-163 Marlborough Road, London, N19 4NF
tel: 020 72638933 email: mail@butlerhegartyarchitects.co.uk





Smoke Alarm & Heat

五

Detector

Dual Data / Telephone Socket Outlet

FS Floor Socket Outlet

Honeywell IS3016A Dual Tech Motion Detector

Track With Picture Lights

BPT Opale Door Entry Video/comm Unit.

Thimble Temperature Sensor on Ceiling

K Intruder Alarm Keypad

Intruder Alarm Personnel