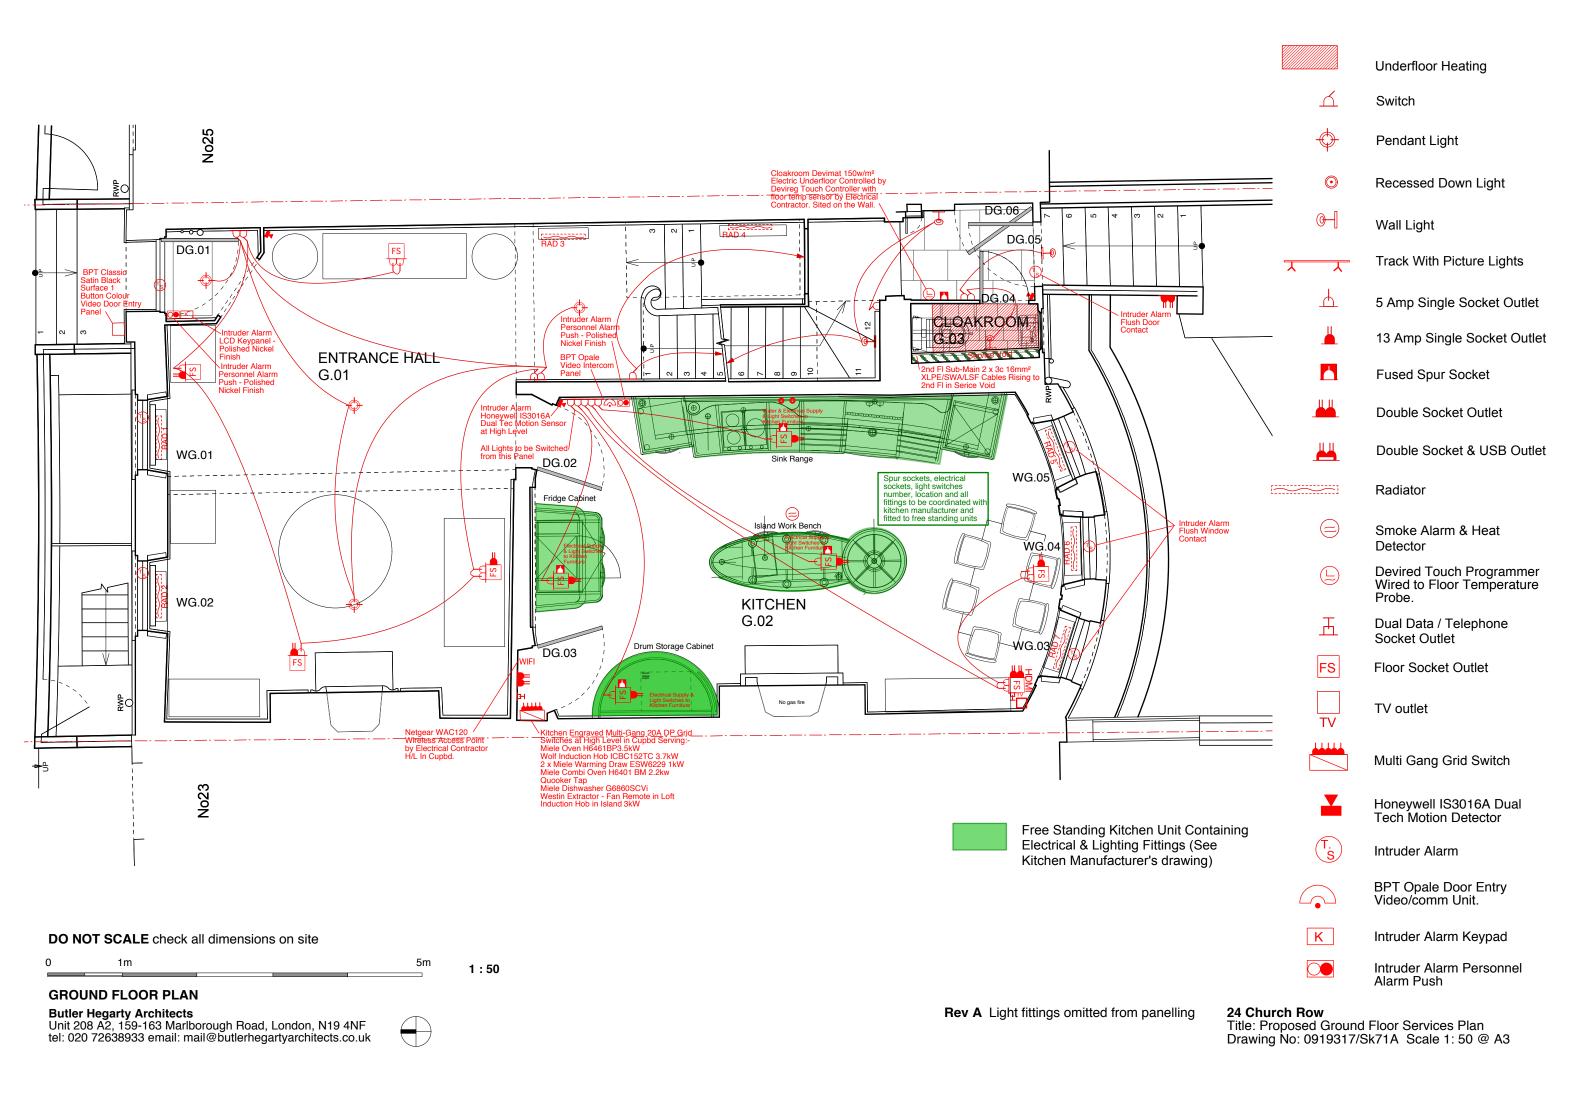

DO NOT SCALE check all dimensions on site

0 1m 5m 1:50

## **FIRST FLOOR PLAN**

Butler Hegarty Architects Unit 208 A2, 159-163 Marlborough Road, London, N19 4NF tel: 020 72638933 email: mail@butlerhegartyarchitects.co.uk



## Rev A Sockets removed from skirting



### DO NOT SCALE check all dimensions on site

0 1m 5m 1:50

# **SECOND FLOOR PLAN**

Butler Hegarty Architects
Unit 208 A2, 159-163 Marlborough Road, London, N19 4NF
tel: 020 72638933 email: mail@butlerhegartyarchitects.co.uk





Smoke Alarm & Heat

五

Detector

Dual Data / Telephone Socket Outlet

FS Floor Socket Outlet

Honeywell IS3016A Dual Tech Motion Detector

Track With Picture Lights

BPT Opale Door Entry Video/comm Unit.

Thimble Temperature Sensor on Ceiling

K Intruder Alarm Keypad

Intruder Alarm Personnel
Al