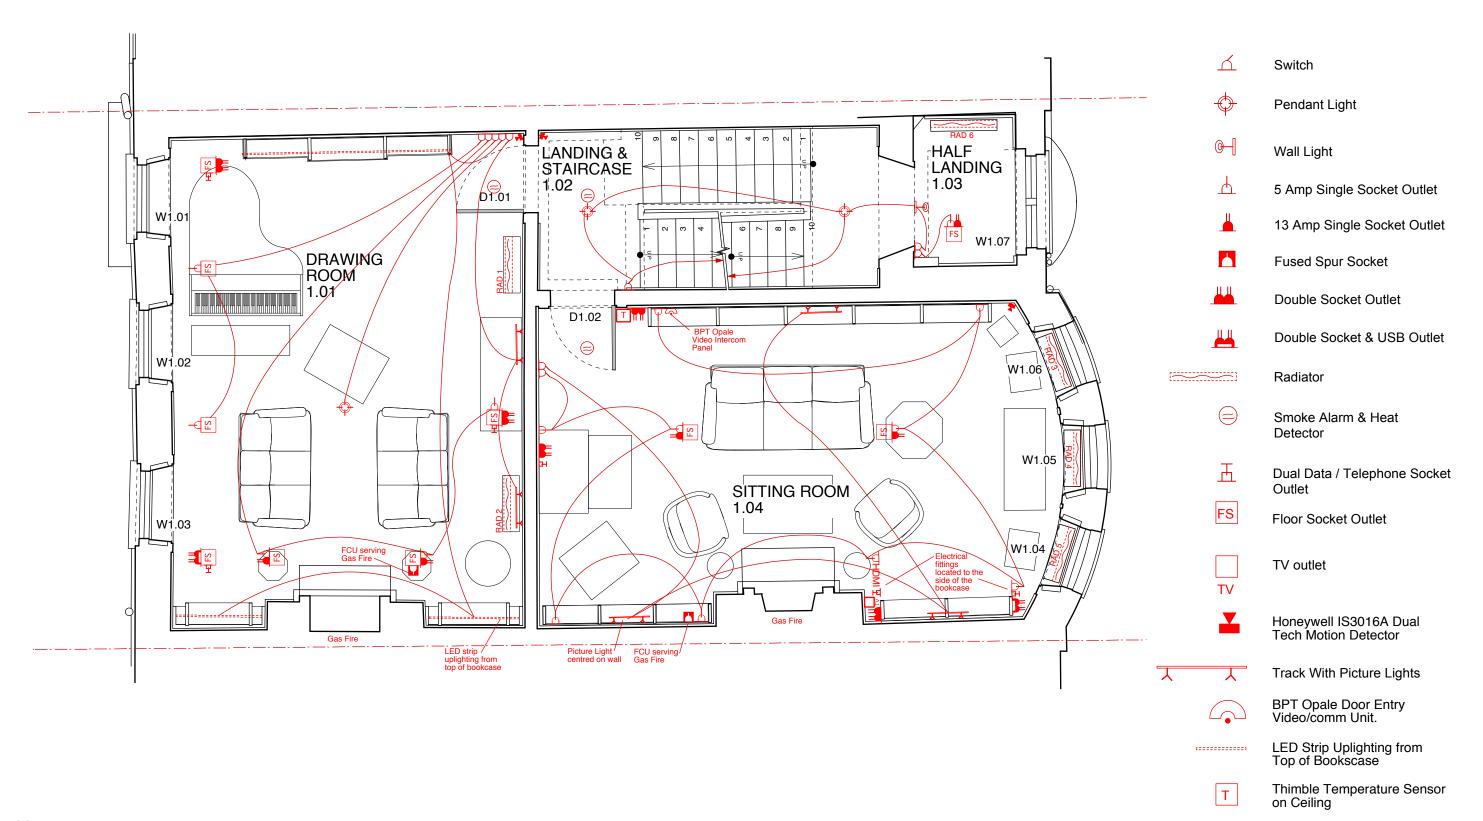

## **FIRST FLOOR PLAN**

Butler Hegarty Architects Unit 208 A2, 159-163 Marlborough Road, London, N19 4NF tel: 020 72638933 email: mail@butlerhegartyarchitects.co.uk

## Rev A Sockets removed from skirting

### DO NOT SCALE check all dimensions on site

0 1m 5m 1:50