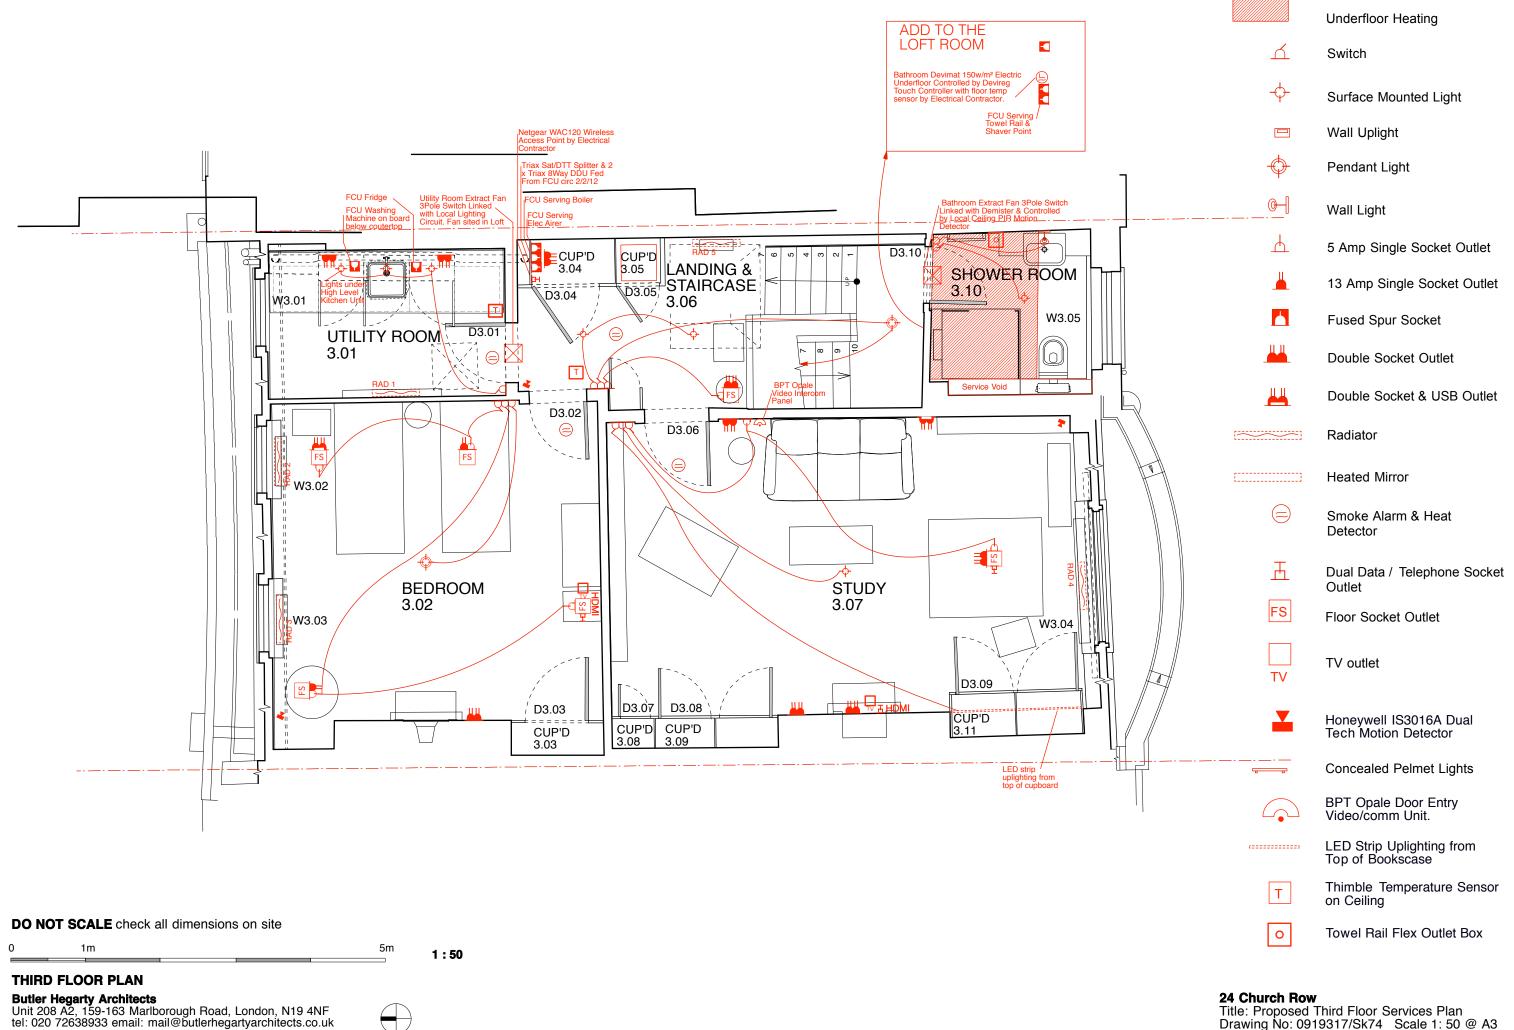

DO NOT SCALE check all dimensions on site

0 1m 5m 1:50

### 24 Church Row

Title: Proposed Second Floor Services Plan Drawing No: 0919317/Sk73 Scale 1: 50 @ A3

Title: Proposed Third Floor Services Plan Drawing No: 0919317/Sk74 Scale 1: 50 @ A3