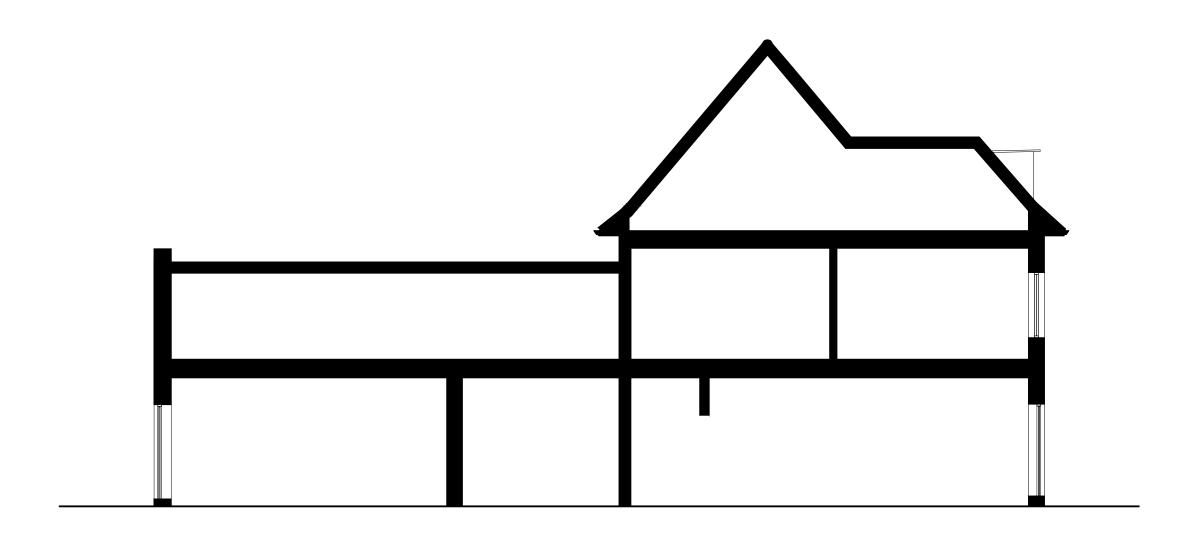

0m 1m 2m 3m 4m 5m

1:100 scale

This drawing is not to be scaled. Use figured dimensions only. All dimensions are to be checked on site and any discrepancies, errors or omissions are to be reported to the architect prior to commencement of works.

|  | project                        | date      | scale    | drav |
|--|--------------------------------|-----------|----------|------|
|  | RADLETT HOUSE                  | OCT 2018  | 1:100@A3 | RF   |
|  | PROPOSED PERGOLA               | 001 2010  | 1.100@A3 | 131  |
|  | drawing<br>EXISTING SECTION AA | drwg. no  |          | rev. |
|  |                                | FWZ-199.6 |          |      |