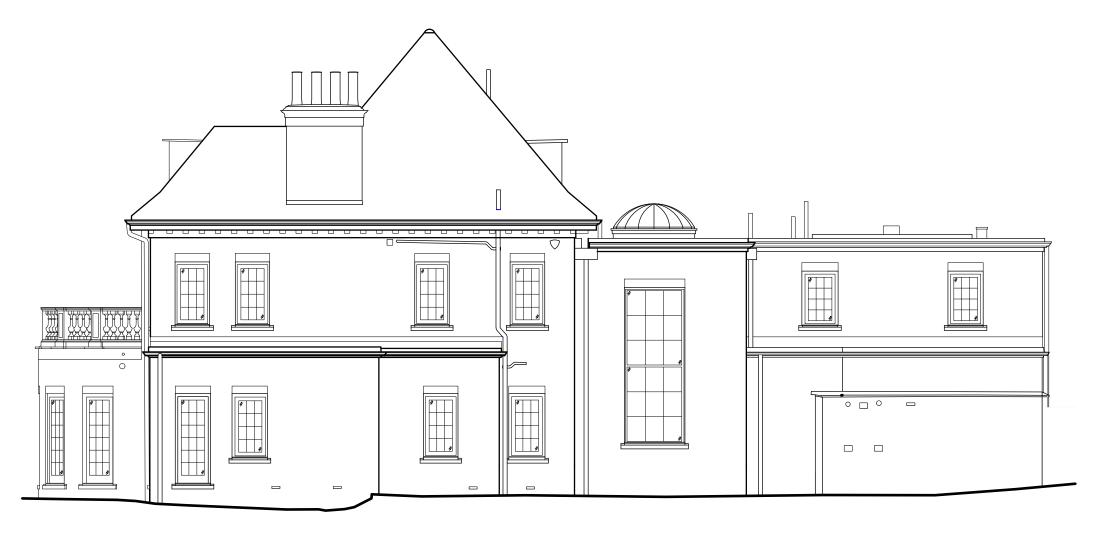

## EXISTING SIDE ELEVATION (S2)

project date scale drawn
RADLETT HOUSE PROPOSED PERGOLA

drawing EXISTING SIDE ELEVATION

date Scale drawn

OCT 2018 1:100@A3 RP

drwg. no rev.

FWZ-199.4

1 1 1

© 2016 BB PARTNERSHIP LIMITED