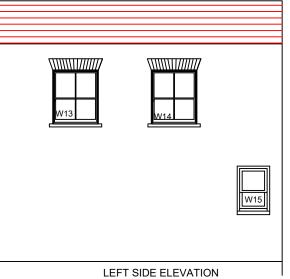

Proposed windows are to be like for like single glazed timber sliding sashes with sash cords, weights and pulleys. Install new secondary glazing.

like single glazed

timber casement. Install new secondary glazing.

Proposed windows are to be like for like single glazed timber sliding sashes with sash cords, weights and pulleys. Install new secondary glazing.

(Proposed)

windows are to be like for like single glazed timber sliding sashes with sash cords, weights and pulleys. Install new secondary glazing.