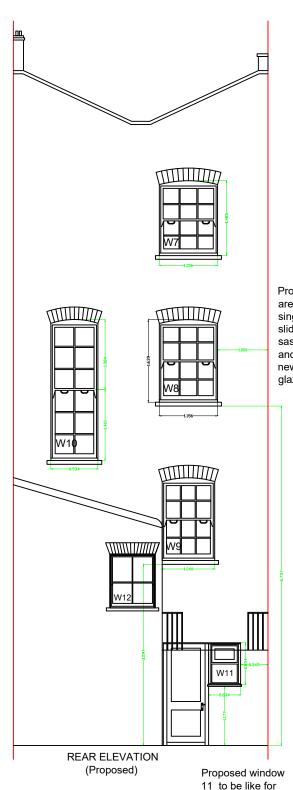

Proposed windows are to be like for like single glazed timber sliding sashes with sash cords, weights and pulleys. Install new secondary glazing.

like single glazed

timber casement. Install new secondary glazing.

Proposed windows are to be like for like single glazed timber sliding sashes with sash cords, weights and pulleys. Install new secondary glazing.

(Proposed)

windows are to be like for like single glazed timber sliding sashes with sash cords, weights and pulleys. Install new secondary glazing.