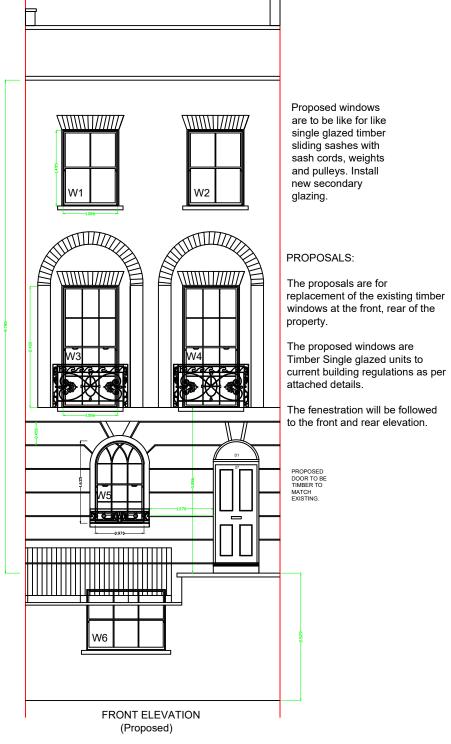

## PROPOSED TIMBER SINGLE GLAZED WINDOW TO MATCH THE EXISTING.

Proposed windows are to be like for like single glazed timber sliding sashes with sash cords, weights and pulleys. Install new secondary glazing.

Proposed windows are to be like for like single glazed timber sliding sashes with sash cords, weights and pulleys. Install new secondary glazing.

like single glazed

timber casement. Install new secondary glazing.

Proposed windows are to be like for like single glazed timber sliding sashes with sash cords, weights and pulleys. Install new secondary glazing.

(Proposed)

windows are to be like for like single glazed timber sliding sashes with sash cords, weights and pulleys. Install new secondary glazing.