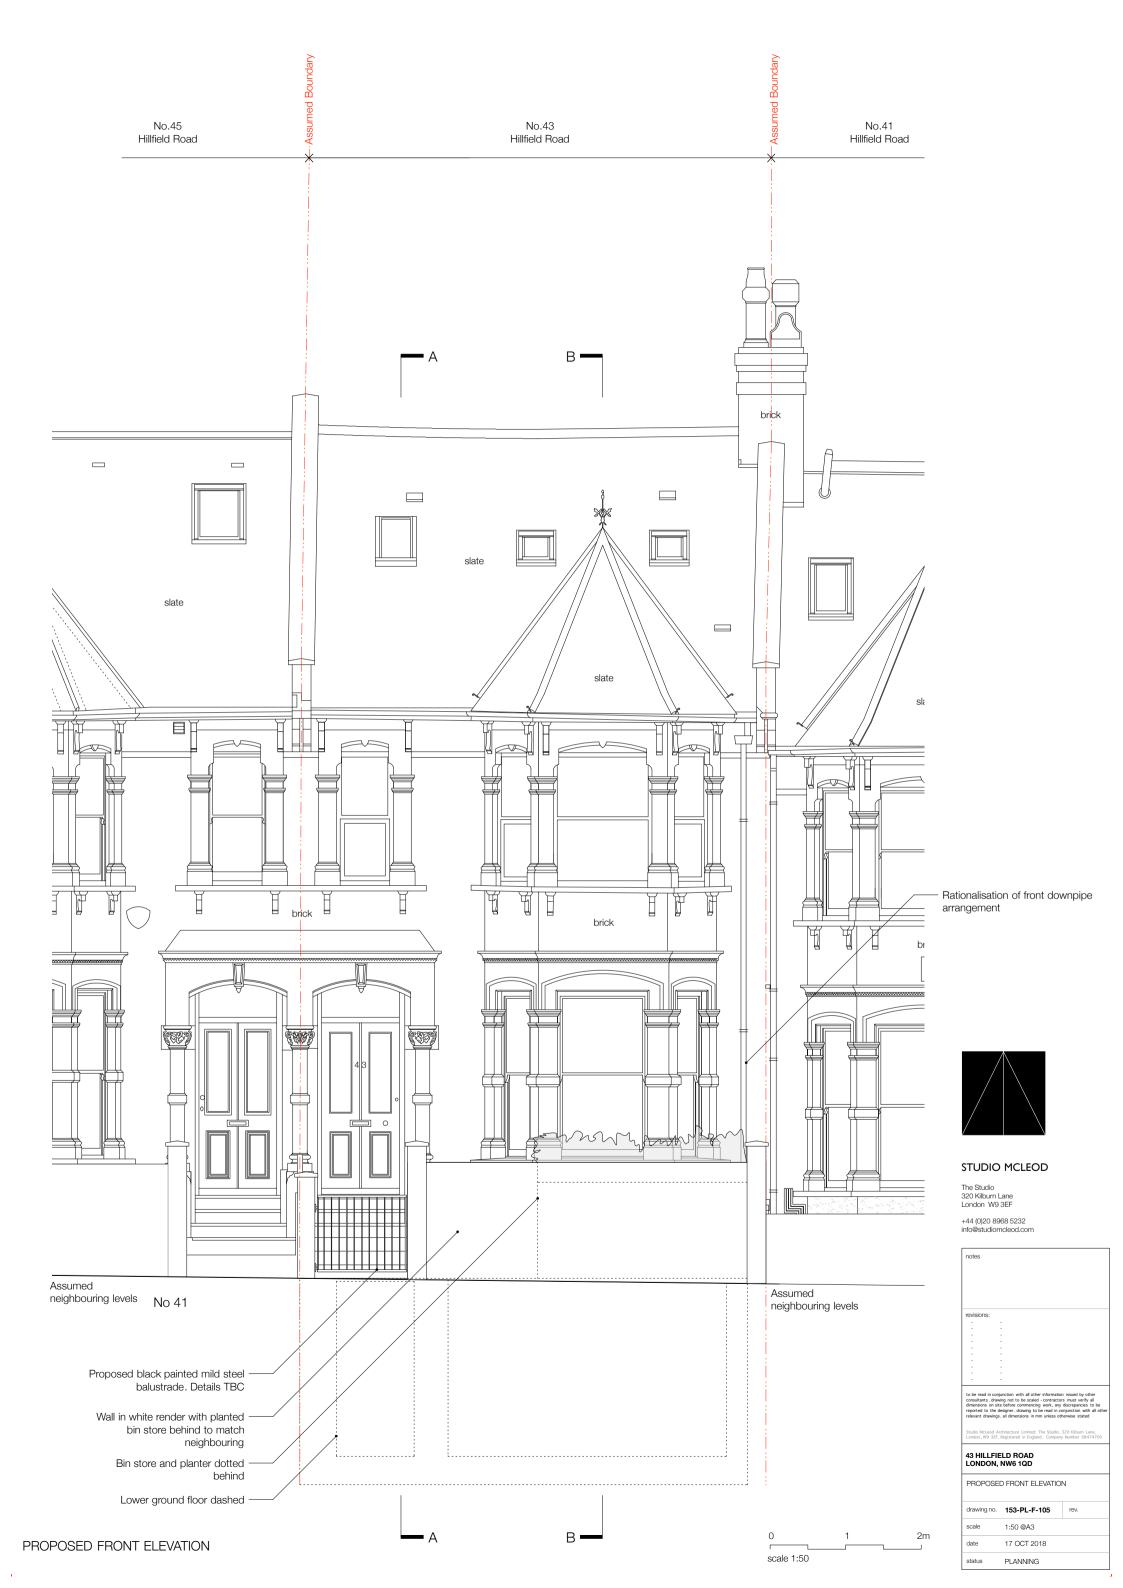

The Studio 320 Kilburn Lane London W9 3EF

+44 (0)20 8968 5232 info@studiomcleod.com



| 43 HILLFIELD ROAD<br>LONDON, NW6 1QD |
|--------------------------------------|
|                                      |

PROPOSED GROUND FLOOR PLAN FLAT 1 153-PL-F-101 rev. 1:100@A3

PLANNING





The Studio 320 Kilburn Lane London W9 3EF

+44 (0)20 8968 5232 info@studiomcleod.com



#### 43 HILLFIELD ROAD LONDON, NW6 1QD

PROPOSED BASEMENT PLAN FLAT 1a

drawing no. **153-PL-F-102** rev. scale 1:100@A3

1:100@A3 17 OCT 2018 PLANNING





The Studio 320 Kilburn Lane London W9 3EF

+44 (0)20 8968 5232 info@studiomcleod.com



drawing no. **153-PL-F-103**scale 1:100@A3

17 OCT 2018 PLANNING

0 2 4m scale 1:100











KEY PLAN



The Studio 320 Kilburn Lane London W9 3EF

+44 (0)20 8968 5232 info@studiomcleod.com

| notes                                                                                                                                      |   |  |  |  |
|--------------------------------------------------------------------------------------------------------------------------------------------|---|--|--|--|
|                                                                                                                                            |   |  |  |  |
|                                                                                                                                            |   |  |  |  |
|