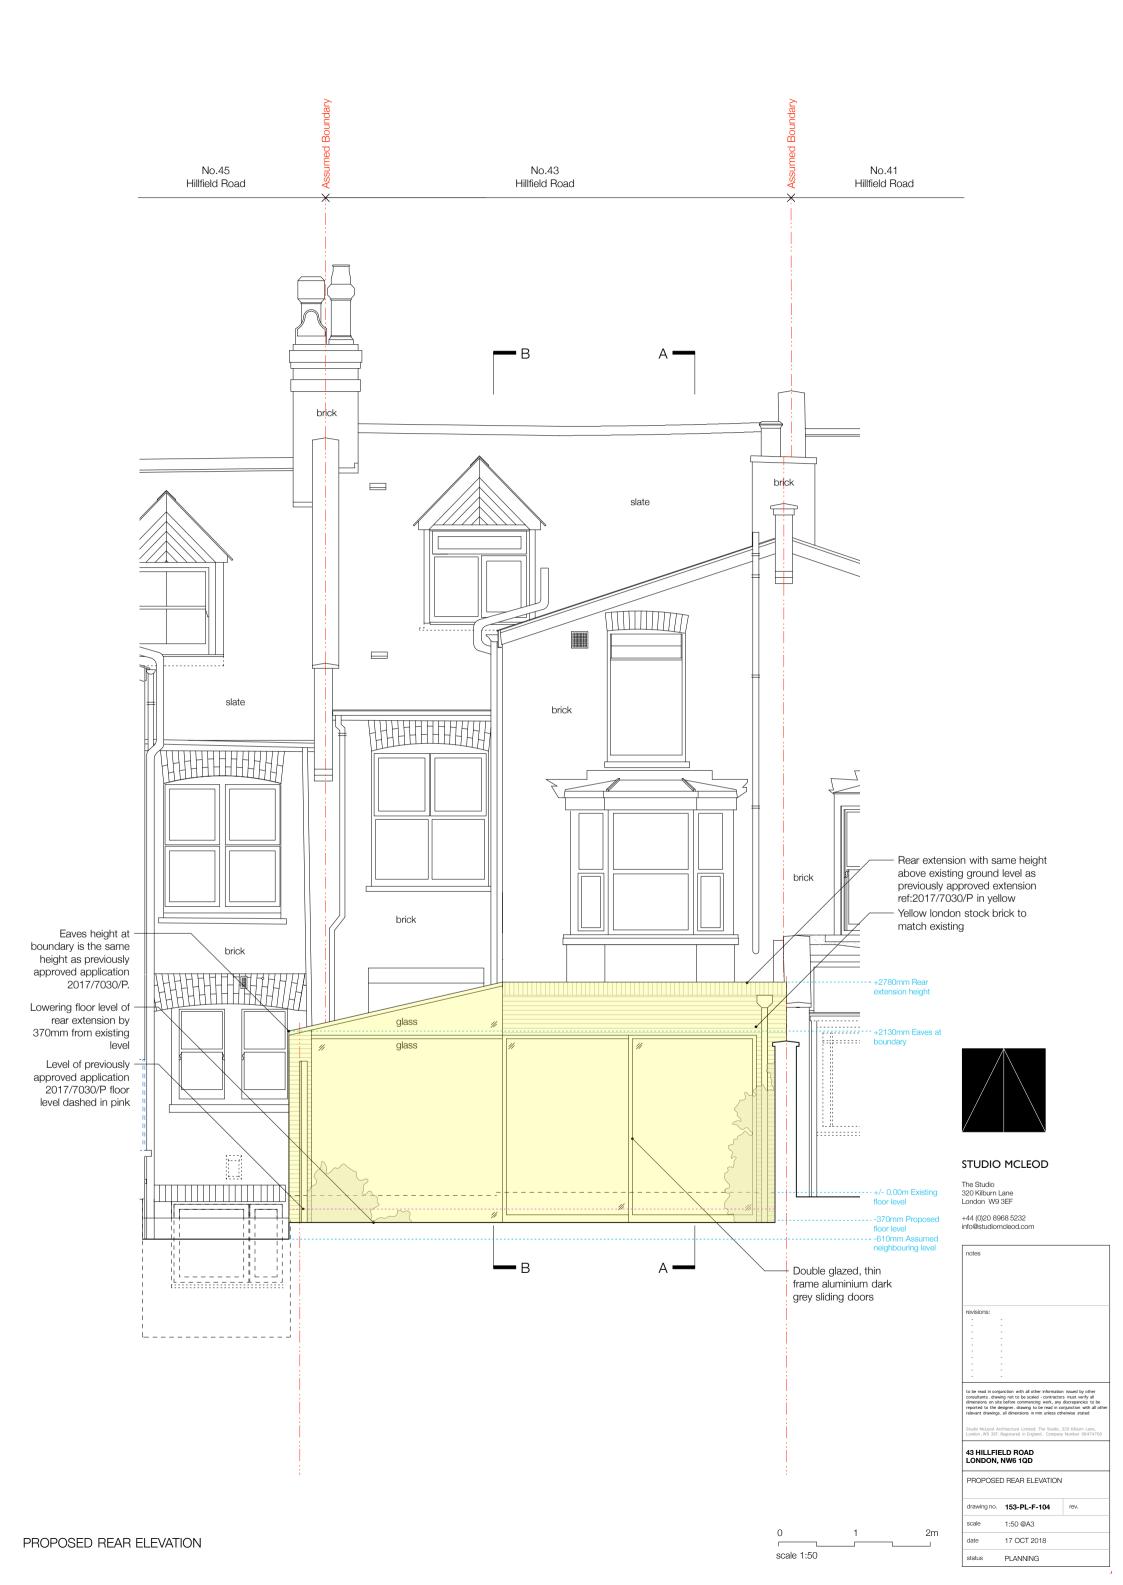

#### 153 HILLFIELD ROAD LONDON, NW6 1QD

PROPOSED SECTION AA

PLANNING

drawing no. 153-PL-F-106 rev. scale 1:100 @A3 date 17 OCT 2018

PROPOSED SECTION AA

0 2 scale 1:100

Lightweight timber bin Store - Plan

Elevation 2 Lightweight timber bin Store