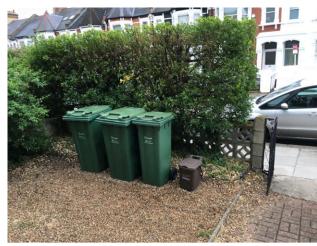

Existing Waste and Recycling
Containers
a. 2401 recycling wheelie bin

- b. 2401 recycling wheelie bin
  c. 1401 recycling wheelie bin
  d. 231 caddy

  6. 2401 wheelie bin
  g. 2401 wheelie bin

- e. 240l wheelie bin