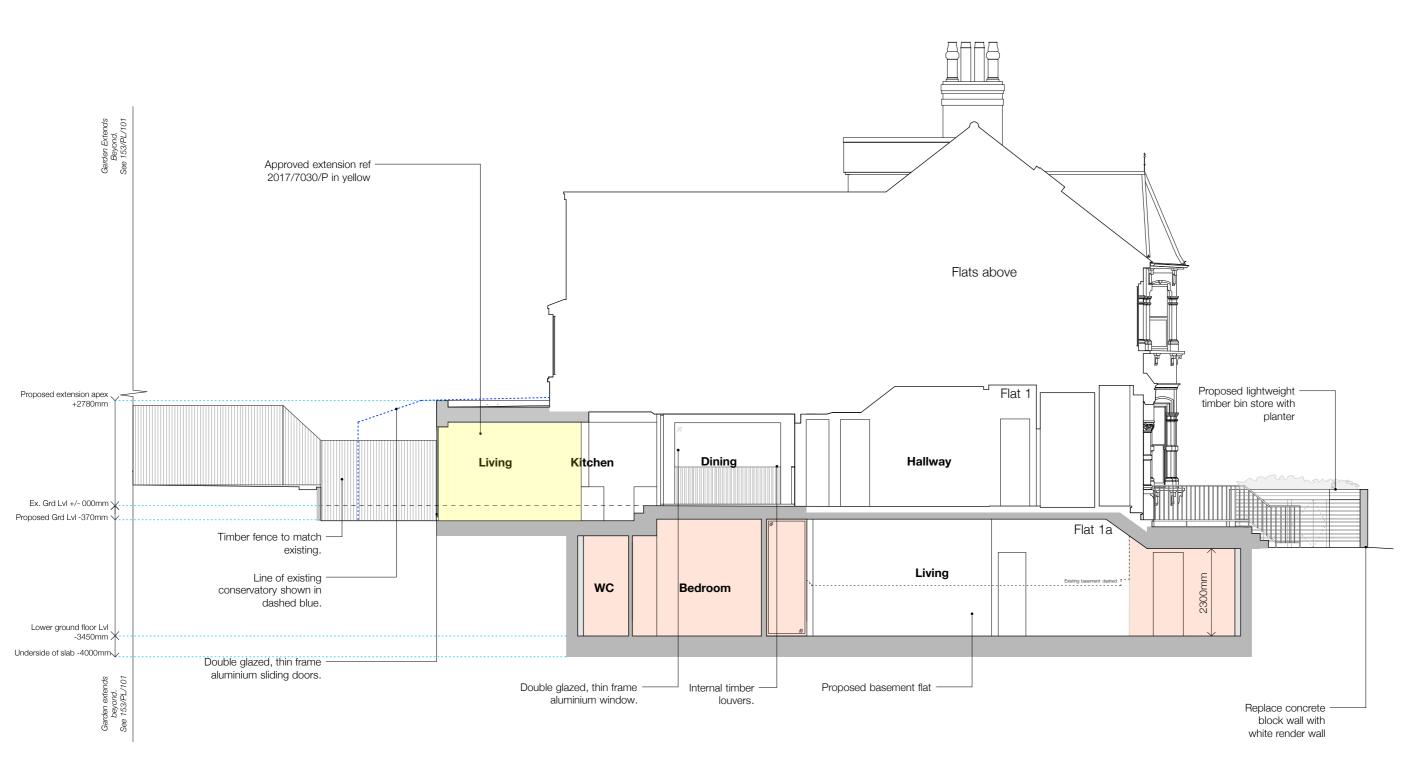

#### 153 HILLFIELD ROAD LONDON, NW6 1QD

PROPOSED SECTION AA

PLANNING

drawing no. 153-PL-F-106 rev. scale 1:100 @A3 date 17 OCT 2018

PROPOSED SECTION AA

0 2 scale 1:100

Lightweight timber bin Store - Plan

Elevation 2 Lightweight timber bin Store