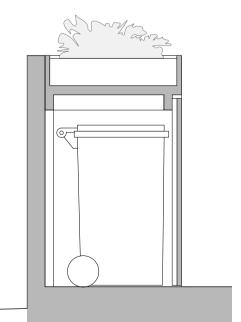

#### 153 HILLFIELD ROAD LONDON, NW6 1QD

PROPOSED SECTION AA

PLANNING

drawing no. 153-PL-F-106 rev. scale 1:100 @A3 date 17 OCT 2018

PROPOSED SECTION AA

0 2 scale 1:100

Lightweight timber bin Store - Plan

Elevation 2 Lightweight timber bin Store

Bin Store Precedent

43 Hillfield Road London NW6 1QD Bin store plan and elevation drawing no. 153-PL-F-110 rev. -1:25@A3 17 OCT 2018 scale 1:25 PLANNING

STUDIO MCLEOD

The Studio 320 Kilburn Lane London W9 3EF