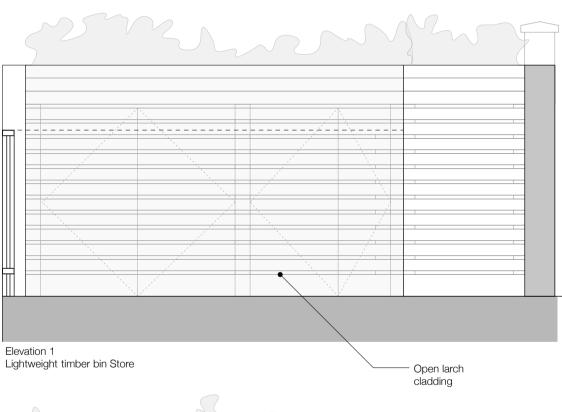

#### 153 HILLFIELD ROAD LONDON, NW6 1QD

PROPOSED SECTION AA

PLANNING

drawing no. 153-PL-F-106 rev. scale 1:100 @A3 date 17 OCT 2018

PROPOSED SECTION AA

0 2 scale 1:100

Lightweight timber bin Store - Plan

Elevation 2 Lightweight timber bin Store

Bin Store Precedent

43 Hillfield Road London NW6 1QD Bin store plan and elevation drawing no. 153-PL-F-110 rev. -1:25@A3 17 OCT 2018 scale 1:25 PLANNING

STUDIO MCLEOD

The Studio 320 Kilburn Lane London W9 3EF