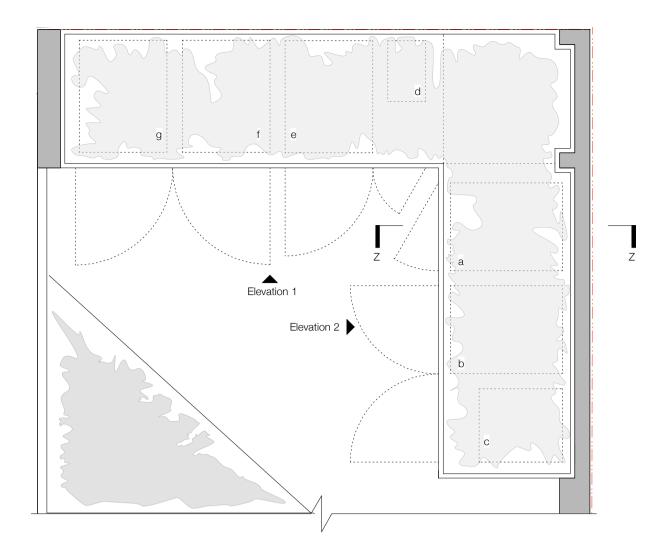

#### 153 HILLFIELD ROAD LONDON, NW6 1QD

PROPOSED SECTION AA

PLANNING

drawing no. 153-PL-F-106 rev. scale 1:100 @A3 date 17 OCT 2018

PROPOSED SECTION AA

0 2 scale 1:100

Lightweight timber bin Store - Plan

Elevation 2 Lightweight timber bin Store

Existing Waste and Recycling
Containers
a. 2401 recycling wheelie bin

- b. 2401 recycling wheelie bin
  c. 1401 recycling wheelie bin
  d. 231 caddy

  6. 2401 wheelie bin
  g. 2401 wheelie bin

- e. 240l wheelie bin