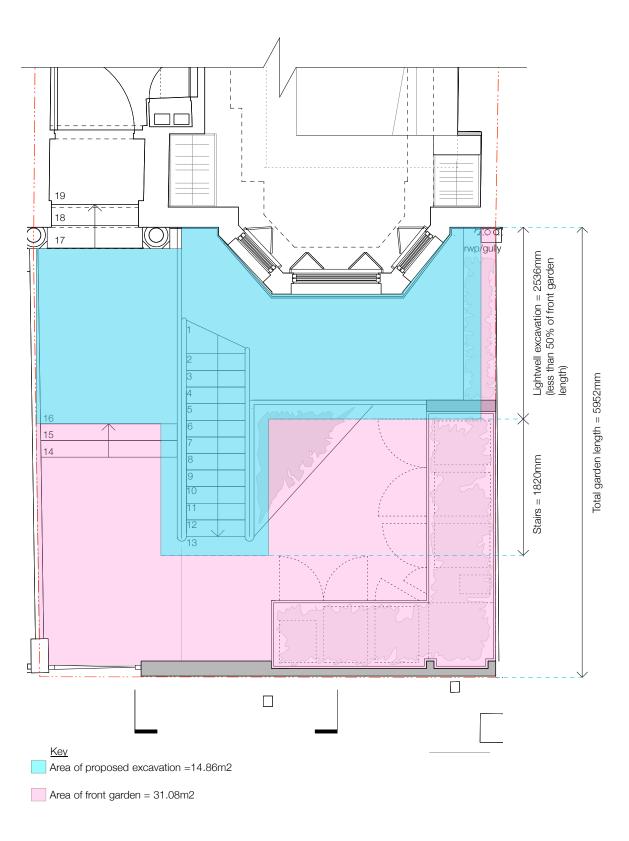

# 43 Hillfield Road London NW6 1QD

Area of front garden excavation

| drawing no. | 153-PL-111  | rev. | - |
|-------------|-------------|------|---|
| scale       | 1:50@A4     |      |   |
| date        | 17 OCT 2018 |      |   |
| status      | PLANNING    |      |   |