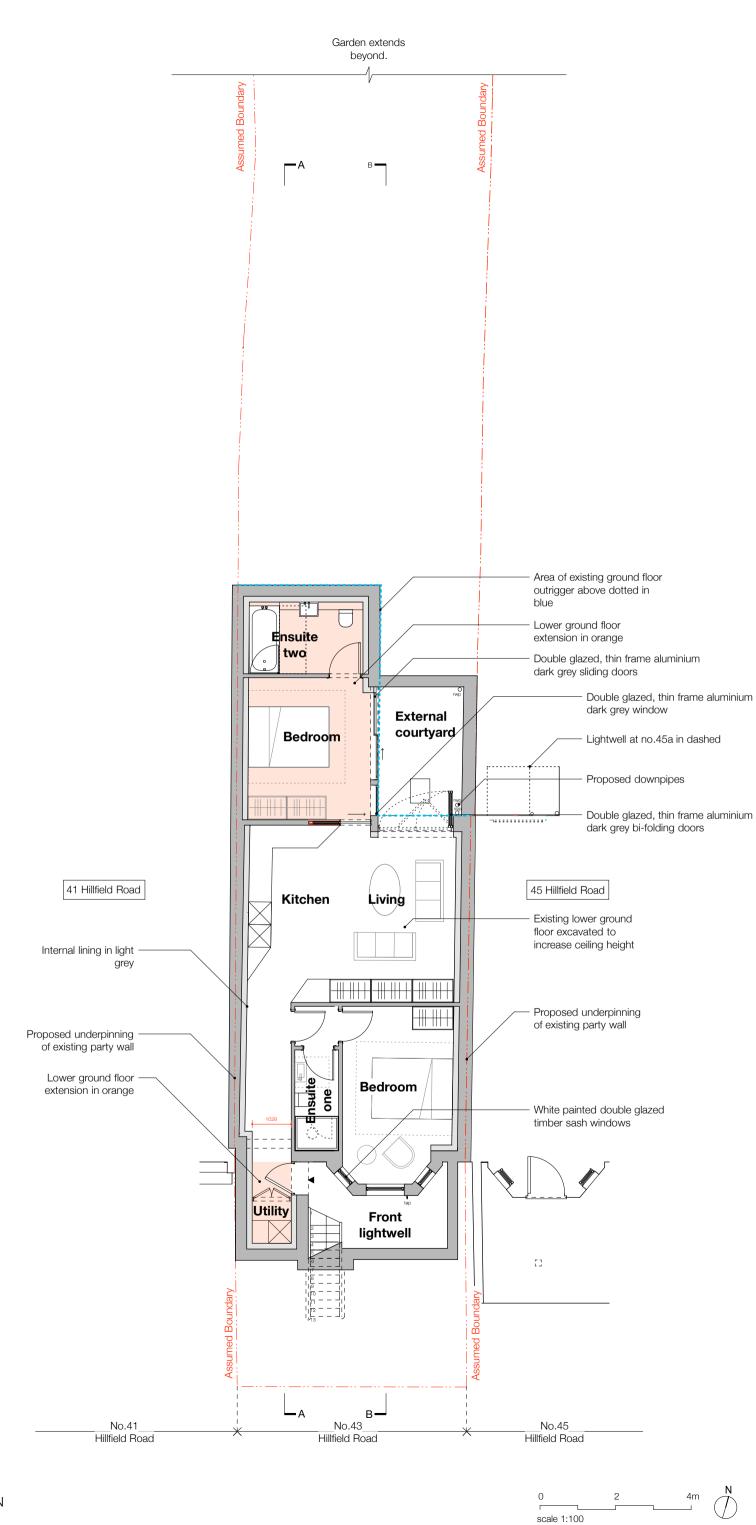

#### 43 HILLFIELD ROAD LONDON, NW6 1QD

PROPOSED BASEMENT PLAN FLAT 1a

drawing no. **153-PL-F-102** rev. scale 1:100@A3

1:100@A3 17 OCT 2018 PLANNING

The Studio 320 Kilburn Lane London W9 3EF

+44 (0)20 8968 5232 info@studiomcleod.com