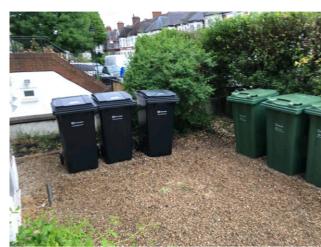

Existing Waste and Recycling
Containers
a. 2401 recycling wheelie bin

- b. 2401 recycling wheelie bin
  c. 1401 recycling wheelie bin
  d. 231 caddy

  6. 2401 wheelie bin
  g. 2401 wheelie bin

- e. 240l wheelie bin