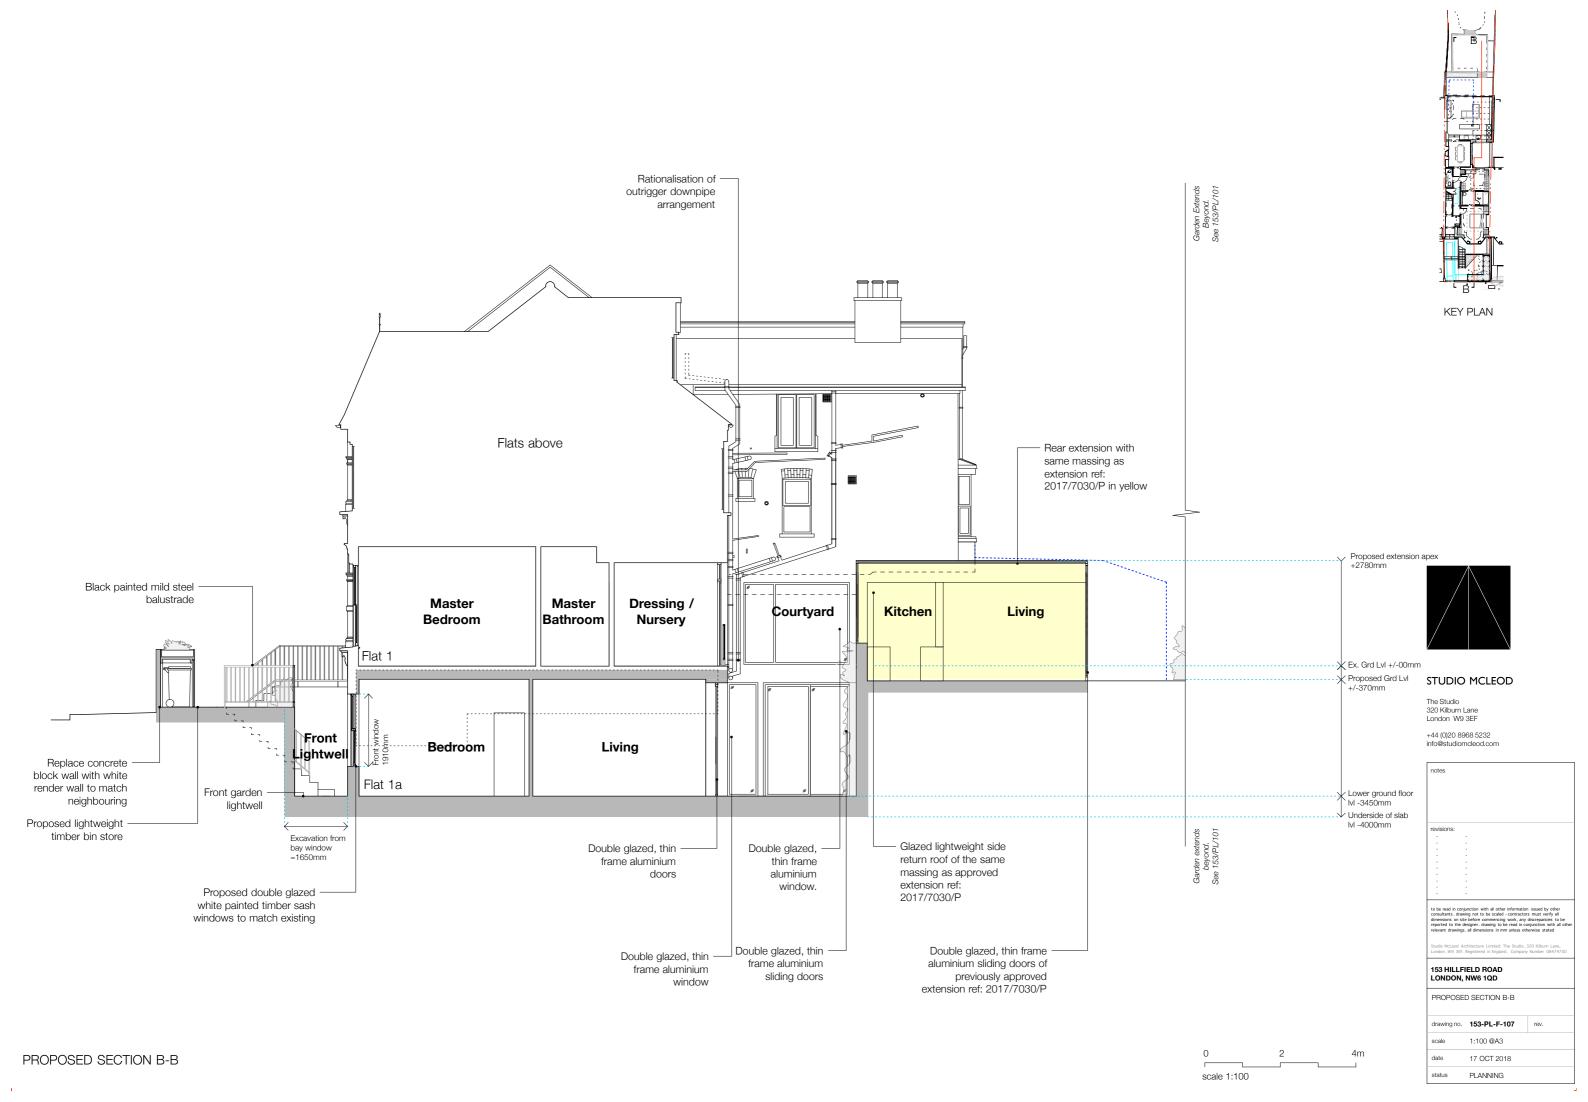

|   |  |  |  |

o be read in conjunction with all other information issued by other onsulfants. drawing not to be scaled - contractors must verify all immensions on site before commencing work, any discrepancies to be ported to the designer. drawing to be read in conjunction with all ot ledward drawings. all dimensions in mm unless otherwise stated belavant drawings. all dimensions in mm unless otherwise stated in

Studio McLeod Architecture Limited: The Studio, 320 Kilburn La London, W9 3EF. Registered in England. Company Number 0847

#### 153 HILLFIELD ROAD LONDON, NW6 1QD

PROPOSED SECTION AA

PLANNING

drawing no. 153-PL-F-106 rev. scale 1:100 @A3 date 17 OCT 2018

PROPOSED SECTION AA

0 2 scale 1:100









Lightweight timber bin Store - Plan





Elevation 2 Lightweight timber bin Store





Existing Waste and Recycling
Containers
a. 2401 recycling wheelie bin

- b. 2401 recycling wheelie bin
  c. 1401 recycling wheelie bin
  d. 231 caddy

  6. 2401 wheelie bin
  g. 2401 wheelie bin

- e. 240l wheelie bin



Bin Store Precedent





43 Hillfield Road London NW6 1QD Bin store plan and elevation drawing no. 153-PL-F-110 rev. -1:25@A3 17 OCT 2018 scale 1:25 PLANNING

STUDIO MCLEOD

The Studio 320 Kilburn Lane London W9 3EF

+44 (0)20 8968 5232 info@studiomcleod.com





The Studio 320 Kilburn Lane London W9 3EF

+44 (0)20 8968 5232 info@studiomcleod.com



# 43 Hillfield Road London NW6 1QD

Area of front garden excavation

| drawing no. | 153-PL-111  | rev. | - |
|-------------|-------