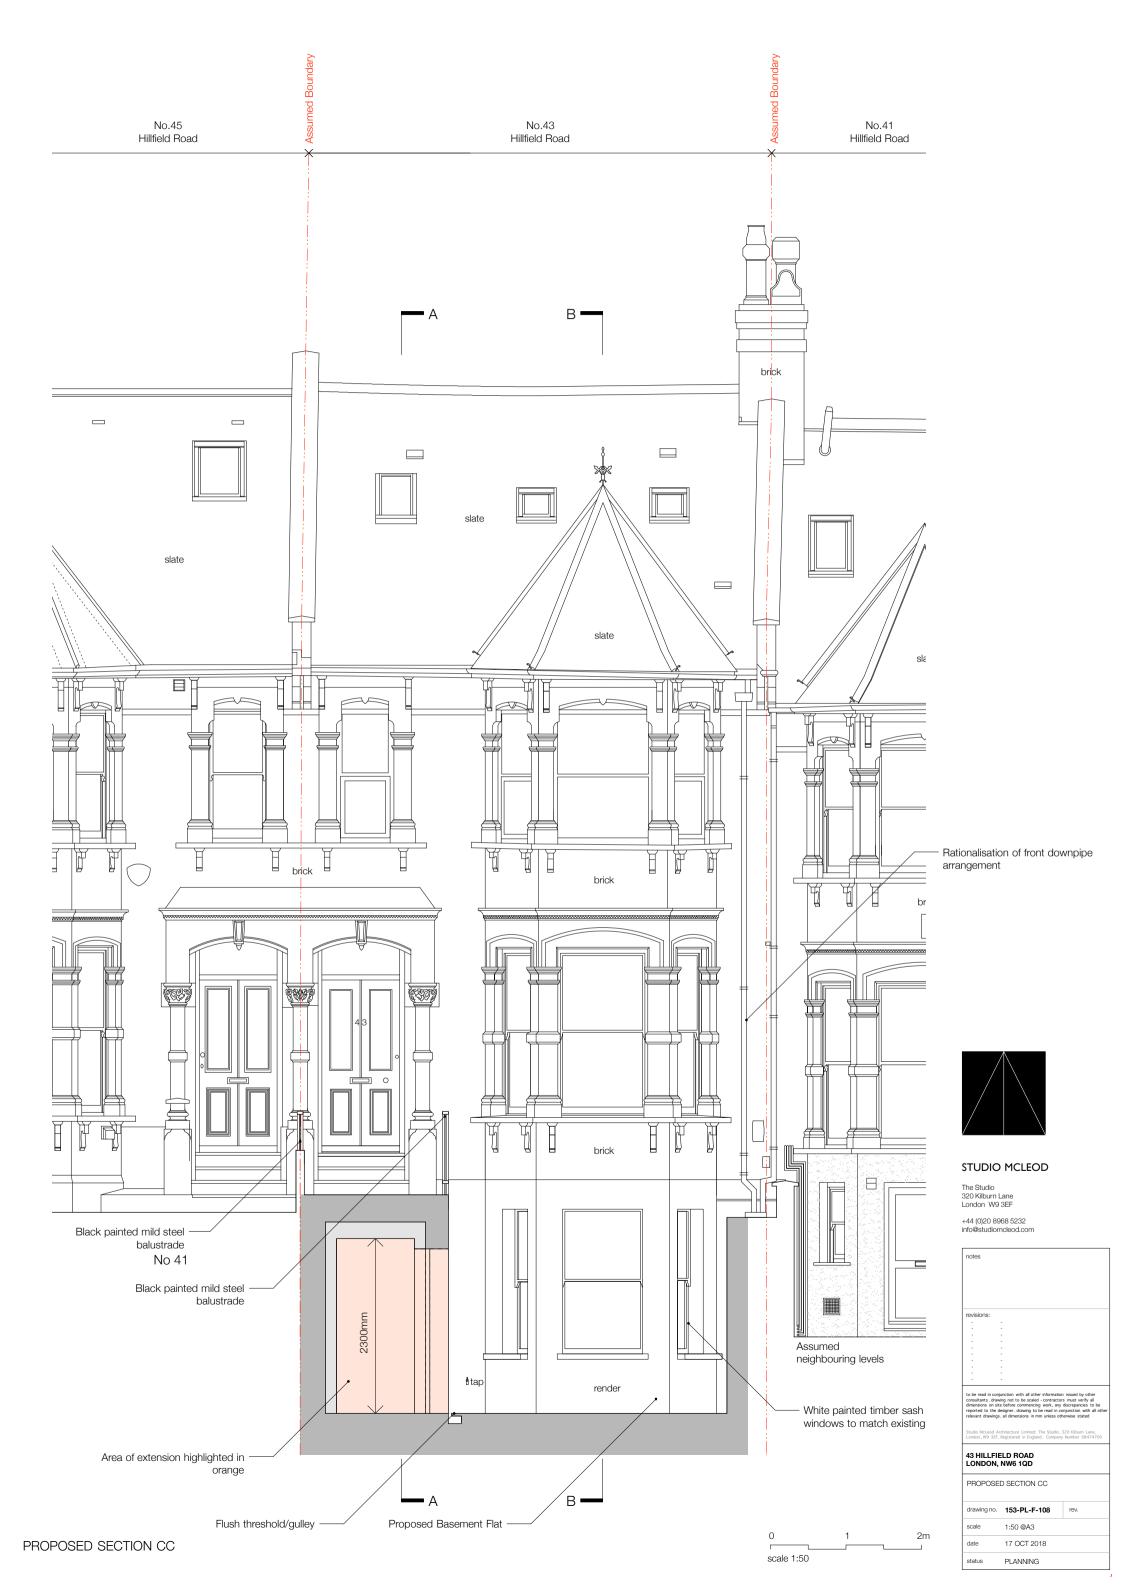

|   |  |  |  |

o be read in conjunction with all other information issued by other onsulfants. drawing not to be scaled - contractors must verify all immensions on site before commencing work, any discrepancies to be ported to the designer. drawing to be read in conjunction with all ot ledward drawings. all dimensions in mm unless otherwise stated belavant drawings. all dimensions in mm unless otherwise stated in

Studio McLeod Architecture Limited: The Studio, 320 Kilburn La London, W9 3EF. Registered in England. Company Number 0847

#### 153 HILLFIELD ROAD LONDON, NW6 1QD

PROPOSED SECTION AA

PLANNING

drawing no. 153-PL-F-106 rev. scale 1:100 @A3 date 17 OCT 2018

PROPOSED SECTION AA

0 2 scale 1:100









Lightweight timber bin Store - Plan





Elevation 2 Lightweight timber bin Store





Existing Waste and Recycling
Containers
a. 2401 recycling wheelie bin

- b. 2401 recycling wheelie bin
  c. 1401 recycling wheelie bin
  d. 231 caddy

  6. 2401 wheelie bin
  g. 2401 wheelie bin

- e. 240l wheelie bin



Bin Store Precedent





43 Hillfield Road London NW6 1QD Bin store plan and elevation drawing no. 153-PL-F-110 rev. -1:25@A3 17 OCT 2018 scale 1:25 PLANNING

STUDIO MCLEOD

The Studio 320 Kilburn Lane London W9 3EF

+44 (0)20 8968 5232 info@studiomcleod.com





The Studio 320 Kilburn Lane London W9 3EF

+44 (0)20 8968 5232 info@studiomcleod.com



# 43 Hillfield Road London NW6 1QD

Area of front garden excavation

| drawing no. | 153-PL-111  | rev. | - |
|-------------|---------