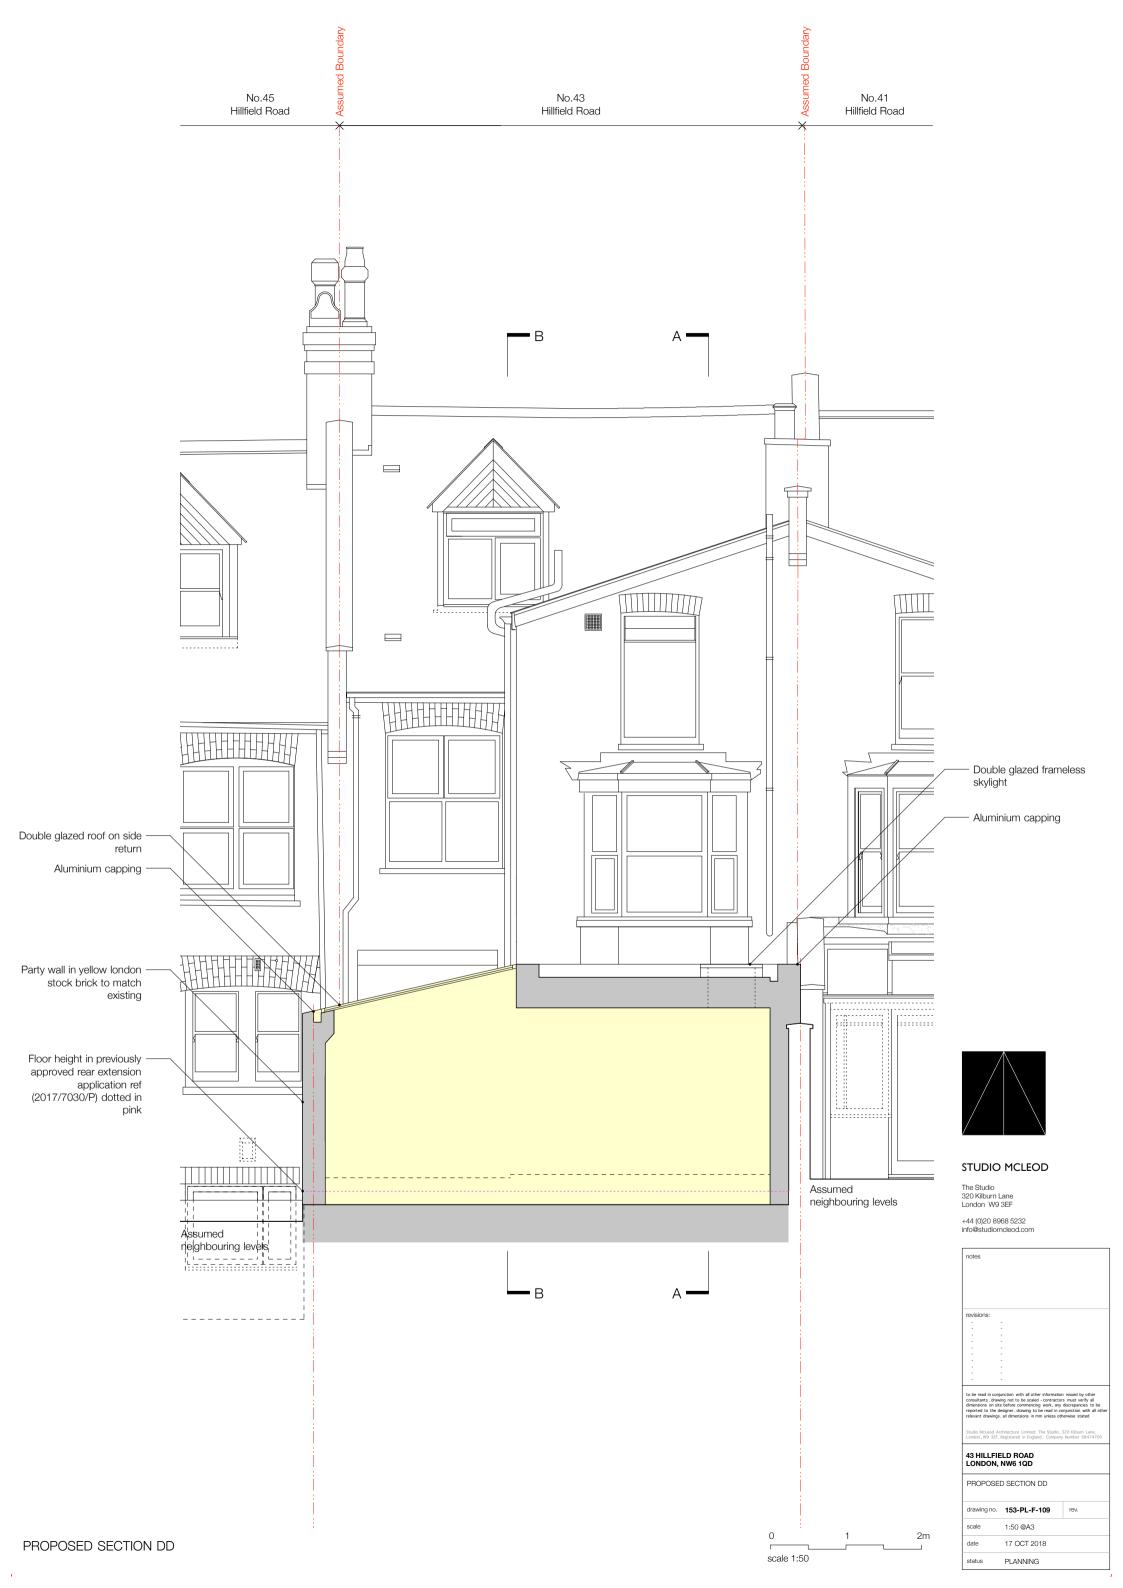

#### 153 HILLFIELD ROAD LONDON, NW6 1QD

PROPOSED SECTION AA

PLANNING

drawing no. 153-PL-F-106 rev. scale 1:100 @A3 date 17 OCT 2018

PROPOSED SECTION AA

0 2 scale 1:100

Lightweight timber bin Store - Plan

Elevation 2 Lightweight timber bin Store