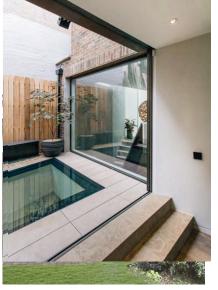

The Studio 320 Kilburn Lane

Ground floor rear extensions, external views in Camden

Basement redevelopment, Chelsea

STUDIO MCLEOD Example Projects

| STUDIO MCLEOD<br>Example Projects |              |      |  |  |
|-----------------------------------|--------------|------|--|--|
| drawing no.                       | 153-PH-F-103 | rev. |  |  |
| scale                             | NTS @A4      |      |  |  |
| date                              | 17 OCT 2018  |      |  |  |
| status                            | PLANNING     |      |  |  |