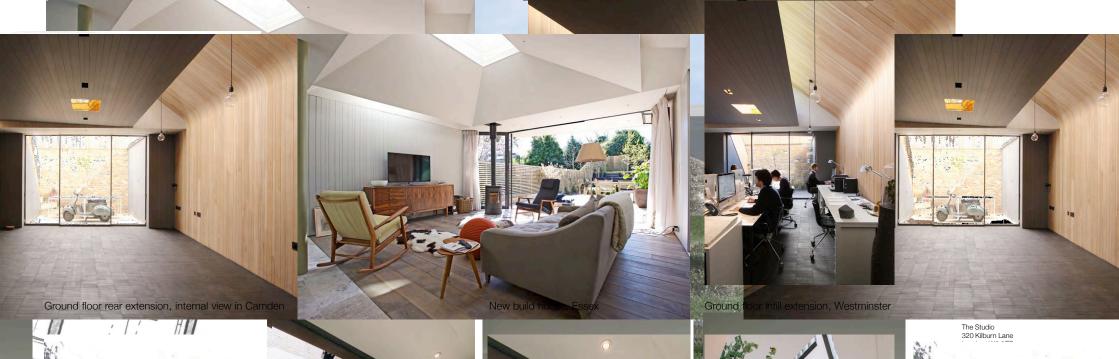

The Studio 320 Kilburn Lane

Ground floor rear extensions, external views in Camden

Basement redevelopment, Chelsea

STUDIO MCLEOD Example Projects

| STUDIO MCLEOD<br>Example Projects |              |      |  |  |
|-----------------------------------|--------------|------|--|--|
| drawing no.                       | 153-PH-F-103 | rev. |  |  |
| scale                             | NTS @A4      |      |  |  |
| date                              | 17 OCT 2018  |      |  |  |
| status                            | PLANNING     |      |  |  |