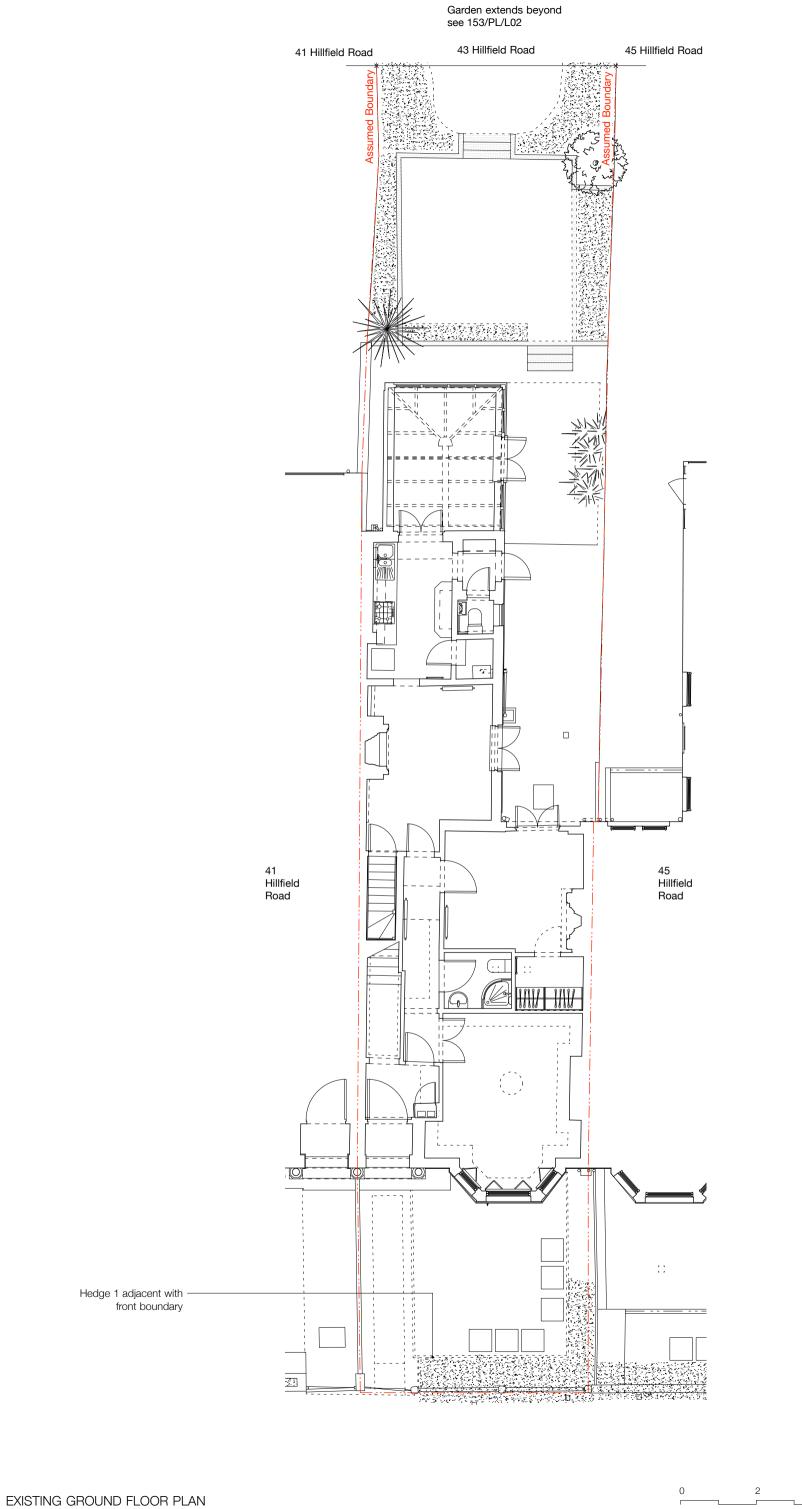

STUDIO MCLEOD The Studio 320 Kilburn Lane London W9 3EF +44 (0)20 8968 5232 info@studiomcleod.com notes revisions to be read in conjunction with all other information issued by other consultants. drawing not to be scaled - contractors must verify all dimensions on site before commencing work, any discrepancies to reported to the designer. drawing to be read in conjunction with all orted to

udio McLeod Architecture Limited: The Studio, 320 Kilburn Lane, ndon, W9 3EF. Registered in England. Company Number 0847470

53 HILLFIELD ROAD LONDON, NW6 1QD

EXISTING GROUND FLOOR PLAN

drawing no. 153-SU-F-P102 rev. scale 1:100 @A3 17 OCT 2018 date status PLANNING

scale 1:100

4m

(n)



STUDIO MCLEOD The Studio 320 Kilburn Lane

|                                |       |   |     |