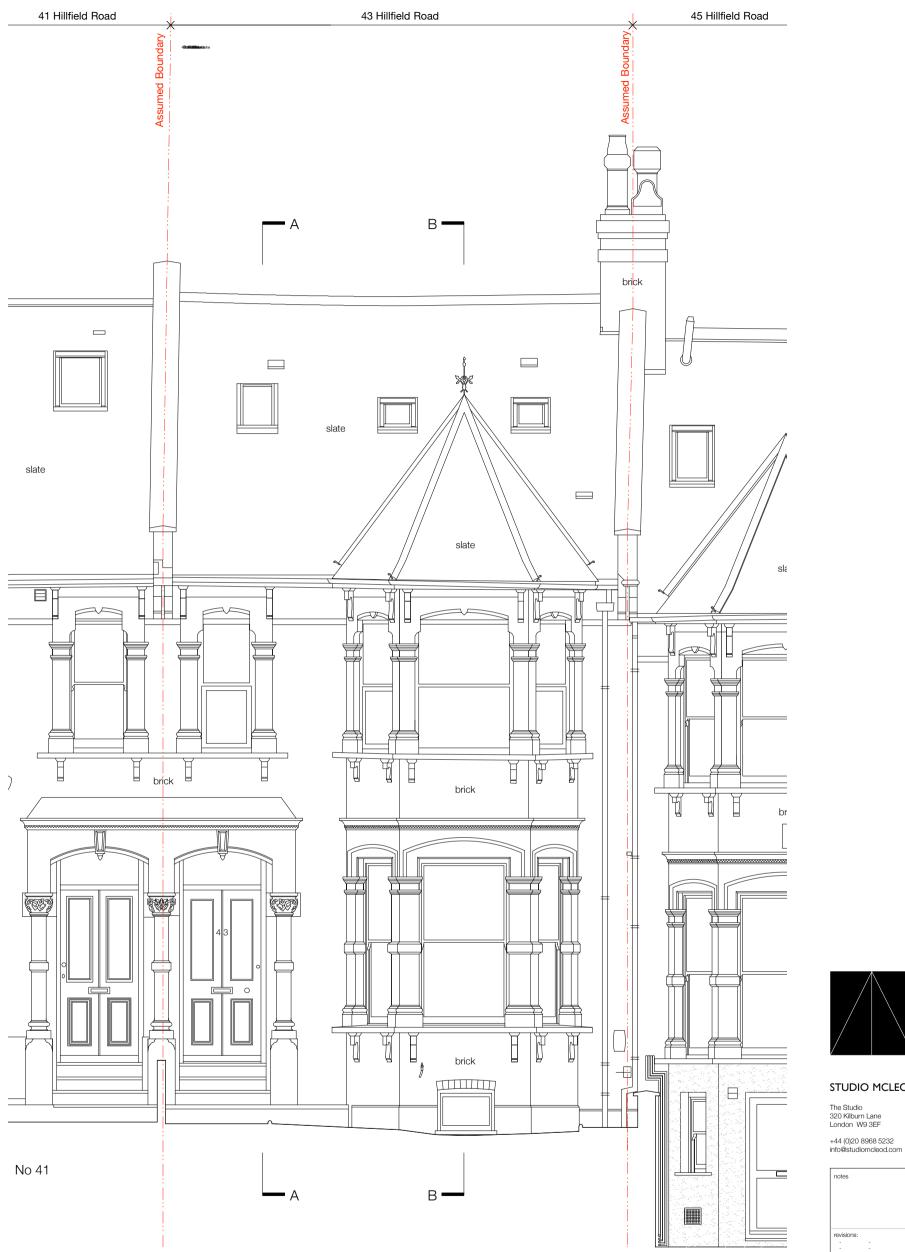

## EXISTING ELEVATIONS FRONT ELEVATION

| consultants . draw<br>dimensions on site<br>reported to the d | unction with all other information<br>ing not to be scaled - contractor<br>before commencing work, any<br>esigner. drawing to be read in co<br>, all dimensions in mm unless oth | s must verify all<br>discrepancies to be<br>njunction with all oth |
|---------------------------------------------------------------|----------------------------------------------------------------------------------------------------------------------------------------------------------------------------------|--------------------------------------------------------------------|
|                                                               | chitecture Limited: The Studio,<br>Registered in England. Company                                                                                                                |                                                                    |
| 43 HILLFIE<br>LONDON,                                         |                                                                                                                                                                                  |                                                                    |
| EXISTING E                                                    | ELEVATIONS<br>EVATION                                                                                                                                                            |                                                                    |
|                                                               |                                                                                                                                                                                  | rev.                                                               |
| drawing no.                                                   | 153-50-F-P104                                                                                                                                                                    |                                                                    |
| drawing no.<br>scale                                          | 1:50 @A3                                                                                                                                                                         |                                                                    |
| · · ·                                                         |                                                                                                                                                                                  |                                                                    |