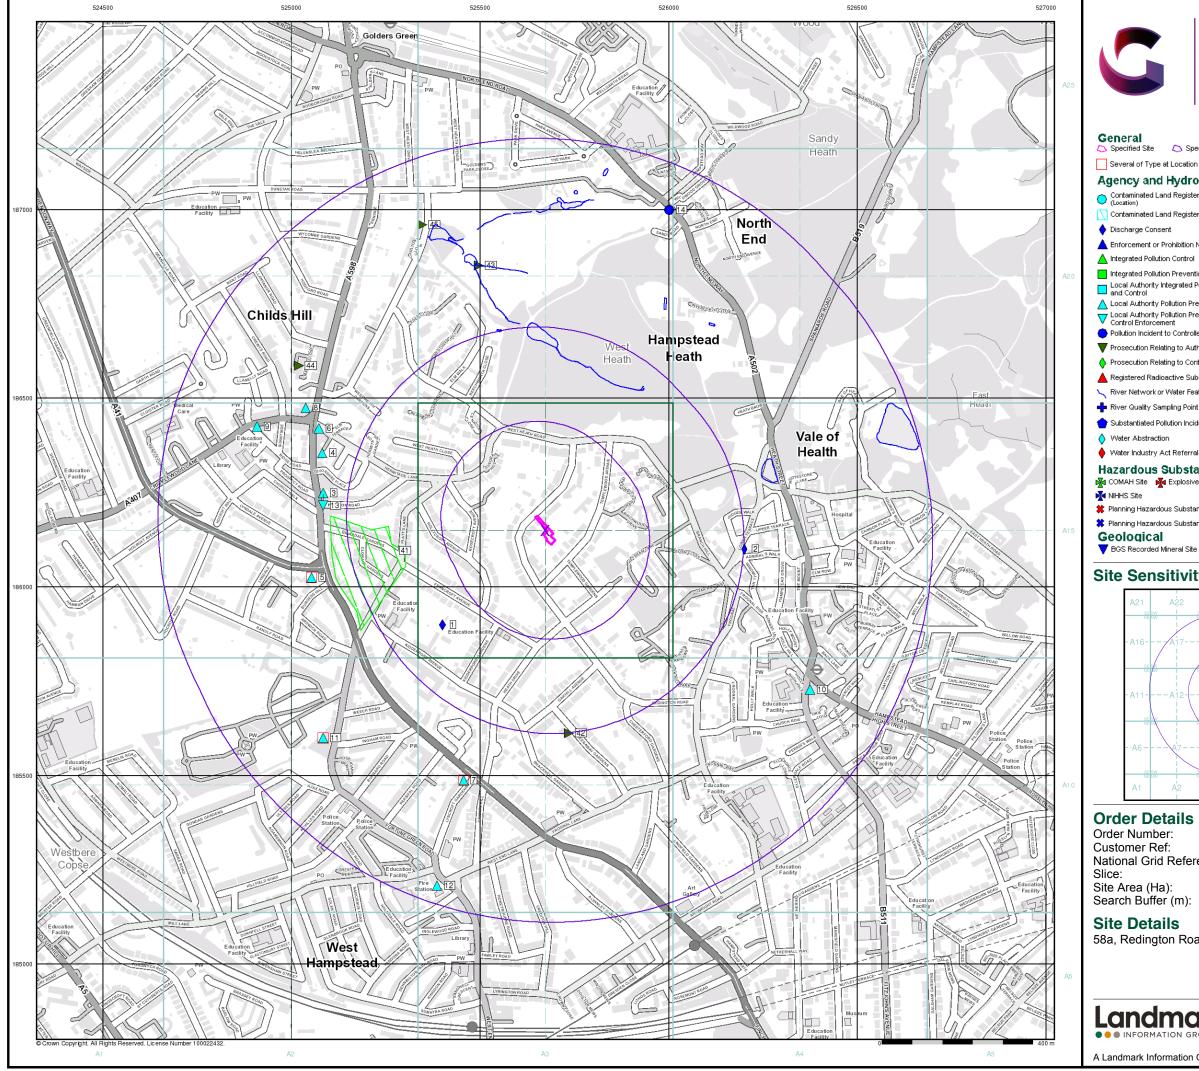

Site Sensitivity Map - Slice A

Order Number:171097301\_1\_1Customer Ref:J18142National Grid Reference:525670, 186150Slice:ASite Area (Ha):0.1Search Buffer (m):1000

58a, Redington Road, LONDON, NW3 7RS

171097301\_1\_1 National Grid Reference: 525670, 186150

## **Order Details**

| Order Number:                                        | 171097301_1_1 |
|------------------------------------------------------|---------------|
| Customer Ref:                                        | J18142        |
| National Grid Reference:                             | 525670_186150 |
| Slice:                                               | A             |
| Site Area (Ha):                                      | 0.1           |
| Search Buffer (m):                                   | 1000          |
| Site Details<br>58a, Redington Road, LONDON, NW3 7RS |               |