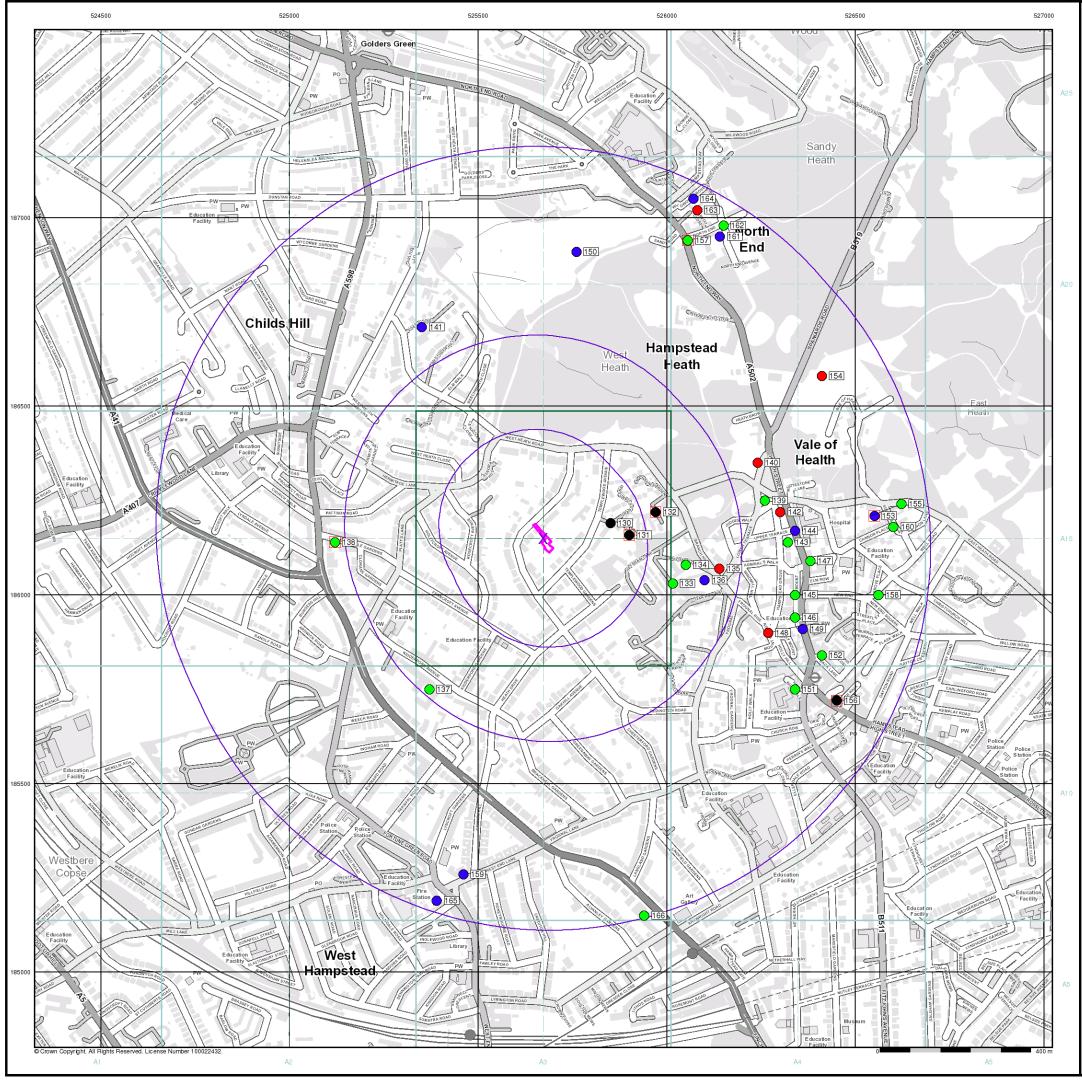

## Agency and Hydrological (Boreholes)

😑 BGS Borehole Depth 0 - 10m

🔵 BGS Borehole Depth 10 - 30m

BGS Borehole Depth 30m +
 Confidential

⊖ Other

For Borehole information please refer to the Borehole .csv file which accompanied this slice.

A copy of the BGS Borehole Ordering Form is available to download from the Support section of www.envirocheck.co.uk.

## **Borehole Map - Slice A**

## **Order Details**

| Order Number:                                        | 171097301_1_1 |
|------------------------------------------------------|---------------|
| Customer Ref:                                        | J18142        |
| National Grid Reference:                             | 525670_186150 |
| Slice:                                               | A             |
| Site Area (Ha):                                      | 0.1           |
| Search Buffer (m):                                   | 1000          |
| Site Details<br>58a, Redington Road, LONDON, NW3 7RS |               |