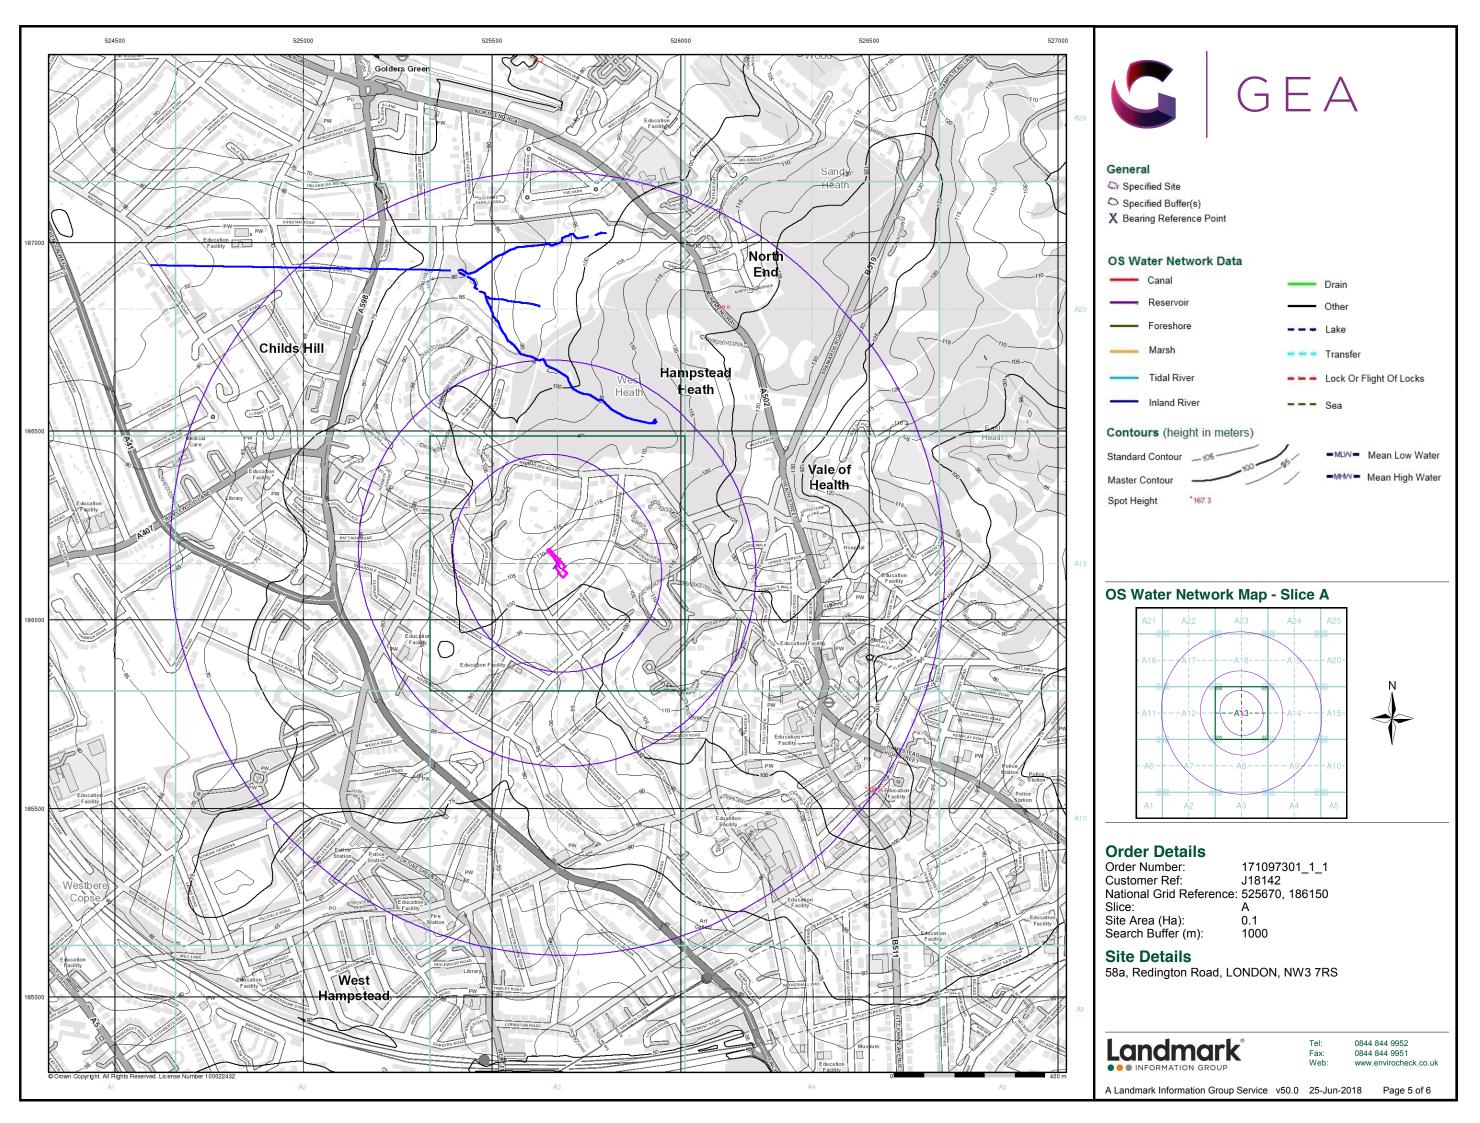

Site Sensitivity Map - Slice A

Order Number:171097301\_1\_1Customer Ref:J18142National Grid Reference:525670, 186150Slice:ASite Area (Ha):0.1Search Buffer (m):1000

58a, Redington Road, LONDON, NW3 7RS

171097301\_1\_1 National Grid Reference: 525670, 186150

## GEA General Specified Site Specified Buffer(s) Bearing Reference Point Map ID

Several of Type at Location