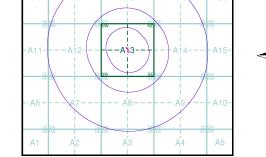

Site Sensitivity Map - Slice A

Order Number:171097301\_1\_1Customer Ref:J18142National Grid Reference:525670, 186150Slice:ASite Area (Ha):0.1Search Buffer (m):1000

58a, Redington Road, LONDON, NW3 7RS

171097301\_1\_1 National Grid Reference: 525670, 186150

## **Order Details**

| Order Number:                                        | 171097301_1_1 |
|------------------------------------------------------|---------------|
| Customer Ref:                                        | J18142        |
| National Grid Reference:                             | 525670_186150 |
| Slice:                                               | A             |
| Site Area (Ha):                                      | 0.1           |
| Search Buffer (m):                                   | 1000          |
| Site Details<br>58a, Redington Road, LONDON, NW3 7RS |               |