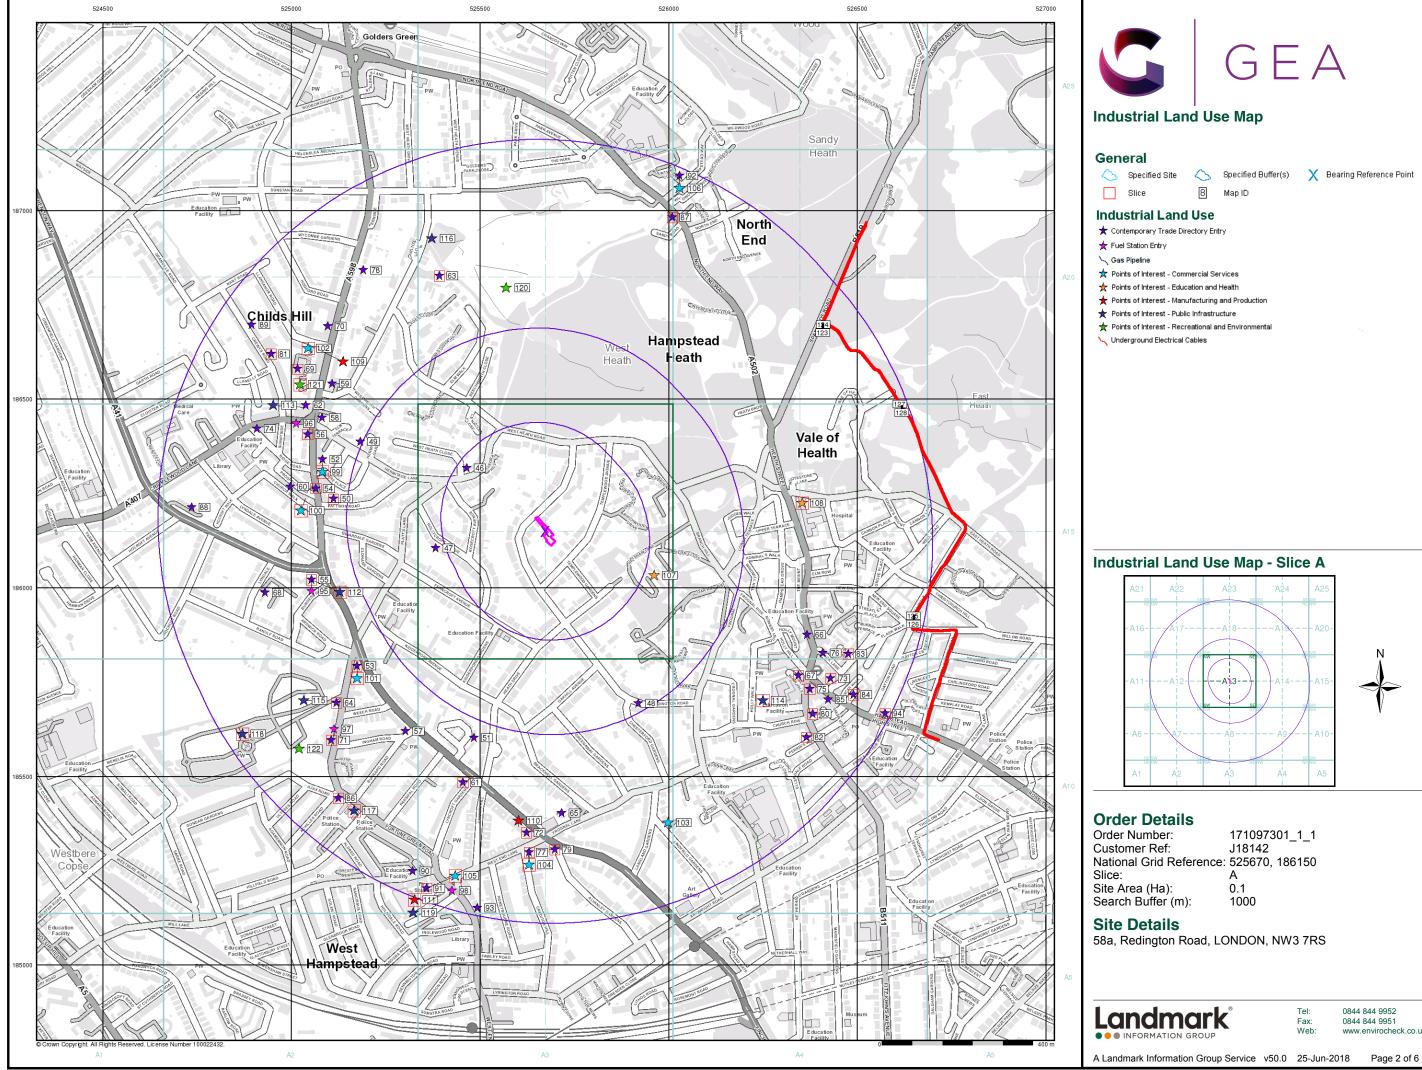

## **Order Details**

| Order Number:                                        | 171097301_1_1 |
|------------------------------------------------------|---------------|
| Customer Ref:                                        | J18142        |
| National Grid Reference:                             | 525670_186150 |
| Slice:                                               | A             |
| Site Area (Ha):                                      | 0.1           |
| Search Buffer (m):                                   | 1000          |
| Site Details<br>58a, Redington Road, LONDON, NW3 7RS |               |