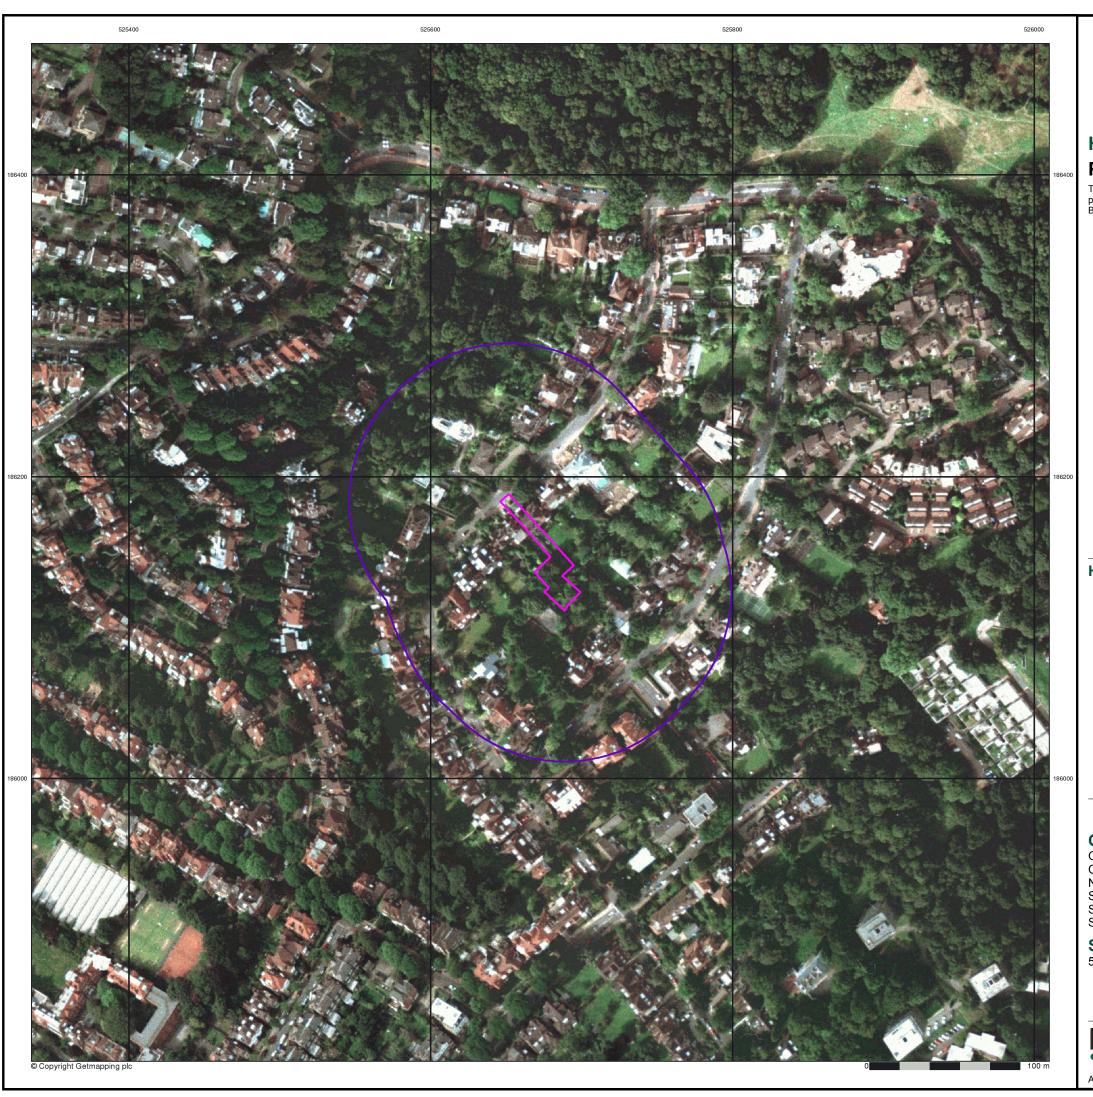

## **Historical Aerial Photography** Published 1999

This aerial photography was produced by Getmapping, these vertical aerial photographs provide a seamless, full colour survey of the whole of Great Britain

## **Historical Aerial Photography - Segment A13**

Order Details
Order Number: 
 Order Number:
 171097301\_1\_1

 Customer Ref:
 J18142

 National Grid Reference:
 525670, 186150

Slice: Site Area (Ha): Search Buffer (m): 100

## Site Details

58a, Redington Road, LONDON, NW3 7RS

Landmark®
••• INFORMATION GROUP

0844 844 9952 0844 844 9951 www.envirocheck.co.uk

A Landmark Information Group Service v50.0 25-Jun-2018 Page 20 of 20