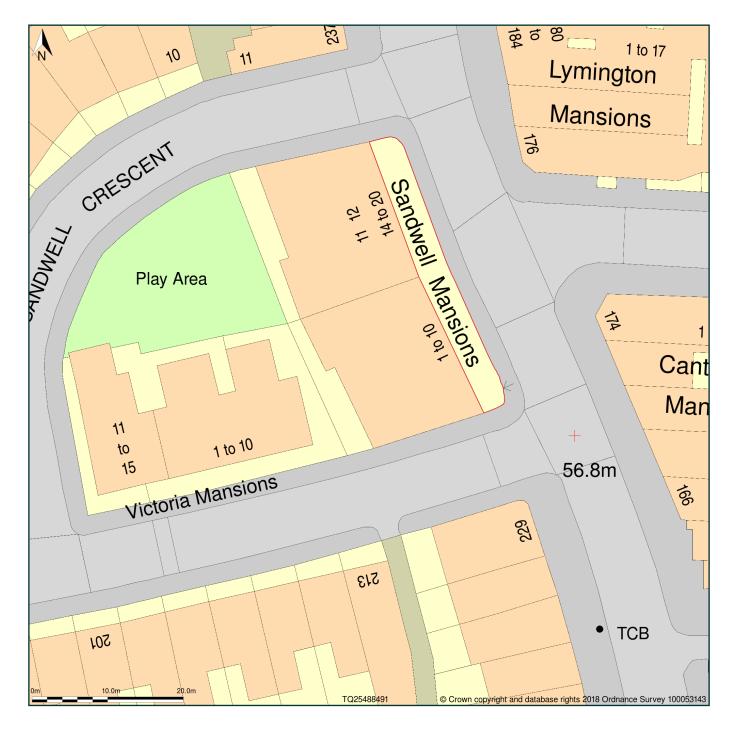

## Flat 1, Sandwell Mansions, West End Lane, London, Camden, NW6 1XL

Block Plan shows area bounded by: 525438.28, 184867.03 525528.28, 184957.03 (at a scale of 1:500), OSGridRef: TQ25488491. The representation of a road, track or path is no evidence of a right of way. The representation of features as lines is no evidence of a property boundary.