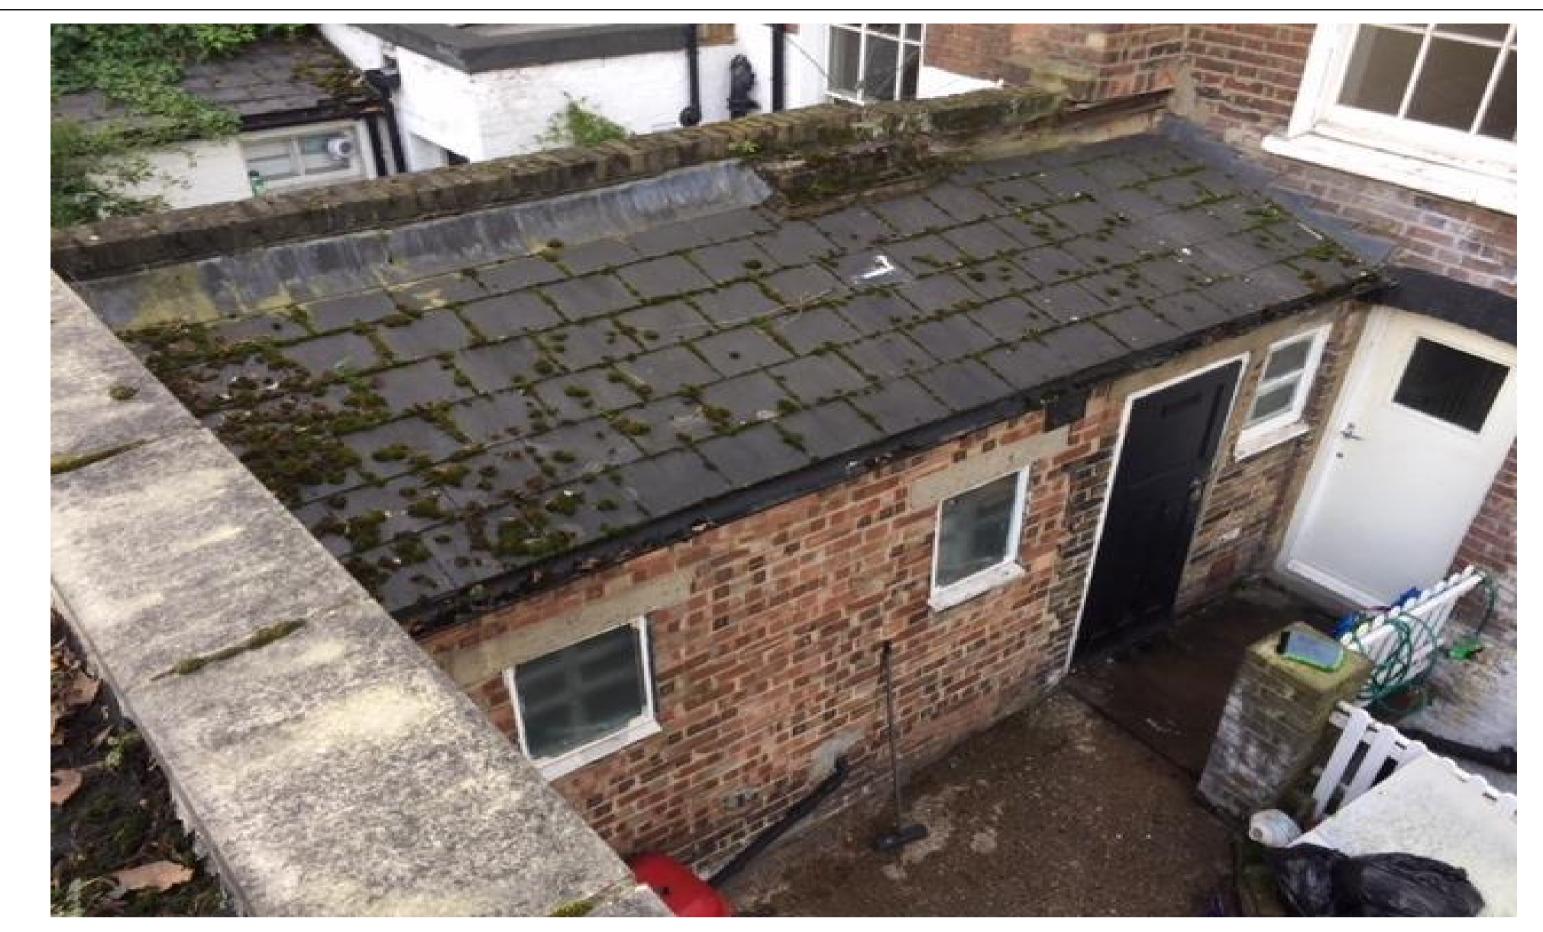

**EXISTING** 

PROPOSED

Architecture

A - Exsisting and proposed roof plans added

Date 22/10/2018

Planning Issue

© Re-creo Architecture Ltd. All rights reserved. This drawing is the sole property of Re-creo Architecture Ltd. and any use of this drawing without written consent is strictly prohibited. This drawing is not to be scaled. Drawing scales as indicated are for reference only. Written dimensions shall govern and checked prior to any work proceeding. Any discrepencies shall be reported to the Architect for comment.

Project
Office Scheme + Basement
Site
195-199 Gray's Inn Road, WC1X 8UL
Drawing

Listed Structure