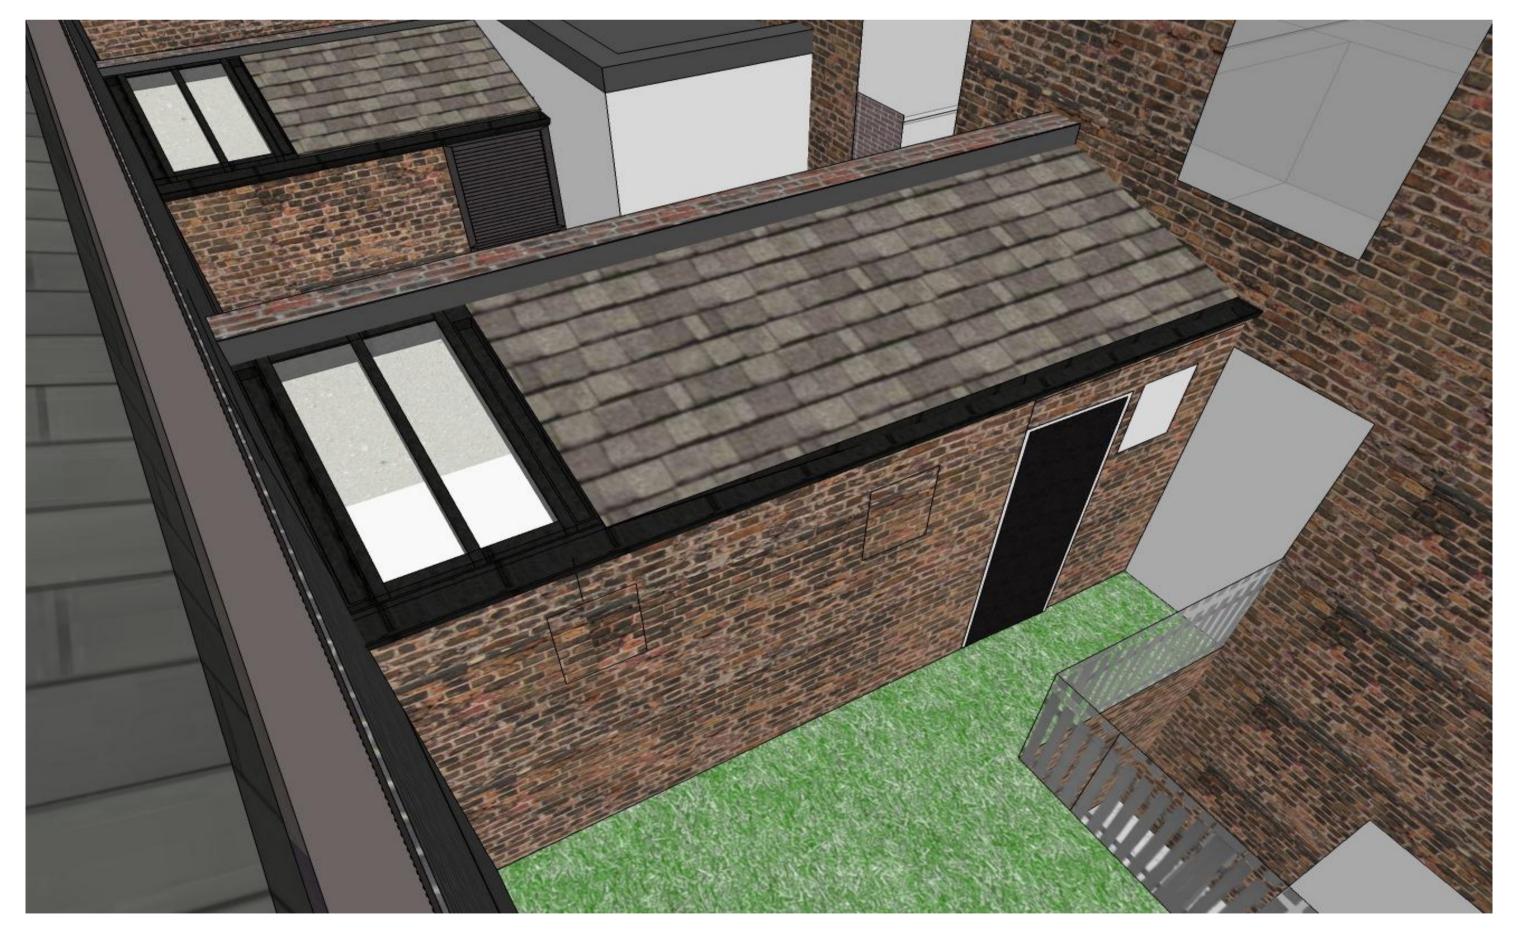

**EXISTING** 

PROPOSED

Architecture

A - Exsisting and proposed roof plans added

Date 22/10/2018

Planning Issue

© Re-creo Architecture Ltd. All rights reserved. This drawing is the sole property of Re-creo Architecture Ltd. and any use of this drawing without written consent is strictly prohibited. This drawing is not to be scaled. Drawing scales as indicated are for reference only. Written dimensions shall govern and checked prior to any work proceeding. Any discrepencies shall be reported to the Architect for comment.

Project
Office Scheme + Basement
Site
195-199 Gray's Inn Road, WC1X 8UL
Drawing

Listed Structure