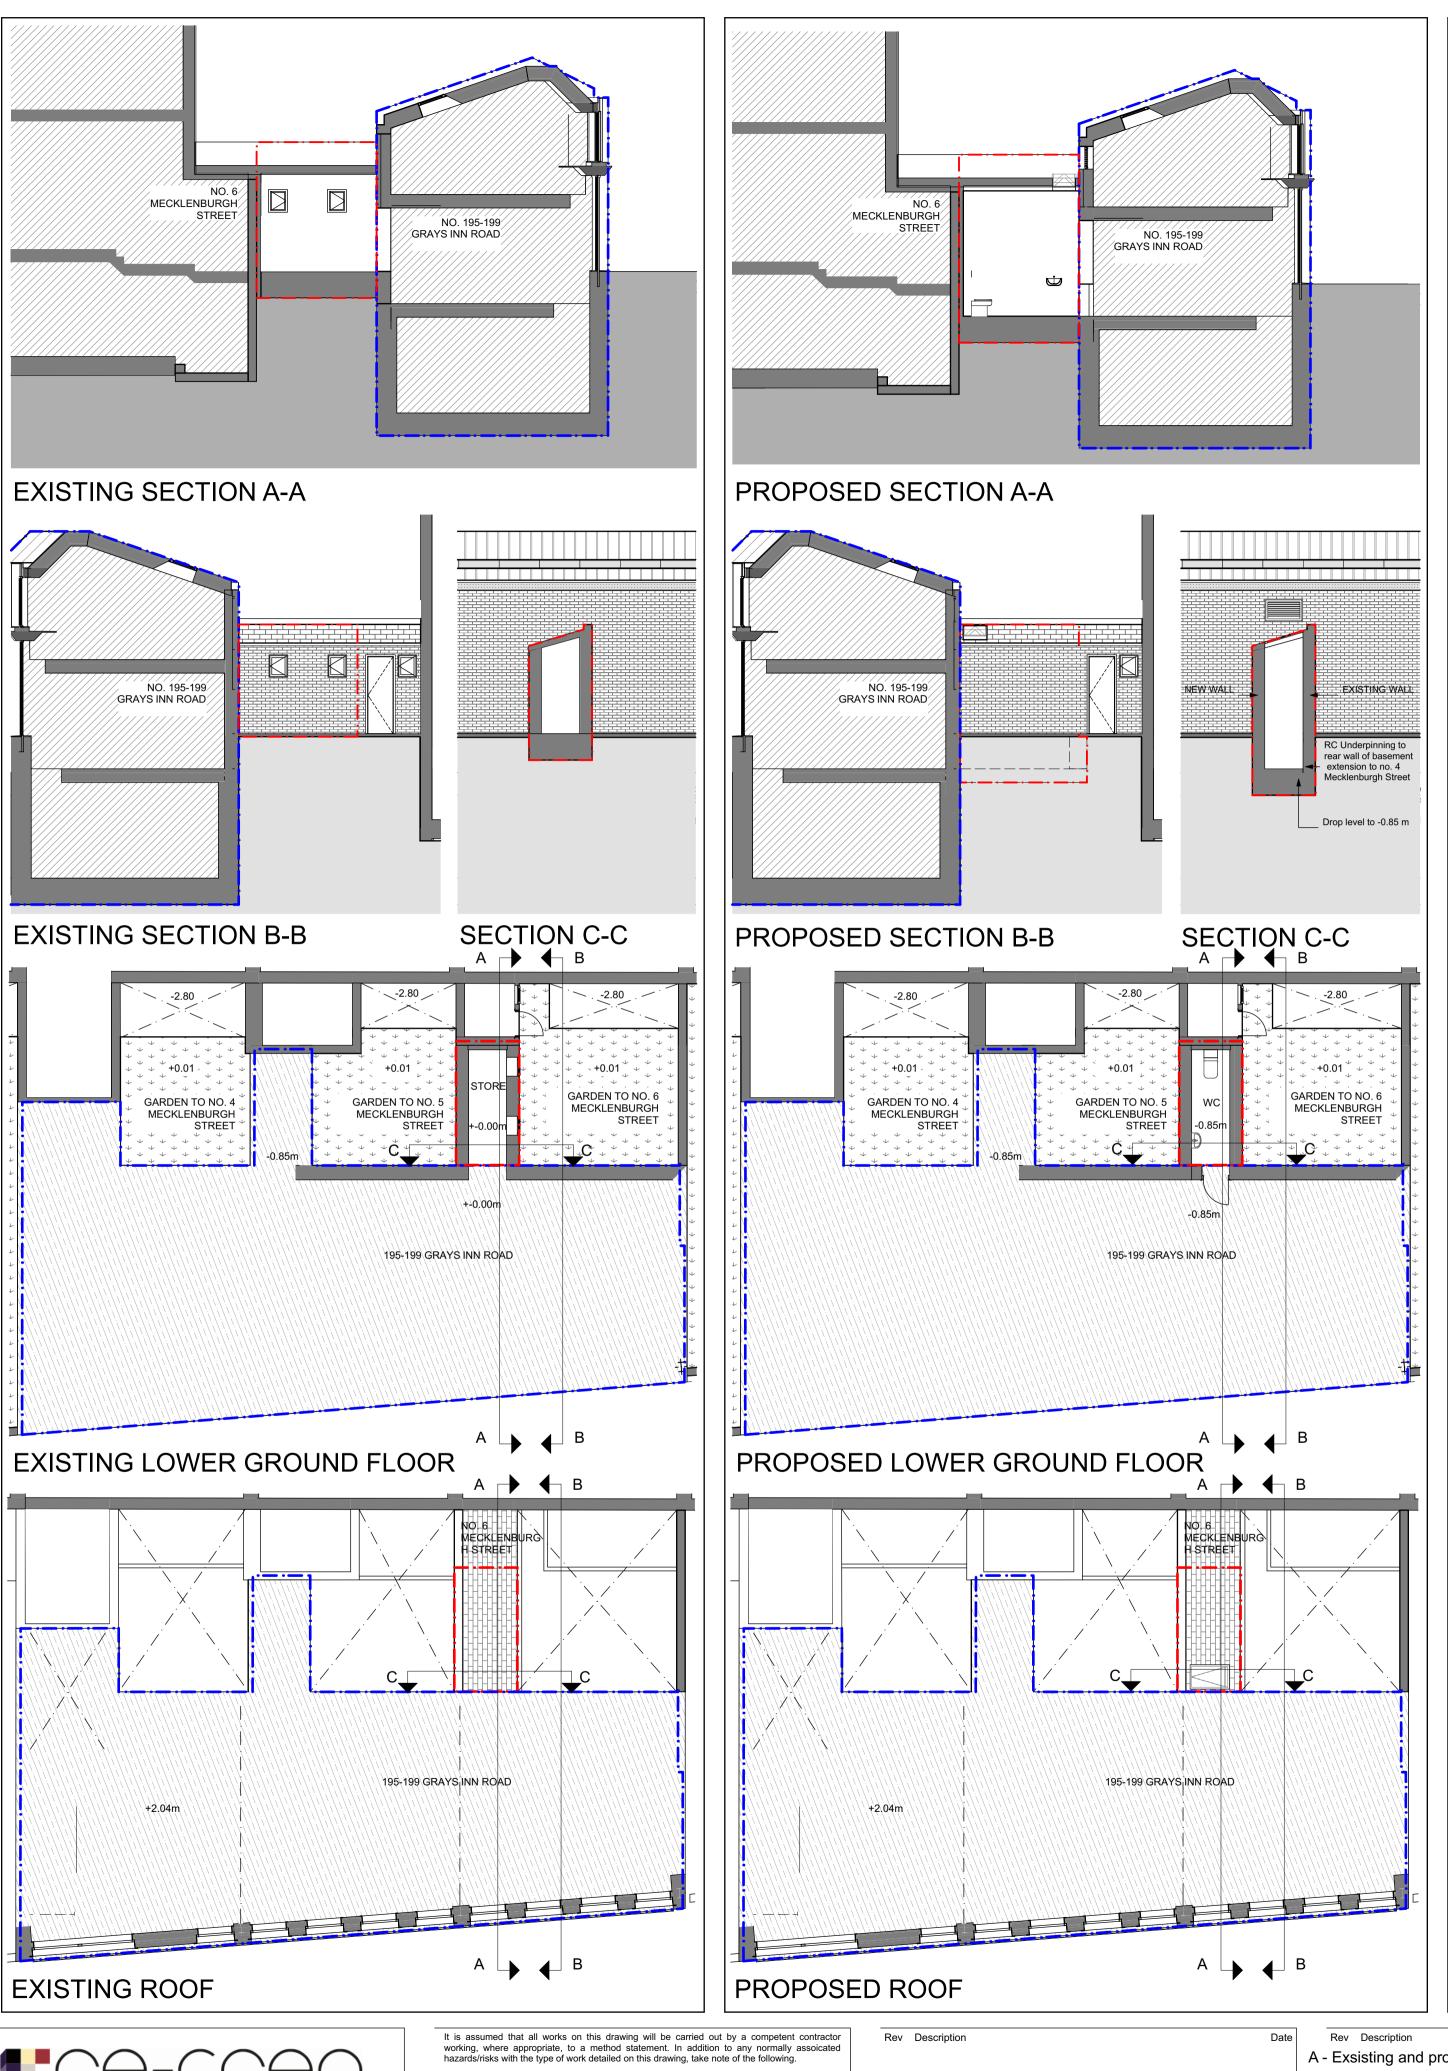

**EXISTING** 

PROPOSED

Architecture

A - Exsisting and proposed roof plans added

Date 22/10/2018

Planning Issue

© Re-creo Architecture Ltd. All rights reserved. This drawing is the sole property of Re-creo Architecture Ltd. and any use of this drawing without written consent is strictly prohibited. This drawing is not to be scaled. Drawing scales as indicated are for reference only. Written dimensions shall govern and checked prior to any work proceeding. Any discrepencies shall be reported to the Architect for comment.

Scale

1:100

Drawn by

Issue Date

Project No.

Drawing No.

Revision

1155R No. AP.01.01

Project
Office Scheme + Basement
Site
195-199 Gray's Inn Road, WC1X 8UL
Drawing

Listed Structure