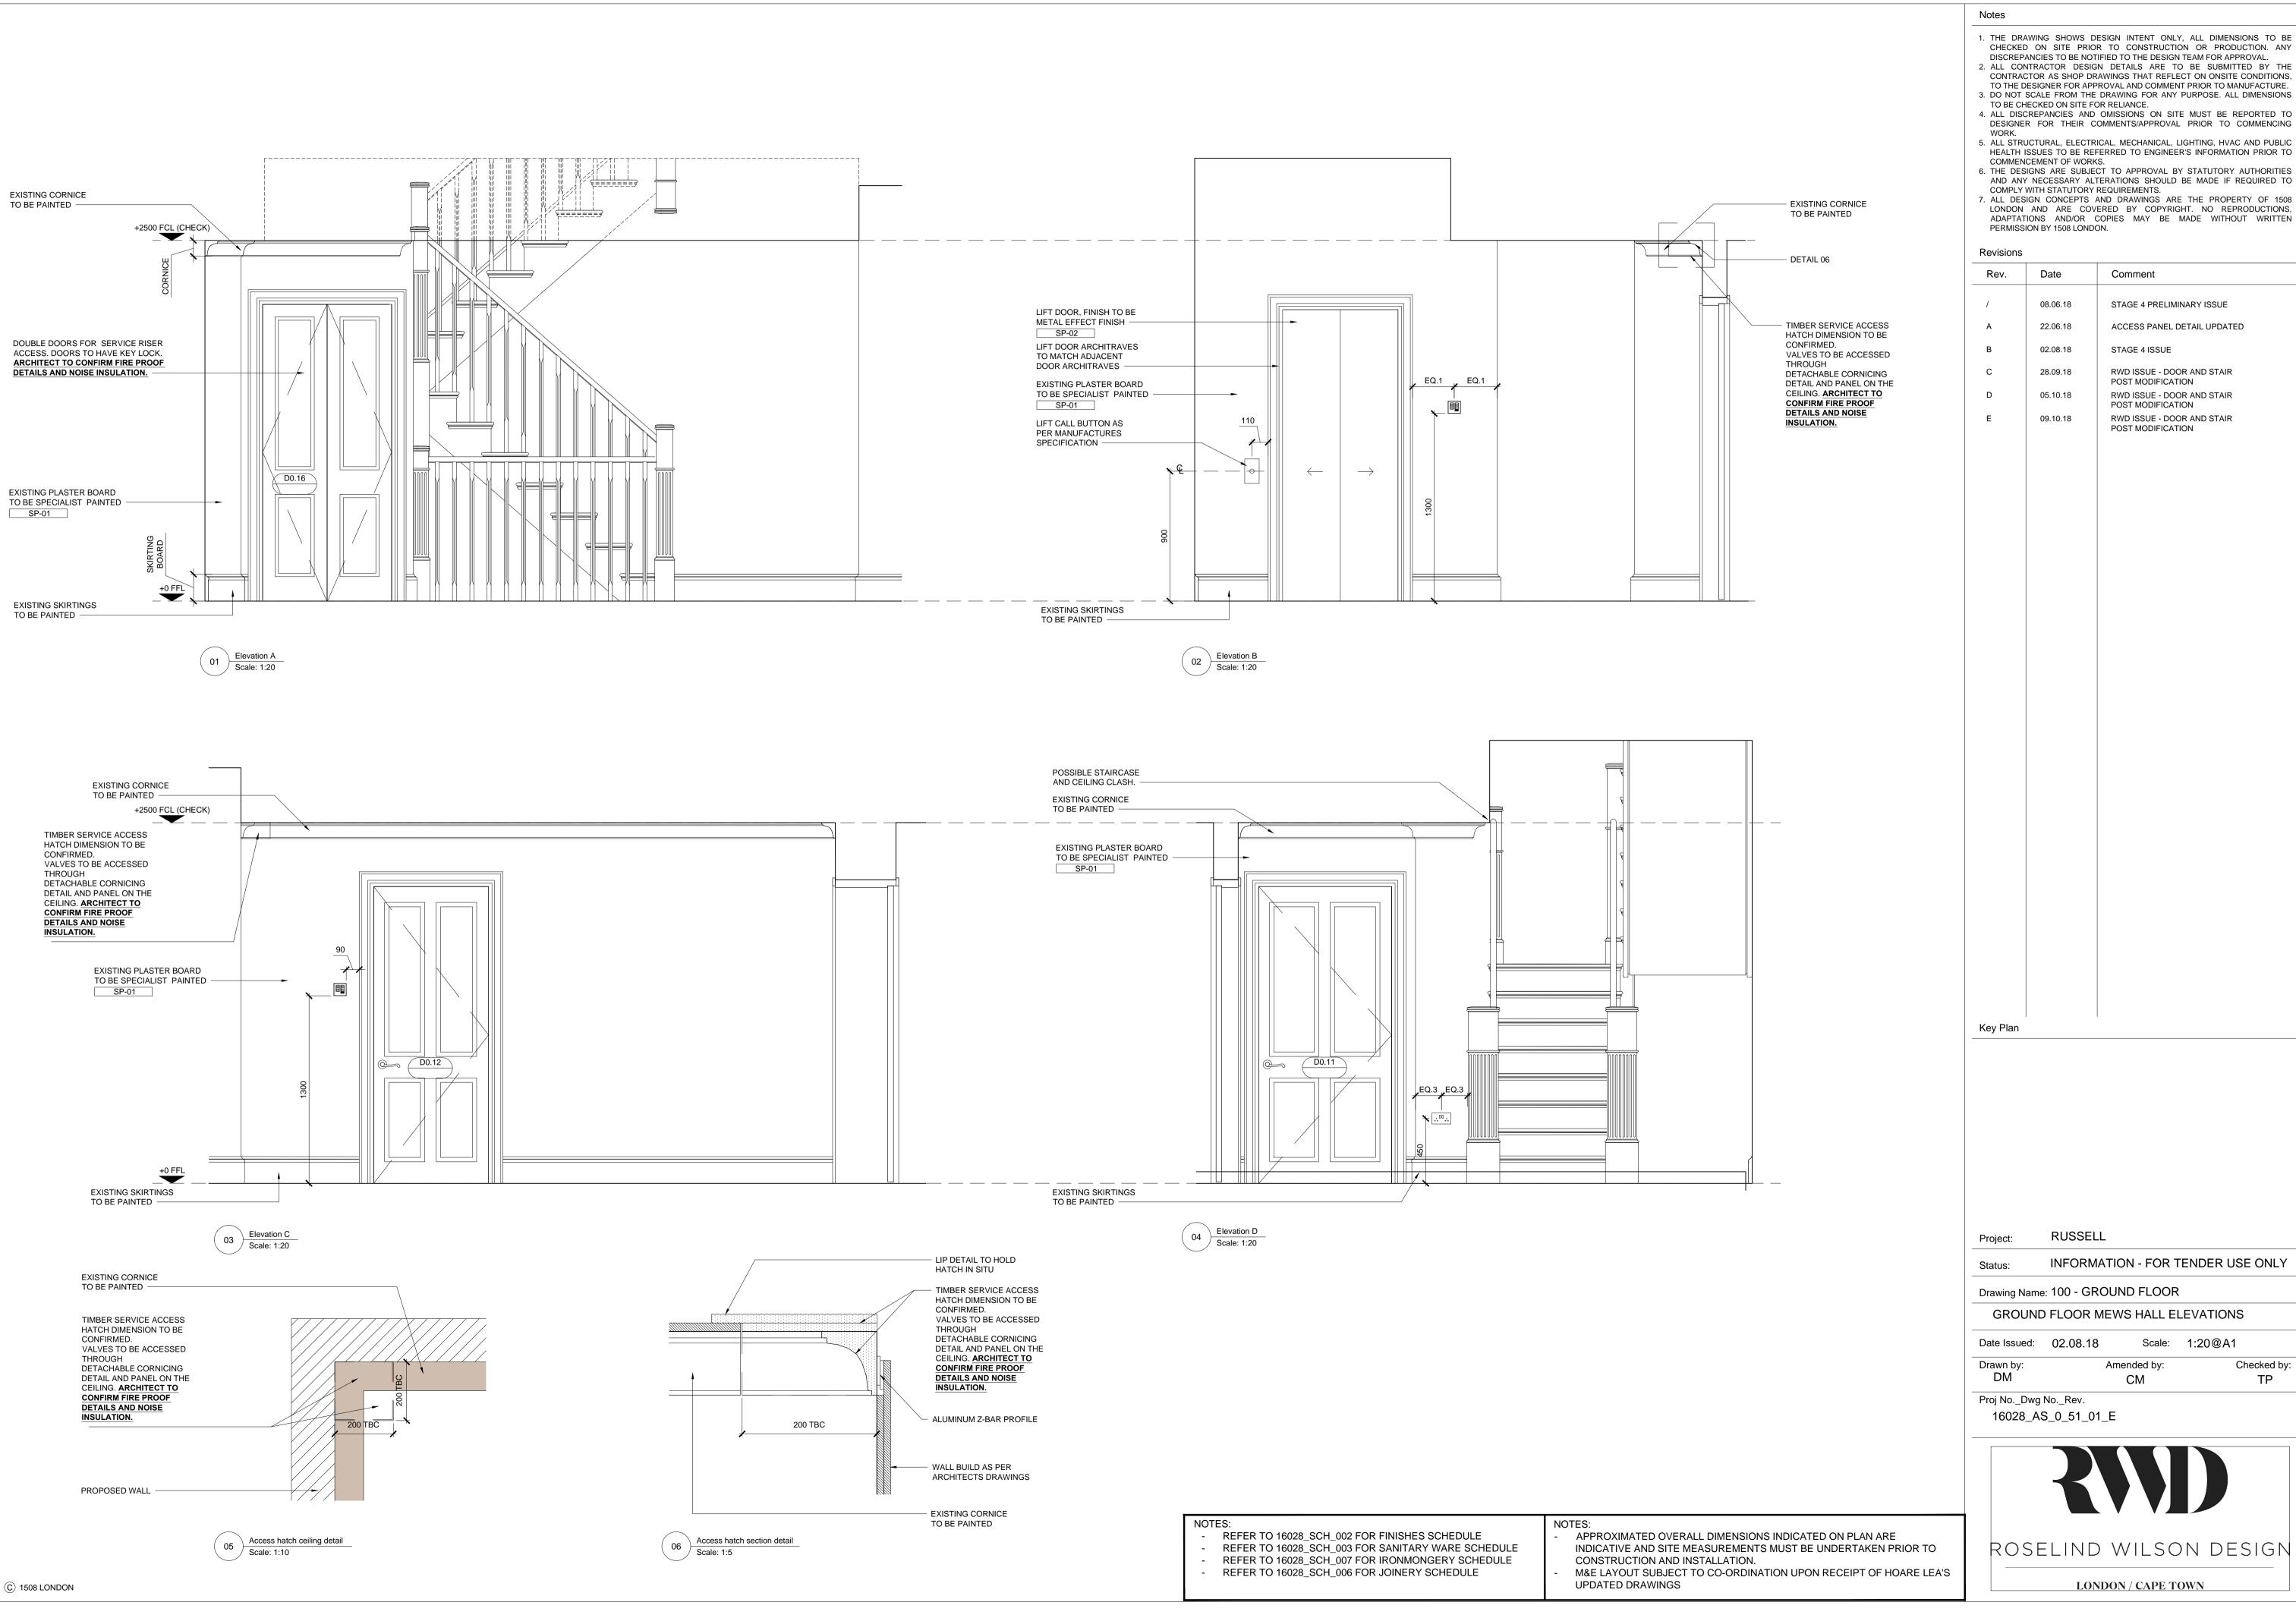

- 1. THE DRAWING SHOWS DESIGN INTENT ONLY, ALL DIMENSIONS TO BE CHECKED ON SITE PRIOR TO CONSTRUCTION OR PRODUCTION. ANY
- DISCREPANCIES TO BE NOTIFIED TO THE DESIGN TEAM FOR APPROVAL. 2. ALL CONTRACTOR DESIGN DETAILS ARE TO BE SUBMITTED BY THE
- CONTRACTOR AS SHOP DRAWINGS THAT REFLECT ON ONSITE CONDITIONS, TO THE DESIGNER FOR APPROVAL AND COMMENT PRIOR TO MANUFACTURE.
- 3. DO NOT SCALE FROM THE DRAWING FOR ANY PURPOSE. ALL DIMENSIONS TO BE CHECKED ON SITE FOR RELIANCE. 4. ALL DISCREPANCIES AND OMISSIONS ON SITE MUST BE REPORTED TO
- DESIGNER FOR THEIR COMMENTS/APPROVAL PRIOR TO COMMENCING
- 5. ALL STRUCTURAL, ELECTRICAL, MECHANICAL, LIGHTING, HVAC AND PUBLIC HEALTH ISSUES TO BE REFERRED TO ENGINEER'S INFORMATION PRIOR TO COMMENCEMENT OF WORKS.
- 6. THE DESIGNS ARE SUBJECT TO APPROVAL BY STATUTORY AUTHORITIES AND ANY NECESSARY ALTERATIONS SHOULD BE MADE IF REQUIRED TO COMPLY WITH STATUTORY REQUIREMENTS. 7. ALL DESIGN CONCEPTS AND DRAWINGS ARE THE PROPERTY OF 1508 LONDON AND ARE COVERED BY COPYRIGHT. NO REPRODUCTIONS,

| Rev. | Date     | Comment                                         |
|------|----------|-------------------------------------------------|
| /    | 08.06.18 | STAGE 4 PRELIMINARY ISSUE                       |
| Α    | 22.06.18 | ACCESS PANEL DETAIL UPDATED                     |
| В    | 02.08.18 | STAGE 4 ISSUE                                   |
| С    | 28.09.18 | RWD ISSUE - DOOR AND STAIR POST MODIFICATION    |
| D    | 05.10.18 | RWD ISSUE - DOOR AND STAIR POST MODIFICATION    |
| E    | 09.10.18 | RWD ISSUE - DOOR AND STAIR<br>POST MODIFICATION |
|      |          |                                                 |
|      |          |                                                 |

RUSSELL

**INFORMATION - FOR TENDER USE ONLY** 

Drawing Name: 100 - GROUND FLOOR

GROUND FLOOR MEWS HALL ELEVATIONS

Amended by:

TP

Checked by:

Scale: 1:20@A1

Proj No.\_Dwg No.\_Rev.

16028\_AS\_0\_51\_01\_E