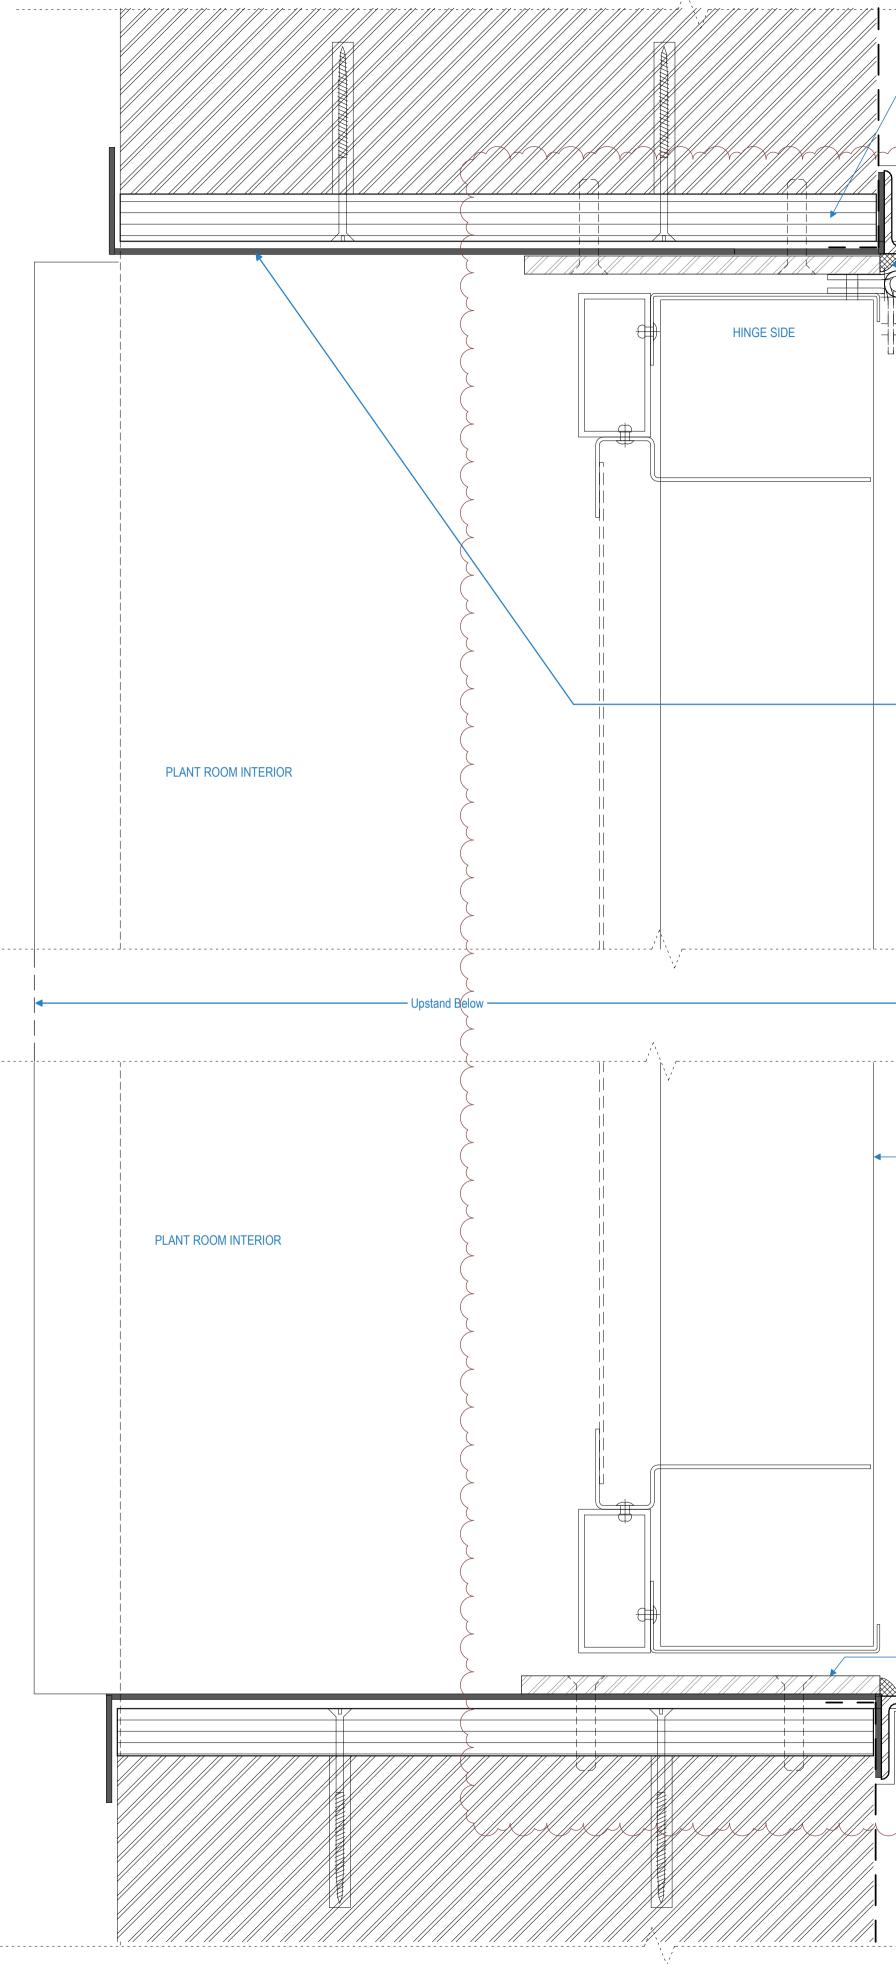

|  |                                                                                                                                                                                                                                                                                                                                                                                                                                                                                                                                                                                                                                                                                                                                                                                          |   | New timber battens and breather membrane fixed to existing substructure                                                                                                                                                                                                             |
|--|------------------------------------------------------------------------------------------------------------------------------------------------------------------------------------------------------------------------------------------------------------------------------------------------------------------------------------------------------------------------------------------------------------------------------------------------------------------------------------------------------------------------------------------------------------------------------------------------------------------------------------------------------------------------------------------------------------------------------------------------------------------------------------------|---|-------------------------------------------------------------------------------------------------------------------------------------------------------------------------------------------------------------------------------------------------------------------------------------|
|  | 1                                                                                                                                                                                                                                                                                                                                                                                                                                                                                                                                                                                                                                                                                                                                                                                        | ) | Existing slate tile hanging renewed                                                                                                                                                                                                                                                 |
|  |                                                                                                                                                                                                                                                                                                                                                                                                                                                                                                                                                                                                                                                                                                                                                                                          | ) | <ul> <li>Steel angle vertical edge protection to vertical slate's</li> <li>Weather seal</li> </ul>                                                                                                                                                                                  |
|  | ہ<br>                                                                                                                                                                                                                                                                                                                                                                                                                                                                                                                                                                                                                                                                                                                                                                                    |   |                                                                                                                                                                                                                                                                                     |
|  | <u>-</u><br>Ţ                                                                                                                                                                                                                                                                                                                                                                                                                                                                                                                                                                                                                                                                                                                                                                            | ) |                                                                                                                                                                                                                                                                                     |
|  | EXTERIOR EXTERIOR T T T T T T T T T T T T T T T T T T T T T T T T T T T T T T T T T T T T T T T T T T T T T T T T T T T T T T T T T T T T T T T T T T T T T T T T T T T T T T T T T T T T T T T T T T T T T T T T T T T T T T T T T T T T T T T T T T T T T T T T T T T T T T T T T T T T T T T T T T T T T T T T T T T T T T T T T T T T T T T T T T T T T T T T T T T T T T T T T T T T T T T T T T T T T T T T T T T T T T T T T T T T T T T T T T T T T T T T T T T T T T T T <th></th> <th><ul> <li>Metal flashing by louvre supplier<br/>Polyester powder coated Ral 702</li> <li></li> <li>Non-Acoustic louvre door Type LR<br/>25-55-45 / 170<br/>Polyester powder coated RAL 7021</li> <li>Line of metal flashing below</li> <li>Metal plate by louvre supplier</li> </ul></th> |   | <ul> <li>Metal flashing by louvre supplier<br/>Polyester powder coated Ral 702</li> <li></li> <li>Non-Acoustic louvre door Type LR<br/>25-55-45 / 170<br/>Polyester powder coated RAL 7021</li> <li>Line of metal flashing below</li> <li>Metal plate by louvre supplier</li> </ul> |
|  |                                                                                                                                                                                                                                                                                                                                                                                                                                                                                                                                                                                                                                                                                                                                                                                          |   | — Existing slate tile hanging renewed                                                                                                                                                                                                                                               |
|  |                                                                                                                                                                                                                                                                                                                                                                                                                                                                                                                                                                                                                                                                                                                                                                                          |   |                                                                                                                                                                                                                                                                                     |