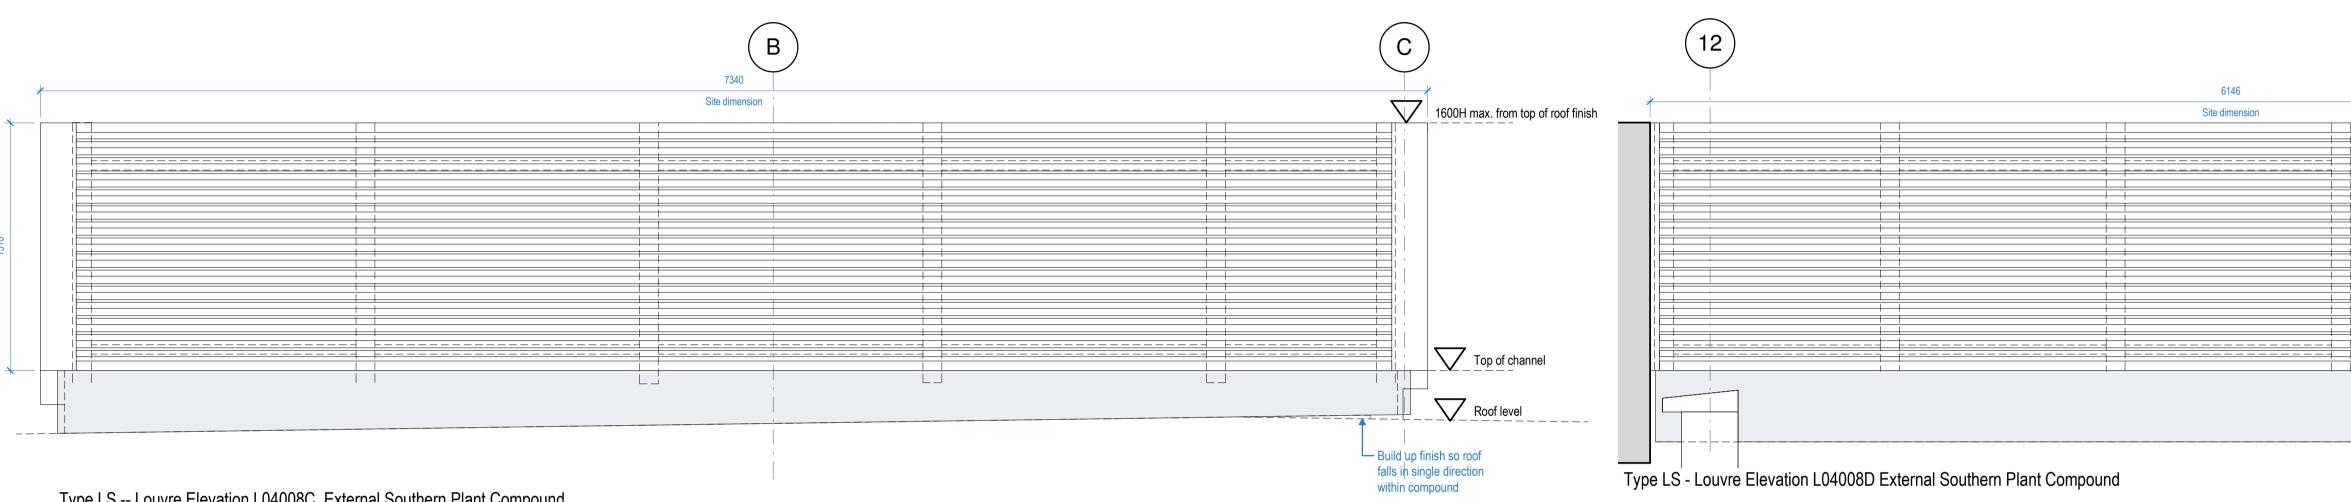

Type LS -- Louvre Elevation L04008C External Southern Plant Compound Specification reference: 25-55-45 / 170