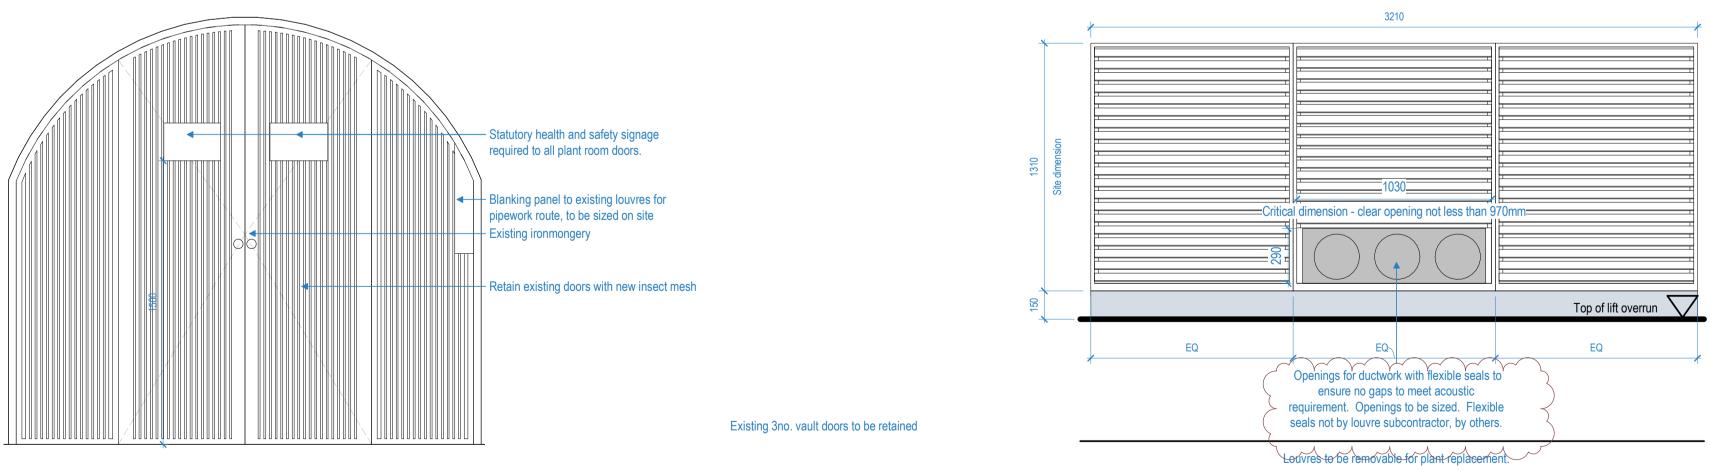

## Type LP - External Lower Ground Vault

Type LR - 03 - Louvre to Gage Street

Type LQ - External Lower Ground Vault

Type LR Louvre Elevation L04001A 04 External Plant Room

Type LR Single Door (Non-acoustic louvre) 04 External Plant Room