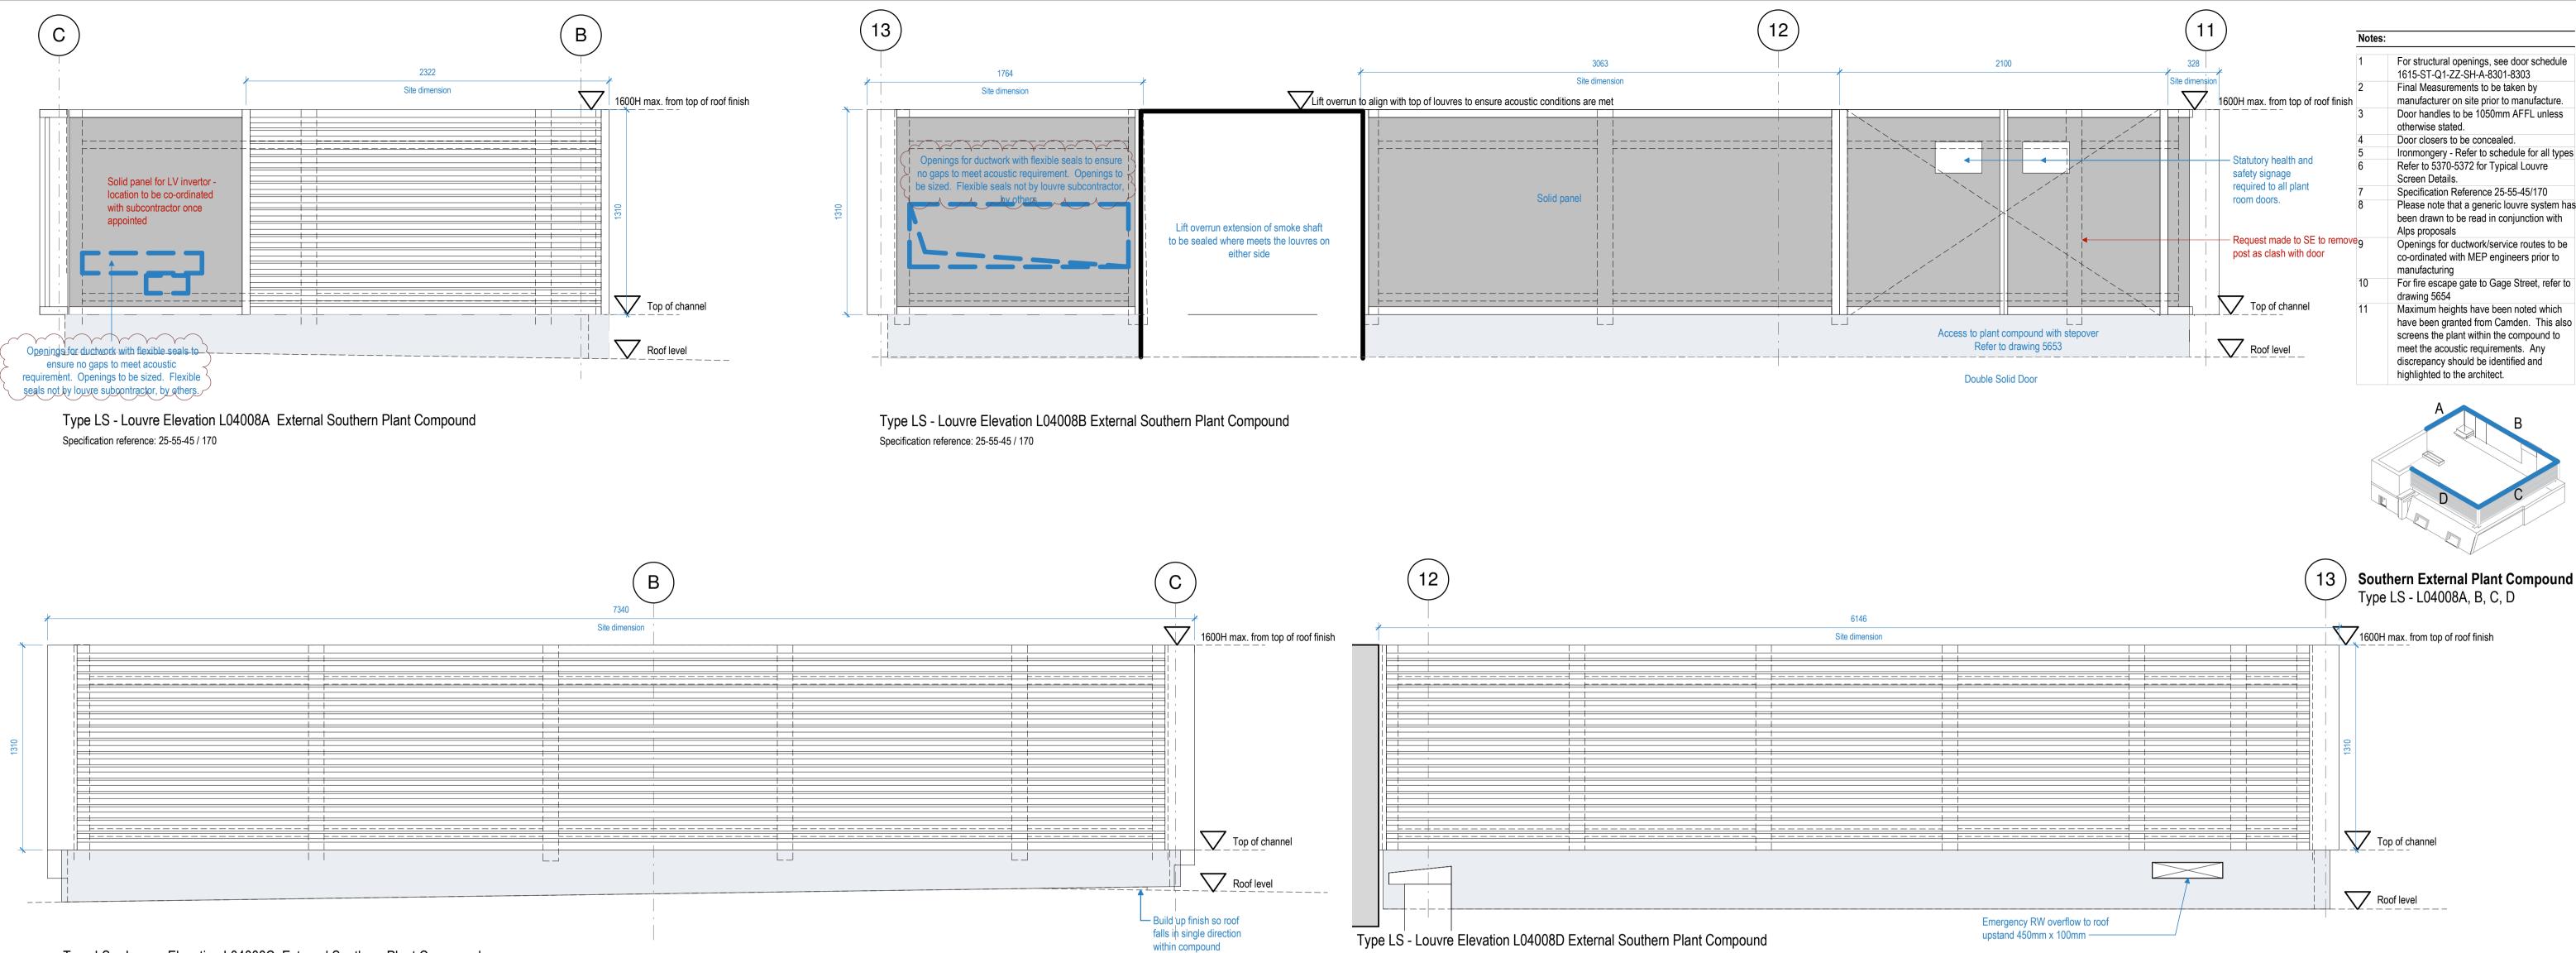

Type LS -- Louvre Elevation L04008C External Southern Plant Compound Specification reference: 25-55-45 / 170