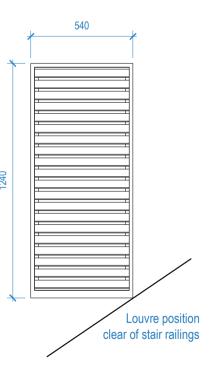

Type LS -- Louvre Elevation L04008C External Southern Plant Compound Specification reference: 25-55-45 / 170