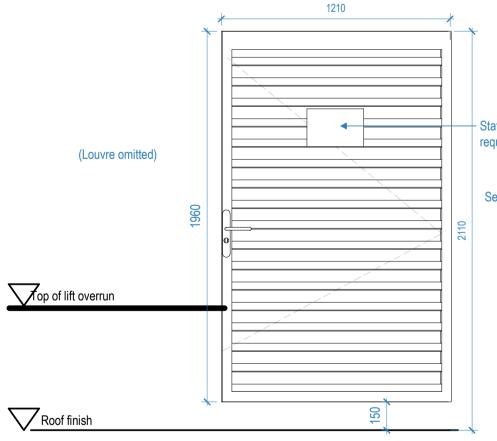

See drawing 5344 for door detail

| Rev | Date     | Details/ Amended by                        | Sign |
|-----|----------|--------------------------------------------|------|
|     |          |                                            |      |
| A5  | 11.08.17 | STAGE 3 SUBMISSION /<br>LM                 | AML  |
| P1  | 27.11.17 | Draft Stage 4 Issue / JB                   | LM   |
| A7  | 07.02.18 | STAGE 4 SUBMISSION/<br>LM                  | AML  |
| A12 | 25.06.18 | REVISED STAGE 4 ISSUE<br>/ LM / MJF        | LM   |
| C1  | 19.09.18 | First Construction Issue -<br>Louvres -MJF | LM   |
| C2  | 16.10.18 | Discharge of Planning<br>Condition/ MJF    | LM   |