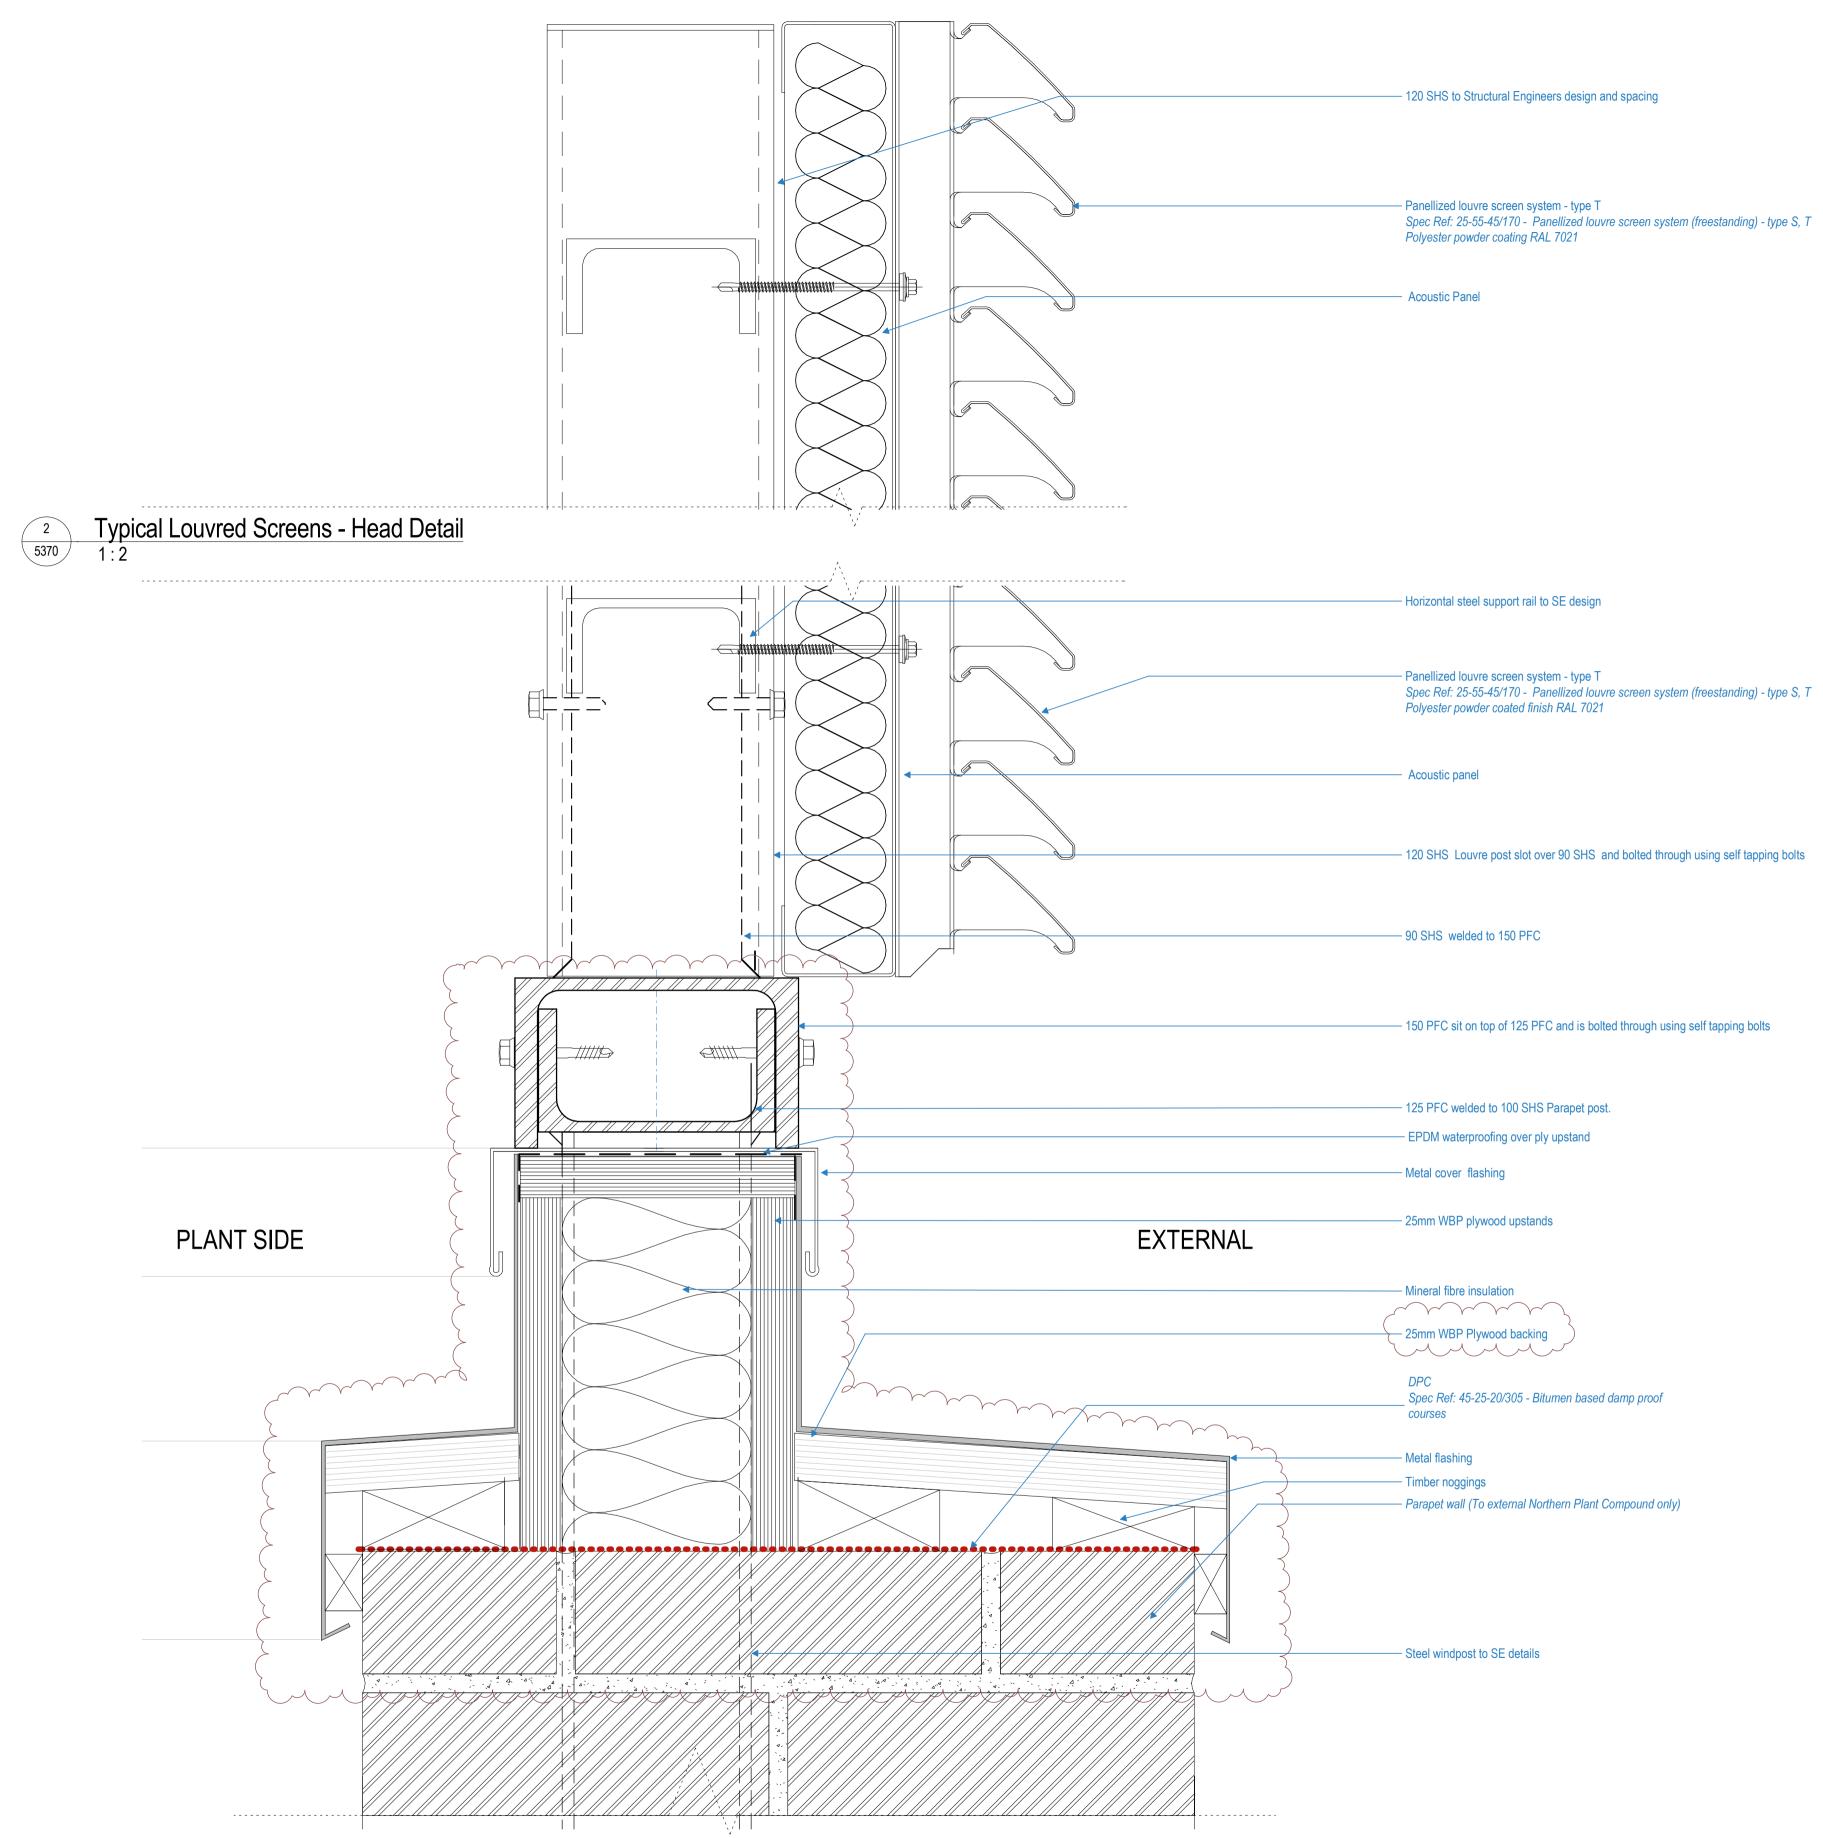

1Detail - North compound louvre parapet53701:2

|                  | Boswell Street                                                                                                                                                                                                                                                                                                 |
|------------------|----------------------------------------------------------------------------------------------------------------------------------------------------------------------------------------------------------------------------------------------------------------------------------------------------------------|
| Queen Square     |                                                                                                                                                                                                                                                                                                                |
|                  | Mary Ward (neighbour)                                                                                                                                                                                                                                                                                          |
| Key              |                                                                                                                                                                                                                                                                                                                |
|                  | <ul> <li>Existing party wall</li> </ul>                                                                                                                                                                                                                                                                        |
|                  | Proposed courtyard extension                                                                                                                                                                                                                                                                                   |
|                  |                                                                                                                                                                                                                                                                                                                |
| -                |                                                                                                                                                                                                                                                                                                                |
| $\sim$           |                                                                                                                                                                                                                                                                                                                |
| Notes            | »:                                                                                                                                                                                                                                                                                                             |
| Note:            |                                                                                                                                                                                                                                                                                                                |
|                  | Final Measurements to be taken by                                                                                                                                                                                                                                                                              |
|                  | Final Measurements to be taken by manufacturer on site prior to manufacture.                                                                                                                                                                                                                                   |
| 1                | Final Measurements to be taken by                                                                                                                                                                                                                                                                              |
| 1<br>2           | Final Measurements to be taken by<br>manufacturer on site prior to manufacture.<br>Ironmongery - Refer to schedule for all typ<br>Refer to 5370-5372 for Typical Louvre<br>Screen Details.                                                                                                                     |
| 1<br>2<br>3      | Final Measurements to be taken by<br>manufacturer on site prior to manufacture.<br>Ironmongery - Refer to schedule for all typ<br>Refer to 5370-5372 for Typical Louvre<br>Screen Details.<br>Specification Reference 25-55-45/170                                                                             |
| 1<br>2           | Final Measurements to be taken by<br>manufacturer on site prior to manufacture.<br>Ironmongery - Refer to schedule for all typ<br>Refer to 5370-5372 for Typical Louvre<br>Screen Details.                                                                                                                     |
| 1<br>2<br>3<br>4 | Final Measurements to be taken by<br>manufacturer on site prior to manufacture.<br>Ironmongery - Refer to schedule for all typ<br>Refer to 5370-5372 for Typical Louvre<br>Screen Details.<br>Specification Reference 25-55-45/170<br>Upstand detail and steel posts to be by SE<br>not part of louvre package |
| 1<br>2<br>3      | Final Measurements to be taken by<br>manufacturer on site prior to manufacture.<br>Ironmongery - Refer to schedule for all typ<br>Refer to 5370-5372 for Typical Louvre<br>Screen Details.<br>Specification Reference 25-55-45/170<br>Upstand detail and steel posts to be by SE                               |