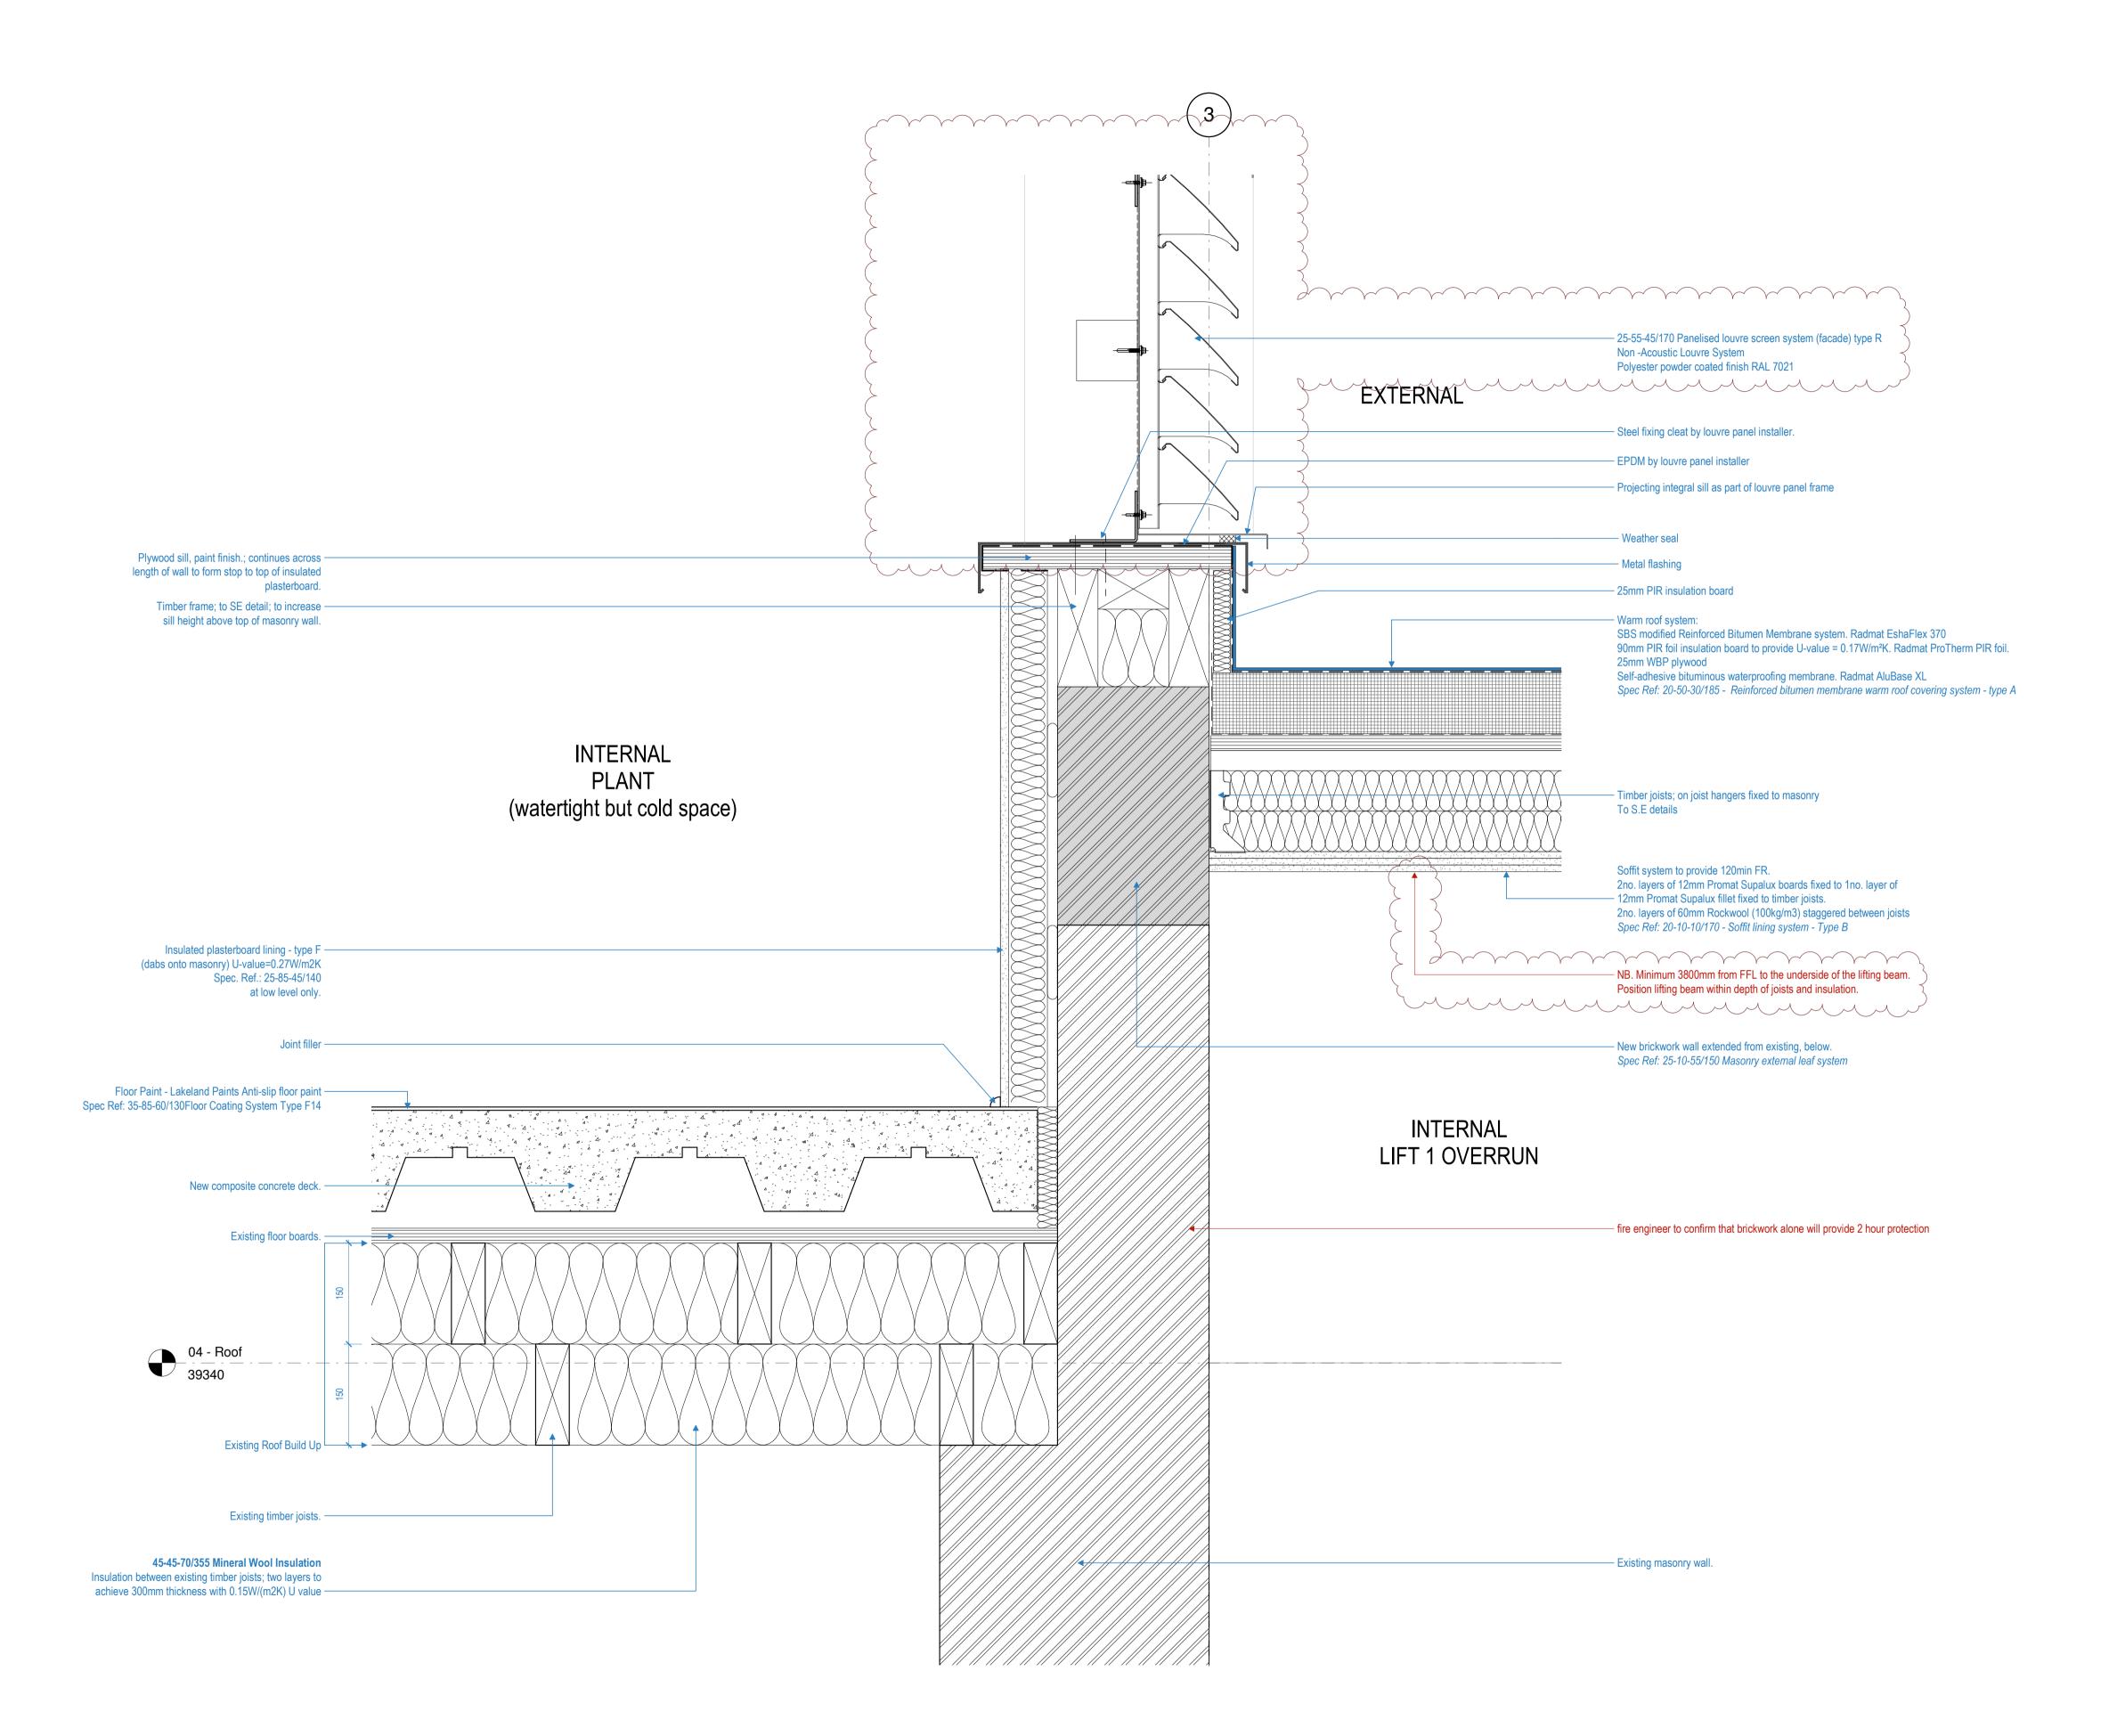

Plan Layout Key

Notes: Final Measurements to be taken by manufacturer on site prior to manufacture. Ironmongery - Refer to schedule for all types Refer to 5370-5372 for Typical Louvre Screen Details. Specification Reference 25-55-45/170 Upstand detail and steel posts to be by SE, not part of louvre package Please note that a specific system has been drawn at this stage to be read in conjunction with Alps proposals Openings for ductwork/service routes to be co-ordinated with MEP engineers prior to manufacture. 

## ITALIAN HOSPITAL

Drawing title

DETAIL Lift overrun/ plant room wall junction

CONSTR. C1 1: 50 @A1 1: 100 @A3

Drawing number

1615-ST-Q1-04-DR-A-5116