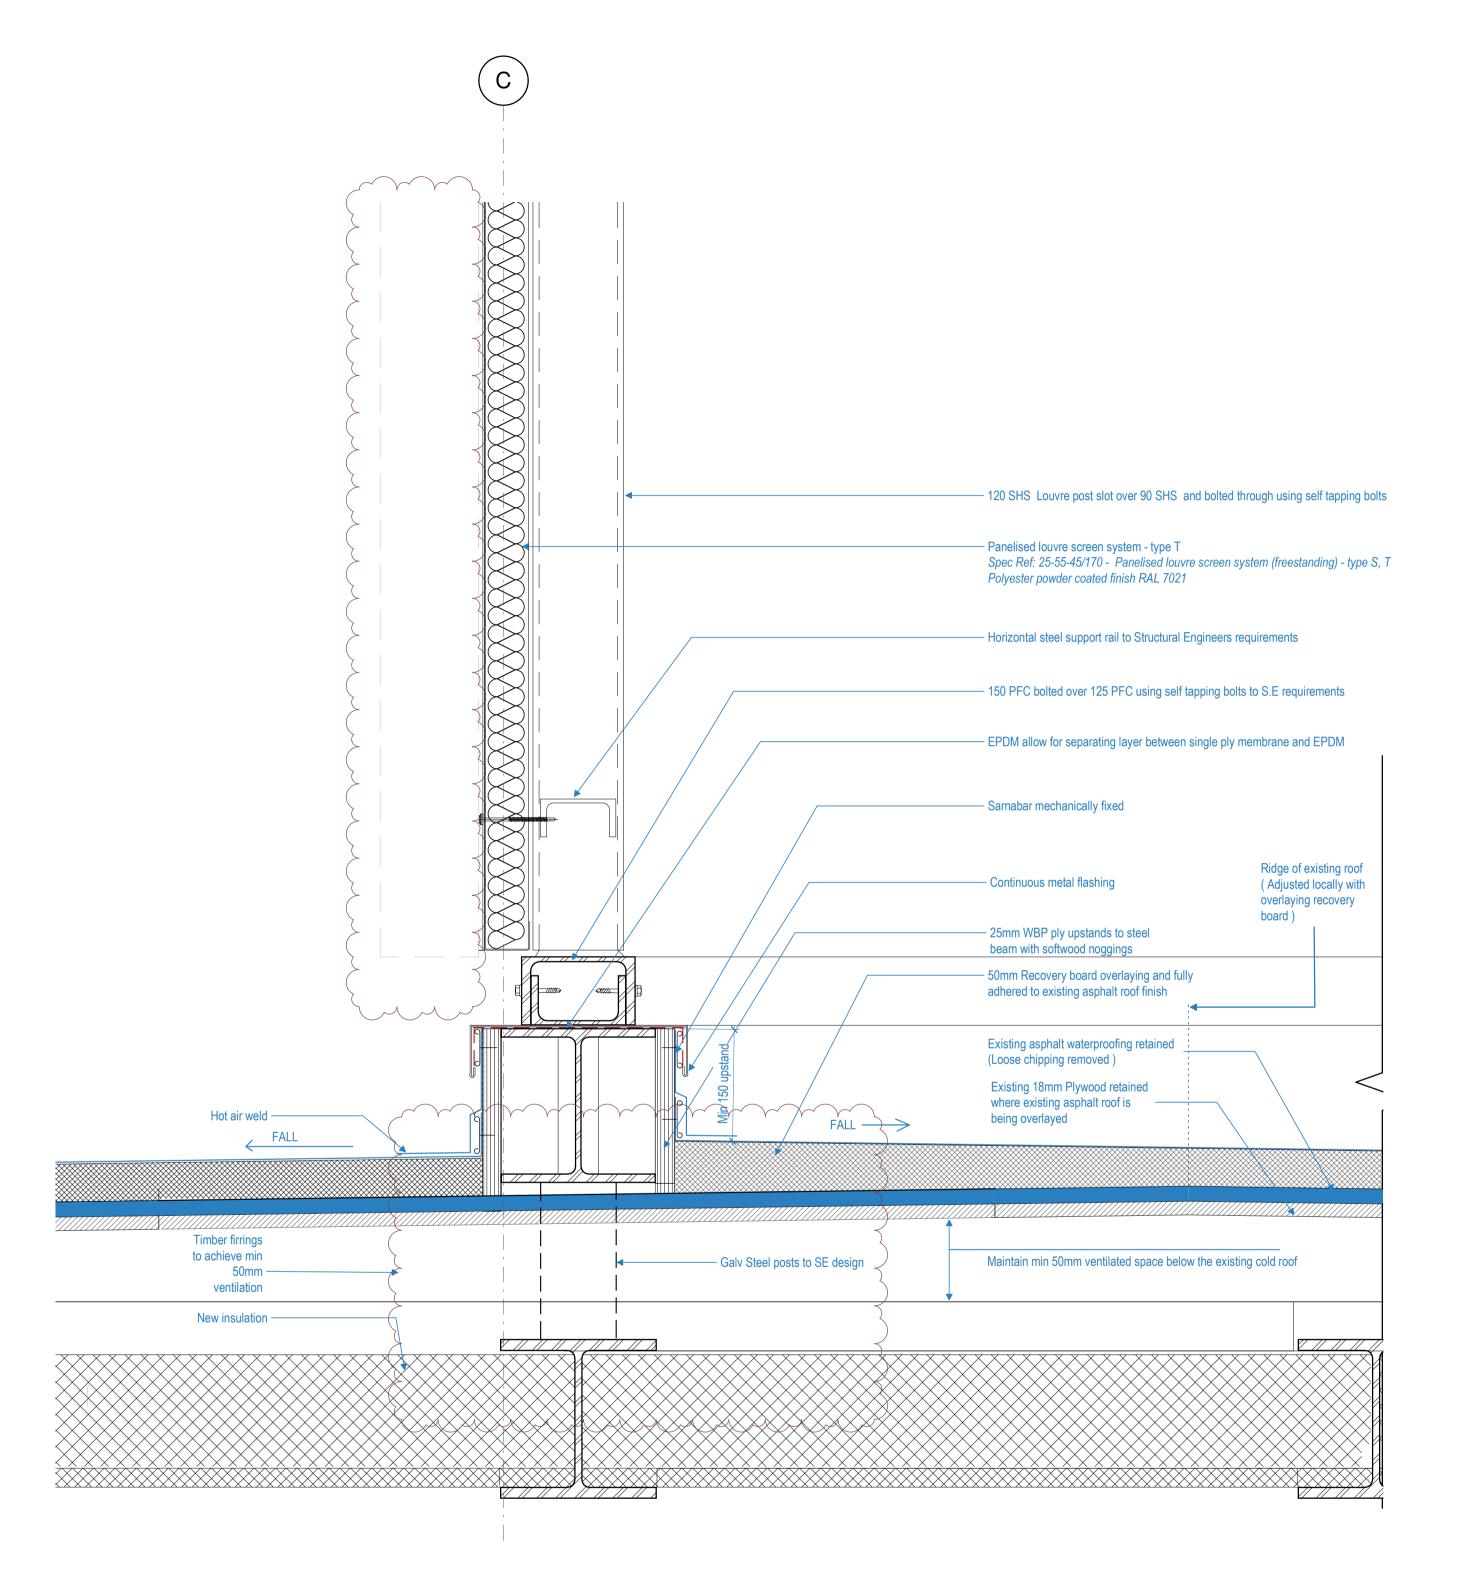

0 100 200 500mm

Key Plan Key Existing party wall Proposed courtyard extension  $\langle \cdot \rangle$ Final Measurements to be taken by manufacturer on site prior to manufacture. Ironmongery - Refer to schedule for all types Refer to 5370-5372 for Typical Louvre Screen Details. Specification Reference 25-55-45/170 Upstand detail and steel posts to be by SE, not part of louvre package Please note that a specific system has been drawn at this stage to be read in conjunction with Alps proposals Openings for ductwork/service routes to be co-ordinated with MEP engineers prior to manufacture.

DETAILS: FIXED LOUVRES
Louvred Screens - South Plant
Scale Status Re

1: 5 @A1 CONSTR. C1
1: 10 @A3
Drawing number

1615-ST-Q1-04-DR-A-5115