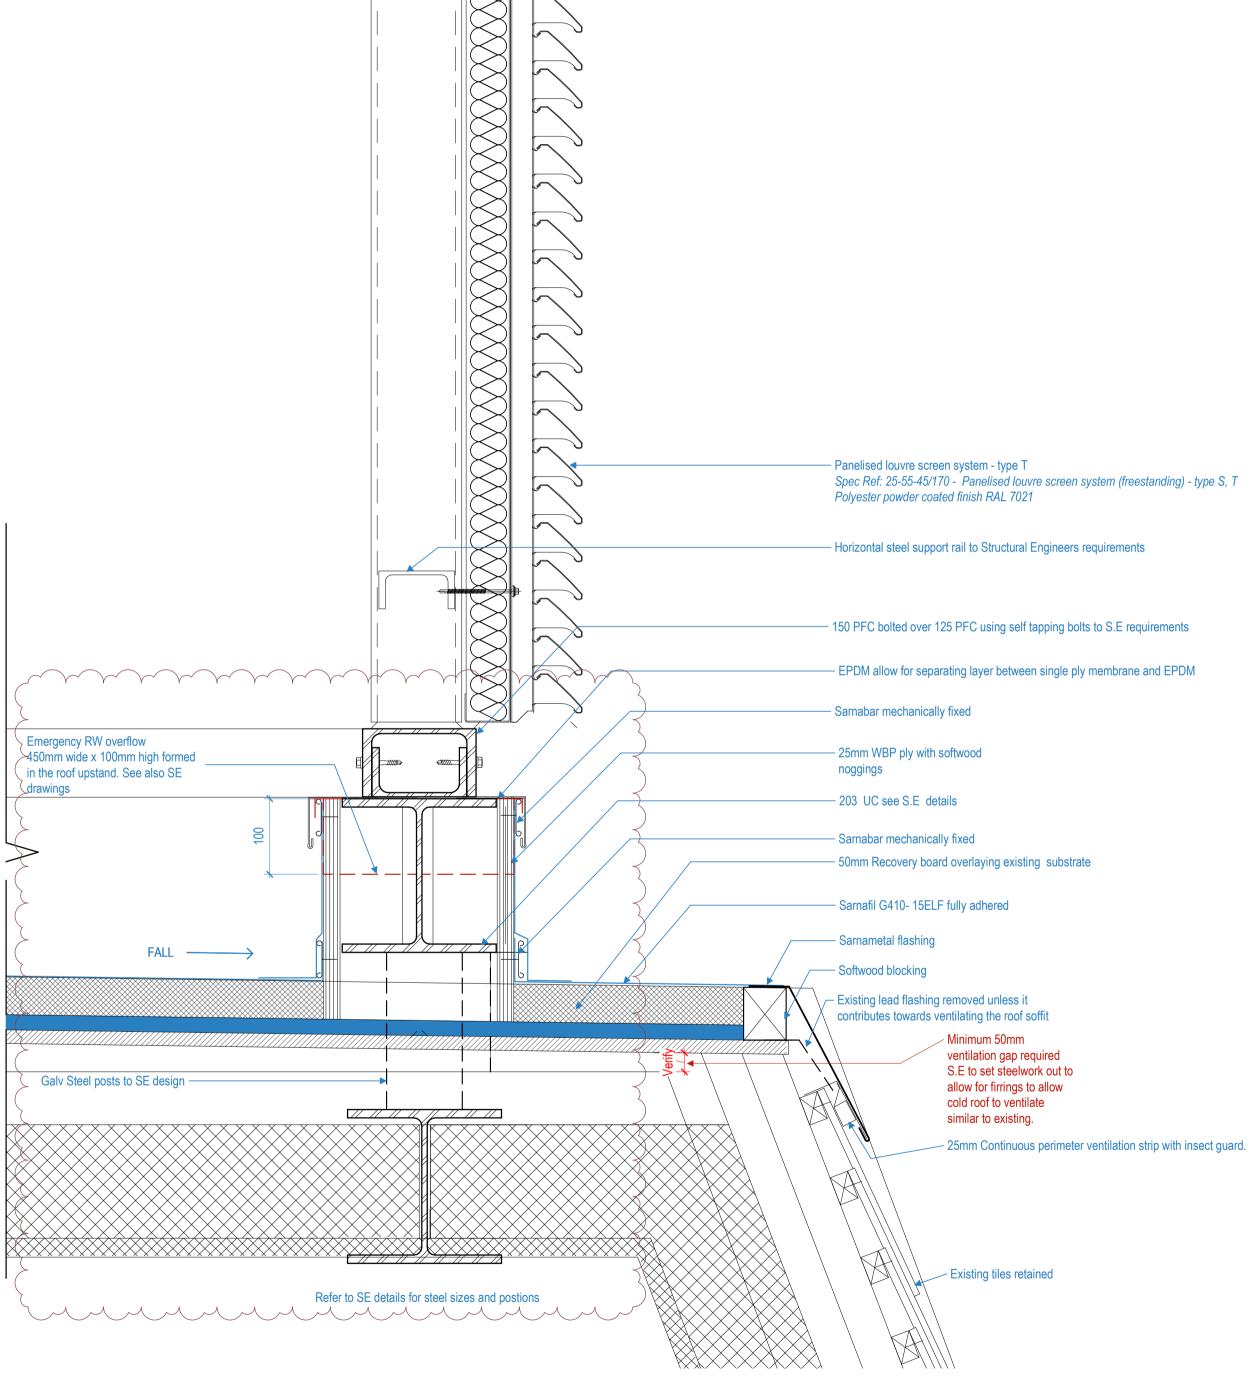

0 100 200 500mm

Key Plan Key Existing party wall Proposed courtyard extension  $\langle \cdot \rangle$ Final Measurements to be taken by manufacturer on site prior to manufacture. Ironmongery - Refer to schedule for all types Refer to 5370-5372 for Typical Louvre Screen Details. Specification Reference 25-55-45/170 Upstand detail and steel posts to be by SE, not part of louvre package Please note that a specific system has been drawn at this stage to be read in conjunction with Alps proposals Openings for ductwork/service routes to be co-ordinated with MEP engineers prior to manufacture.

DETAILS: FIXED LOUVRES
Louvred Screens - South Plant
Scale Status Re

1: 5 @A1 CONSTR. C1
1: 10 @A3
Drawing number

1615-ST-Q1-04-DR-A-5115