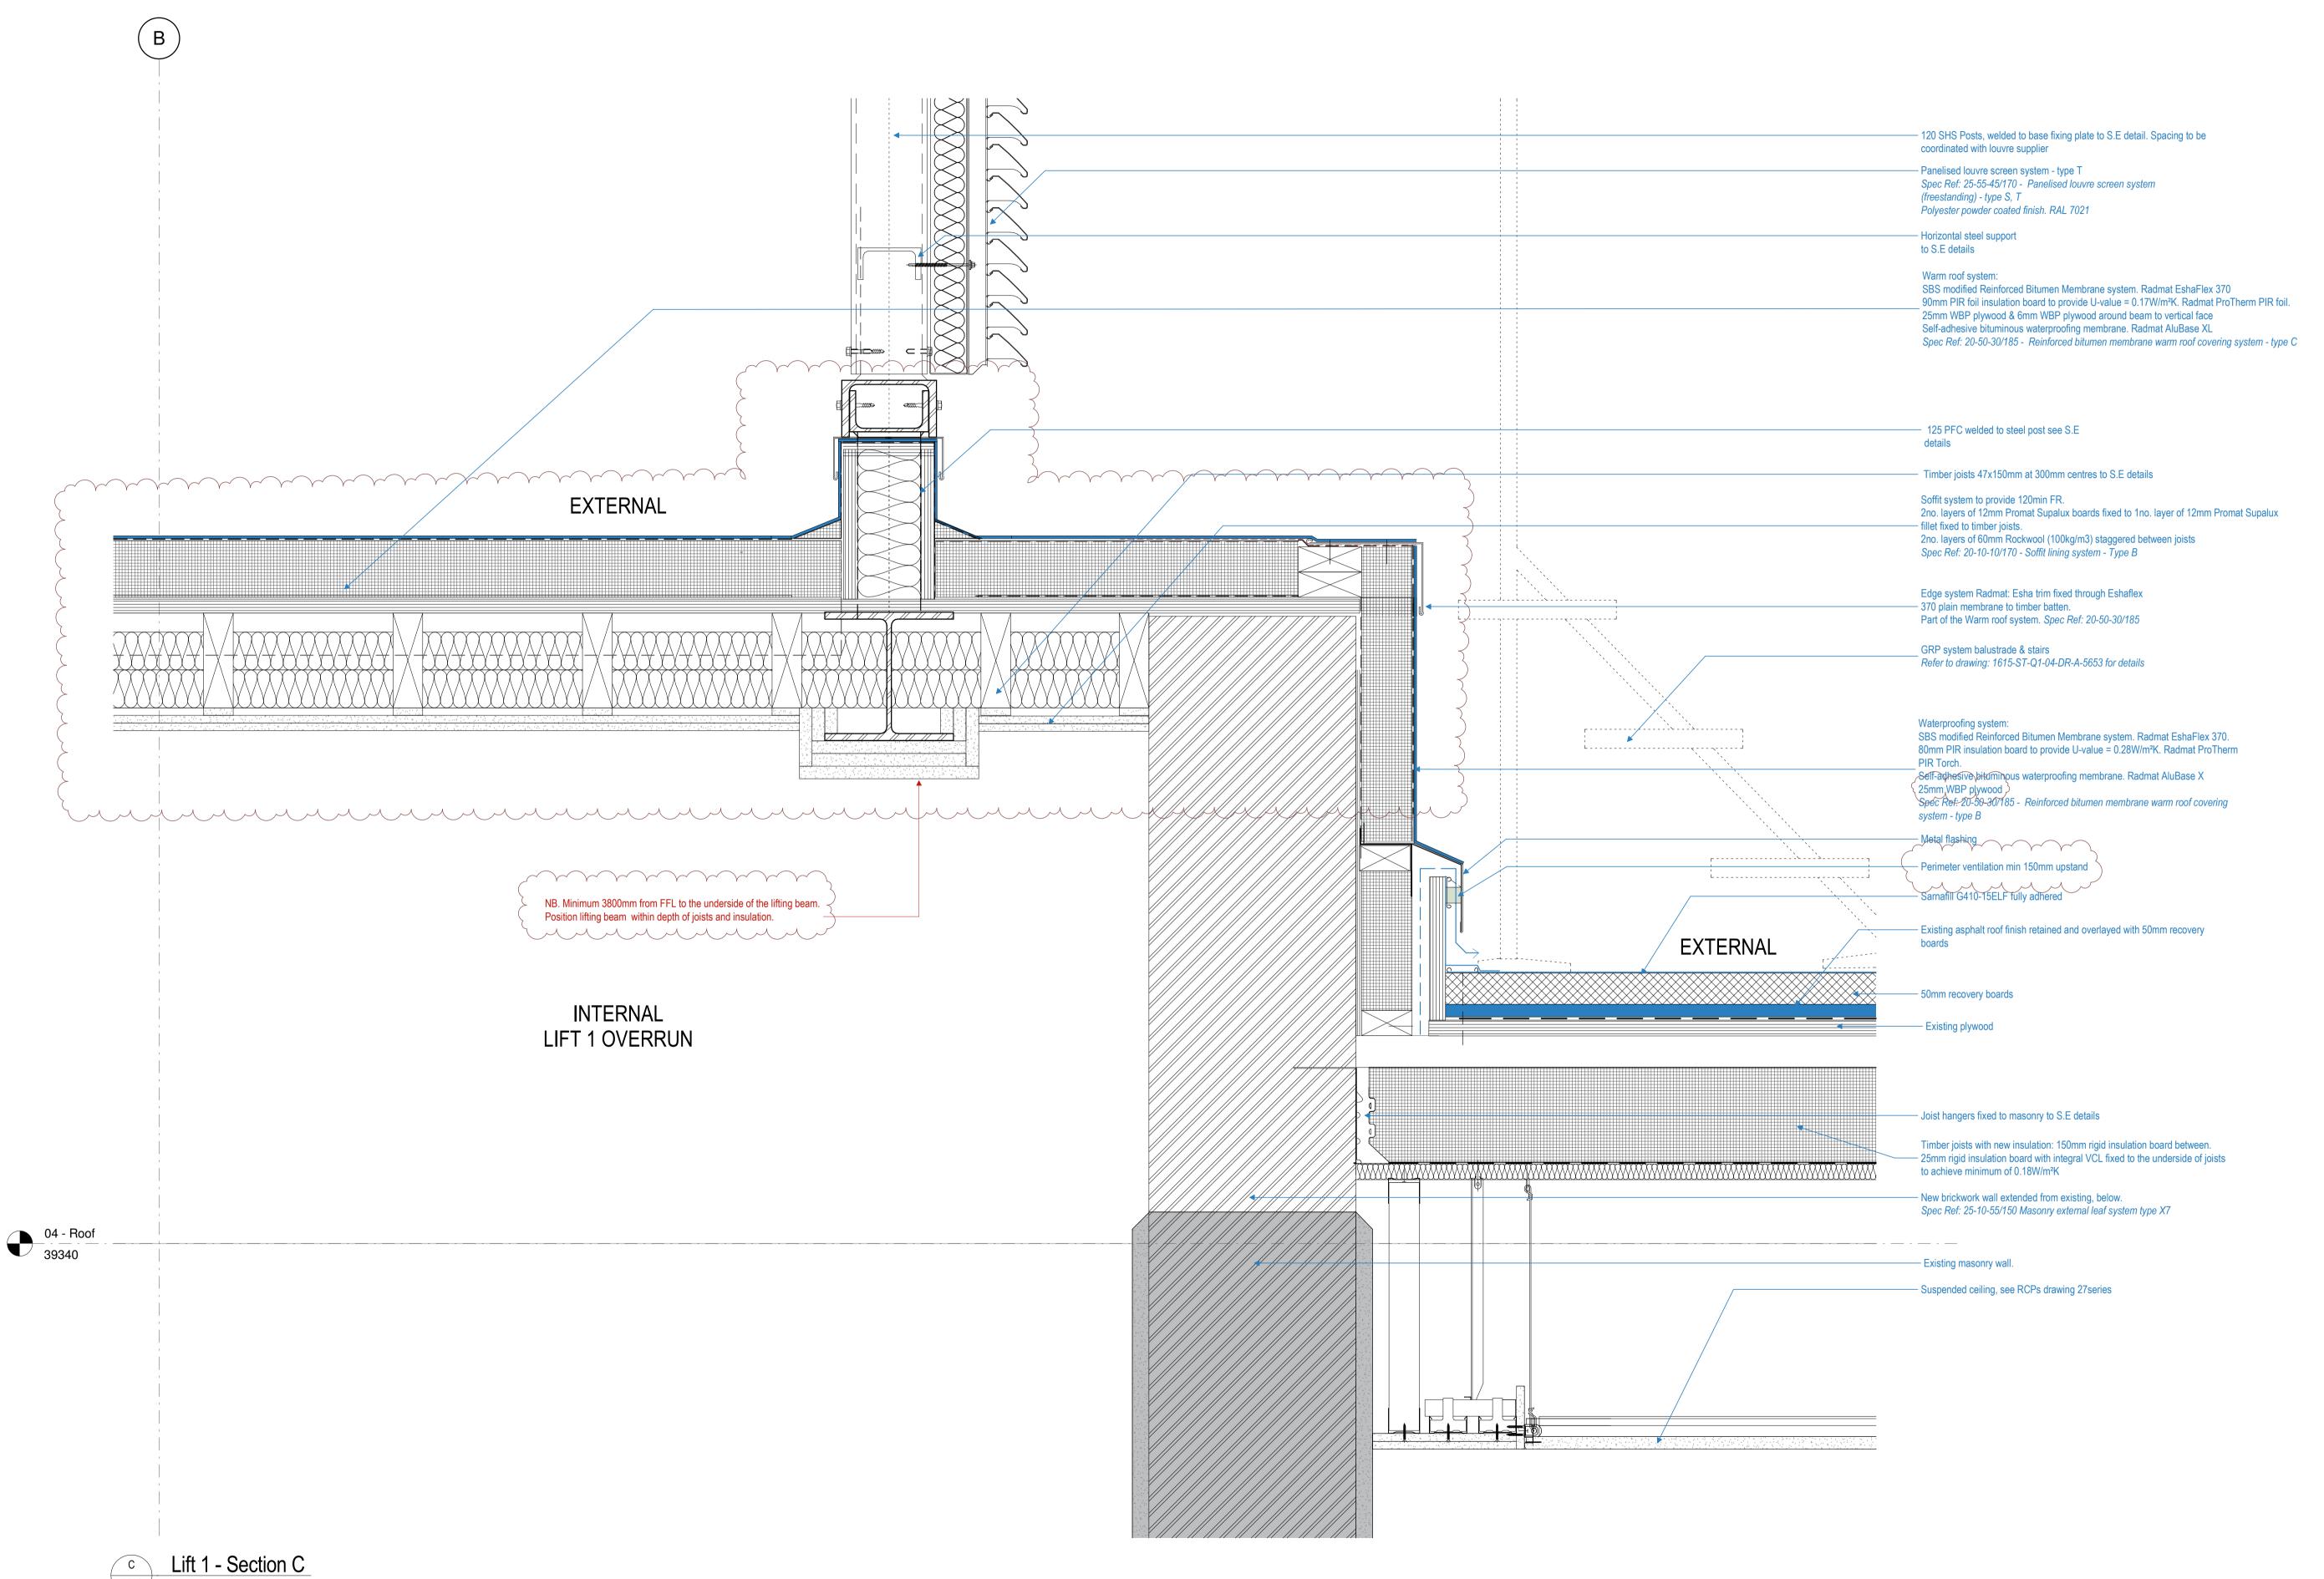

Plan Layout Key

Notes: Final Measurements to be taken by manufacturer on site prior to manufacture. Ironmongery - Refer to schedule for all types Refer to 5370-5372 for Typical Louvre Screen Details. Specification Reference 25-55-45/170 Upstand detail and steel posts to be by SE, not part of louvre package Please note that a specific system has been drawn at this stage to be read in conjunction with Alps proposals Openings for ductwork/service routes to be co-ordinated with MEP engineers prior to manufacture.