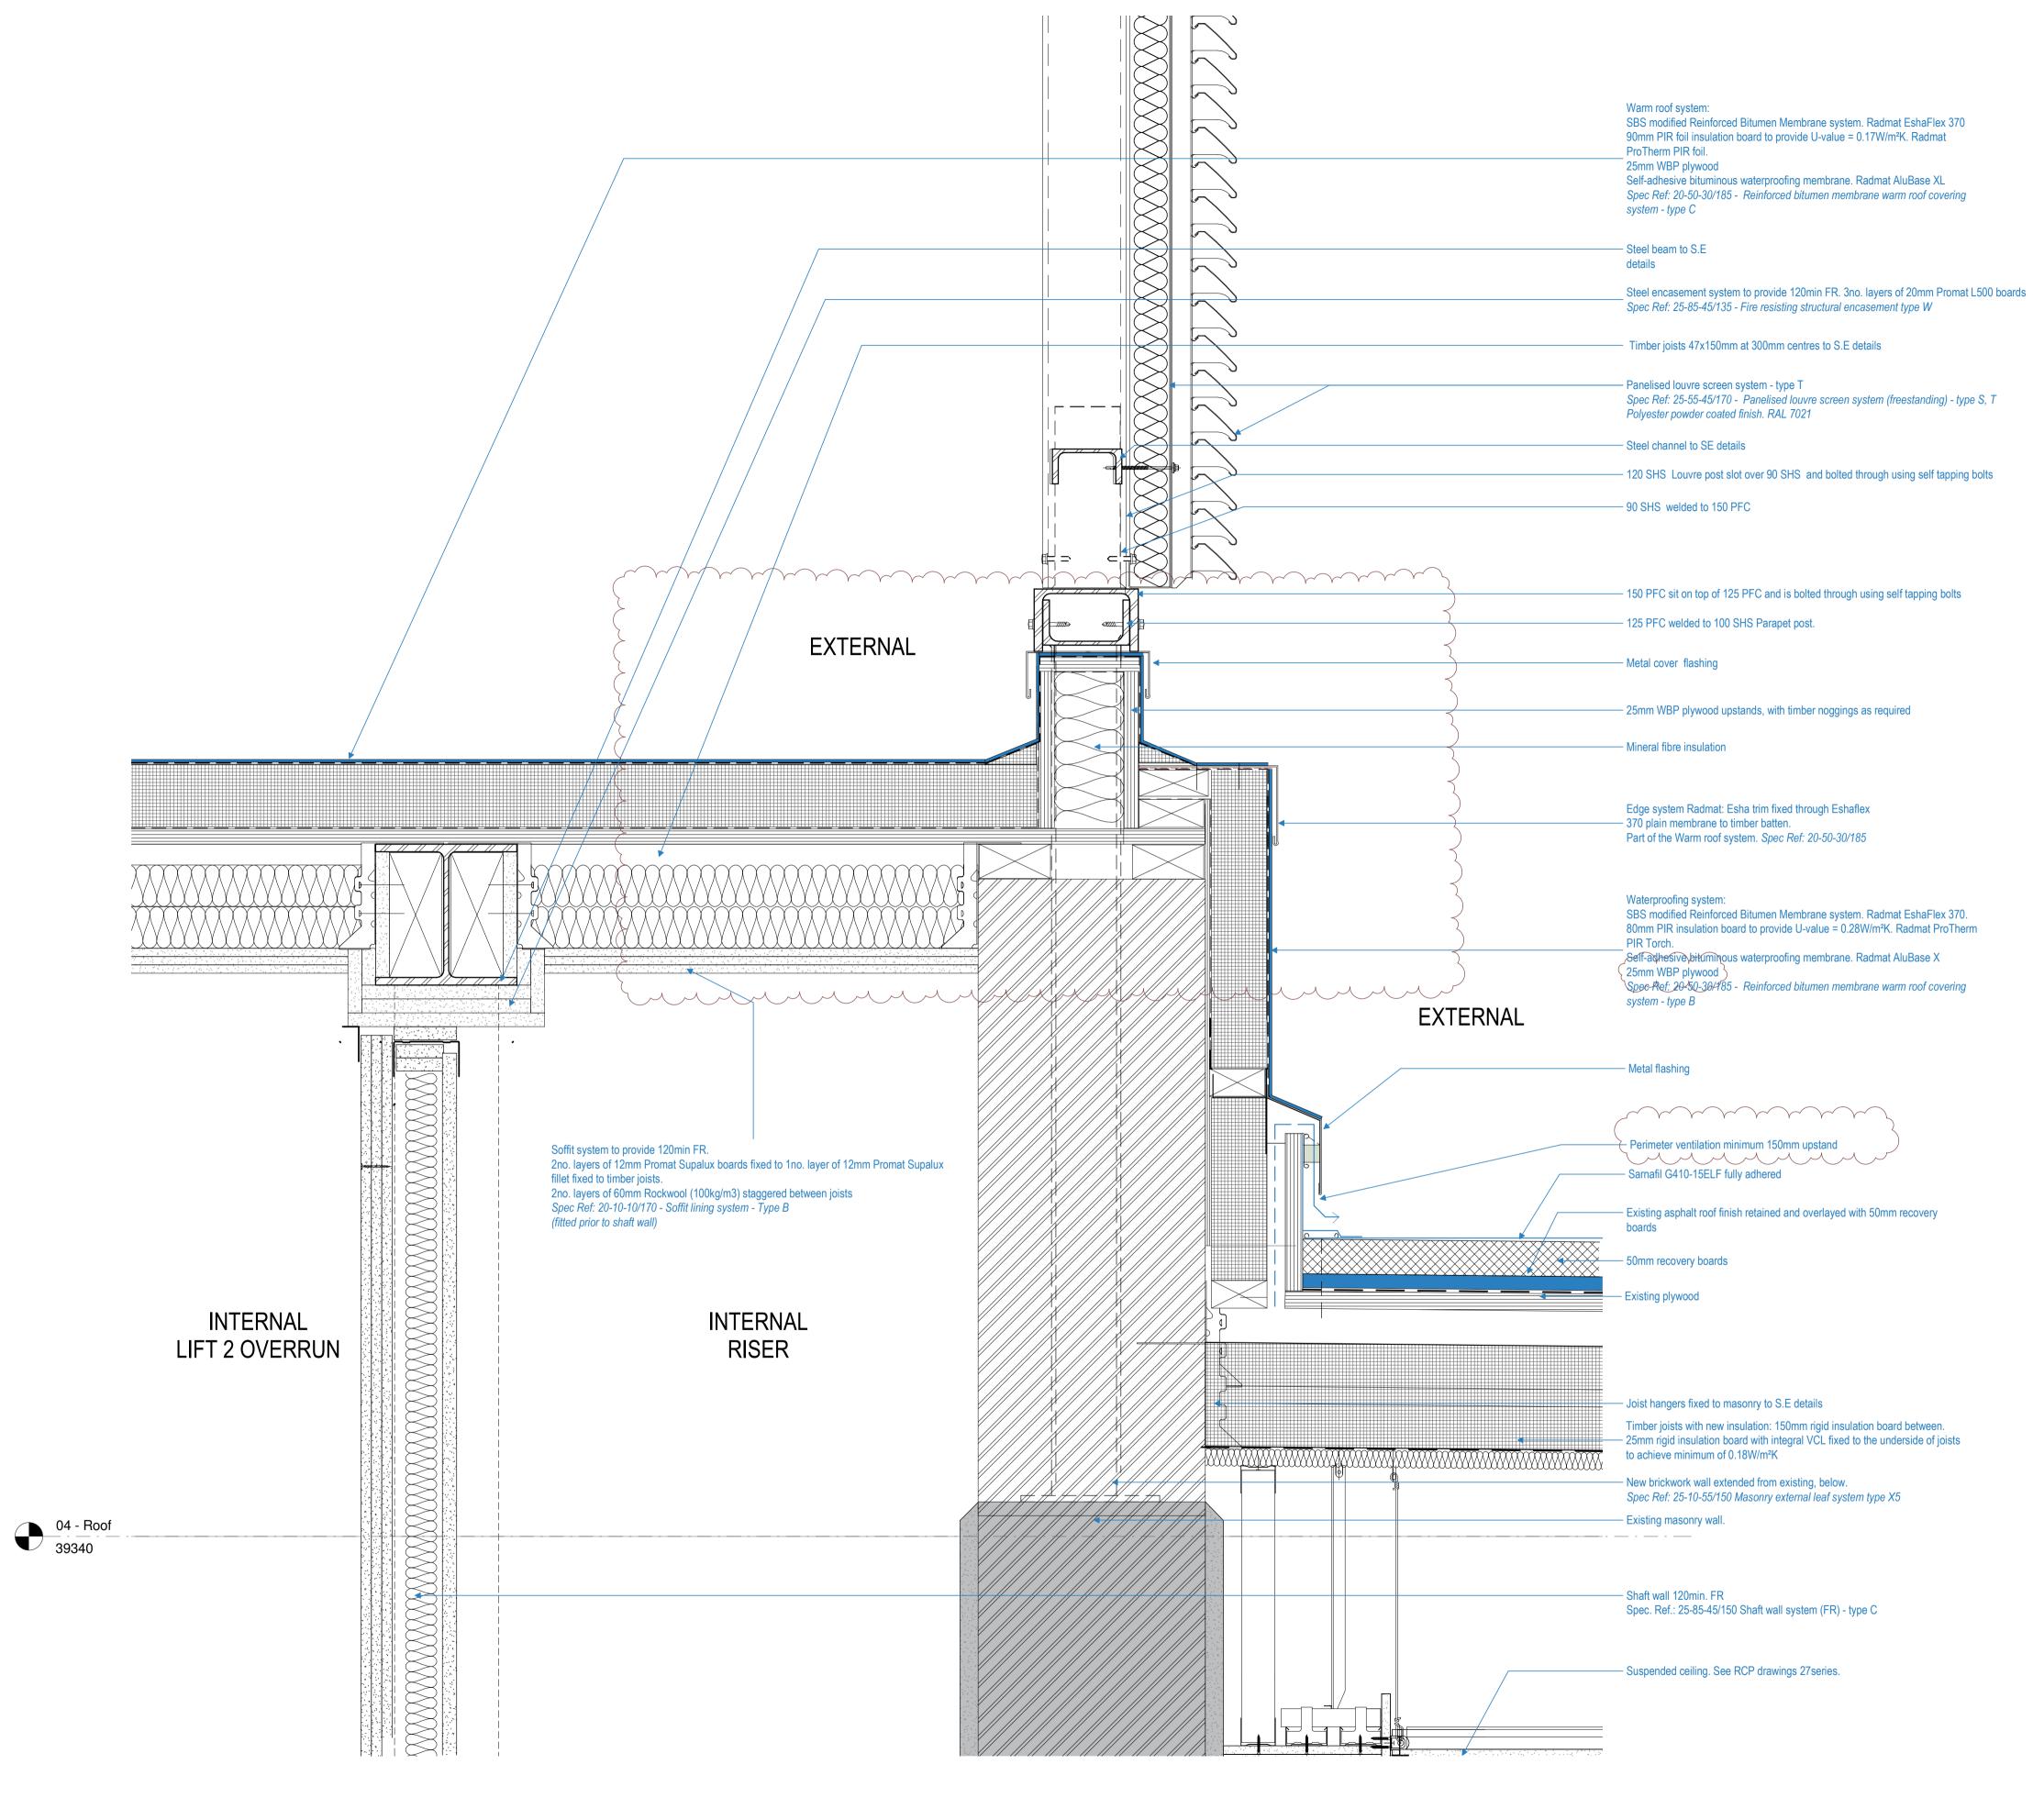

## Lift 2 Overrun - Section A A 5112 1:5



## C1 19.09.18 First Construction Issue - LM Louvres -MJF A12 25.06.18 REVISED STAGE 4 ISSUE LM /LM/MJF A7 07.02.18 STAGE 4 SUBMISSION/ AML LM Rev Date Details/ Amended by Sign

## sonnemanntoon architects

| Quality House<br>6-9 Quality Court<br>Chancery Lane<br>London WC2A 1HP<br>United Kingdom                                                  | email: ir<br>web: ww | (0)20 7580 8881<br>ifo@st-arch.co.uk<br>/w.st-arch.co.uk<br>Irawing is copyright |
|-------------------------------------------------------------------------------------------------------------------------------------------|----------------------|----------------------------------------------------------------------------------|
| Do not scale this drawing. Architect to be inform