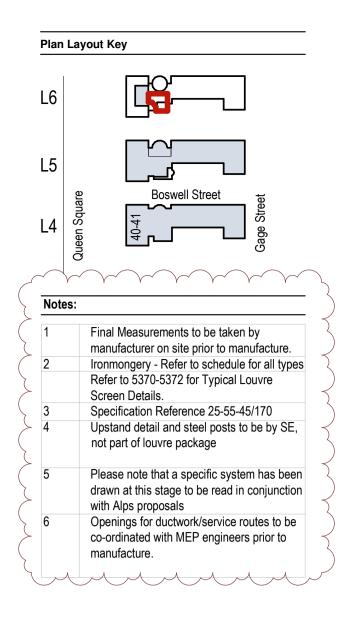

## Lift 2 Overrun - Section A A 5112 1:5



## C1 19.09.18 First Construction Issue - LM Louvres -MJF A12 25.06.18 REVISED STAGE 4 ISSUE LM /LM/MJF A7 07.02.18 STAGE 4 SUBMISSION/ AML LM Rev Date Details/ Amended by Sign

## sonnemanntoon architects

| Quality House<br>6-9 Quality Court<br>Chancery Lane<br>London WC2A 1HP<br>United Kingdom                                                  | email: ir<br>web: ww | (0)20 7580 8881<br>ifo@st-arch.co.uk<br>/w.st-arch.co.uk<br>Irawing is copyright |
|-------------------------------------------------------------------------------------------------------------------------------------------|----------------------|----------------------------------------------------------------------------------|
| Do not scale this drawing. Architect to be informed of<br>all discrepancies in dimensions. Co