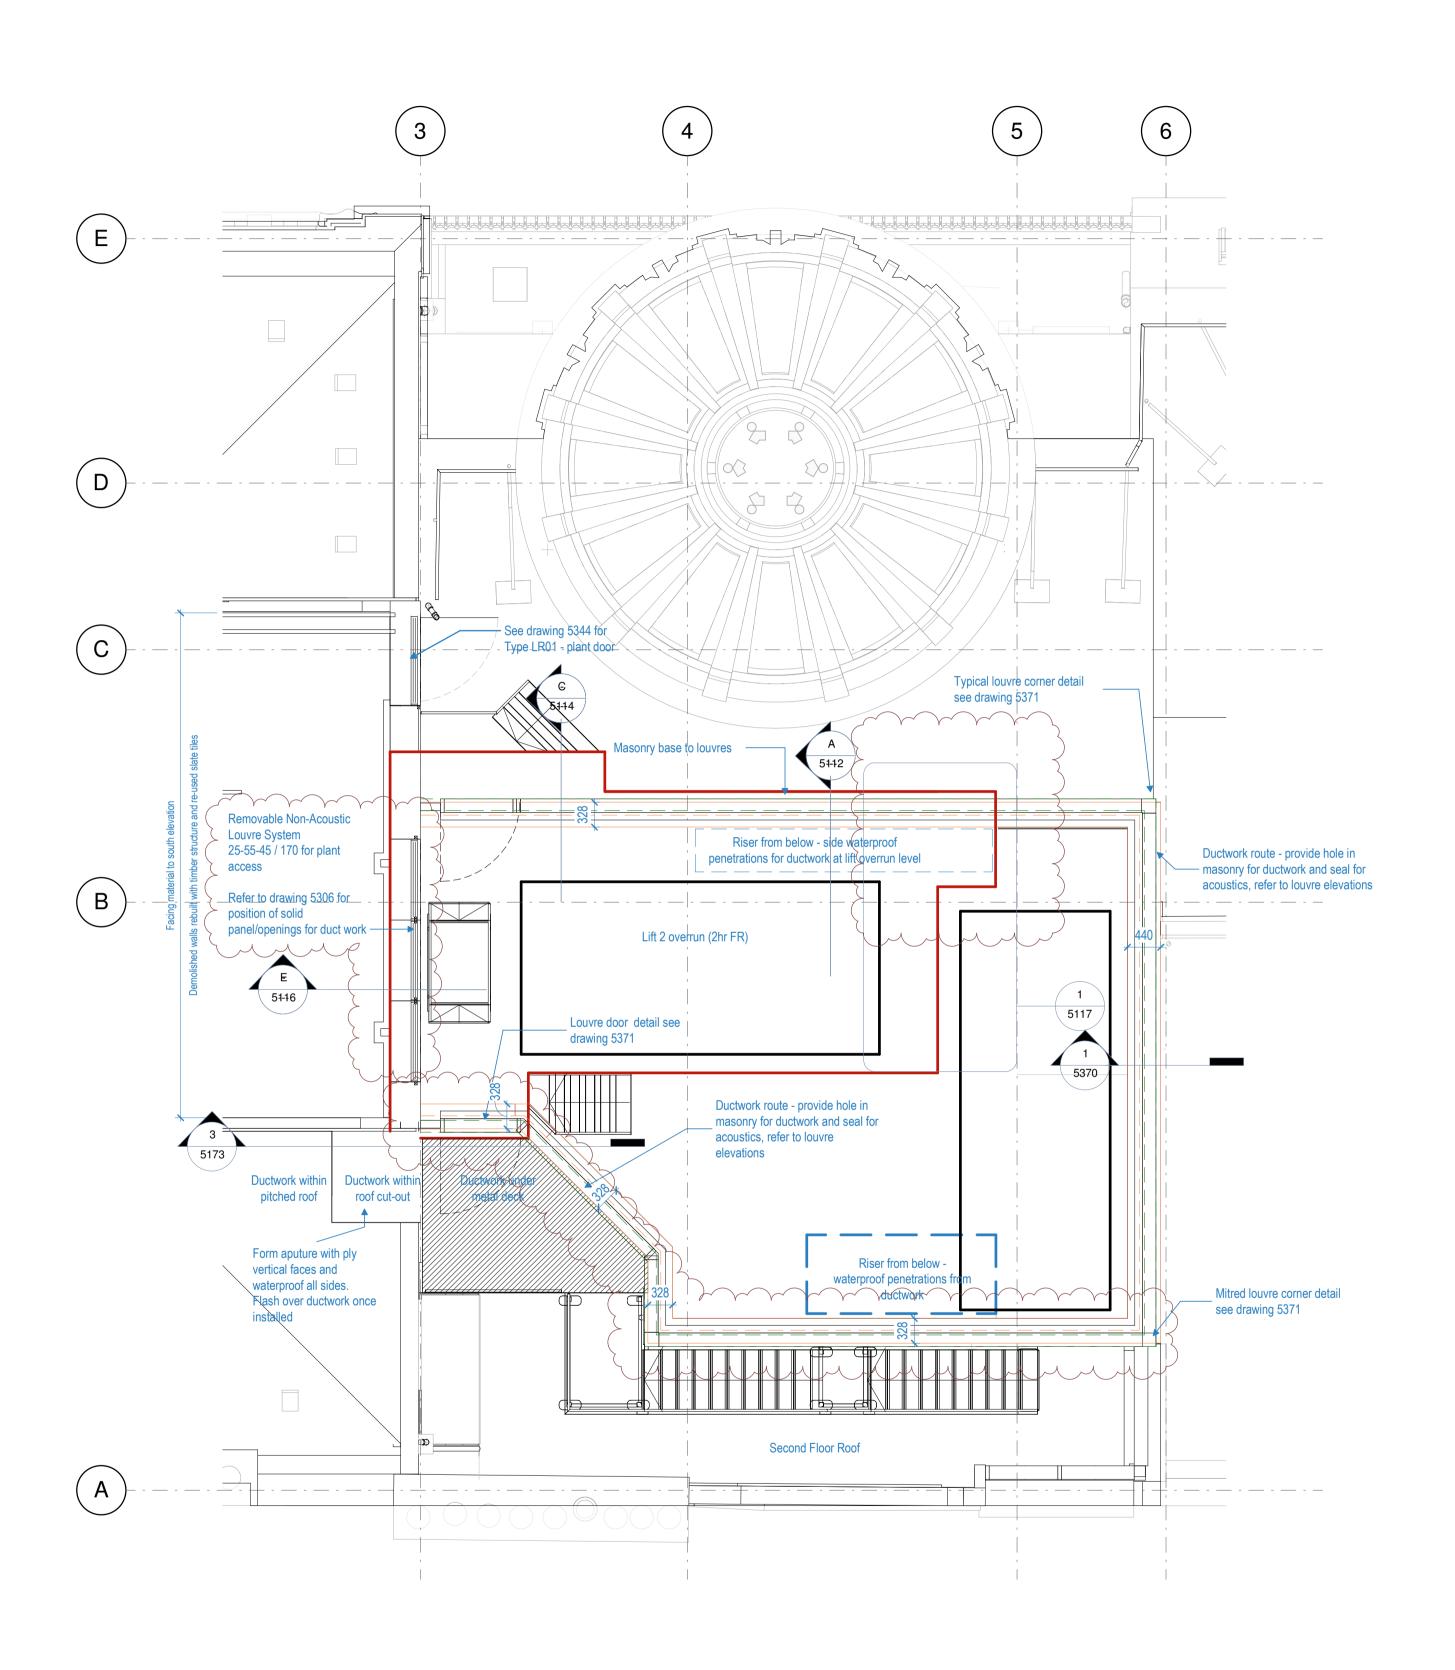

c Plant compound - North
1:50

Plant compound - South
1:50

| Rev | Date     | Details/ Amended by                        | Sign |
|-----|----------|--------------------------------------------|------|
| P1  | 24.01.18 | Draft Stage 4 Issue / GV                   | LM   |
| A7  | 07.02.18 | STAGE 4 SUBMISSION/<br>LM                  | AML  |
| A12 | 25.06.18 | REVISED STAGE 4 ISSUE / LM / MJF           | LM   |
| C1  | 19.09.18 | First Construction Issue -<br>Louvres -MJF | LM   |