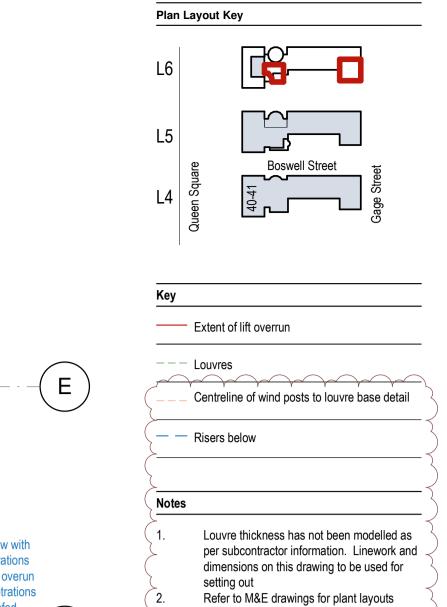

c Plant compound - North
1:50

Plant compound - South
1:50



| Rev | Date     | Details/ Amended by                        | Sign |
|-----|----------|--------------------------------------------|------|
| P1  | 24.01.18 | Draft Stage 4 Issue / GV                   | LM   |
| A7  | 07.02.18 | STAGE 4 SUBMISSION/<br>LM                  | AML  |
| A12 | 25.06.18 | REVISED STAGE 4 ISSUE / LM / MJF           | LM   |
| C1  | 19.09.18 | First Construction Issue -<br>Louvres -MJF | LM   |

## sonnemanntoon

architects

Quality House 6-9 Quality Court Chancery Lane London WC2A 1HP United Kingdom

all dimensions on site.

tel: +44 (0)20 7580 8881 email: info@st-arch.co.uk web: www.st-arch.co.uk

United Kingdom © This drawing is copyright

Do not scale this drawing. Architect to be informed of all discrepancies in dimensions. Contractor to check

Project ti