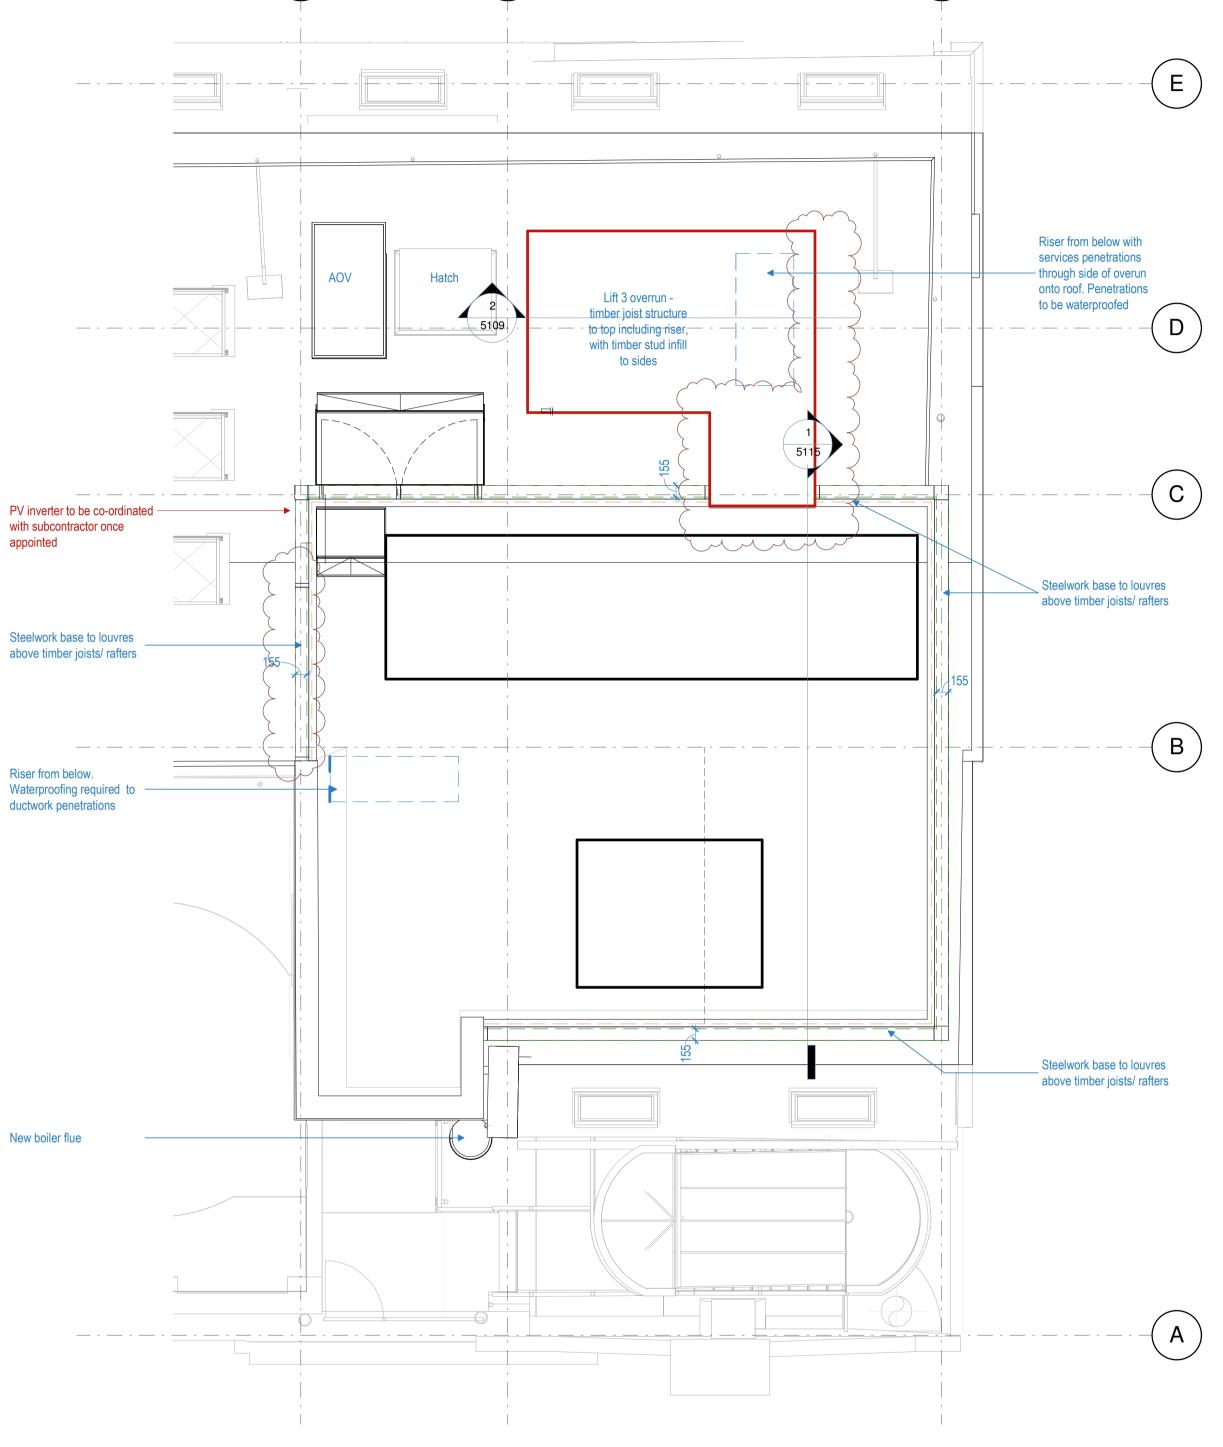

c Plant compound - North
1:50

Plant compound - South
1:50

| Rev | Date     | Details/ Amended by                        | Sign |
|-----|----------|--------------------------------------------|------|
| P1  | 24.01.18 | Draft Stage 4 Issue / GV                   | LM   |
| A7  | 07.02.18 | STAGE 4 SUBMISSION/<br>LM                  | AML  |
| A12 | 25.06.18 | REVISED STAGE 4 ISSUE / LM / MJF           | LM   |
| C1  | 19.09.18 | First Construction Issue -<br>Louvres -MJF | LM   |