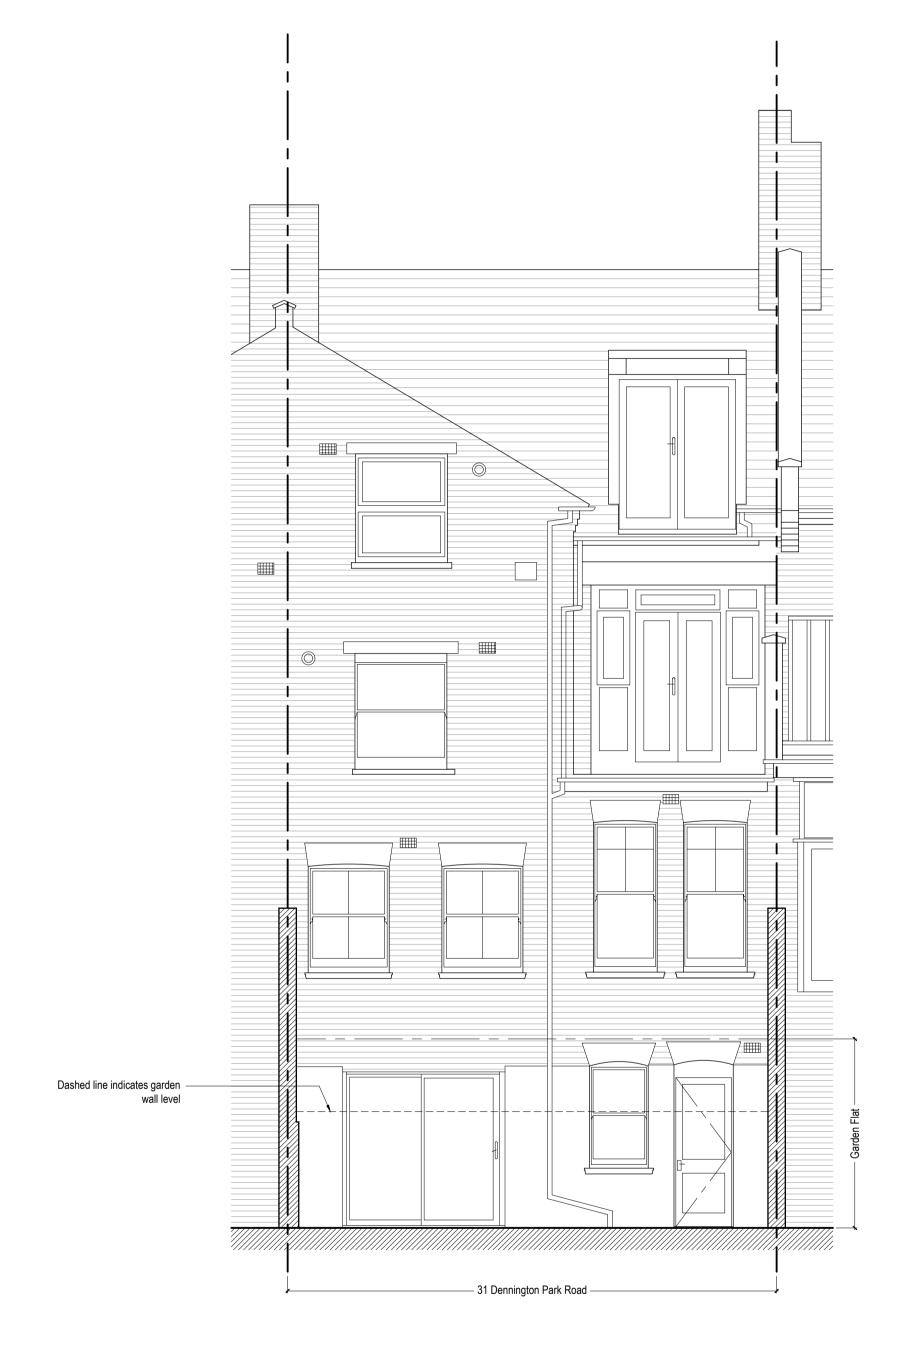

**Existing Rear Elevation** 

DO NOT SCALE FROM THIS DRAWING. THE AUTHOR OF THIS DRAWING TAKES NO RESPONSIBILITY FOR ANY DIMENSIONS OBTAINED BY MEASURING OR SCALING FROM THIS DRAWING AND NO RELIANCE MAY BE PLACED ON SUCH DIMENSIONS. ALL DIMENSIONS MUST BE CHECKED AND VERIFIED ON SITE BY THE CONTRACTOR BEFORE COMMENCING ANY WORK OR PRODUCING DRAWINGS. RML ARCHITECTURE MUST BE NOTIFIED IMMEDIATELY OF ANY ERRORS OR DISCREPANCIES PRIOR TO THE COMMENCEMENT OF WORK.

Omm 100mm
PRINTED SIZE @ A1
CLIENT

ARISTEIA

PROJECT

LOWER GROUND FLOOR FLAT 31A DENNINGTON PARK ROAD LONDON

NW61BB

DRAWING TITLE

**EXISTING REAR ELEVATION** 

DRAWN BY