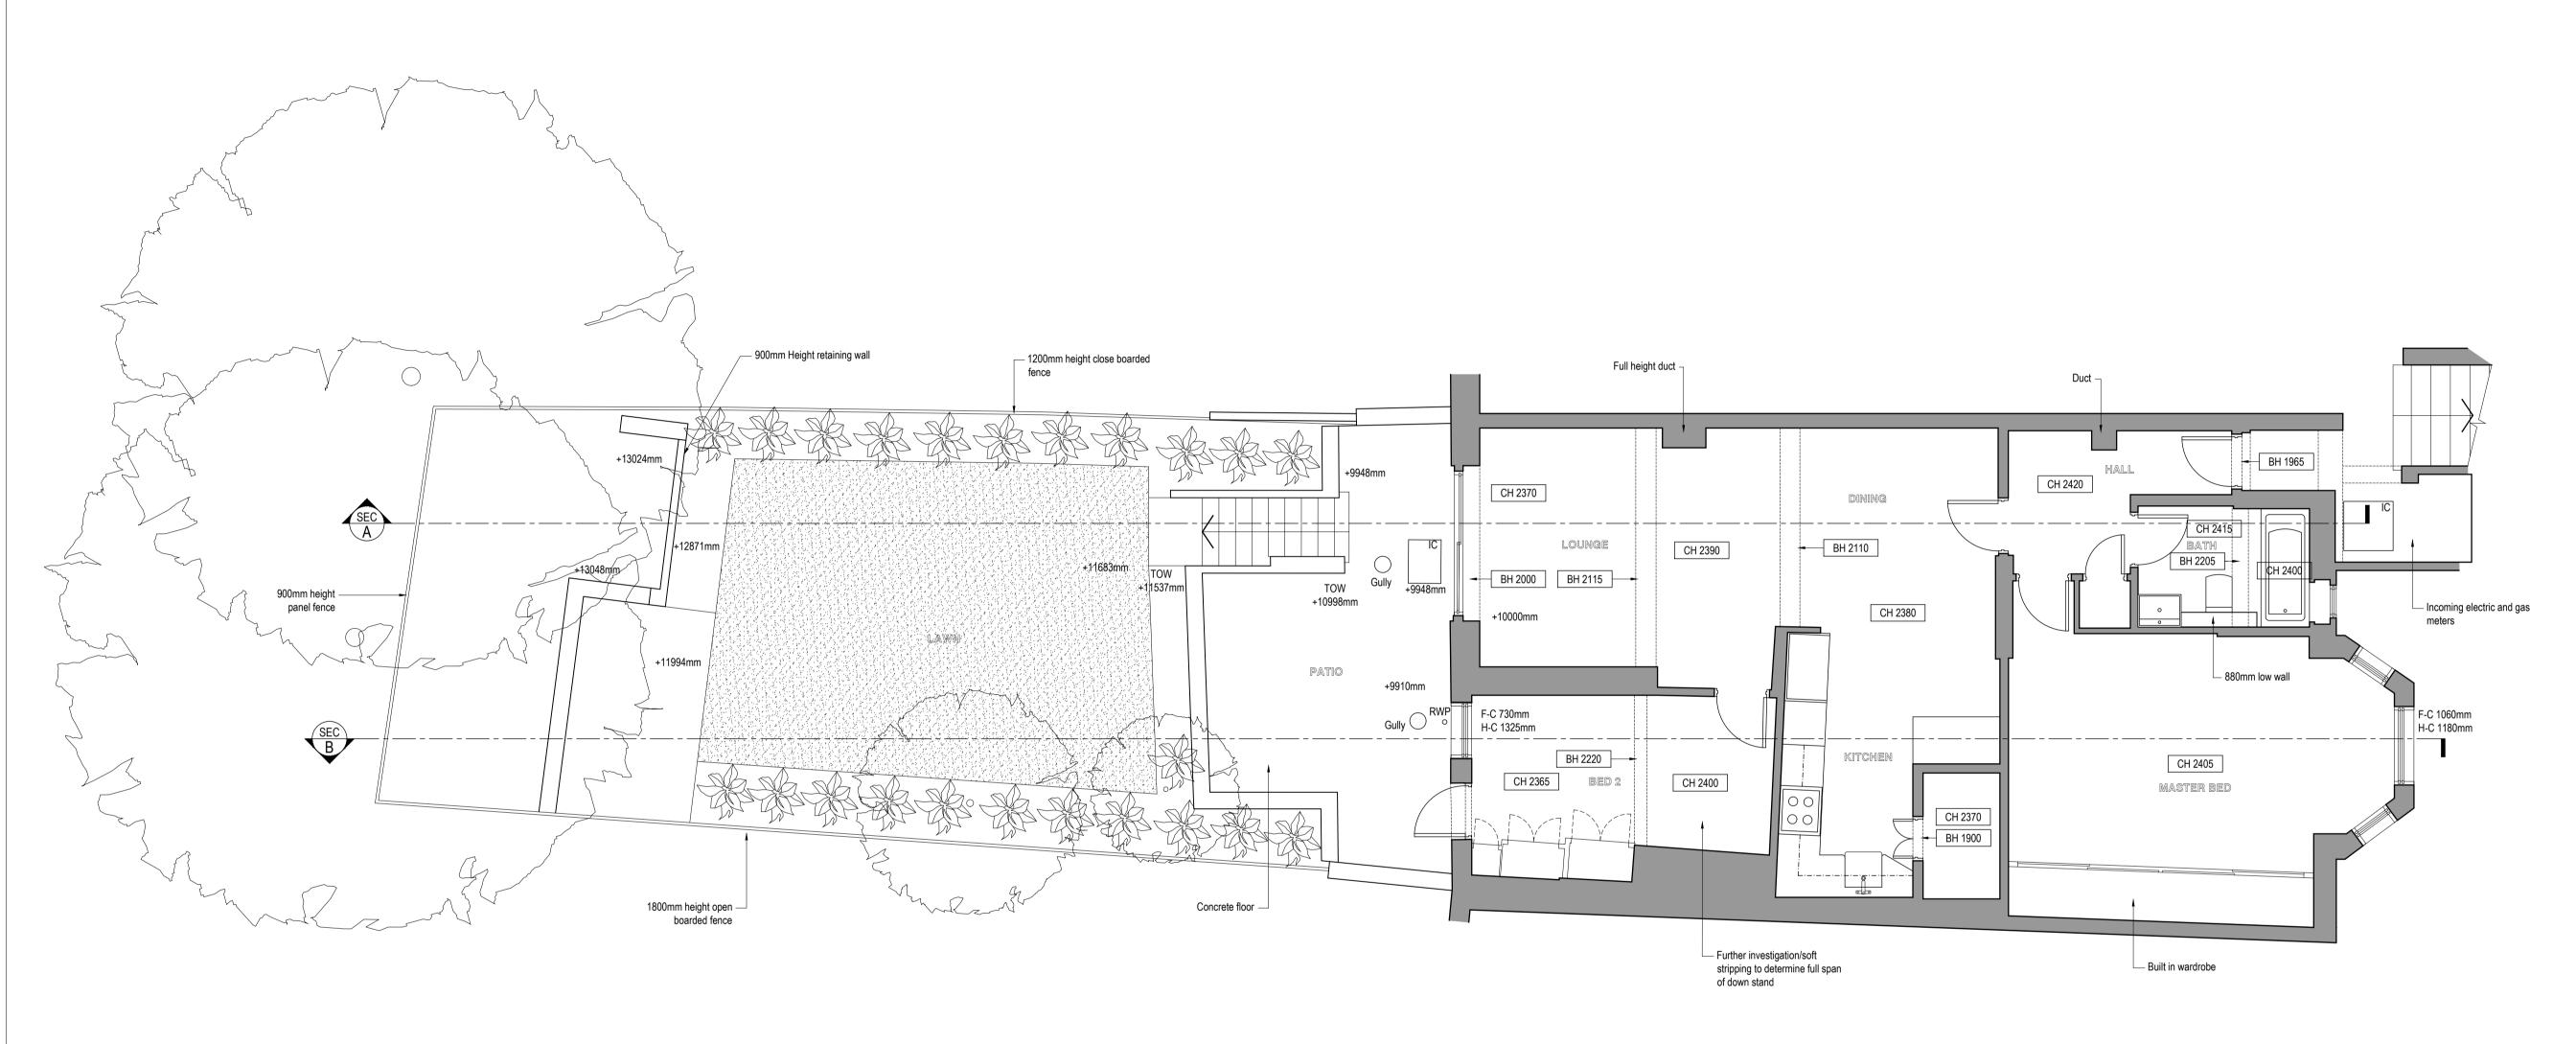

Existing General Arrangement Plan

DO NOT SCALE FROM THIS DRAWING. THE AUTHOR OF THIS DRAWING TAKES NO RESPONSIBILITY FOR ANY DIMENSIONS OBTAINED BY MEASURING OR SCALING FROM THIS DRAWING AND NO RELIANCE MAY BE PLACED ON SUCH DIMENSIONS. ALL DIMENSIONS MUST BE CHECKED AND VERIFIED ON SITE BY THE CONTRACTOR BEFORE COMMENCING ANY WORK OR PRODUCING DRAWINGS. RML ARCHITECTURE MUST BE NOTIFIED IMMEDIATELY OF ANY ERRORS OR DISCREPANCIES PRIOR TO THE COMMENCEMENT OF WORK.

Omm 100mm
PRINTED SIZE @ A1
CLIENT
ARISTEIA

PROJECT

LOWER GROUND FLOOR FLAT 31A DENNINGTON PARK ROAD LONDON NW61BB

DRAWING TITLE

EXISTING GENERAL ARRAGEMENT PLAN

DRAWN BY

3519

SCALE

1:50 @ A1 / 1:100 @ A3

DRAWING NO.

3519-E-01

DRAWING STATUS

APPROVAL

RMLArchitecture
12 Albion Street Brighton BN2 9NE