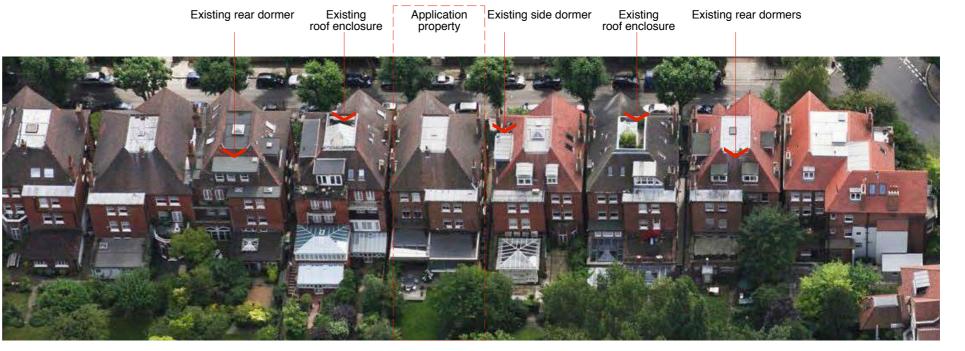

(5) Internal rear view of No.18 Wedderburn Road loft

6 Existing birds eye rear view of Wedderburn Road properties 10-24 (evens). Demonstrates existing alterations to neighbouring properties of the same style