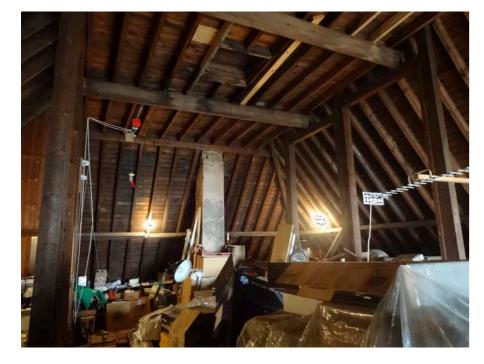

(5) Internal rear view of No.18 Wedderburn Road loft

6 Existing birds eye rear view of Wedderburn Road properties 10-24 (evens). Demonstrates existing alterations to neighbouring properties of the same style