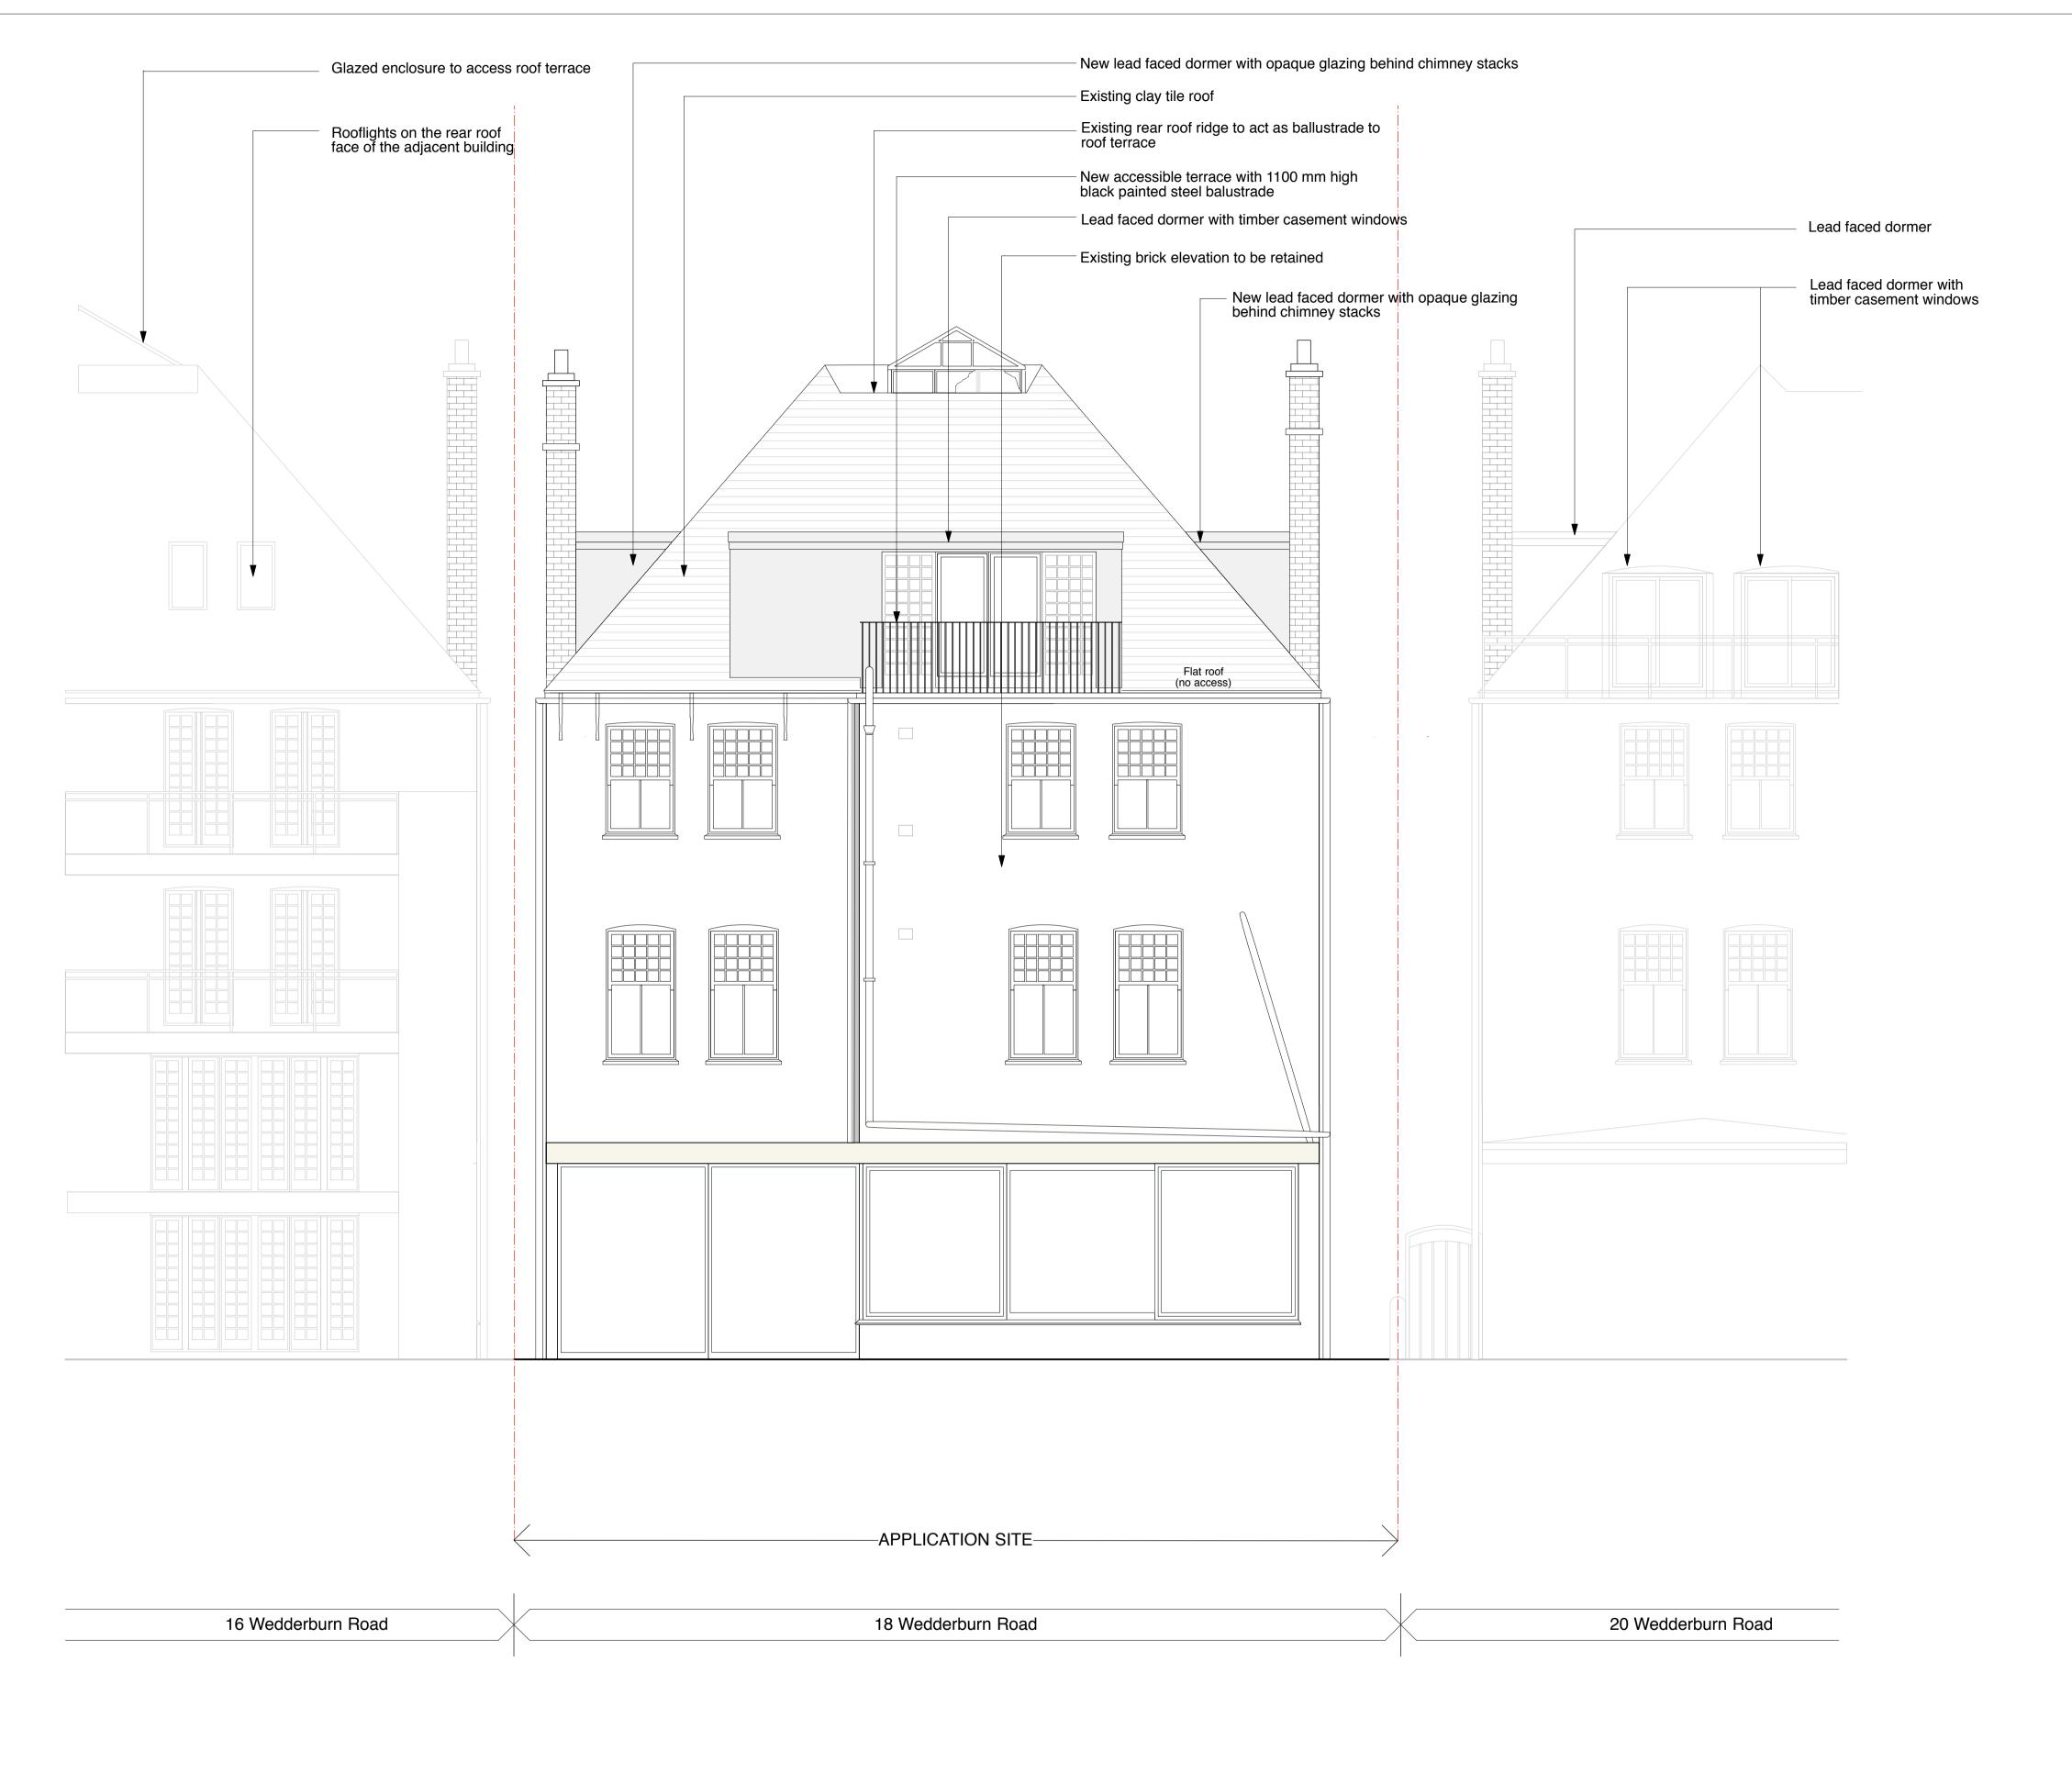

|                         | PLANNING                                                                                                                                                                                                                                                                                                                                                                                                                                                         | PROJECT 18 WEDDERBURN ROAD LONDON, NW3 5QG |                          |  |                                                                           | EVATION                                        |
|-------------------------|------------------------------------------------------------------------------------------------------------------------------------------------------------------------------------------------------------------------------------------------------------------------------------------------------------------------------------------------------------------------------------------------------------------------------------------------------------------|--------------------------------------------|--------------------------|--|---------------------------------------------------------------------------|------------------------------------------------|
| 0 2m , , 10m            | 17/10/18 First Issue for Planning                                                                                                                                                                                                                                                                                                                                                                                                                                | CLENT                                      | ADAM ANDREWS             |  | <b>SPO</b> archite                                                        | ecture & interior design                       |
| PROPOSED EAST ELEVATION | This drawing is the copyright of <b>gpad london ltd</b> . Not to be reproduced, retained or disclosed to any unauthorised person either wholly or in part without written permission.  Do not scale of this drawing. All indicated dimensions to be checked and verified on site by the contractor work whatsoever on site. Report any discrepancies to the Architect immediately.  Drawings to be read in conjunction with relevant drawings and specification. | SCALE CHCKD.                               | 1 : 50 @ A1 DATE 17/10/1 |  | T: 020 7549 2133<br>E: info@gpadlondonltd.com<br>W: www.gpadlondonltd.com | 2nd Floor<br>130 Old Street<br>London EC1V 9BD |