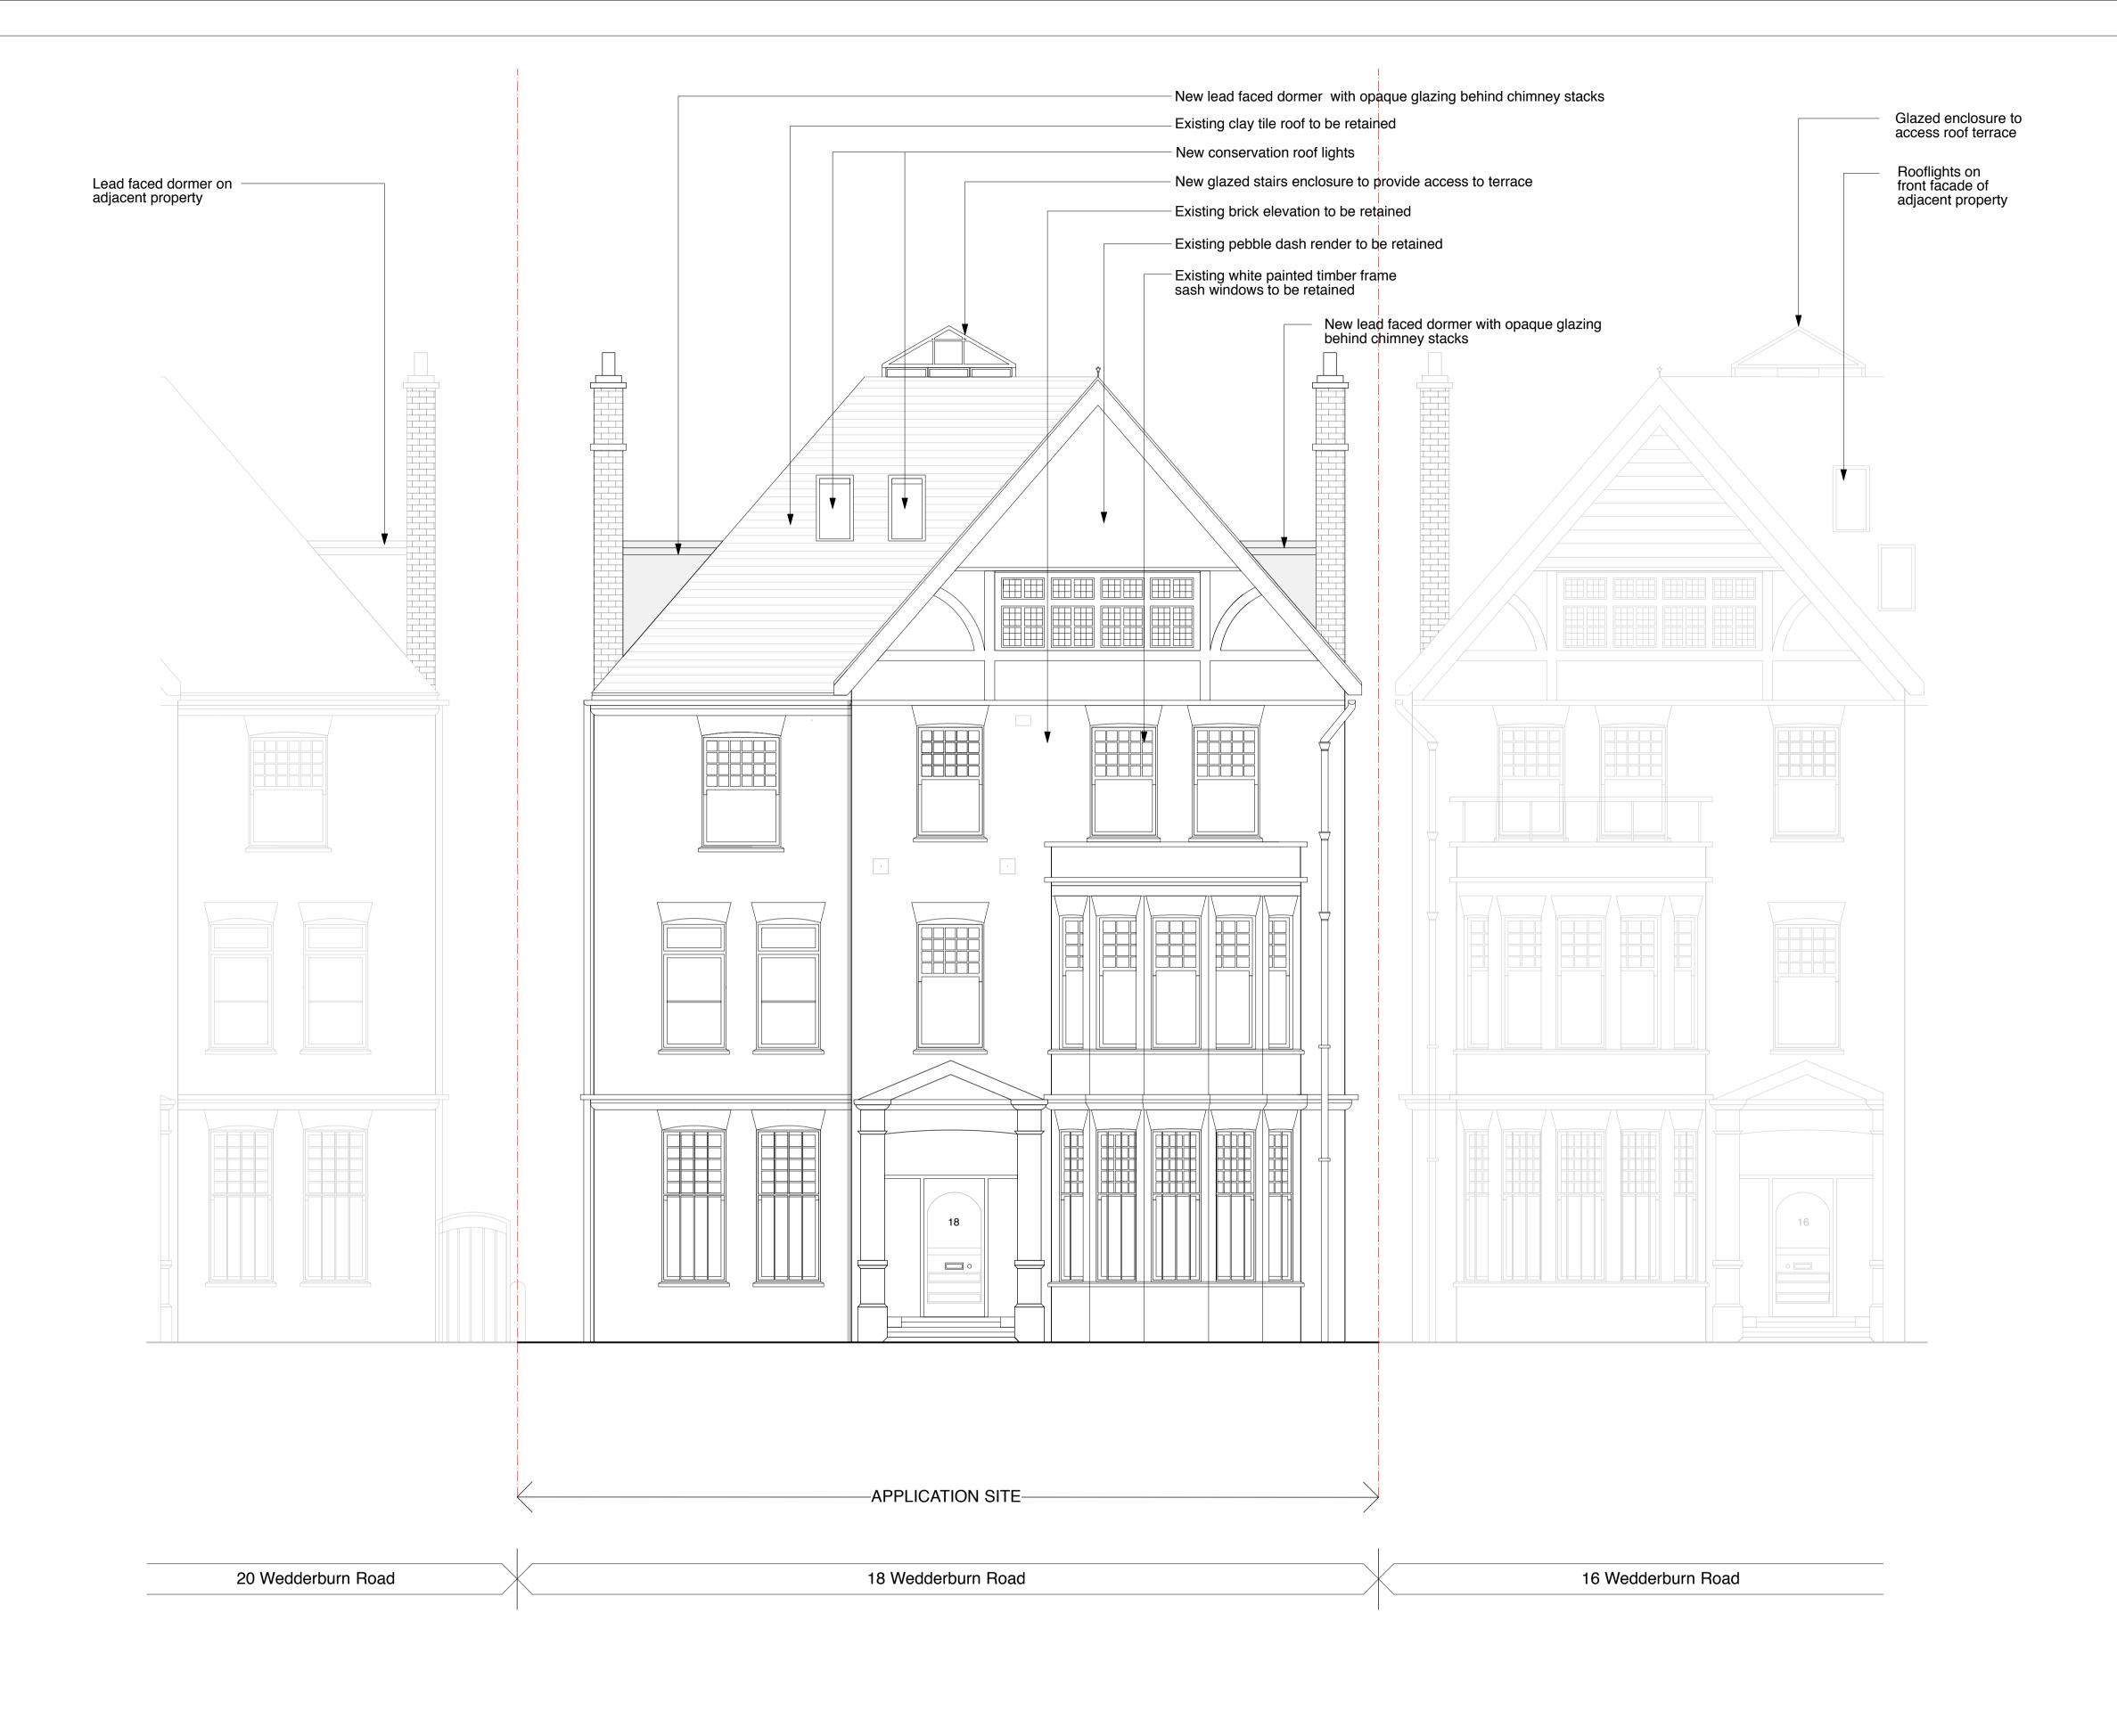

|                          | PLANNING                                                                                                                                                                                                                                                                                                                                                                                                                                                                                        | PROJEC       | 18 WEDDERBURN ROAD<br>LONDON, NW3 5QG                         | DRAWING TITLE PROPOSED NORTH ELEVATION                                                                       |  |  |
|--------------------------|-------------------------------------------------------------------------------------------------------------------------------------------------------------------------------------------------------------------------------------------------------------------------------------------------------------------------------------------------------------------------------------------------------------------------------------------------------------------------------------------------|--------------|---------------------------------------------------------------|--------------------------------------------------------------------------------------------------------------|--|--|
| 0 <u>2m</u> 10m          | 17/10/18 First Issue for Planning                                                                                                                                                                                                                                                                                                                                                                                                                                                               | CLENT        | ADAM ANDREWS                                                  | architecture & interior design                                                                               |  |  |
| PROPOSED NORTH ELEVATION | This drawing is the copyright of <b>gpad london ltd</b> . Not to be reproduced, retained or disclosed to any unauthorised person either wholly or in part without written permission.  Do not scale of this drawing. All indicated dimensions to be checked and verified on site by the commencement of any fabrication drawings or work whatever on site. Report any discrepancies to the Architect immediately.  Drawings to be read in conjunction with relevant drawings and specification. | SCALE CHCKD. | 1:50 @ A1 DATE 17/10/18 DWG BY SF REV.  JW DWG NO. 610-PL-305 | T: 020 7549 2133 2nd Floor E: info@gpadlondonltd.com 130 Old Street W: www.gpadlondonltd.com London EC1V 9BD |  |  |