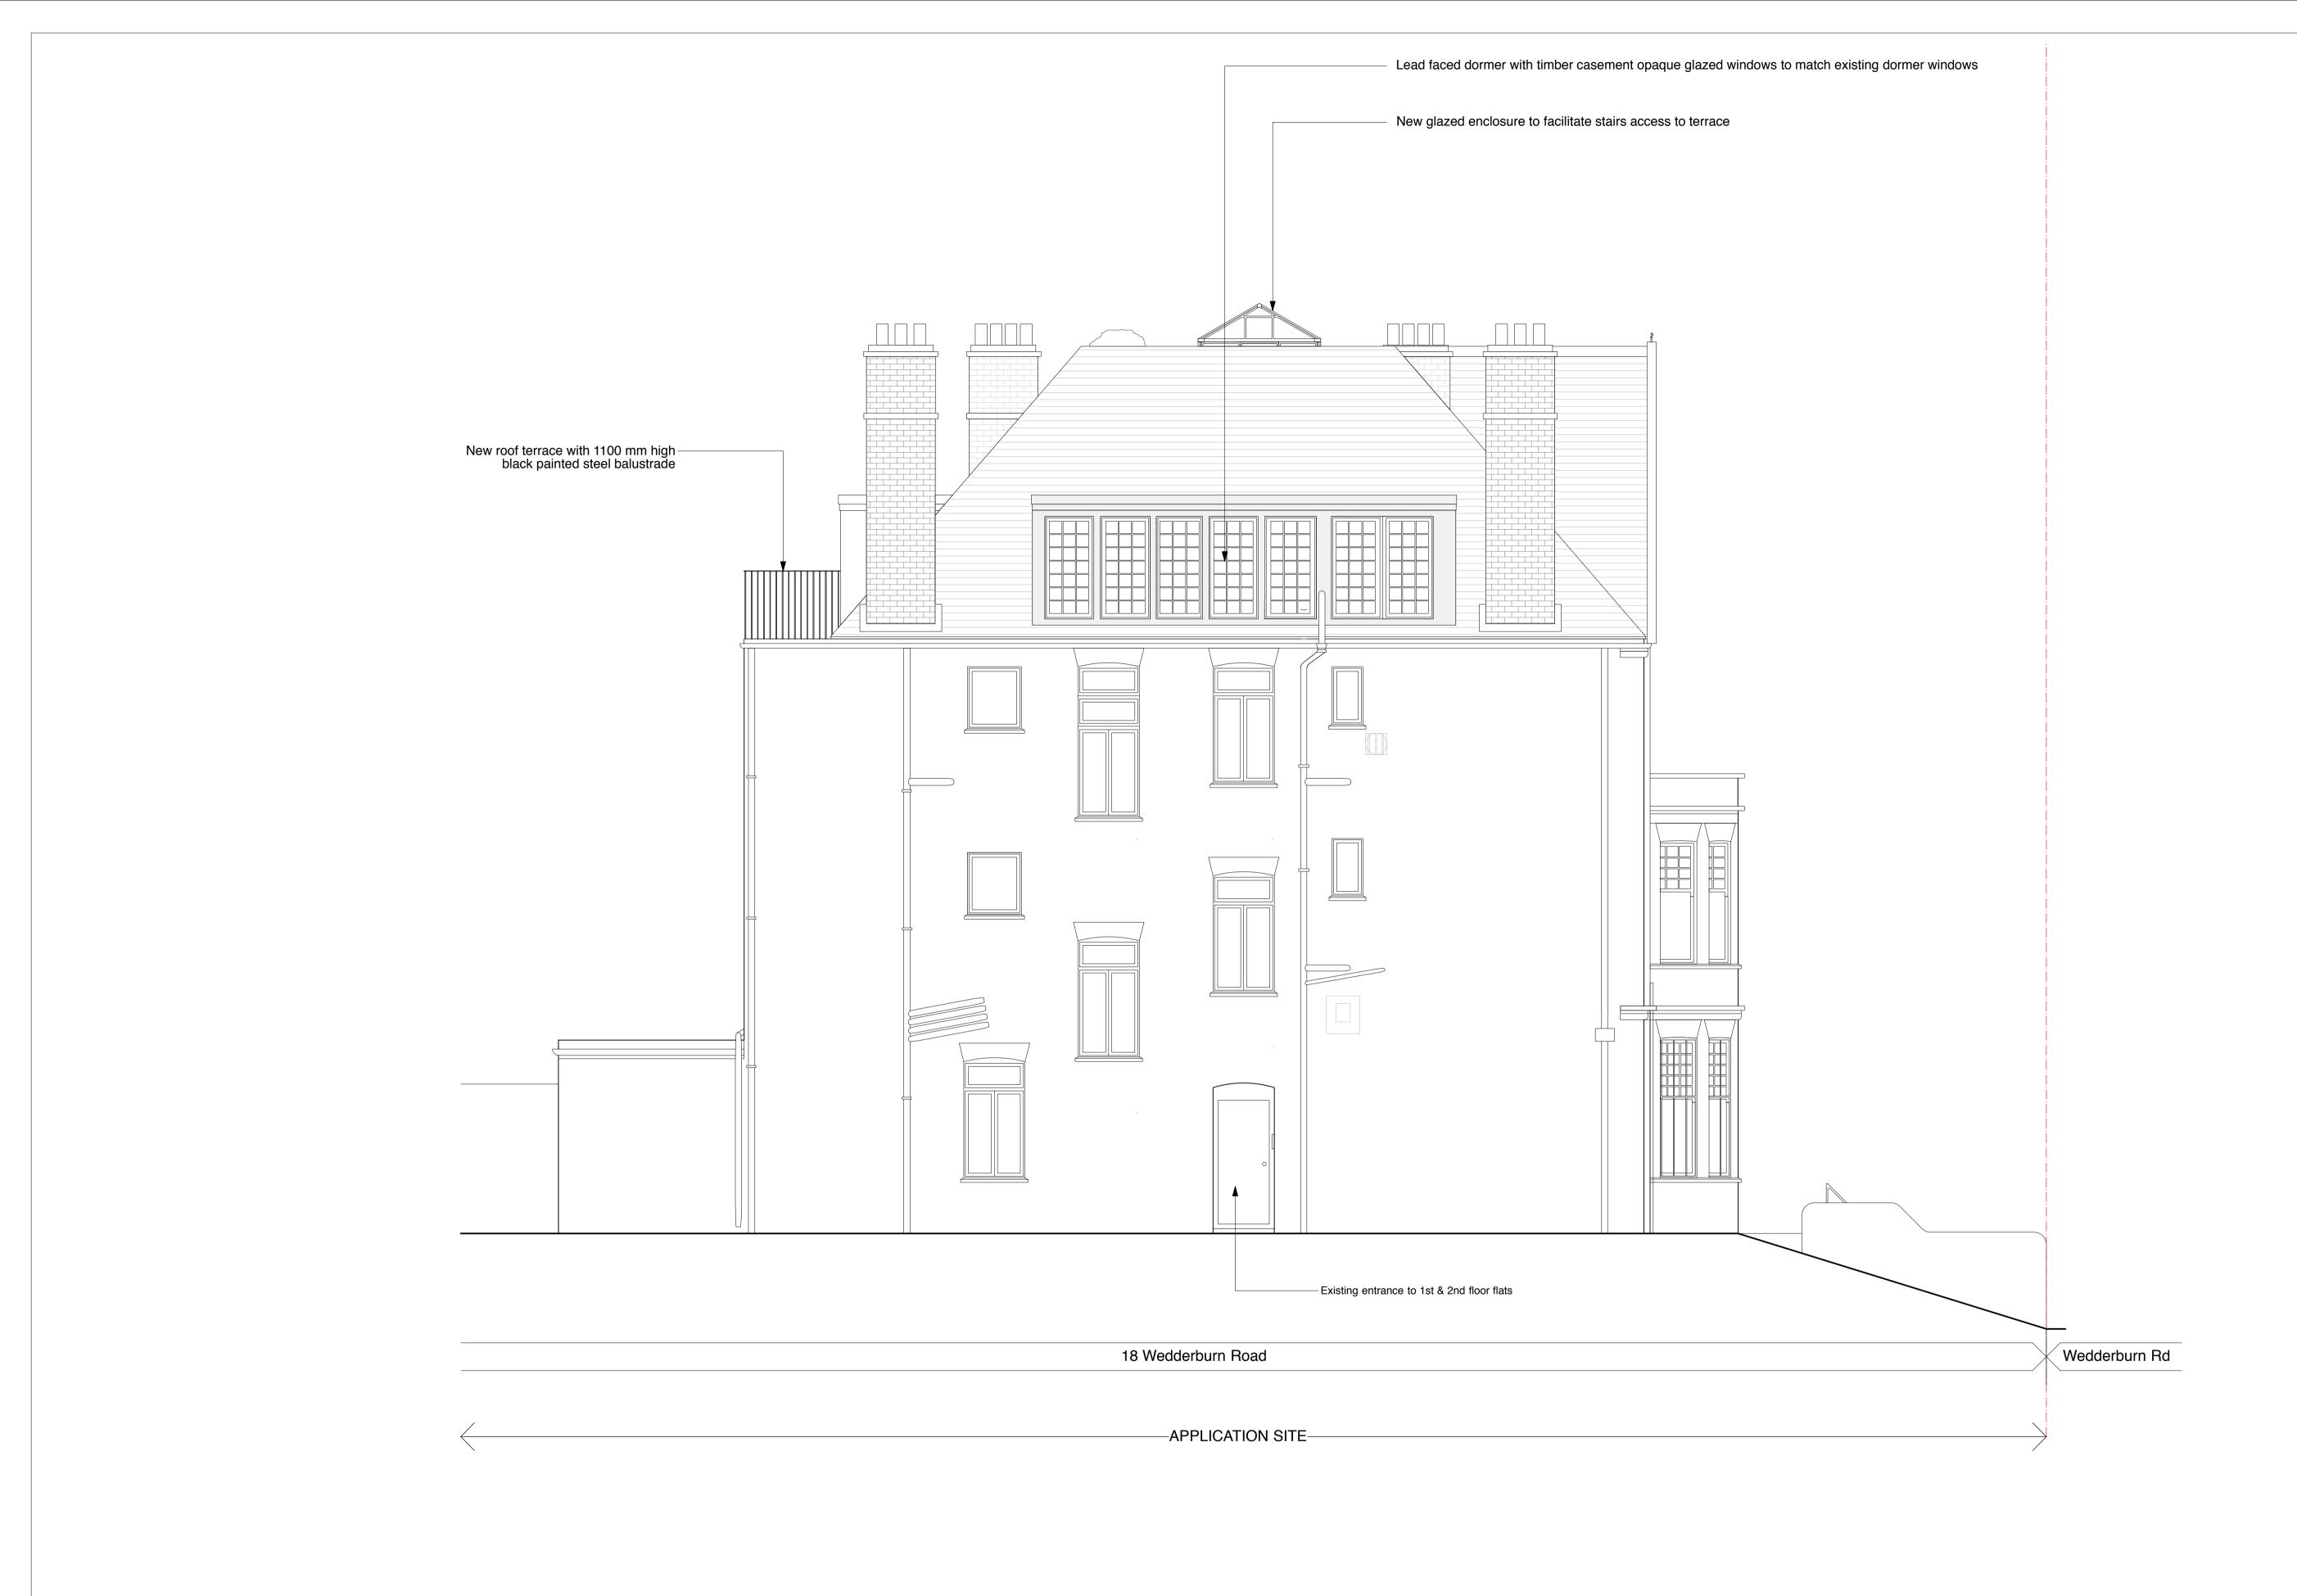

|                          | PLANNING                                                                                                                                                                                                                                                                                                                                                                                                                                                                                        | PROJEC       | 18 WEDDERBURN ROAD<br>LONDON, NW3 5QG                         | DRAWING TITLE PROPOSED NORTH ELEVATION                                                                       |  |  |
|--------------------------|-------------------------------------------------------------------------------------------------------------------------------------------------------------------------------------------------------------------------------------------------------------------------------------------------------------------------------------------------------------------------------------------------------------------------------------------------------------------------------------------------|--------------|---------------------------------------------------------------|--------------------------------------------------------------------------------------------------------------|--|--|
| 0 <u>2m</u> 10m          | 17/10/18 First Issue for Planning                                                                                                                                                                                                                                                                                                                                                                                                                                                               | CLENT        | ADAM ANDREWS                                                  | architecture & interior design                                                                               |  |  |
| PROPOSED NORTH ELEVATION | This drawing is the copyright of <b>gpad london ltd</b> . Not to be reproduced, retained or disclosed to any unauthorised person either wholly or in part without written permission.  Do not scale of this drawing. All indicated dimensions to be checked and verified on site by the commencement of any fabrication drawings or work whatever on site. Report any discrepancies to the Architect immediately.  Drawings to be read in conjunction with relevant drawings and specification. | SCALE CHCKD. | 1:50 @ A1 DATE 17/10/18 DWG BY SF REV.  JW DWG NO. 610-PL-305 | T: 020 7549 2133 2nd Floor E: info@gpadlondonltd.com 130 Old Street W: www.gpadlondonltd.com London EC1V 9BD |  |  |