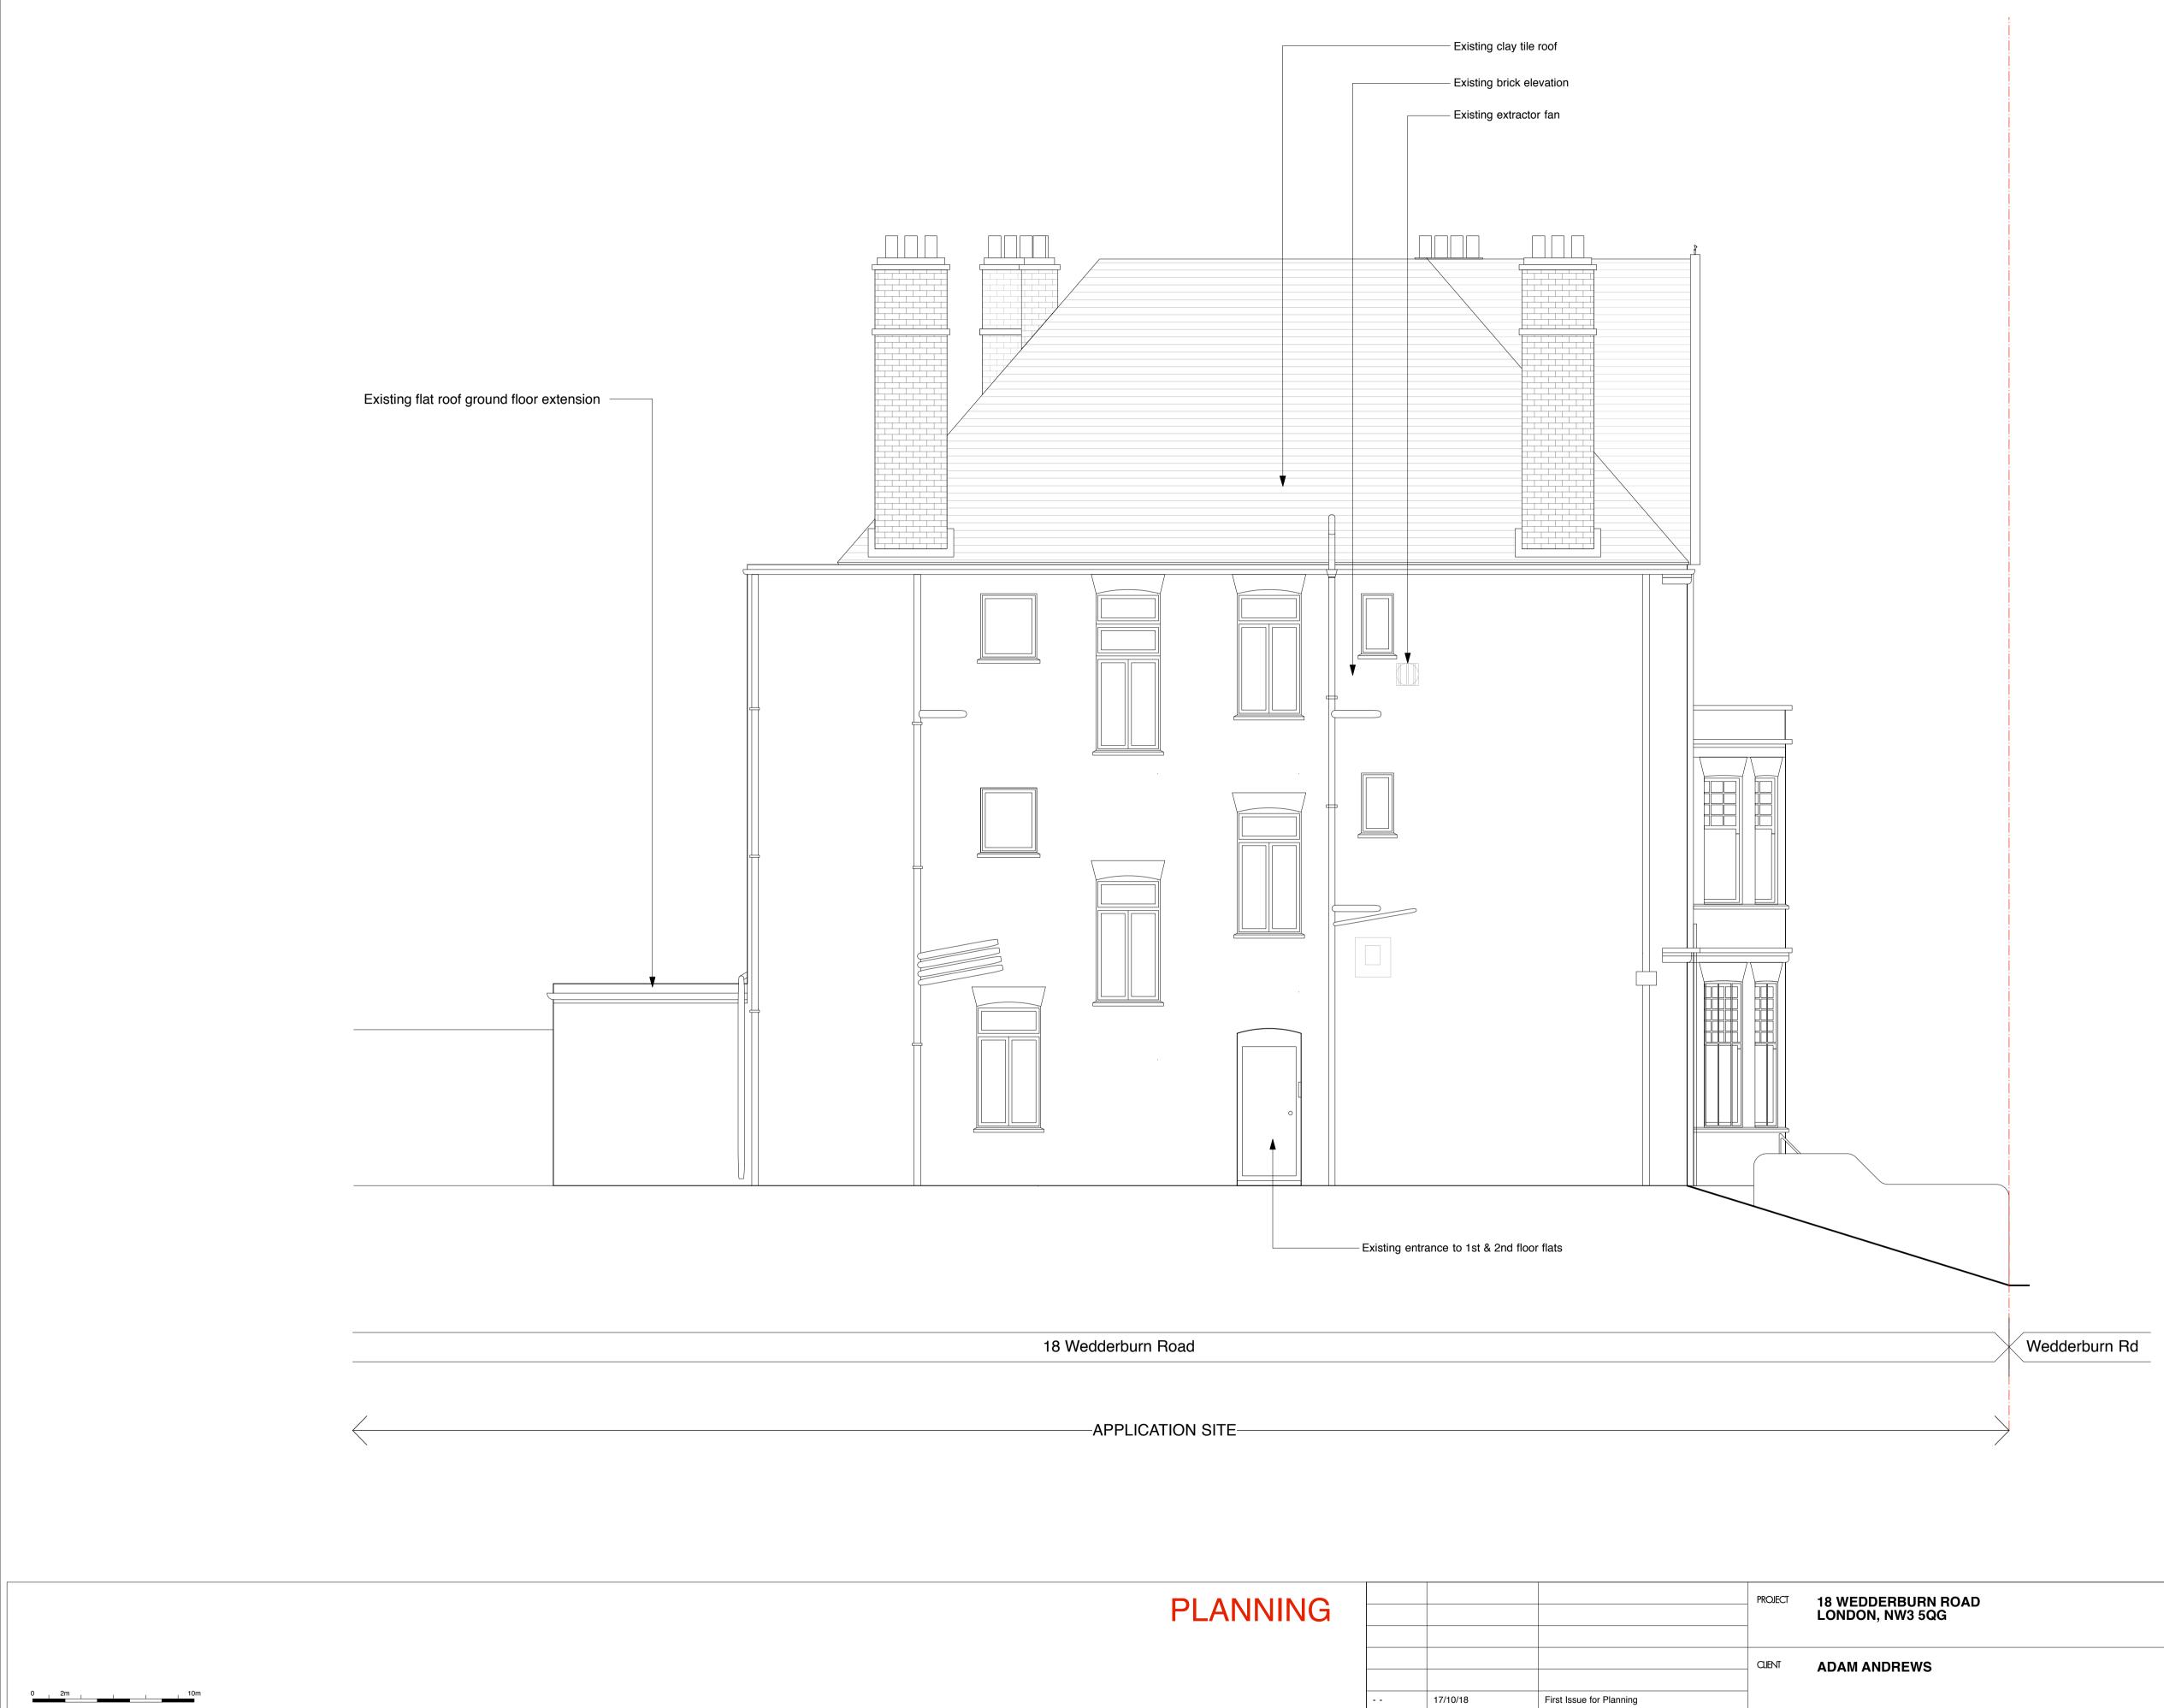

**EXISTING WEST ELEVATION** 

| PLANNING |                                                                                                                                                                                                                                                                                                                                      | PROJECT | 18 WEDDERBURN ROAD<br>LONDON, NW3 5QG | DRAWING THE EXISTING WEST ELEVATION                                                  |  |
|----------|--------------------------------------------------------------------------------------------------------------------------------------------------------------------------------------------------------------------------------------------------------------------------------------------------------------------------------------|---------|---------------------------------------|--------------------------------------------------------------------------------------|--|
|          | 17/10/18 First Issue for Planning                                                                                                                                                                                                                                                                                                    |         | ADAM ANDREWS                          | architecture & interior design                                                       |  |
|          | This drawing is the copyright of <b>gpad london ltd.</b> Not to be reproduced, retained or disclosed to any unauthorised person either wholly or in part without written                                                                                                                                                             |         | 1:50@A1 DATE 17/10/18 DWG BY SF REV.  | T: 020 7549 2133 2nd Floor                                                           |  |
|          | Do not scale of this drawing. All indicated dimensions to be checked and verified on<br>site by the contractor before commencement of any fabrication drawings or work<br>whatsoever on site. Report any discrepancies to the Architect immediately.<br>Drawings to be read in conjunction with relevant drawings and specification. | CHCKD.  | Jw <sup>DWG NO.</sup> 610-PL-304 -    | E: info@gpadlondonltd.com 130 Old Street<br>W: www.gpadlondonltd.com London EC1V 9BD |  |