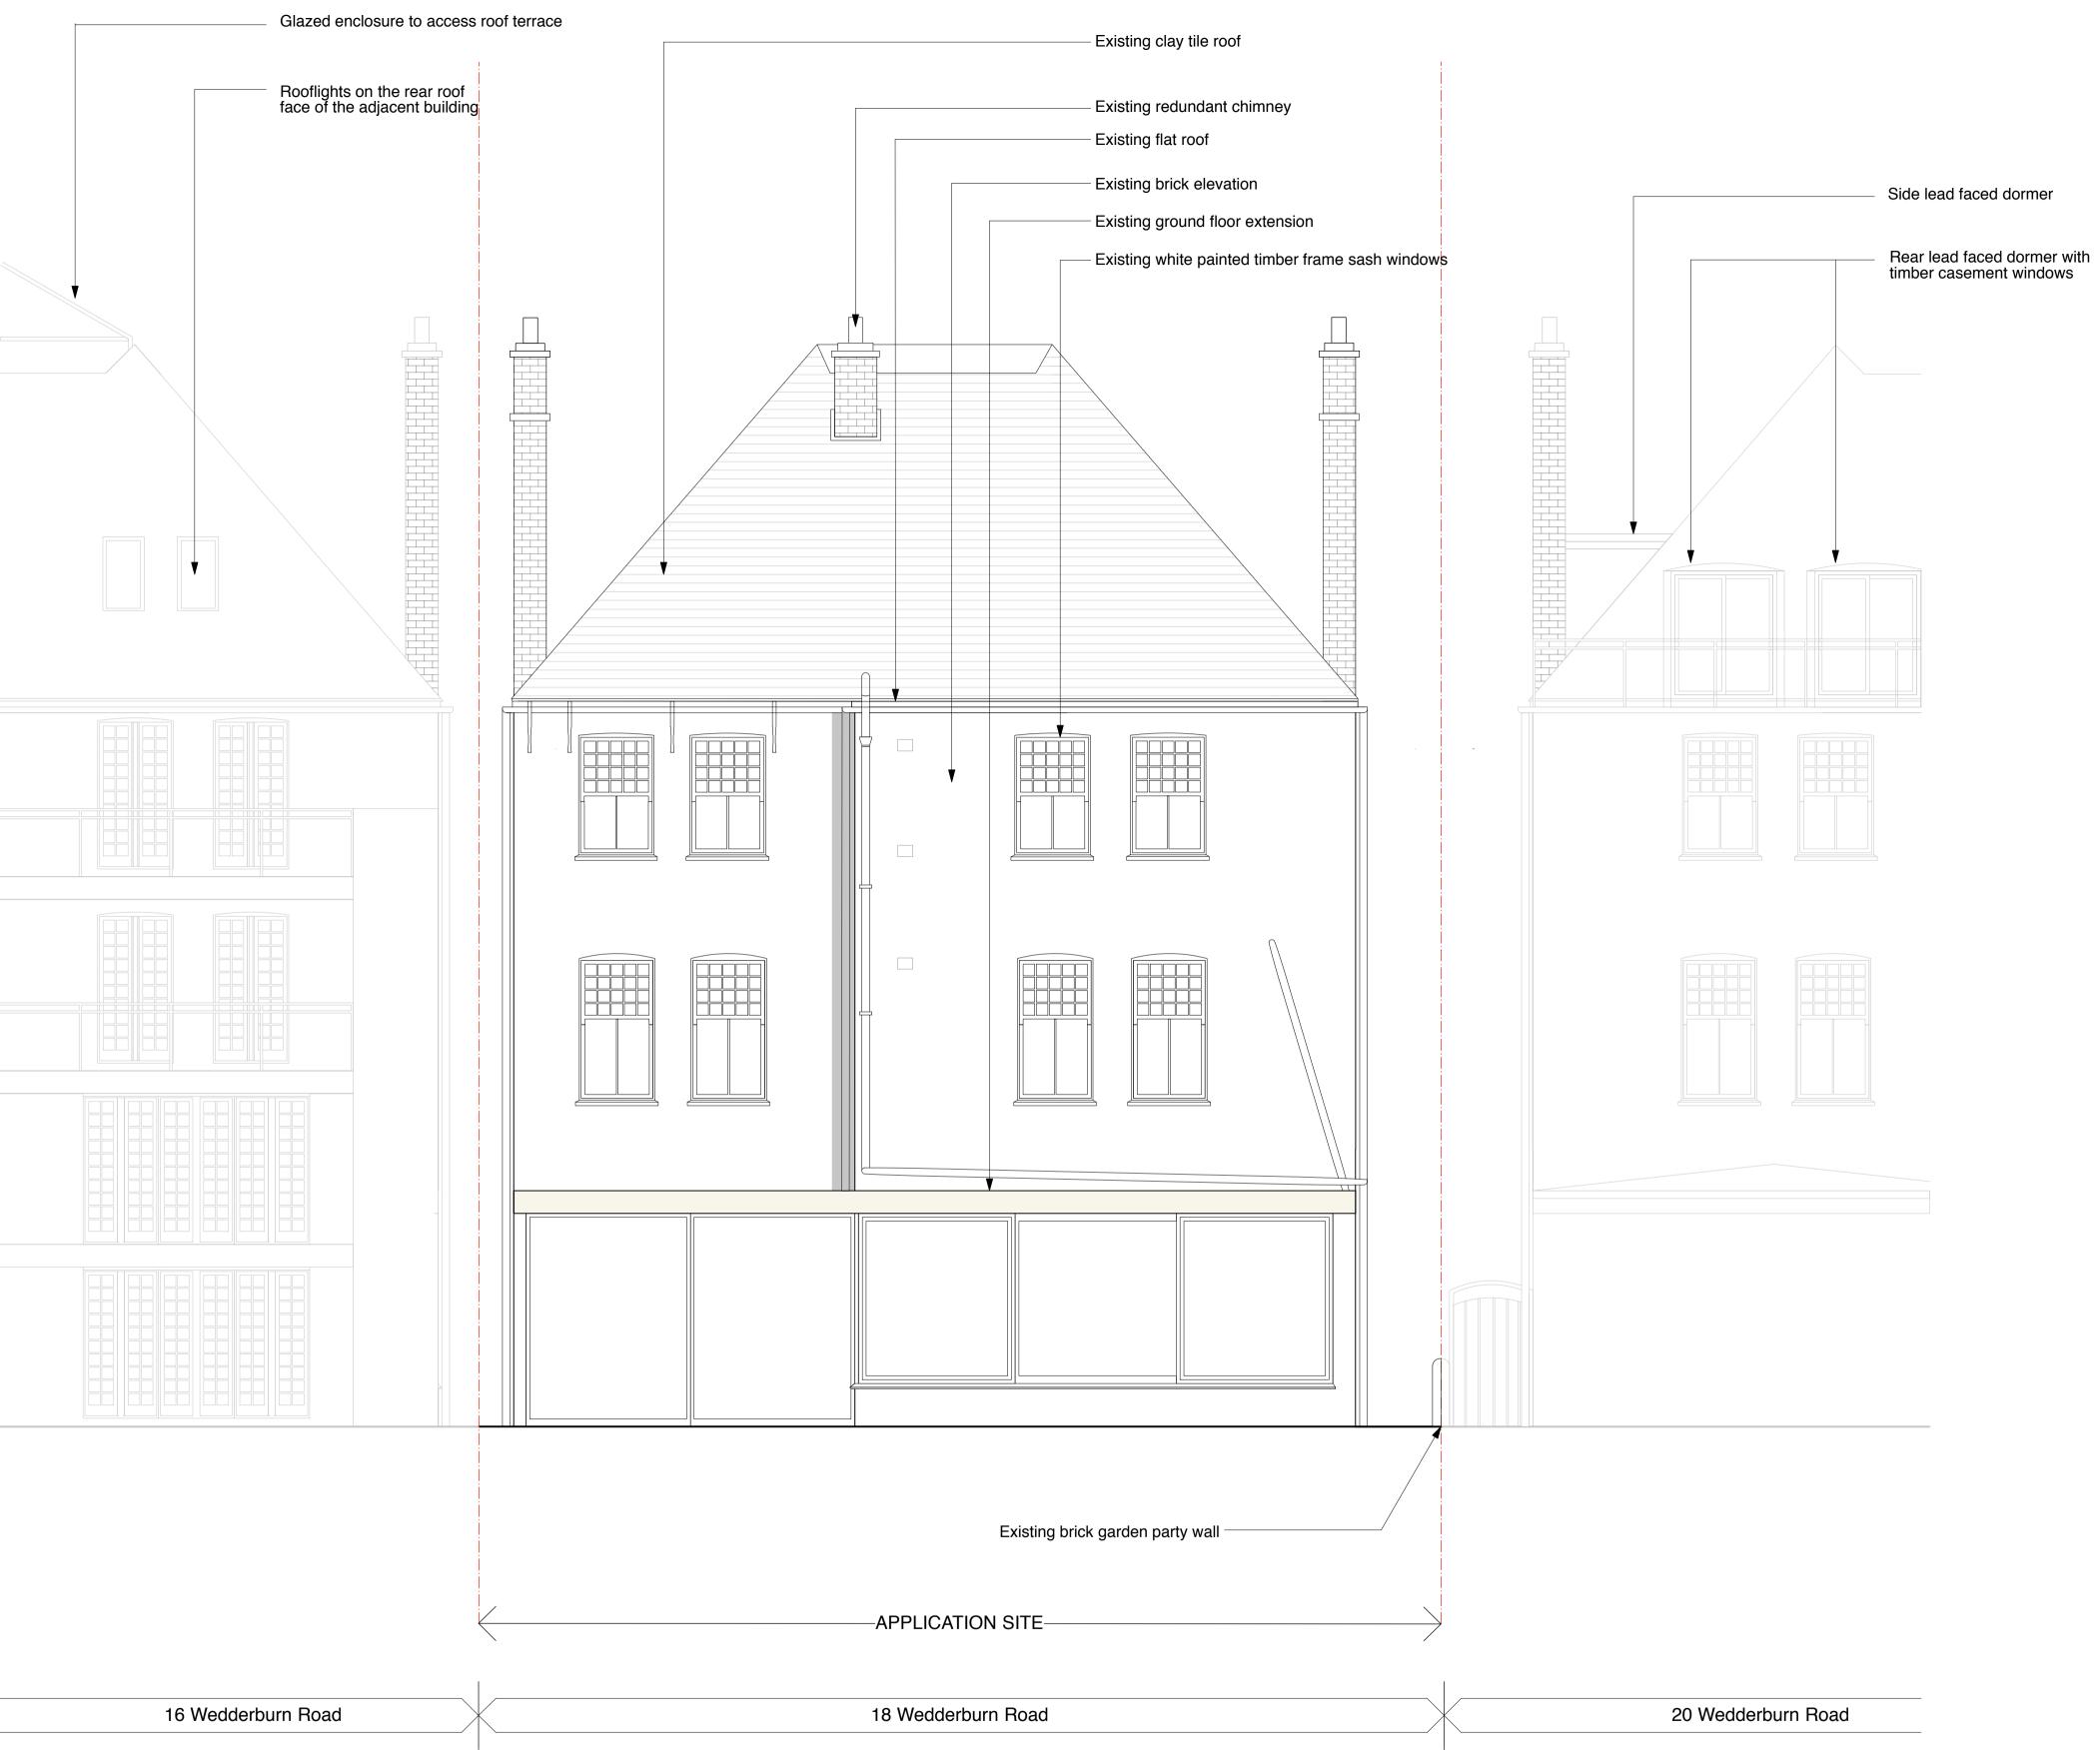

## **EXISTING NORTH ELEVATION**

| PLANNING |                                                   |                                                                                                                                                                 |                                                        | _ PROJECT | -   | 'EDDERBURN<br>DON, NW3 5QC | -       |
|----------|---------------------------------------------------|-----------------------------------------------------------------------------------------------------------------------------------------------------------------|--------------------------------------------------------|-----------|-----|----------------------------|---------|
|          |                                                   |                                                                                                                                                                 |                                                        | CLIENT    | ADA | M ANDREWS                  |         |
|          |                                                   | 17/10/18                                                                                                                                                        | First Issue for Planning                               | _         |     |                            |         |
|          | This drawing is<br>disclosed to an<br>permission. | SCALE 1:50 @ A1                                                                                                                                                 |                                                        | DATE 17/1 |     |                            |         |
|          | Do not scale of site by the con whatsoever on     | f this drawing. All indicated dimensior<br>tractor before commencement of any<br>site. Report any discrepancies to the<br>read in conjunction with relevant dra | fabrication drawings or work<br>Architect immediately. | CHCKD.    | JW  | DWG NO. 6                  | 10-PL-3 |

Side lead faced dormer

|                |           |      | DRAWING TITLE                             | EXISTING NOF | RTH ELEVATION                                  |
|----------------|-----------|------|-------------------------------------------|--------------|------------------------------------------------|
|                |           |      | ٩٢                                        | bod          | architecture & interior design                 |
| 7/10/18<br>301 | DWG BY SF | REV. | T: 020 7549<br>E: info@gpac<br>W: www.apa |              | 2nd Floor<br>130 Old Street<br>London EC1V 9BD |
|                |           |      |                                           |              |                                                |