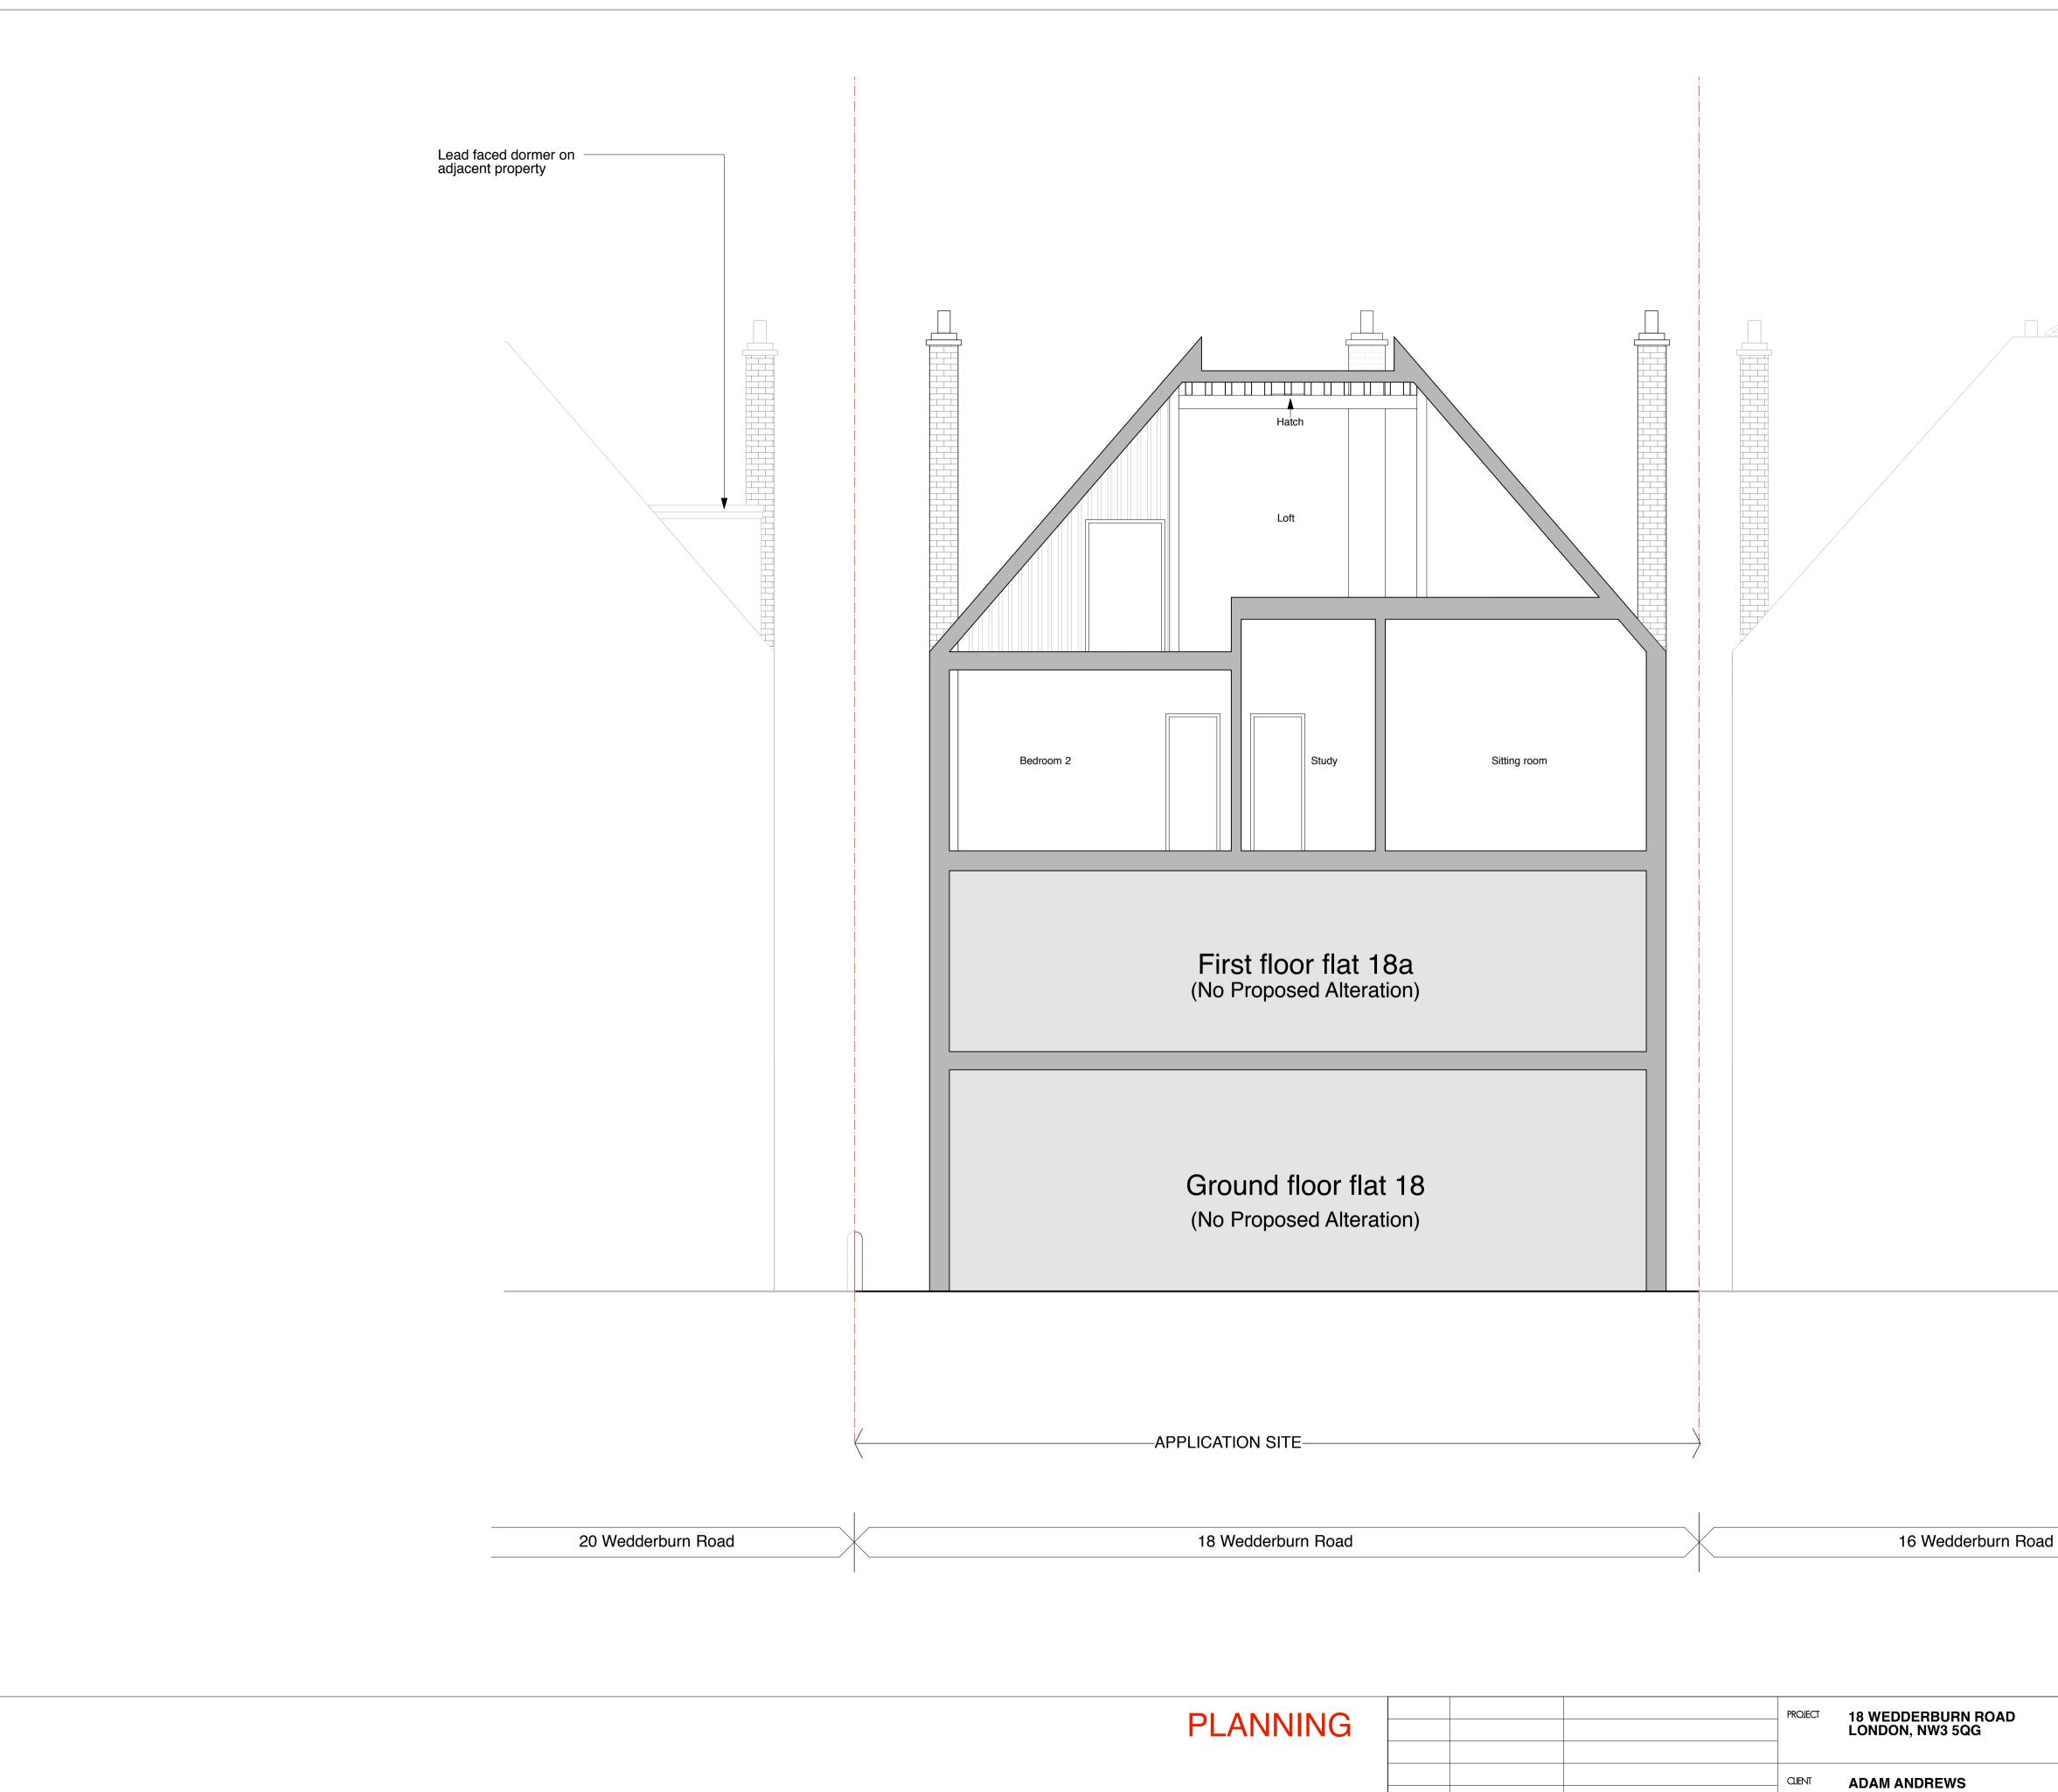

**EXISTING SECTION BB** 

| This drawing is the copyright of <b>gpad london ltd.</b> Not to be reproduced, retained or disclosed to any unauthorised person either wholly or in part without written permission.                                                                                                                                                                       | SCALE 1:50 @ A1 |    |         |
|------------------------------------------------------------------------------------------------------------------------------------------------------------------------------------------------------------------------------------------------------------------------------------------------------------------------------------------------------------|-----------------|----|---------|
| Do not scale of this drawing. All indicated dimensions to be checked and verified on<br>site by the contractor before commencement of any fabrication drawings or work<br>whatsoever on site. Report any discrepancies to the Architect immediately.<br>Drawings to be read in conjunction with relevant drawings and specification.<br>© gpad london Itd. | CHCKD.          | JW | DWG NO. |

First Issue for Planning

17/10/18

| BURN ROAD<br>/3 5QG |               |           | DRAWING TITLE | EXISTING SECTION BB |                                   |                                |  |
|---------------------|---------------|-----------|---------------|---------------------|-----------------------------------|--------------------------------|--|
| EWS                 |               |           |               | 9F                  | bod                               | architecture & interior design |  |
|                     | DATE 17/10/18 | DWG BY SF | REV.          | T: 020 7549         | 549 2133<br>Dadlondonltd.com      | 2nd Floor<br>130 Old Street    |  |
| 610-PL-202          |               |           |               |                     | alondonitd.com<br>adlondonitd.com | London EC1V 9BD                |  |