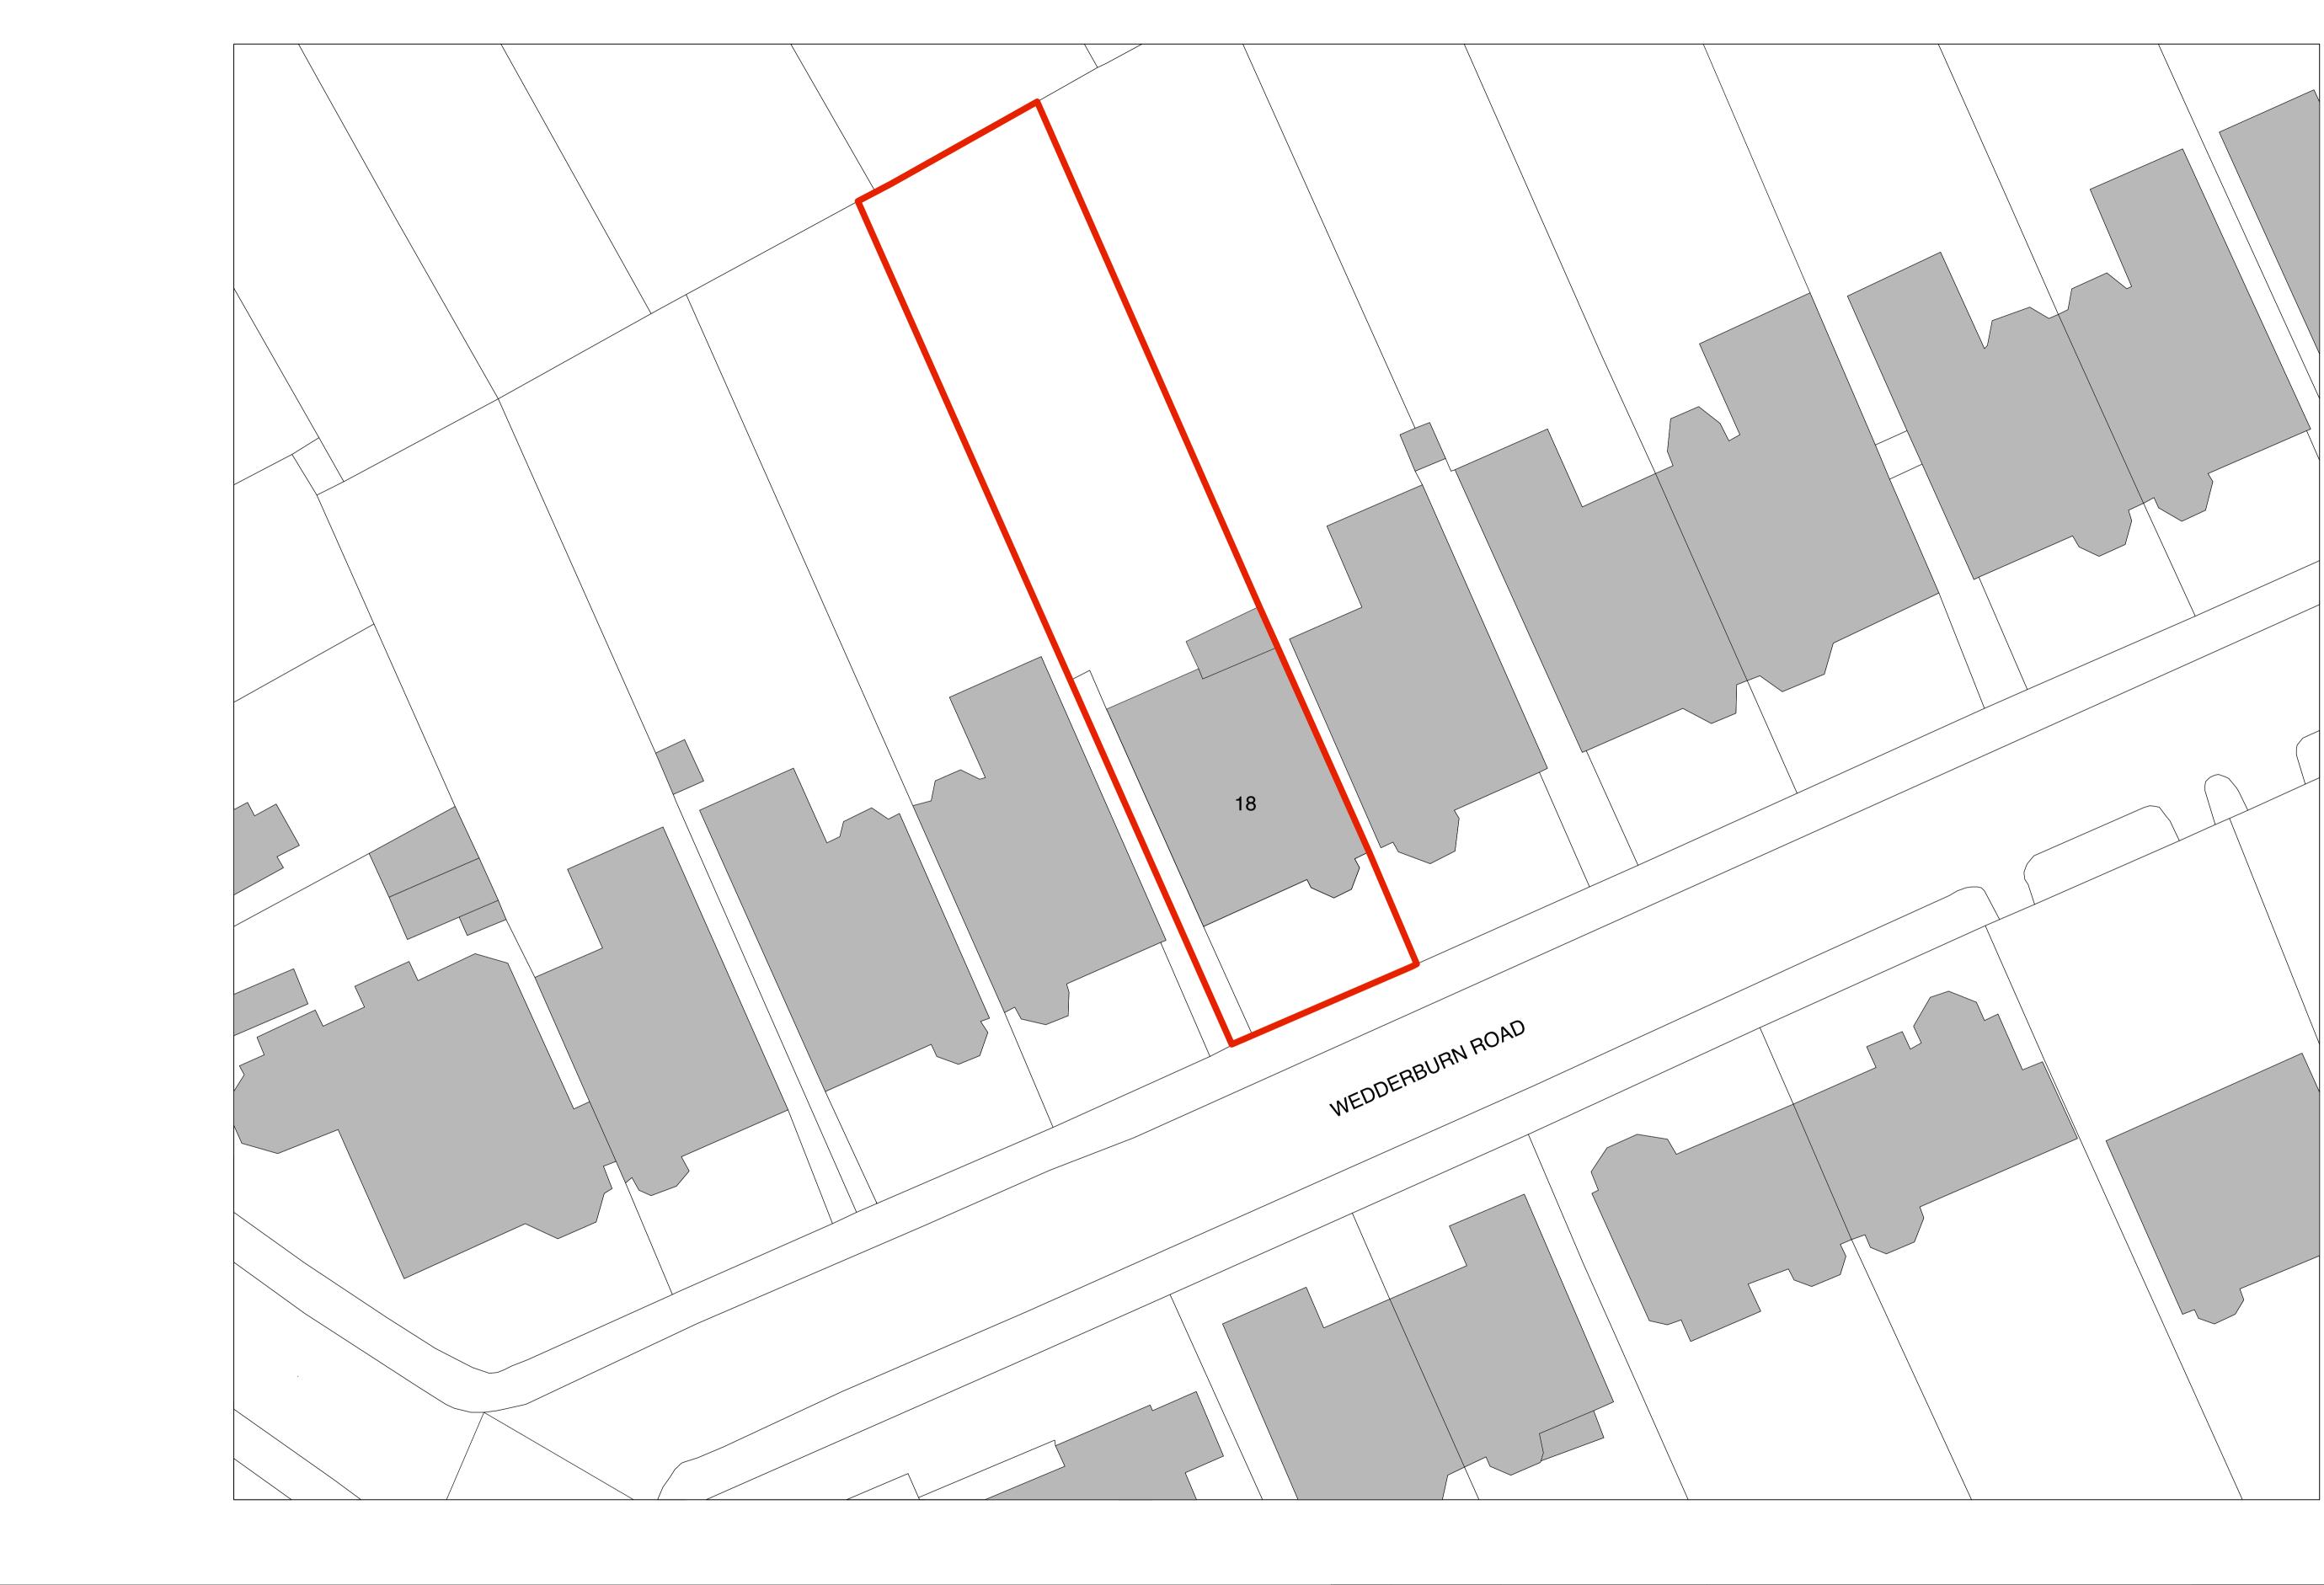

## **EXISTING BLOCK PLAN**

| PLANNING |                                                                                                                                                                                                                                                                                                                             |                          |              | PROJECT 18 WEDDERBURN ROAD<br>LONDON, NW3 5QG |            |      |                                | DRAWING TITLE EXISTING BLOCK PLAN                     |                                   |
|----------|-----------------------------------------------------------------------------------------------------------------------------------------------------------------------------------------------------------------------------------------------------------------------------------------------------------------------------|--------------------------|--------------|-----------------------------------------------|------------|------|--------------------------------|-------------------------------------------------------|-----------------------------------|
|          | 17/10/18                                                                                                                                                                                                                                                                                                                    | First Issue for Planning | CLENT        | ADAM ANDREWS                                  |            |      | architecture & interior design |                                                       |                                   |
|          | This drawing is the copyright of <b>gpad london ltd</b> . Not to be reproduced, retained or disclosed to any unauthorised person either wholly or in part without written permission.                                                                                                                                       | SCALE                    | 1 : 200 @ A1 | DATE 17/10/18                                 | DWG BY SF  | REV. | T: 020 7549 2133               | 2nd Floor                                             |                                   |
|          | Do not scale of this drawing. All indicated dimensions to be checked and verified on site by the contractor before commencement of any fabrication drawings or work whatsoever on site. Report any discrepancies to the Architect immediately. Drawings to be read in conjunction with relevant drawings and specification. |                          | CHCKD.       | JW DWG NO.                                    | 610-PL-011 |      |                                | E: info⊚gpadlondonltd.com<br>W: www.gpadlondonltd.com | 130 Old Street<br>London EC1V 9BD |