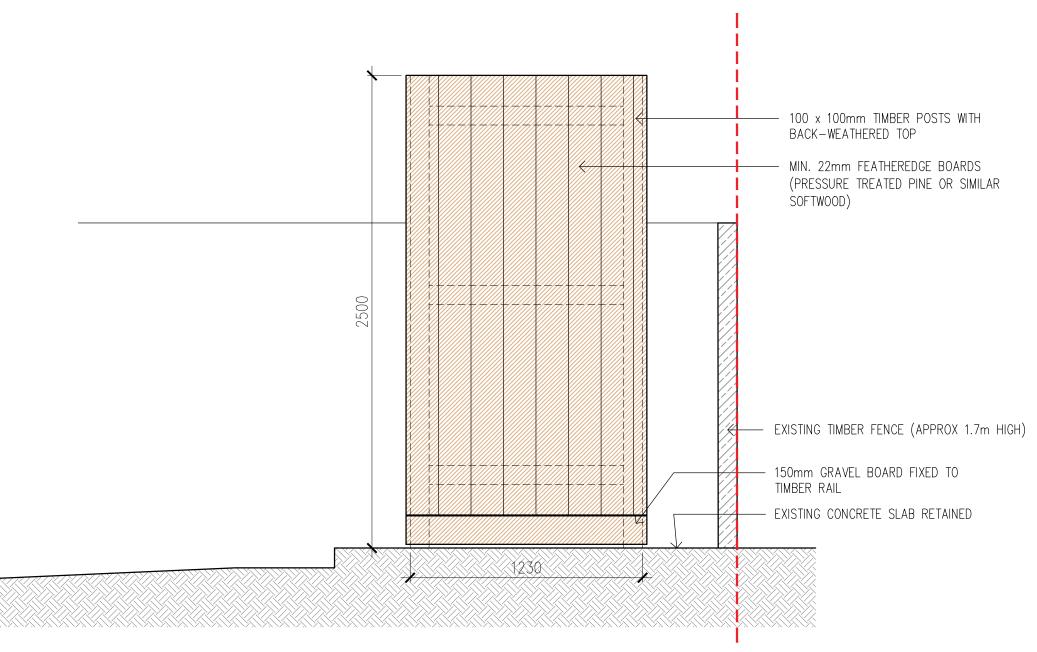

2no LG MULTI V S HR UNITS (950W x 1380H x 330D)

TIMBER ENCLOSURE FOR CONDENSER UNITS

PROPOSED ELEVATION A-A

| BB PARTNERSHIP LTD                                                                                         | project<br>55 Lancaster Grove                                 |  | te<br>Oct '18      | scale           | drawn     |
|------------------------------------------------------------------------------------------------------------|---------------------------------------------------------------|--|--------------------|-----------------|-----------|
| CHARTERED ARCHITECTS                                                                                       | London NW3                                                    |  |                    | 1:20 @ A3       | JM        |
| Studios 33-34, 10 Hornsey St, London. N7 8EL<br>Tel 020 7336 8555 - e-mail - architect@bbpartnership.co.uk | drawing<br>EXTERNAL CONDENSER UNITS<br>Proposed Elevation A-A |  | vg. no<br>-IS-46-2 |                 | rev.<br>A |
| © 2015 BB PARTNERSHIP LIMITED                                                                              | ALL RIGHTS RESERVED                                           |  | CHECK AL           | L DIMENSIONS OI | N SITE    |

#### Note

Use figured dimensions only. All dimensions are to be checked on site and any discrepancies, errors or omissions are to be reported to the architect prior to commencement of works.

OUTLINE OF PREVIOUSLY CONSENTED ENCLOSURE SHOWN IN RED