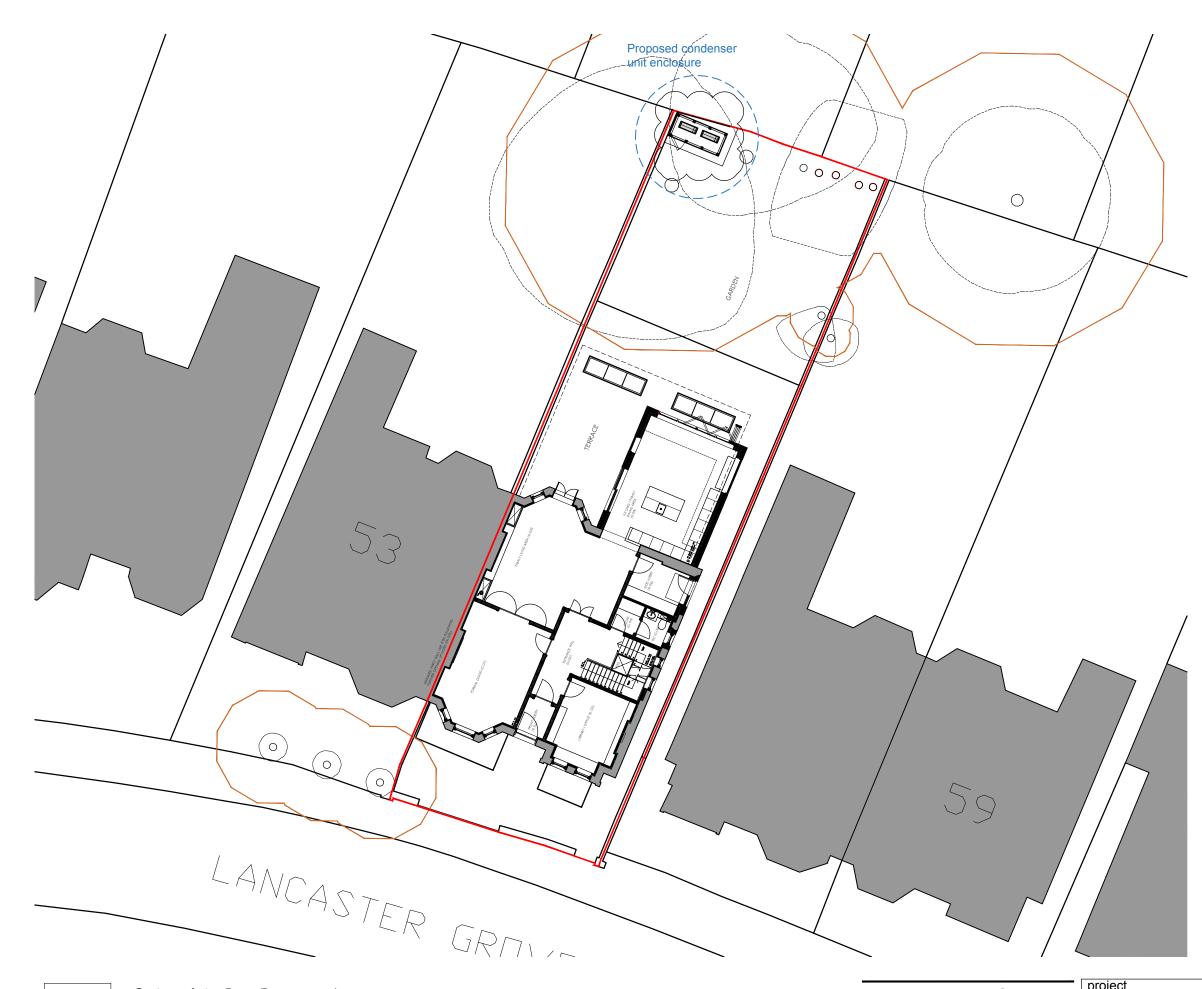

Outline of the Root Protection Area as identified in the accompanying Tree Survey

#### BB PARTNERSHIP LTD CHARTERED ARCHITECTS Studios 33-34, 10 Hornsey St, London. N7 8EL Tel 020 7336 8555 - e-mail - architect@bbpartnership.co.uk

project 55 Lancaster Grove London NW3 drawing EXTERNAL CONDEN Proposed Site Plan ALL RIGHTS RESER

SCALE

READ IN CONJUNCTION WITH DRAWINGS AND SPECIFICATIONS PRODUCED BY STRUCTURAL ENGINEER, M&E CONSULTANT AND VARIOUS SPECIALIST SUB CONTRACTORS & SUPPLIERS

Outline of the Root Protection Area as identified in the accompanying Tree Survey