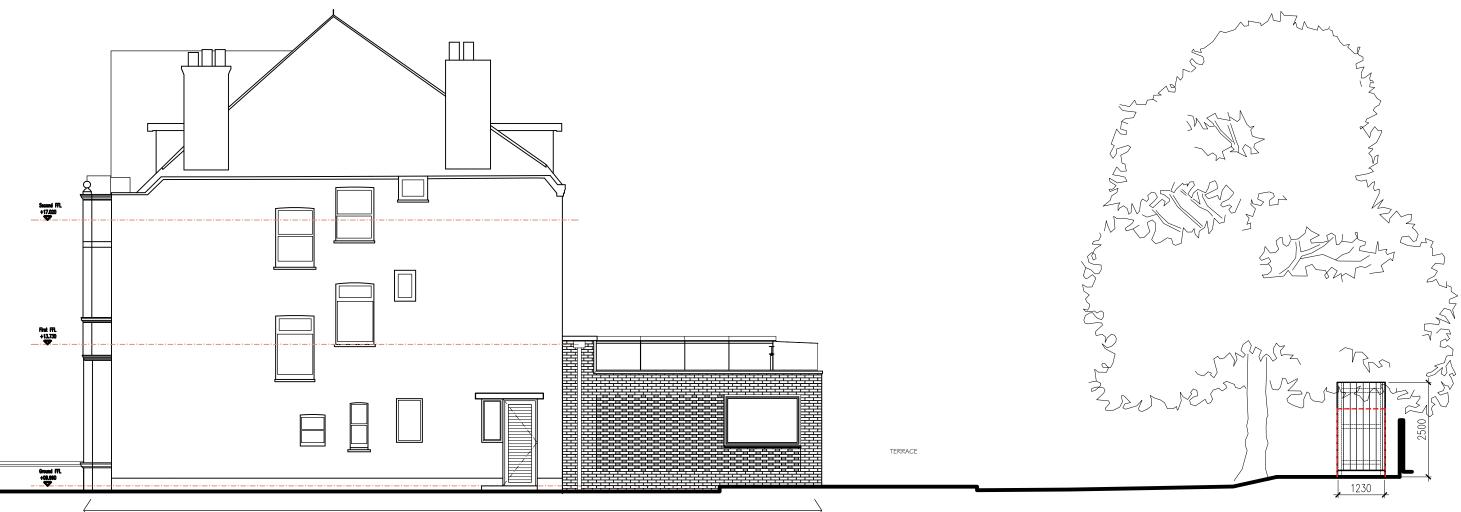

#### EXISTING / UNDER CONSTRUCTION (APPLICATION REF. 2015/1037/P)

PROPOSED SITE SECTION 1:100 @ A3

EXAMPLE OF PROPOSED CLOSE-BOARDED ENCLOSURE APPEARANCE

# BB PARTNERSHIP LTD 5 C H A R T E R E D A R C H I T E C T S L Studios 33-34, 10 Hornsey St, London. N7 8EL d Tel 020 7336 8555 - e-mail - architect@bbpartnership.co.uk s

project 55 Lancaster Grove London NW3 drawing EXTERNAL CONDENSER I Site Section ALL RIGHTS RESERVED

#### Note

Use figured dimensions only. All dimensions are to be checked on site and any discrepancies, errors or omissions are to be reported to the architect prior to commencement of works.

OUTLINE OF PREVIOUSLY CONSENTED ENCLOSURE SHOWN IN RED