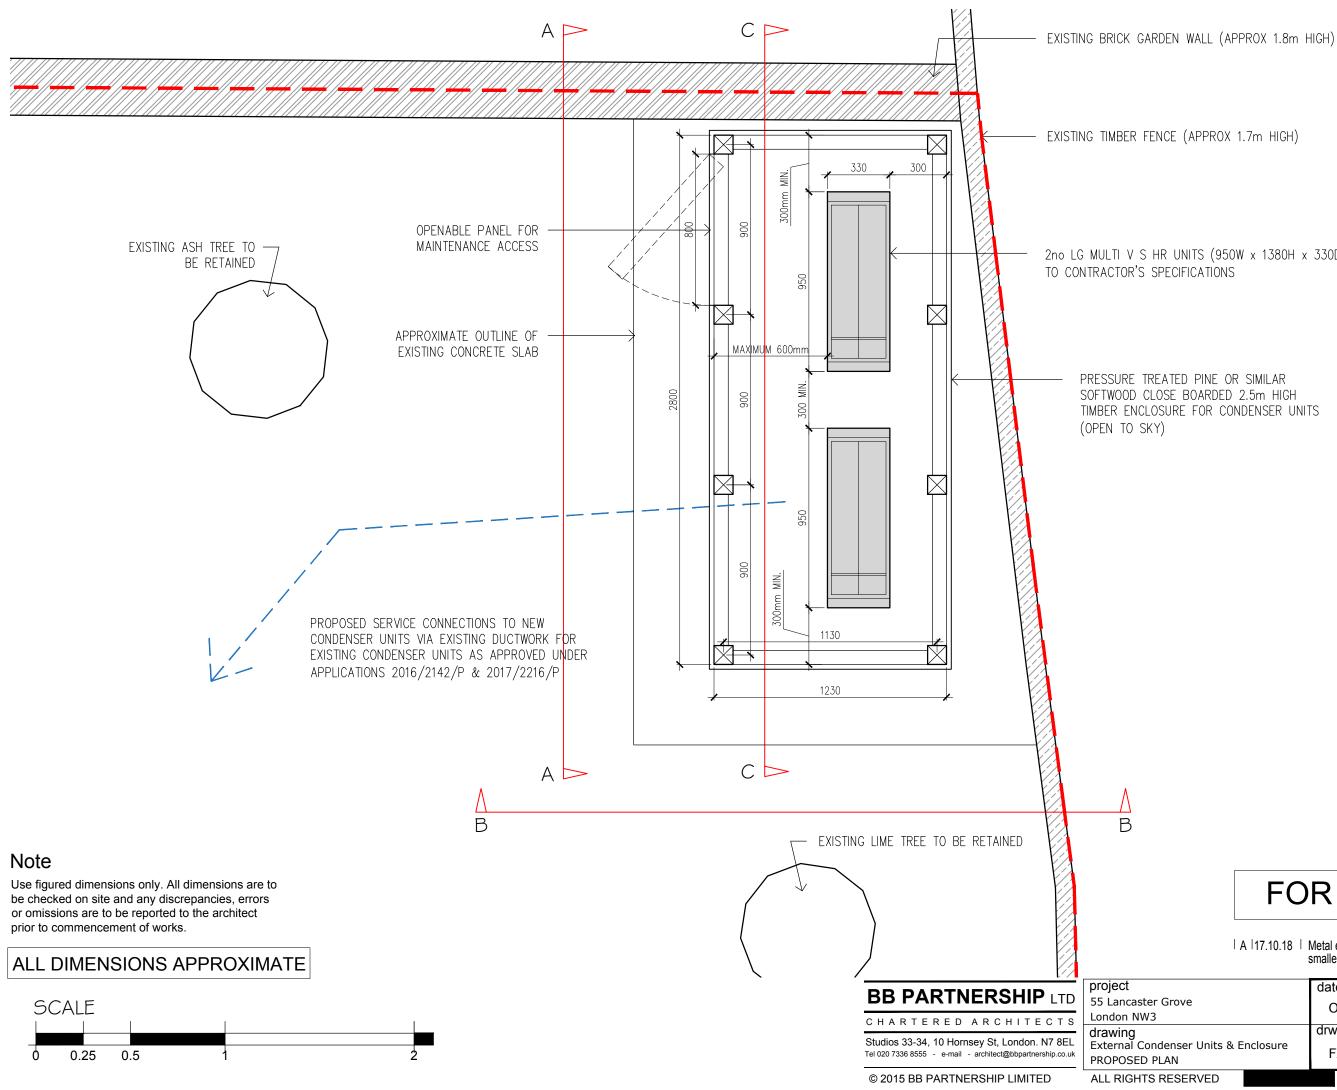

# FOR PLANNING

A 17.10.18 Metal enclosure replaced with timber & made JM smaller to planner's comments

|            |  | date                   | scale | drawn |
|------------|--|------------------------|-------|-------|
| 'e         |  | Oct '18                | 1:200 | JM    |
| NSER UNITS |  | drwg. no               | •     | rev.  |
|            |  | FIS-41-2               |       | А     |
| ERVED      |  | CHECK ALL DIMENSIONS O |       |       |

2no LG MULTI V S HR UNITS (950W x 1380H x 330D)

TIMBER ENCLOSURE FOR CONDENSER UNITS