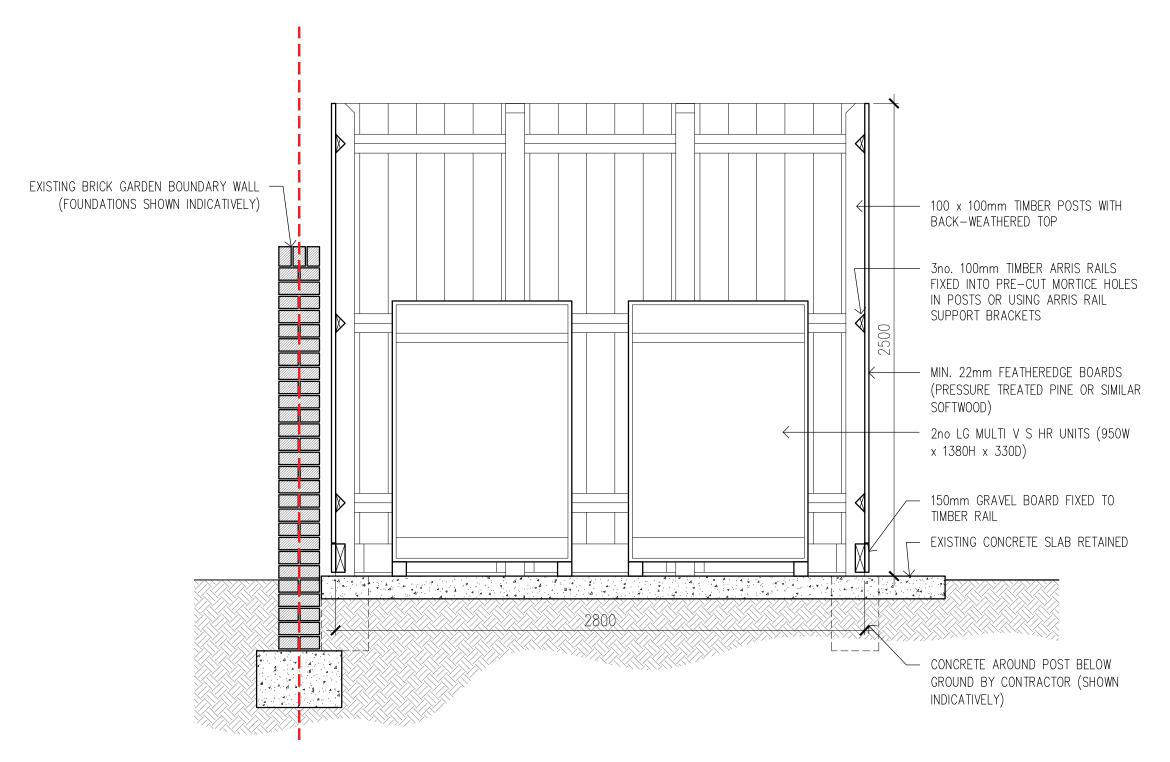

2no LG MULTI V S HR UNITS (950W x 1380H x 330D)

TIMBER ENCLOSURE FOR CONDENSER UNITS

## FOR PLANNING

A 17.10.18 Metal enclosure replaced with timber & made JM smaller to planner's comments

PROPOSED ELEVATION B-B

| BB PARTNERSHIP LTD                                                                                         | project                                                    | d | ate                 | scale          | drawn  |
|------------------------------------------------------------------------------------------------------------|------------------------------------------------------------|---|---------------------|----------------|--------|
| BB FARTNERSTIF LID                                                                                         | 55 EditedSter Grove                                        |   | Oct '18 1:20 @ A    |                | JM     |
| CHARTERED ARCHITECTS                                                                                       | London NW3                                                 | d |                     |                | rev.   |
| Studios 33-34, 10 Hornsey St, London. N7 8EL<br>Tel 020 7336 8555 - e-mail - architect@bbpartnership.co.uk | drawing<br>EXTERNAL CONDENSER UNIT<br>Proposed Section B-B |   | rwg. no<br>FIS-47-2 |                |        |
| © 2015 BB PARTNERSHIP LIMITED                                                                              | ALL RIGHTS RESERVED                                        |   | CHECK AL            | L DIMENSIONS O | N SITE |

## FOR PLANNING

PROPOSED SECTION C-C

|                                                                                                            | project                                                     | da | te                 | scale           | drawn  |
|------------------------------------------------------------------------------------------------------------|-------------------------------------------------------------|----|--------------------|-----------------|--------|
| BB PARTNERSHIP LTD                                                                                         | 55 Lancaster Grove                                          |    | Oct '18            | 1:20 @ A3       | JM     |
| CHARTERED ARCHITECTS                                                                                       | London NW3                                                  | da | NG 00              |                 | rov    |
| Studios 33-34, 10 Hornsey St, London. N7 8EL<br>Tel 020 7336 8555 - e-mail - architect@bbpartnership.co.uk | drawing<br>EXTERNAL CONDENSER UNITS<br>Proposed Section C-C |    | wg. no<br>FIS-48-2 |                 | rev.   |
| © 2015 BB PARTNERSHIP LIMITED                                                                              | ALL RIGHTS RESERVED                                         |    | CHECK ALI          | L DIMENSIONS OF | N SITE |