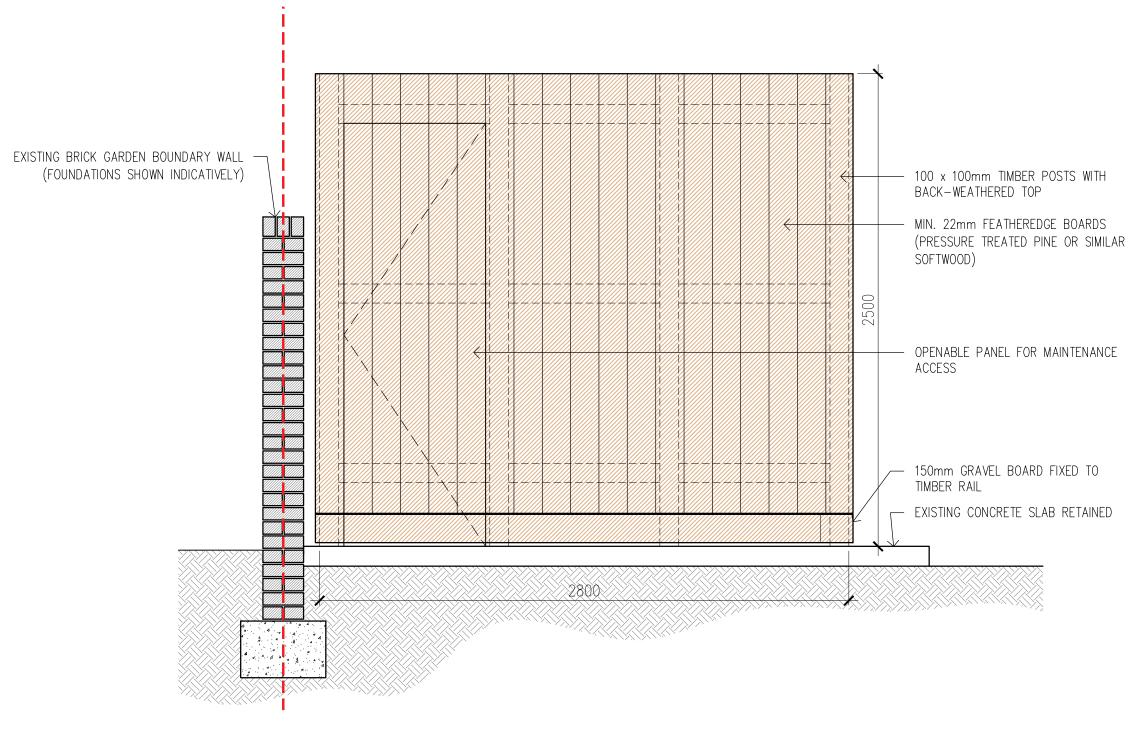

PROPOSED ELEVATION A-A

| BB PARTNERSHIP LTD                                                                                         | project<br>55 Lancaster Grove                                 |  | te<br>Oct '18      | scale           | drawn     |
|------------------------------------------------------------------------------------------------------------|---------------------------------------------------------------|--|--------------------|-----------------|-----------|
| CHARTERED ARCHITECTS                                                                                       | London NW3                                                    |  |                    | 1:20 @ A3       | JM        |
| Studios 33-34, 10 Hornsey St, London. N7 8EL<br>Tel 020 7336 8555 - e-mail - architect@bbpartnership.co.uk | drawing<br>EXTERNAL CONDENSER UNITS<br>Proposed Elevation A-A |  | vg. no<br>-IS-46-2 |                 | rev.<br>A |
| © 2015 BB PARTNERSHIP LIMITED                                                                              | ALL RIGHTS RESERVED                                           |  | CHECK AL           | L DIMENSIONS OI | N SITE    |