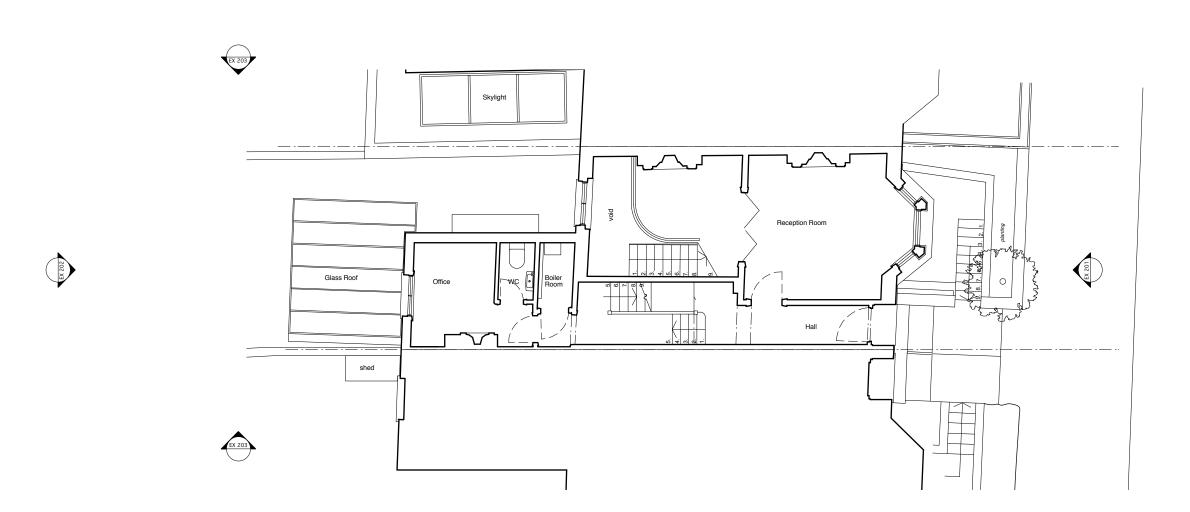

| Notes | robert <b>dye</b>                                                                    |       |                                                       |
|-------|--------------------------------------------------------------------------------------|-------|-------------------------------------------------------|
|       | Robert Dye Architects LLP<br>Unit A2 Linton House 39-51 Highgate Road London NW5 1RT |       |                                                       |
|       | tel: 020 7267 9388 www.robertdye.com<br>fax: 020 7267 9345 email: info@robertdye.com |       |                                                       |
|       | project                                                                              |       | project no                                            |
|       | 78 Burghley Rd                                                                       |       | 254                                                   |
|       | Existing First Floor                                                                 |       | scale<br>1:100@ A3<br>drawn by<br>JO                  |
|       | EX 003                                                                               | rev / | date<br>May 2018<br><sup>dwg status</sup><br>Planning |