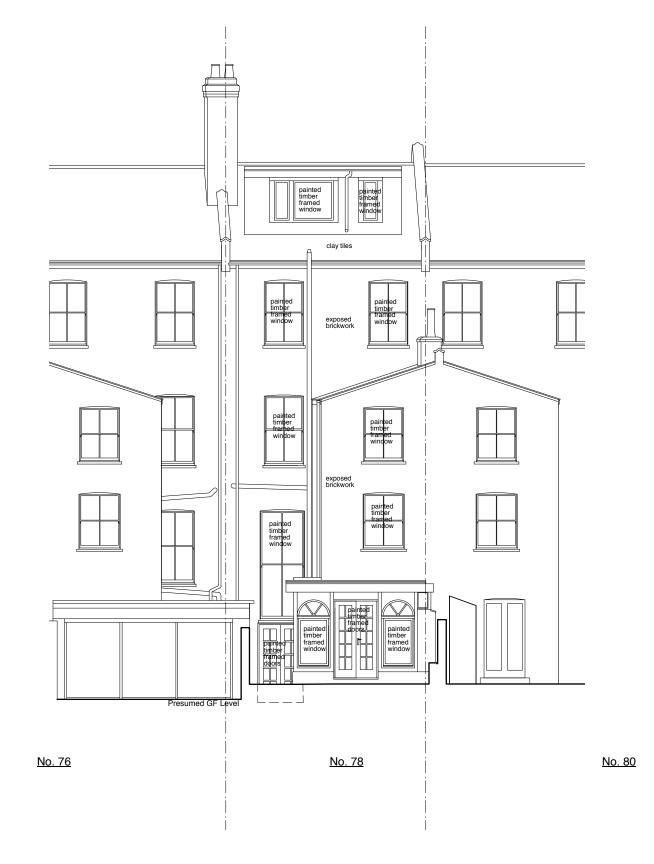

| Notes | robert <b>dye</b>                                                                    |     |                                      |
|-------|--------------------------------------------------------------------------------------|-----|--------------------------------------|
|       | Robert Dye Architects LLP<br>Unit A2 Linton House 39-51 Highgate Road London NW5 1RT |     |                                      |
|       | tel: 020 7267 9388 www.robertdye.com<br>fax: 020 7267 9345 email: info@robertdye.com |     |                                      |
|       | project                                                                              |     | project no                           |
|       | 78 Burghley Rd                                                                       |     | 254                                  |
|       | Existing Front Elevatio                                                              | n   | scale<br>1:100@ A3<br>drawn by<br>JO |
|       | drawing no<br>EX 201                                                                 | rev | date<br>May 2018<br>dwg status       |
|       |                                                                                      | -   | Planning                             |