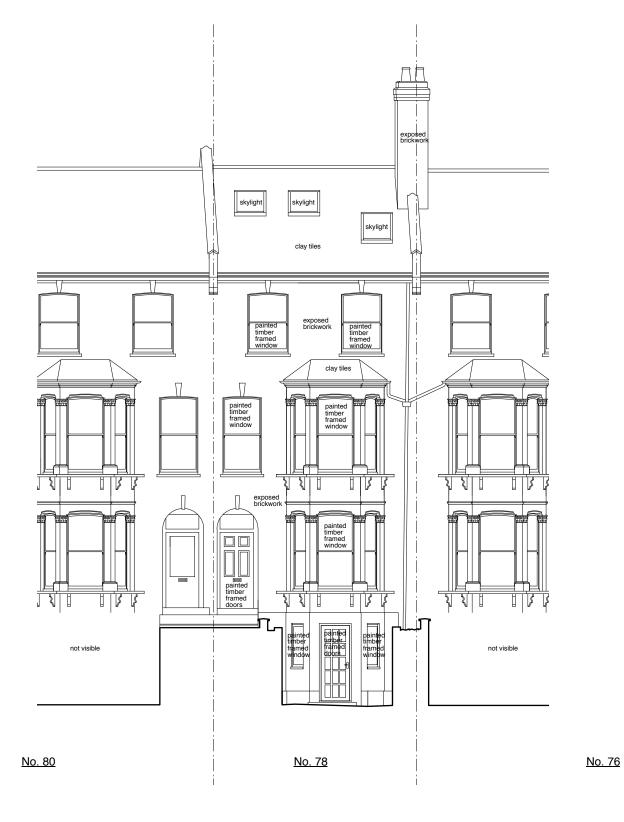

| Notes | robert <b>dye</b>                                                                    |     |                                      |
|-------|--------------------------------------------------------------------------------------|-----|--------------------------------------|
|       | Robert Dye Architects LLP<br>Unit A2 Linton House 39-51 Highgate Road London NW5 1RT |     |                                      |
|       | tel: 020 7267 9388 www.robertdye.com<br>fax: 020 7267 9345 email: info@robertdye.com |     |                                      |
|       | project                                                                              |     | project no                           |
|       | 78 Burghley Rd                                                                       |     | 254                                  |
|       | Existing Front Elevatio                                                              | n   | scale<br>1:100@ A3<br>drawn by<br>JO |
|       | drawing no<br>EX 201                                                                 | rev | date<br>May 2018<br>dwg status       |
|       |                                                                                      | -   | Planning                             |