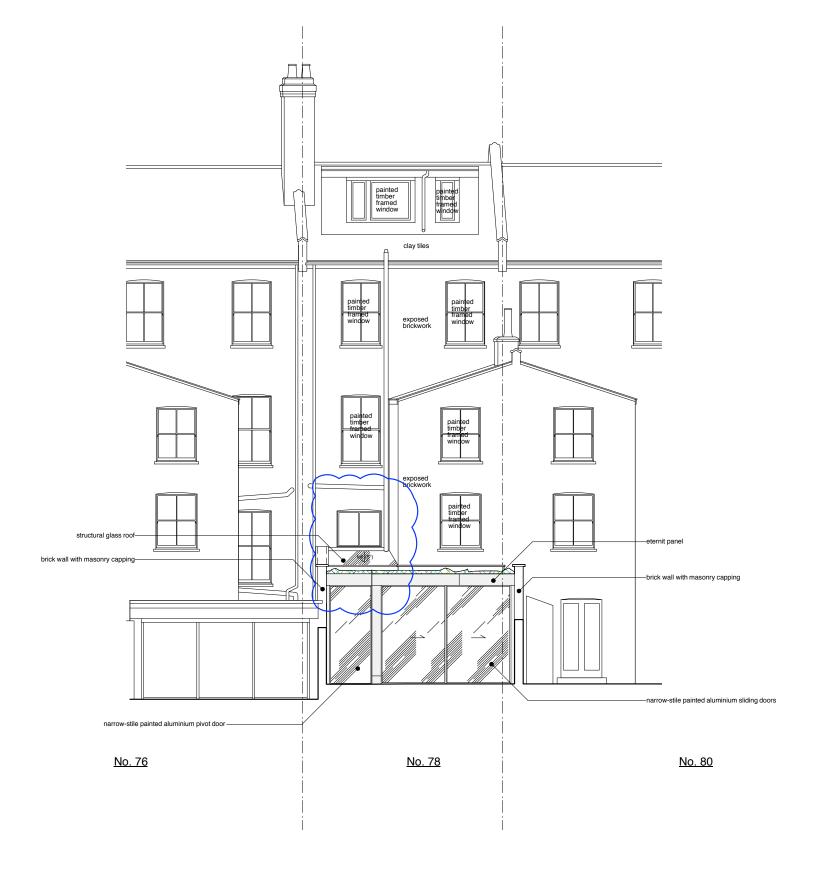

DO NOT SCALE FROM THE DRAWING

|          | Rev | Date     | Notes                       | robert <b>dye</b>                                                        |                                              |        |
|----------|-----|----------|-----------------------------|--------------------------------------------------------------------------|----------------------------------------------|--------|
|          | Α   | 22.10.18 | Pitch of glass roof revised | Robert Dye Architects LLP<br>Unit A2 Linton House 39-51 Highgate Road Lo | ndon NW5 1RT                                 |        |
|          |     |          |                             | tel: 020 7267 9388<br>fax: 020 7267 9345 ema                             | www.robertdye.com<br>ail: info@robertdye.com | a<br>n |
|          |     |          |                             | project                                                                  | project no                                   | 1      |
|          |     |          |                             | 78 Burghley Rd                                                           | 254                                          |        |
|          |     |          |                             | Proposed First Floor                                                     | scale<br>1:100@ A3<br>drawn by               | ]      |
| 0 1 2 5m |     |          |                             | double                                                                   | JO                                           | _      |
|          |     |          |                             | PA 003                                                                   | A date May 2018 dwg status Planning          | -      |
|          |     |          |                             |                                                                          | •                                            | _      |