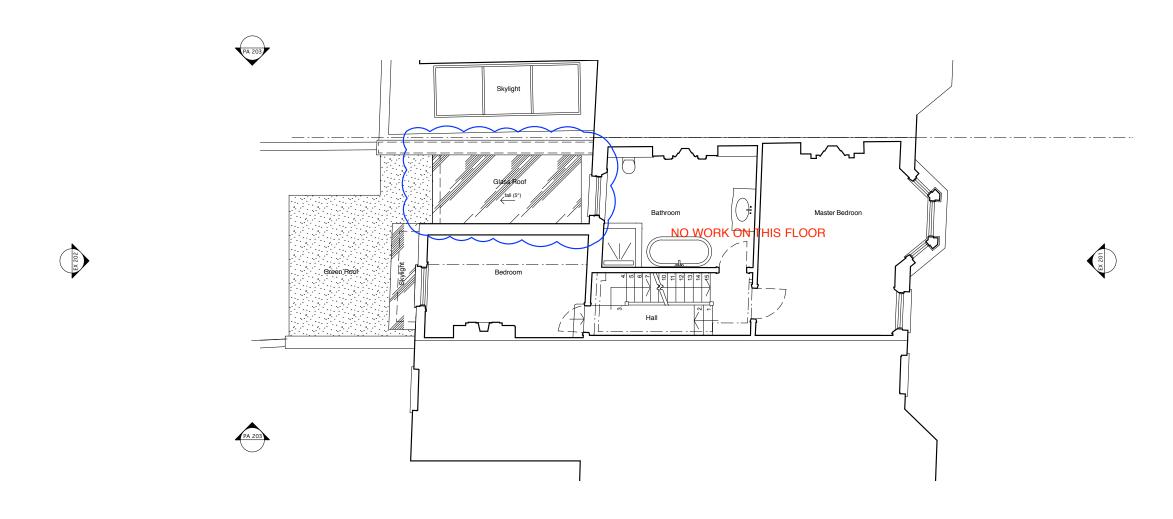

## These plans and specifications prepared by Robert Dye Architects LLP as instruments of professional service shall remain the property of Robert Dye Architects LLP. These plans may not be copied or re-used without the express written consent of Robert Dye Architects LLP. The use of these plans for construction is permitted only when specifically released for construction reference by a dated authorised signature.

These plans are project and site specific and shall only be used for their intended purpose unless otherwise permitted by written consent of Robert Dye Architects LLP.

All dimensions shown are indicative and must be double checked on site by the contractor. Any inconsistencies found must be reported to Robert Dye Architects LLP.

DO NOT SCALE FROM THE DRAWING

|          | Rev | Date     | Notes                       | robert <b>dye</b>                                                        |                                              |        |
|----------|-----|----------|-----------------------------|--------------------------------------------------------------------------|----------------------------------------------|--------|
|          | Α   | 22.10.18 | Pitch of glass roof revised | Robert Dye Architects LLP<br>Unit A2 Linton House 39-51 Highgate Road Lo | ndon NW5 1RT                                 |        |
|          |     |          |                             | tel: 020 7267 9388<br>fax: 020 7267 9345 ema                             | www.robertdye.com<br>ail: info@robertdye.com | a<br>n |
|          |     |          |                             | project                                                                  | project no                                   | 1      |
|          |     |          |                             | 78 Burghley Rd                                                           | 254                                          |        |
|          |     |          |                             | Proposed First Floor                                                     | scale<br>1:100@ A3<br>drawn by               | ]      |
| 0 1 2 5m |     |          |                             | double                                                                   | JO                                           | _      |
|          |     |          |                             | PA 003                                                                   | A date May 2018 dwg status Planning          | -      |
|          |     |          |                             |                                                                          | •                                            | _      |