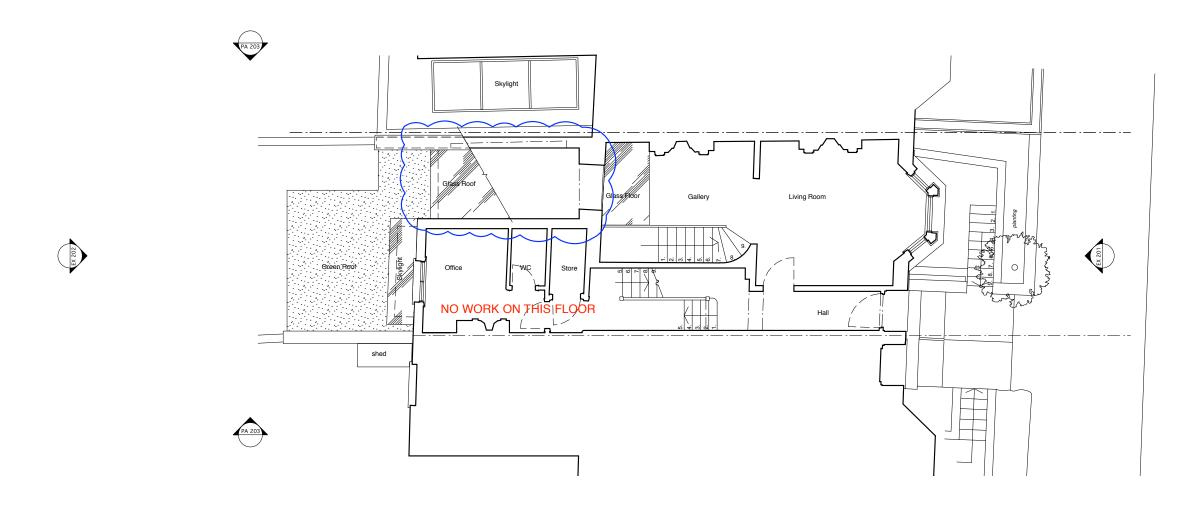

## These plans and specifications prepared by Robert Dye Architects LLP as instruments of professional service shall remain the property of Robert Dye Architects LLP. These plans may not be copied or re-used without the express written consent of Robert Dye Architects LLP. The use of these plans for construction is permitted only when specifically released for construction reference by a dated authorised signature.

These plans are project and site specific and shall only be used for their intended purpose unless otherwise permitted by written consent of Robert Dye Architects LLP.

All dimensions shown are indicative and must be double checked on site by the contractor. Any inconsistencies found must be reported to Robert Dye Architects LLP.

DO NOT SCALE FROM THE DRAWING

|          | Rev | Date     | Notes                       | robert <b>dye</b>                                                        |                                              |        |
|----------|-----|----------|-----------------------------|--------------------------------------------------------------------------|----------------------------------------------|--------|
|          | Α   | 22.10.18 | Pitch of glass roof revised | Robert Dye Architects LLP<br>Unit A2 Linton House 39-51 Highgate Road Lo | ndon NW5 1RT                                 |        |
|          |     |          |                             | tel: 020 7267 9388<br>fax: 020 7267 9345 ema                             | www.robertdye.com<br>ail: info@robertdye.com | a<br>n |
|          |     |          |                             | project                                                                  | project no                                   | 1      |
|          |     |          |                             | 78 Burghley Rd                                                           | 254                                          |        |
|          |     |          |                             | Proposed First Floor                                                     | scale<br>1:100@ A3<br>drawn by               | ]      |
| 0 1 2 5m |     |          |                             | double                                                                   | JO                                           | _      |
|          |     |          |                             | PA 003                                                                   | A date May 2018 dwg status Planning          | -      |
|          |     |          |                             |                                                                          | •                                            | _      |