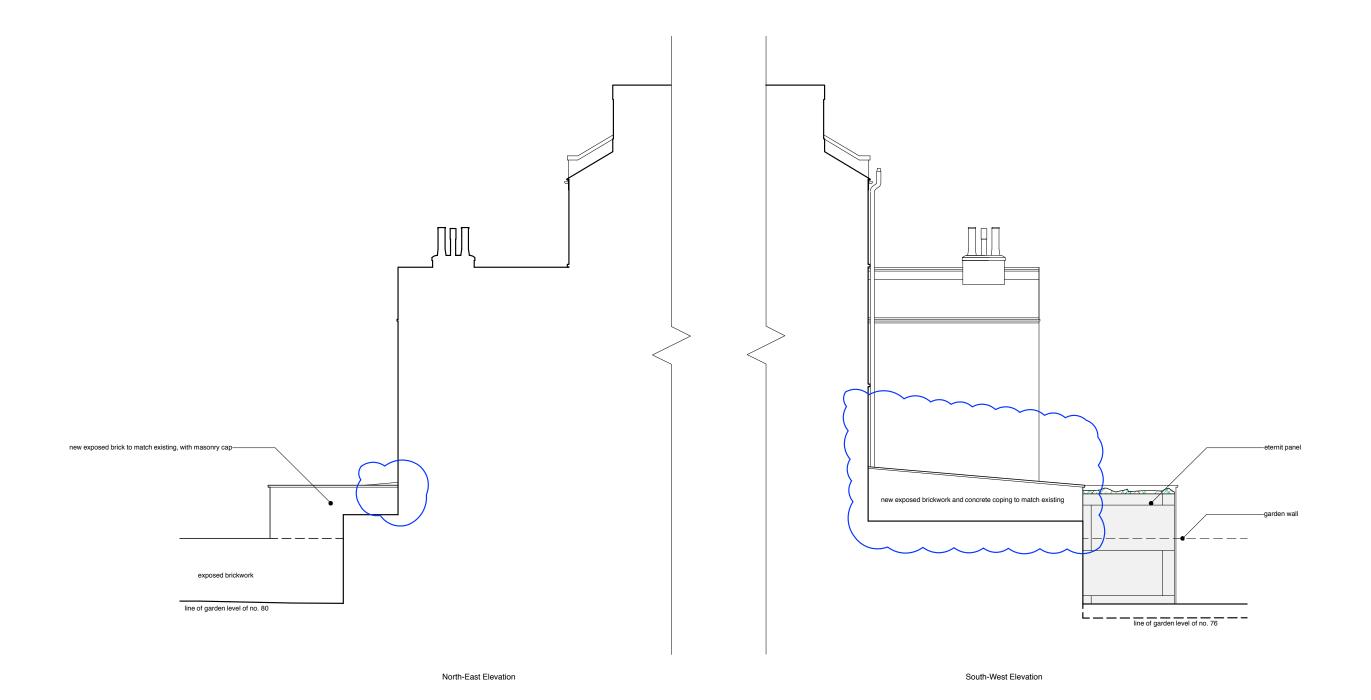

| Notes                                                                                                                                                                                                                                                       |          | Rev | Date     | Notes                       | robert <b>dye</b>                                                               |                                            |
|-------------------------------------------------------------------------------------------------------------------------------------------------------------------------------------------------------------------------------------------------------------|----------|-----|----------|-----------------------------|---------------------------------------------------------------------------------|--------------------------------------------|
| These plans and specifications prepared by Robert Dye Architects LLP as instruments of professional service shall remain the property of Robert Dye Architects LLP.                                                                                         |          | А   | 22.10.18 | Pitch of glass roof revised | Robert Dye Architects LLP<br>Unit A2 Linton House 39-51 Highgate Road London NV | W5 1RT                                     |
| These plans may not be copied or re-used without the express written consent of Robert Dye Architects LLP. The use of these plans for construction is permitted only when specifically released for construction reference by a dated authorised signature. |          |     |          |                             | tel: 020 7267 9388 www<br>fax: 020 7267 9345 email: info@                       | w.robertdye.com<br>@robertdye.com          |
| These plans are project and site specific and shall only be used for their intended purpose unless otherwise permitted by written consent of Robert Dye Architects LLP.                                                                                     |          |     |          |                             | 78 Burghley Rd                                                                  | project no 254                             |
| All dimensions shown are indicative and must be double checked on site by the contractor. Any inconsistencies found must be reported to Robert Dye Architects LLP.                                                                                          | 0 1 2 5m |     |          |                             | Proposed Side Elevations                                                        | scale<br>1:100@ A3<br>drawn by             |
| DO NOT SCALE FROM THE DRAWING                                                                                                                                                                                                                               |          |     |          |                             | PA 203                                                                          | date<br>May 2018<br>dwg status<br>Planning |