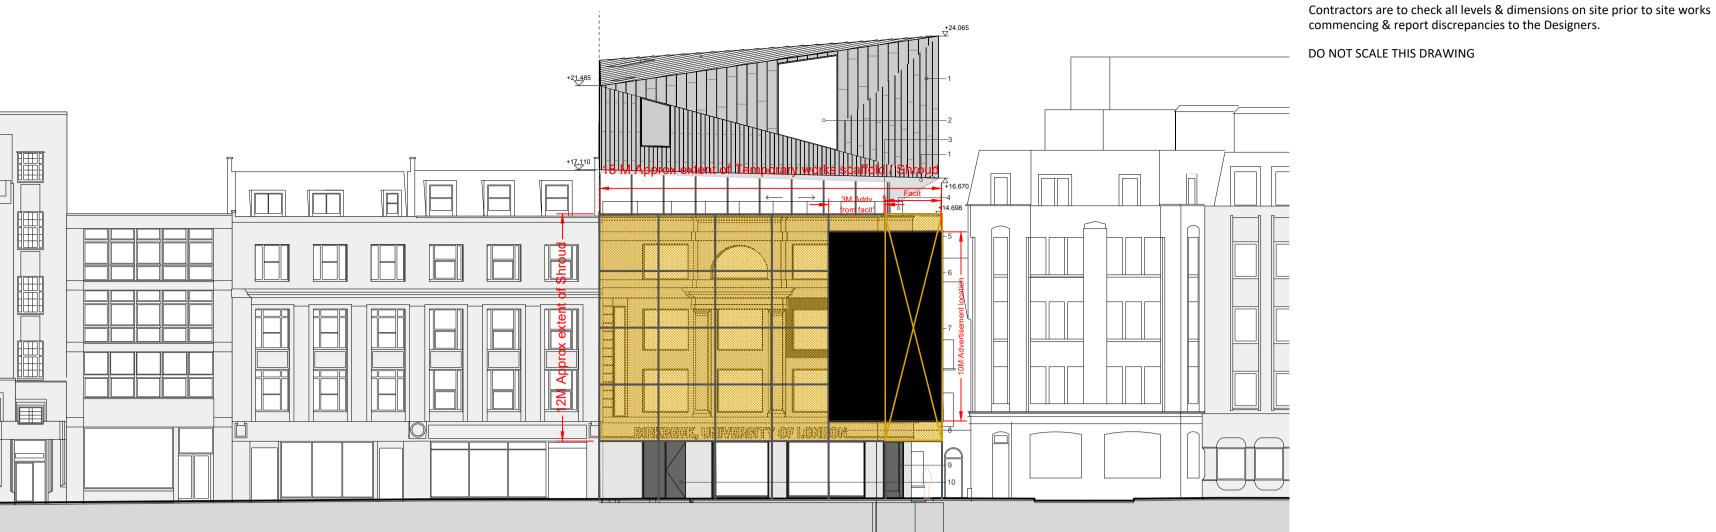

Proposed Sectional / East Elevation - Euston Road Scale 1:50

Proposed North Elevation - Euston Road Scale 1:200

Proposed West Elevation - Cleveland Street Scale 1:200

| Project:       | Camb                                                     | ridge House     |        |      |        |
|----------------|----------------------------------------------------------|-----------------|--------|------|--------|
| roject.        | Cambridge House<br>371 - 373 Euston Road, London NW1 3AR |                 |        |      |        |
| Title:         | Pro                                                      | posed Se        | ection |      |        |
| Client:        | Birkbeck , University of London                          |                 |        |      |        |
| Drawn By:      | WRS                                                      | Checked By:     | MW on  | 13/1 | 0/2018 |
| Original Size: | A1                                                       | Project Number: | 1001   |      |        |