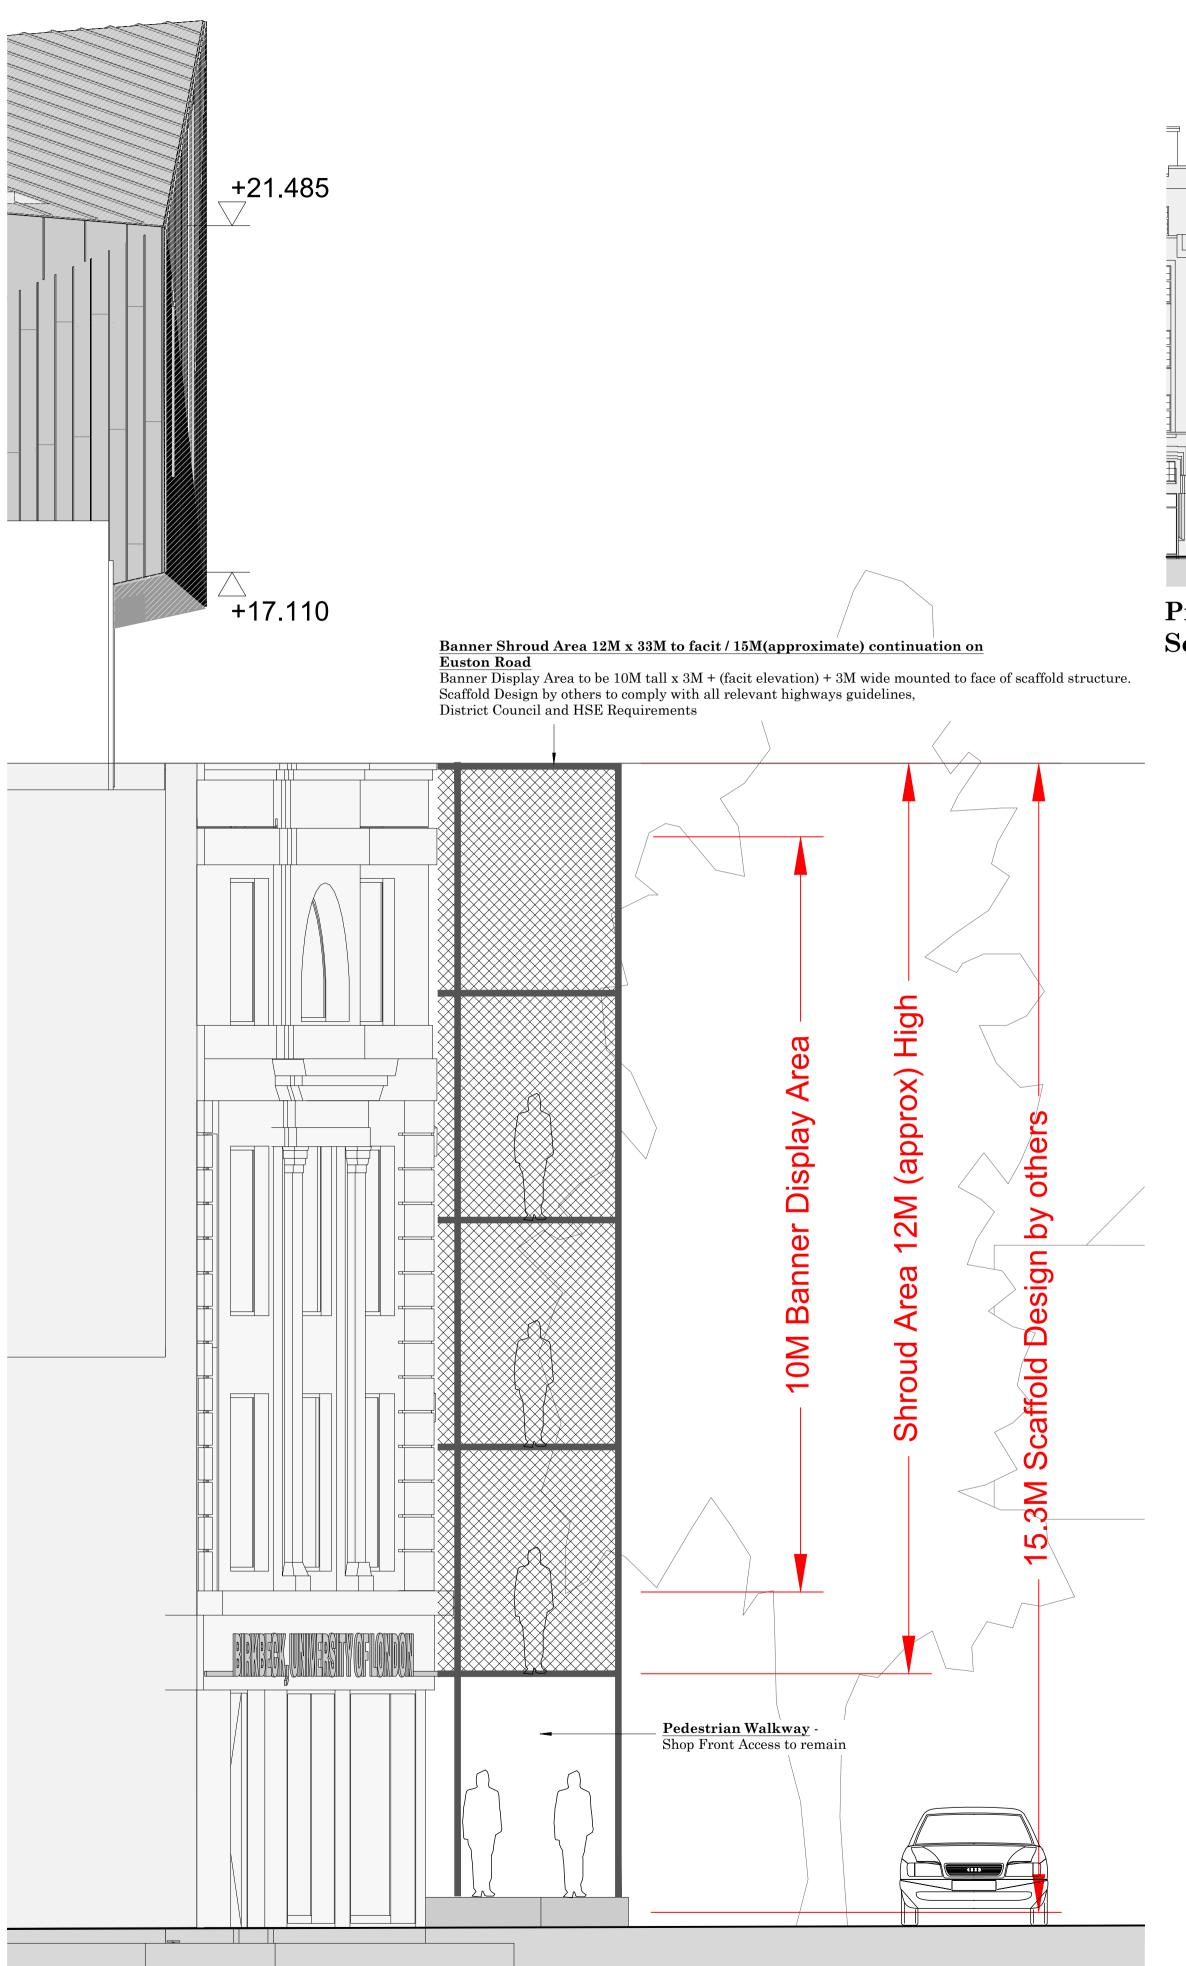

Proposed Sectional / East Elevation - Euston Road Scale 1:50

Proposed North Elevation - Euston Road Scale 1:200

Proposed West Elevation - Cleveland Street Scale 1:200

| Project:       | Camb                                                     | ridge House     |        |      |        |
|----------------|----------------------------------------------------------|-----------------|--------|------|--------|
| roject.        | Cambridge House<br>371 - 373 Euston Road, London NW1 3AR |                 |        |      |        |
| Title:         | Pro                                                      | posed Se        | ection |      |        |
| Client:        | Birkbeck , University of London                          |                 |        |      |        |
| Drawn By:      | WRS                                                      | Checked By:     | MW on  | 13/1 | 0/2018 |
| Original Size: | A1                                                       | Project Number: | 1001   |      |        |