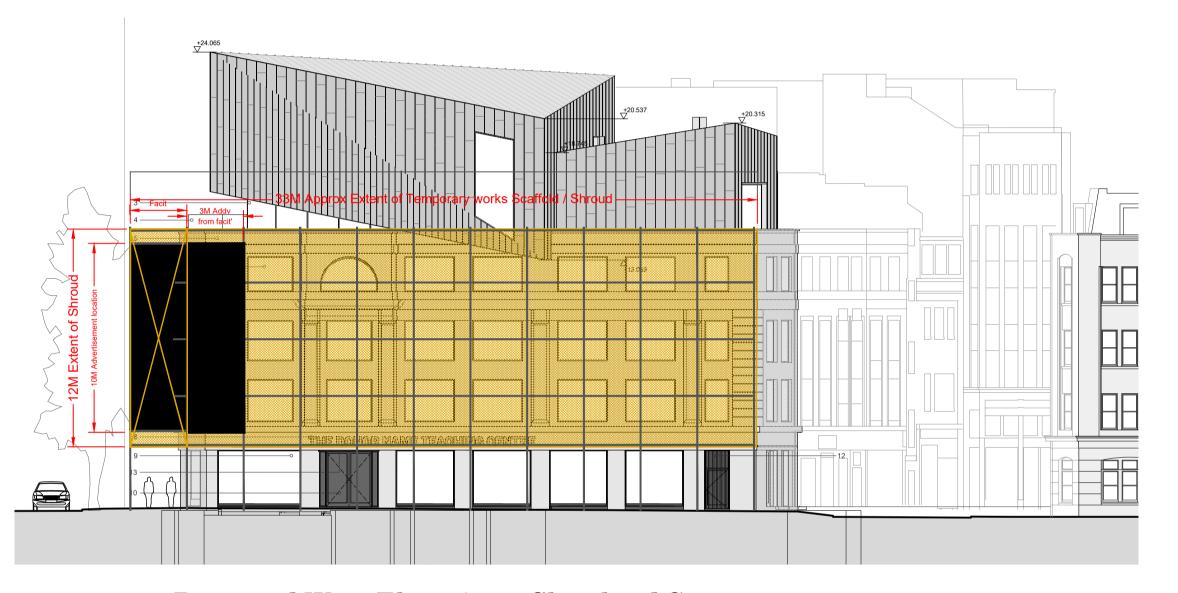

Proposed Sectional / East Elevation - Euston Road Scale 1:50

Proposed North Elevation - Euston Road Scale 1:200

Proposed West Elevation - Cleveland Street Scale 1:200

| Project:       | Camb                                                     | ridge House     |        |      |        |
|----------------|----------------------------------------------------------|-----------------|--------|------|--------|
| roject.        | Cambridge House<br>371 - 373 Euston Road, London NW1 3AR |                 |        |      |        |
| Title:         | Pro                                                      | posed Se        | ection |      |        |
| Client:        | Birkbeck , University of London                          |                 |        |      |        |
| Drawn By:      | WRS                                                      | Checked By:     | MW on  | 13/1 | 0/2018 |
| Original Size: | A1                                                       | Project Number: | 1001   |      |        |