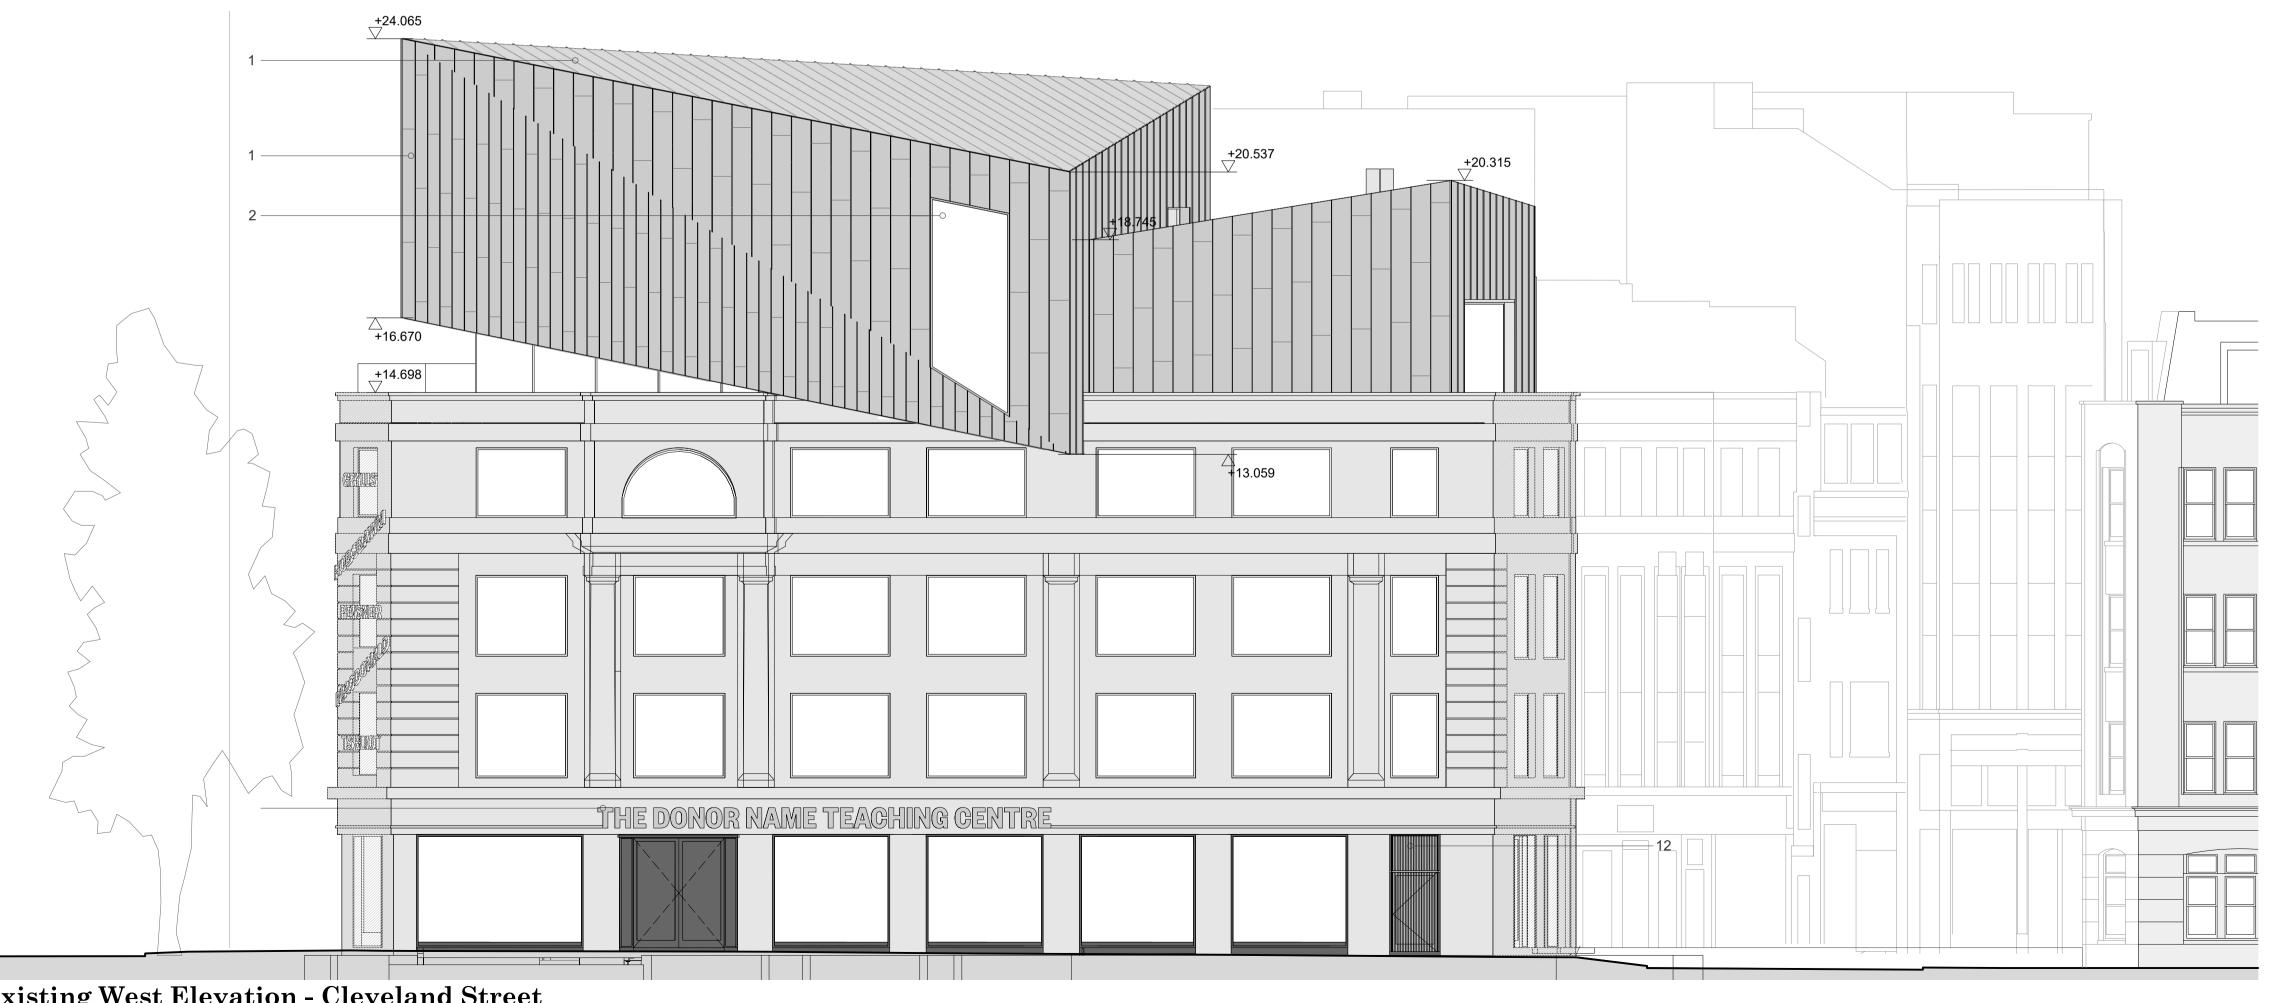

**Existing North Elevation - Euston Road** Scale 1 : 100

Existing West Elevation - Cleveland Street Scale 1:100

© This Drawing & Design is the copyright of INFINITY and should not be reproduced without written consent.