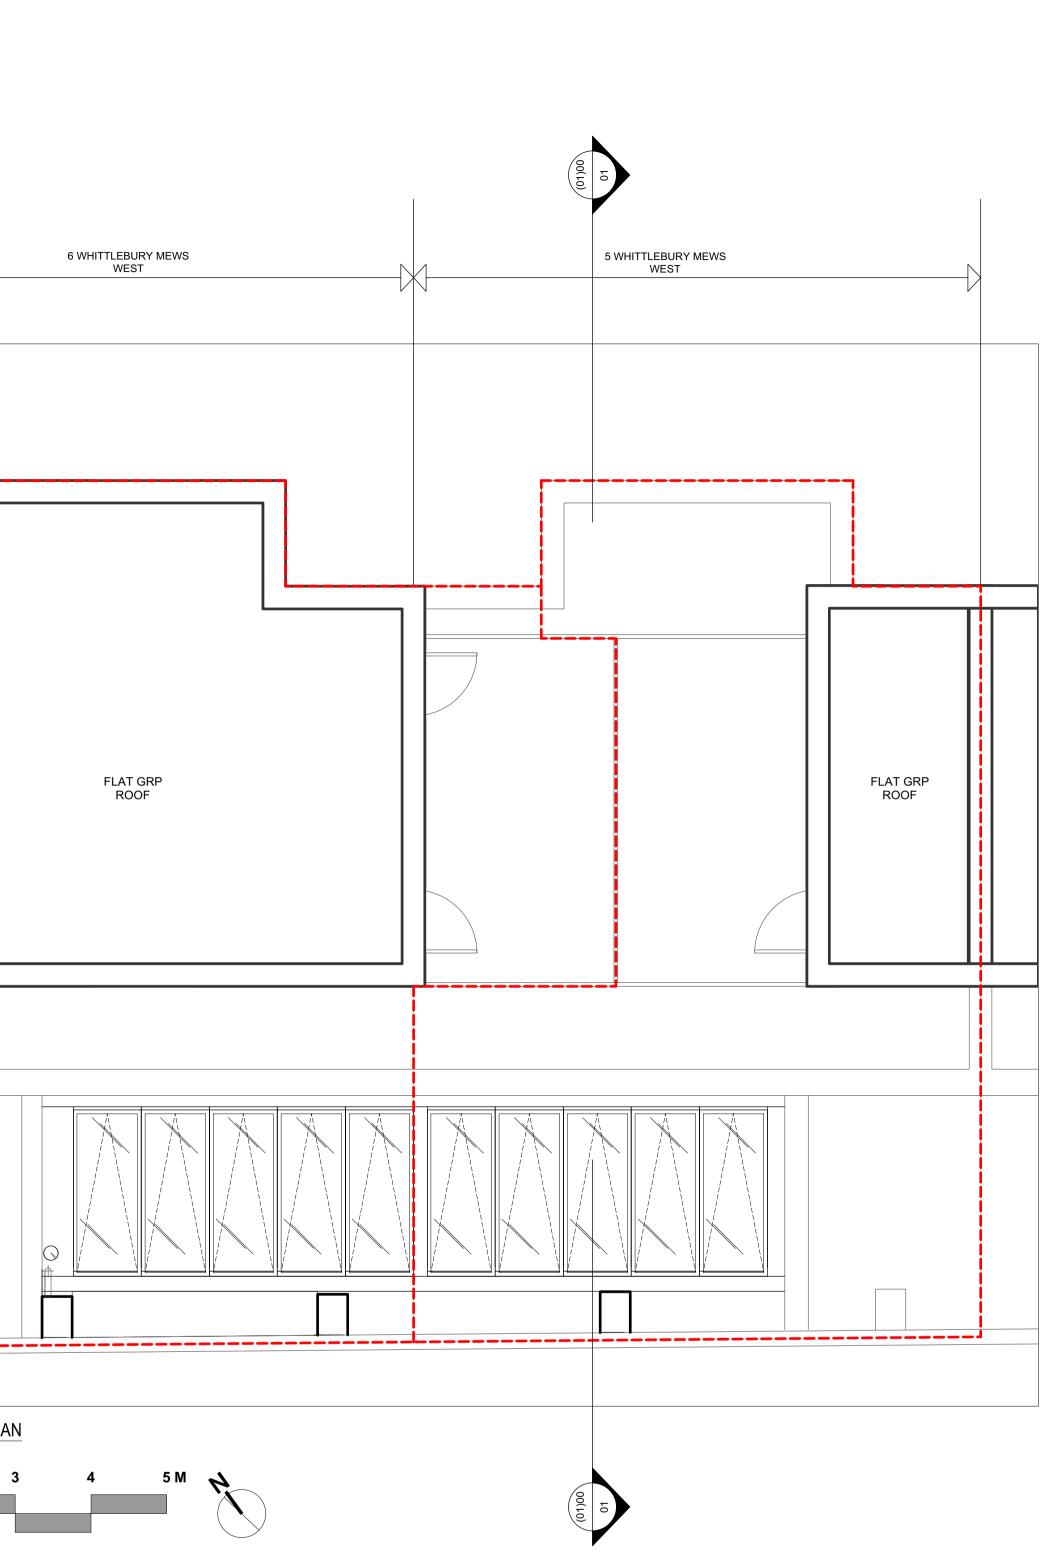

|   | 1         | 2 | 3 | 4                                                                                                                                                   | 5                                                                                                                                                                                                                                                                                                                                                                                                                                                                                              |
|---|-----------|---|---|-----------------------------------------------------------------------------------------------------------------------------------------------------|------------------------------------------------------------------------------------------------------------------------------------------------------------------------------------------------------------------------------------------------------------------------------------------------------------------------------------------------------------------------------------------------------------------------------------------------------------------------------------------------|
| A |           |   |   |                                                                                                                                                     |                                                                                                                                                                                                                                                                                                                                                                                                                                                                                                |
|   |           |   |   |                                                                                                                                                     | 6 WHITTLEBURY MEW<br>WEST                                                                                                                                                                                                                                                                                                                                                                                                                                                                      |
| В |           |   |   |                                                                                                                                                     |                                                                                                                                                                                                                                                                                                                                                                                                                                                                                                |
|   | _         |   |   |                                                                                                                                                     |                                                                                                                                                                                                                                                                                                                                                                                                                                                                                                |
| С |           |   |   |                                                                                                                                                     |                                                                                                                                                                                                                                                                                                                                                                                                                                                                                                |
| D |           |   |   |                                                                                                                                                     | FLAT GRP<br>ROOF                                                                                                                                                                                                                                                                                                                                                                                                                                                                               |
|   |           |   |   |                                                                                                                                                     |                                                                                                                                                                                                                                                                                                                                                                                                                                                                                                |
| E |           |   |   |                                                                                                                                                     |                                                                                                                                                                                                                                                                                                                                                                                                                                                                                                |
|   |           |   |   |                                                                                                                                                     | PROPOSED ROOF PLAN                                                                                                                                                                                                                                                                                                                                                                                                                                                                             |
| F |           |   |   |                                                                                                                                                     | 1 Scale: 1:50<br>0 2 3 4 5 M                                                                                                                                                                                                                                                                                                                                                                                                                                                                   |
| G |           |   |   |                                                                                                                                                     |                                                                                                                                                                                                                                                                                                                                                                                                                                                                                                |
|   |           |   |   | ELECTRICAL & LIGHTING KEY                                                                                                                           |                                                                                                                                                                                                                                                                                                                                                                                                                                                                                                |
| Н | SITE KEY: |   |   | CATE CONNECTION CAT - 6<br>BT PHONE LINE BT SMOP<br>CONNECTION SKY+ PIR<br>VIRGIN TV VIRGIN SKY+<br>CONNECTION TV AERIAL TV INT<br>MAGIC EYE ME SHO | COMMUNICATIONS/<br>DATA SOCKET       C       LIGHT SWITCH       MAINS WATER S         KE / HEAT DETECTOR       S/HD       DULL CORD       P       DIGITAL TV AERIAL         MOVEMENT SENSOR       FIR       LOW VOLTAGE       DOWNLIGHTER       ROOFLIGHT O         SECURITY TERMINAL       ST       DOWNLIGHTER       STRIPLIGHT       STRIPLIGHT         SECURITY SOUNDER       ((is)       PENDANT LAMP       WALL         DOCK DOOR CONTACT       DOORBELL PUSH       SINGLE SWITCH SOCKET |
|   | 1         | 2 | 3 | (/W = WIRELESS)                                                                                                                                     |                                                                                                                                                                                                                                                                                                                                                                                                                                                                                                |