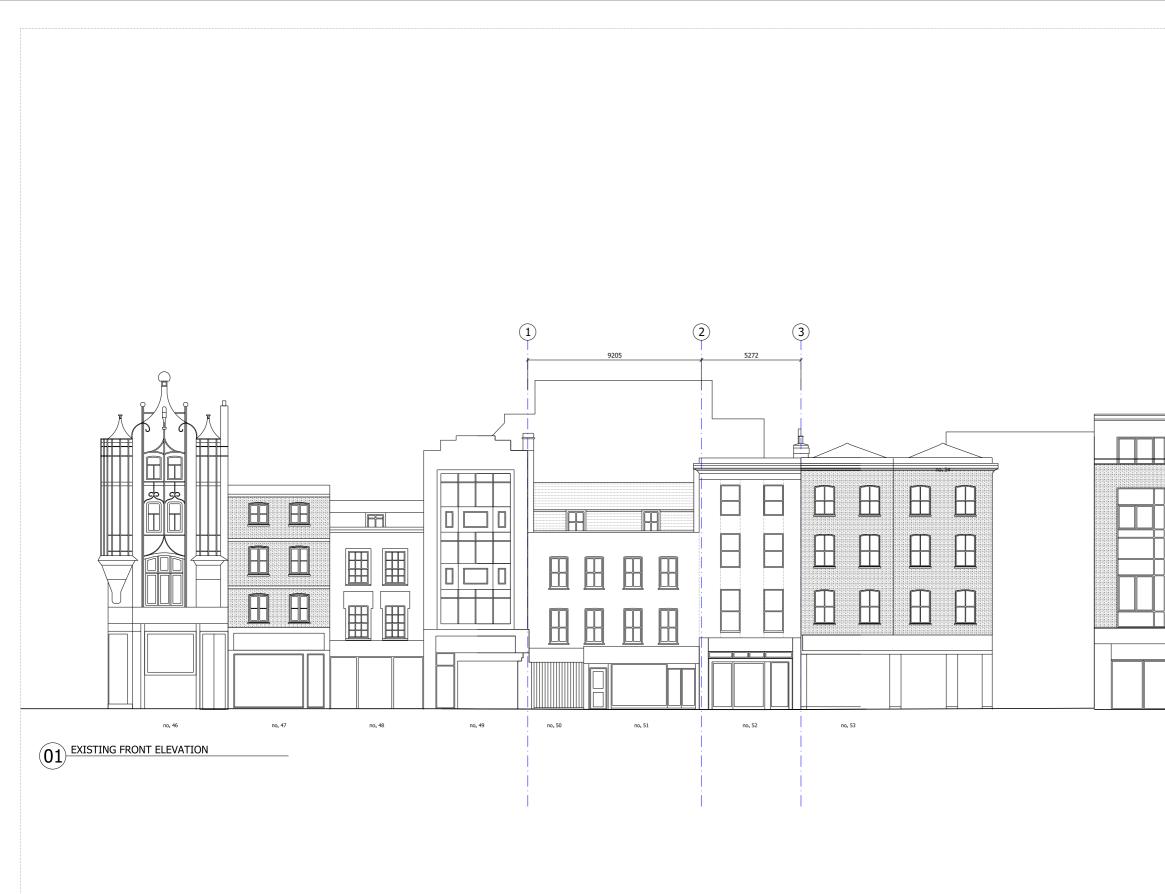

## Drawing Front Elevation Existing

| Drawn      | Date           | Scale                  |
|------------|----------------|------------------------|
| JKL        | 09/04/2018     | 1: 100@A1<br>1: 200@A3 |
| Job number | Drawing number | Revision               |
| 13081      | JA12_E_NE_001  | -                      |