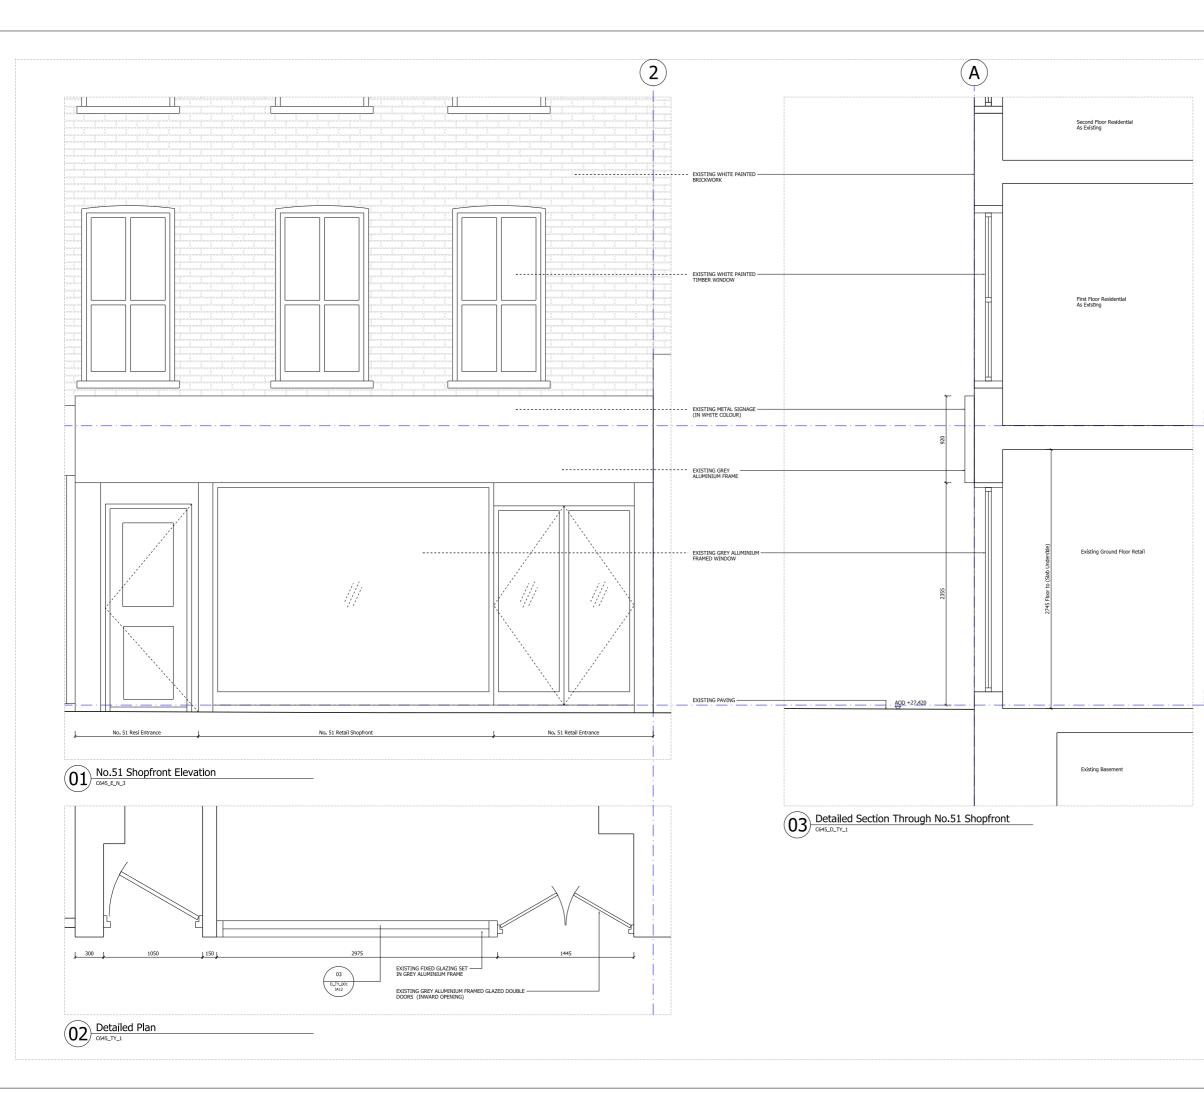

| EXISTING FIRST FLOOR LEVEL |  |
|----------------------------|--|
| FFL +30.460                |  |
|                            |  |

EXISTING GROUND FLOOR LEVEL FFL +27.500

| Issued for Planning  |   |
|----------------------|---|
| Revision description | ( |
|                      |   |