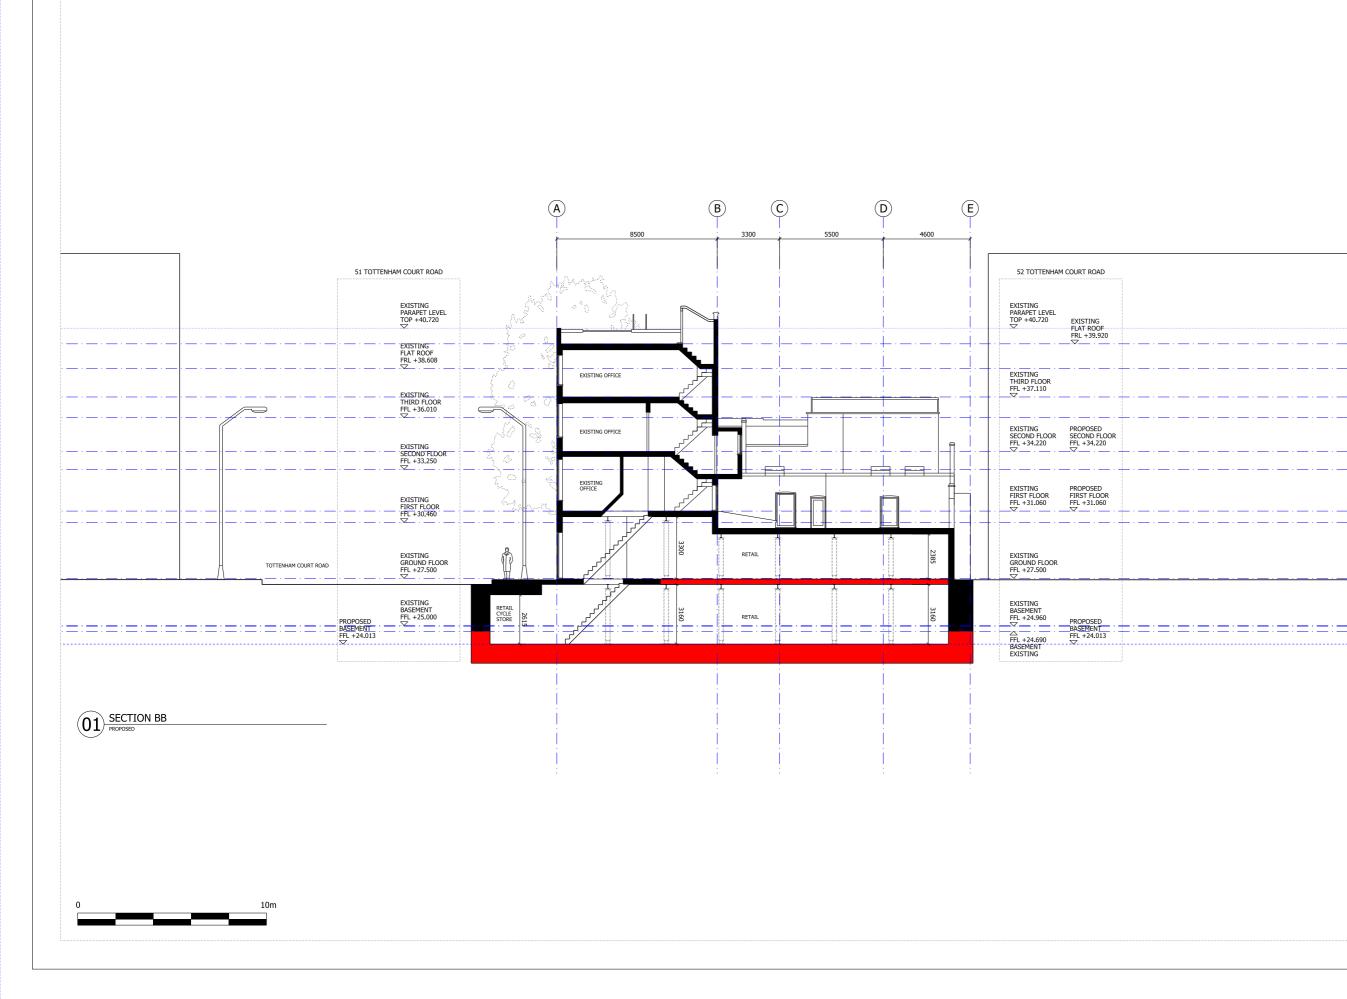

## Drawing

Proposed Section Section BB

| Drawn      | Date           | Scale                  |
|------------|----------------|------------------------|
| JKL        | 19/07/2016     | 1: 100@A1<br>1: 200@A3 |
| Job number | Drawing number | Revision               |
| 13081      | C645_S_BB_004  | А                      |