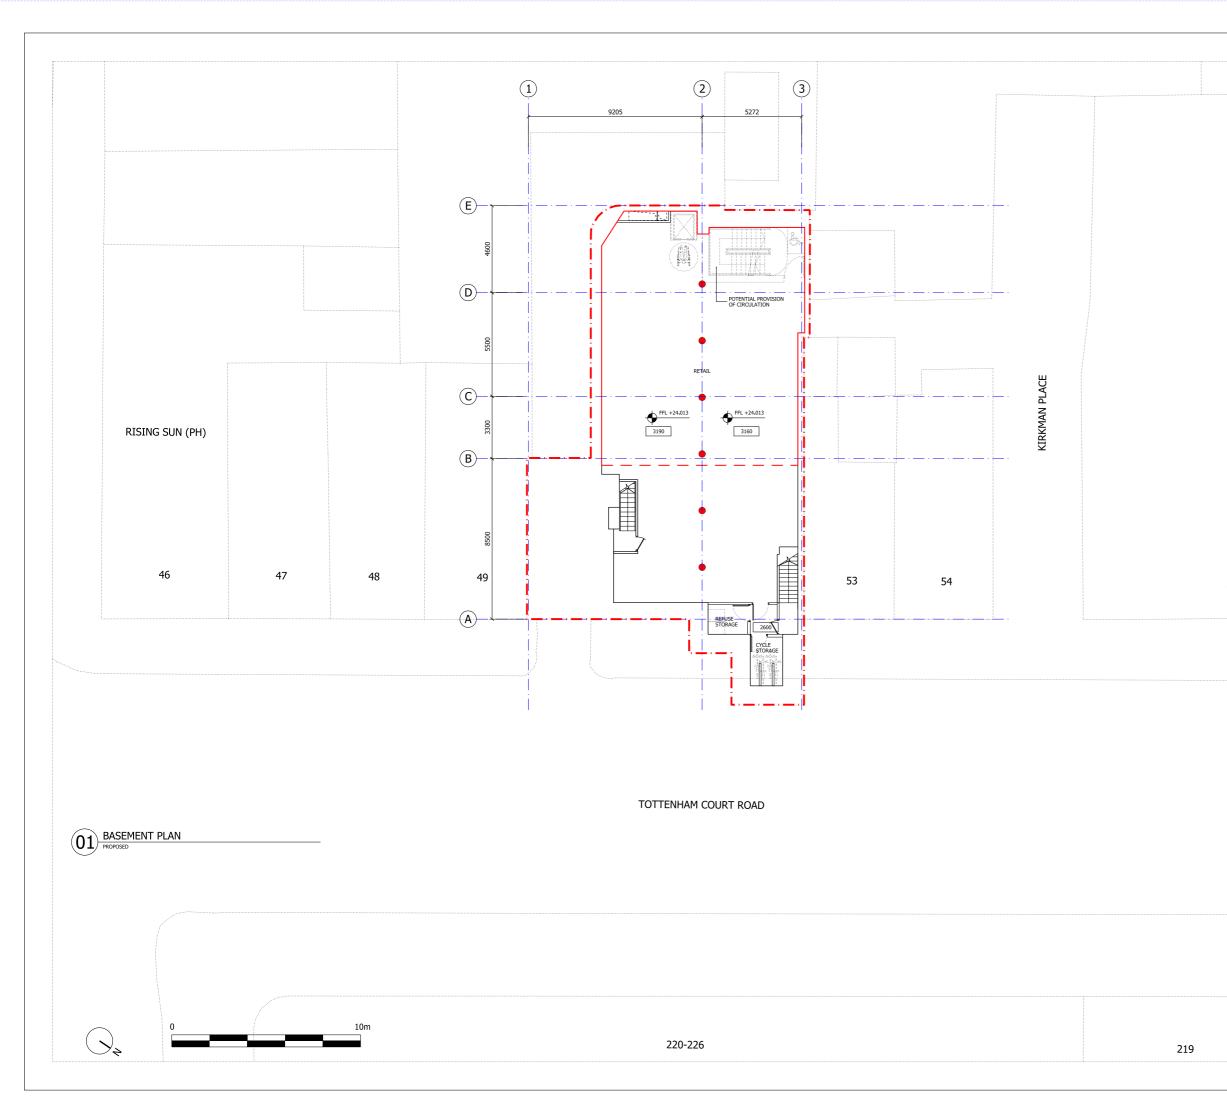

## Drawing Basement Plan Proposed

| Drawn      | Date           | Scale                  |
|------------|----------------|------------------------|
| JKL        | 13/04/2018     | 1: 100@A1<br>1: 200@A3 |
| Job number | Drawing number | Revision               |
| 13081      | C645_P_B1_004  | A                      |