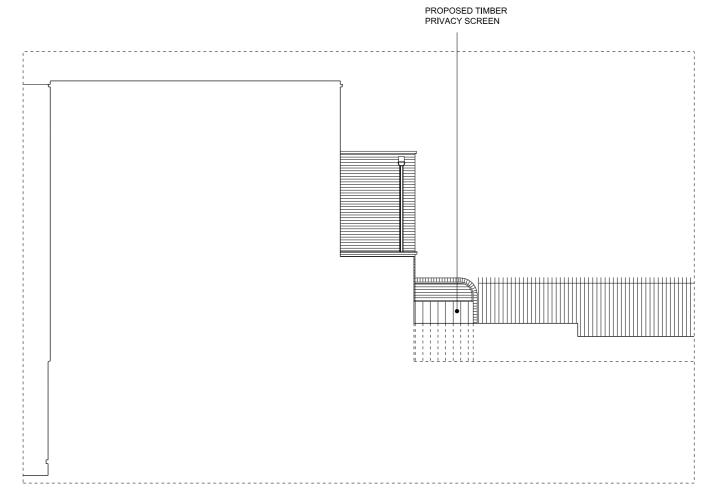

01 EXISTING WEST ELEVATION 08-800 1:100 @ A3

02 PROPOSED WEST ELEVATION 08-800 1:100 @ A3

| DATE: REV      | EVISION: | This drawing to be read in conjunction with all other contract documents and specifications and all other consultant                                          | JOB NO.: | PROJECT:          | DRAWING:                               | SCALE:      | DATE:      | NATHANIEL MOSLEY                                         |
|----------------|----------|---------------------------------------------------------------------------------------------------------------------------------------------------------------|----------|-------------------|----------------------------------------|-------------|------------|----------------------------------------------------------|
| 09.10.2018 REV | EV C     | drawings. Drawing not to be scaled and<br>all levels and dimensions to be checked<br>on site by contractor with any                                           | 015      | 3 Leverton Place  | Existing and Proposed West Elevations  | 1:100 @ A3  | 09.10.2018 | ARCHITECTS LTD                                           |
|                |          | discrepancies notified to Architect prior<br>to proceeding with works. No drawings<br>should be reproduced in any form<br>without prior written permission of | 010      | o Estatori i laco | Existing and Proposed Proof Elevations | 1.100 @ 7.0 | DRN / CHD: | 31 Beresford Road, London, N5 2HS<br>+44 (0)20 7226 5422 |
|                |          | Nathaniel Mosley Architects Ltd. Copyright and Intellectual property of all Information shown is reserved by them.                                            | PHASE:   | PLANNING          | DRAWING NO.: NMA15 08 800              | REV.: C     | NM / EM    | info@nathanielmosley.com                                 |