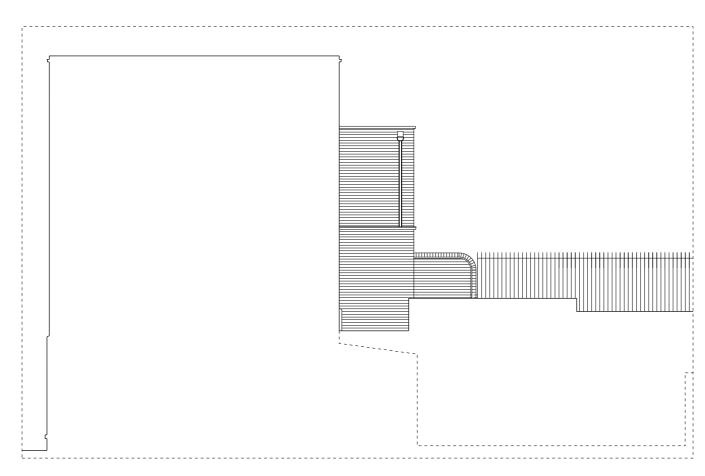

01 EXISTING WEST ELEVATION 08-800 1:100 @ A3

02 PROPOSED WEST ELEVATION 08-800 1:100 @ A3

| DATE: REV      | EVISION: | This drawing to be read in conjunction with all other contract documents and specifications and all other consultant                                          | JOB NO.: | PROJECT:          | DRAWING:                               | SCALE:      | DATE:      | NATHANIEL MOSLEY                                         |
|----------------|----------|---------------------------------------------------------------------------------------------------------------------------------------------------------------|----------|-------------------|----------------------------------------|-------------|------------|----------------------------------------------------------|
| 09.10.2018 REV | EV C     | drawings. Drawing not to be scaled and<br>all levels and dimensions to be checked<br>on site by contractor with any                                           | 015      | 3 Leverton Place  | Existing and Proposed West Elevations  | 1:100 @ A3  | 09.10.2018 | ARCHITECTS LTD                                           |
|                |          | discrepancies notified to Architect prior<br>to proceeding with works. No drawings<br>should be reproduced in any form<br>without prior written permission of | 010      | o Estatori i laco | Existing and Proposed Proof Elevations | 1.100 @ 7.0 | DRN / CHD: | 31 Beresford Road, London, N5 2HS<br>+44 (0)20 7226 5422 |
|                |          | Nathaniel Mosley Architects Ltd. Copyright and Intellectual property of all Information shown is reserved by them.                                            | PHASE:   | PLANNING          | DRAWING NO.: NMA15 08 800              | REV.: C     | NM / EM    | info@nathanielmosley.com                                 |