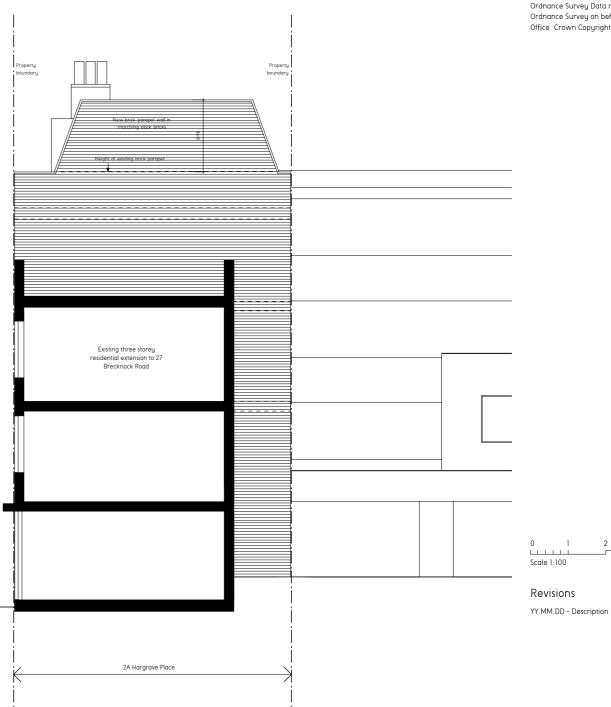

 Drawing Number
 078.131

2A Hargrave Place

Outline of existing mansard extension to 27 Brecknock Road beyond

Second Floor
Residential
(Forming part of this application)

Second Floor

First Floor Residential

Ground Floor Residential Hargrave Place

Hargrave Place