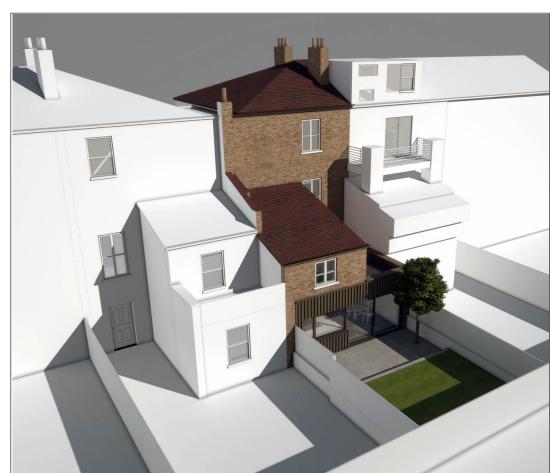

REPLACEMENT HALF ROUND STEEL GUTTERING, LINDAB OR SIMILAR

RENDER

ALUMINIUM FRAMED WINDOWS

OBSCURED GLASS BELOW WORKTOP

3D View from the Garden Not to Scale

3D Overview Not to Scale

- 1) Drawings Must Not Be Scaled; Work Only To Figured Dimensions
- 2) Check All Dimensions On Site Before Ordering Materials Or Putting Work In Hand
- 3) Shop Drawings Of Manufactured Items Must Be Approved By The The Architects Before Work Is Put In Hand
- 4) Dimensions Must Be Verified On Site Before Preparation Of Shop Drawings
- 5) The Architect Must Be Notified Of Any Discrepancies Immediately
- 6) If In Doubt Ask!