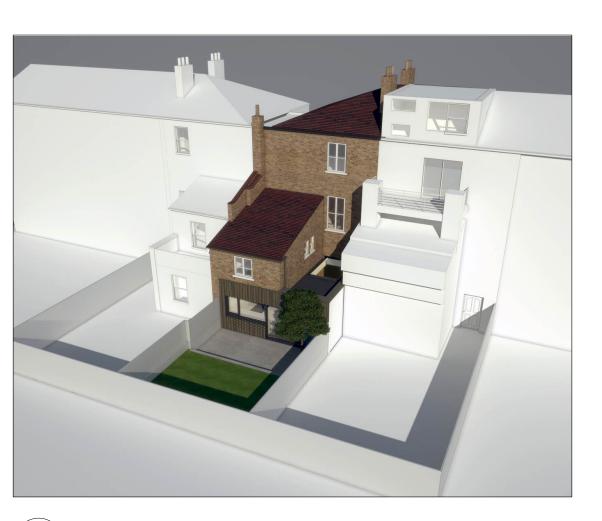

REPLACEMENT HALF ROUND STEEL GUTTERING, LINDAB OR SIMILAR

RENDER

ALUMINIUM FRAMED WINDOWS

OBSCURED GLASS BELOW WORKTOP

3D View from the Garden Not to Scale

3D Overview Not to Scale

- 1) Drawings Must Not Be Scaled; Work Only To Figured Dimensions
- 2) Check All Dimensions On Site Before Ordering Materials Or Putting Work In Hand
- 3) Shop Drawings Of Manufactured Items Must Be Approved By The The Architects Before Work Is Put In Hand
- 4) Dimensions Must Be Verified On Site Before Preparation Of Shop Drawings
- 5) The Architect Must Be Notified Of Any Discrepancies Immediately
- 6) If In Doubt Ask!