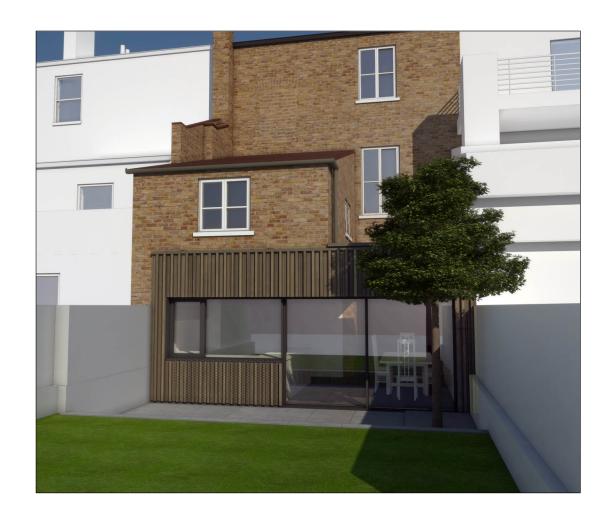

REPLACEMENT HALF ROUND STEEL GUTTERING, LINDAB OR SIMILAR

RENDER

ALUMINIUM FRAMED WINDOWS

OBSCURED GLASS BELOW WORKTOP

3D View from the Garden Not to Scale

3D Overview Not to Scale

- 1) Drawings Must Not Be Scaled; Work Only To Figured Dimensions
- 2) Check All Dimensions On Site Before Ordering Materials Or Putting Work In Hand
- 3) Shop Drawings Of Manufactured Items Must Be Approved By The The Architects Before Work Is Put In Hand
- 4) Dimensions Must Be Verified On Site Before Preparation Of Shop Drawings
- 5) The Architect Must Be Notified Of Any Discrepancies Immediately
- 6) If In Doubt Ask!