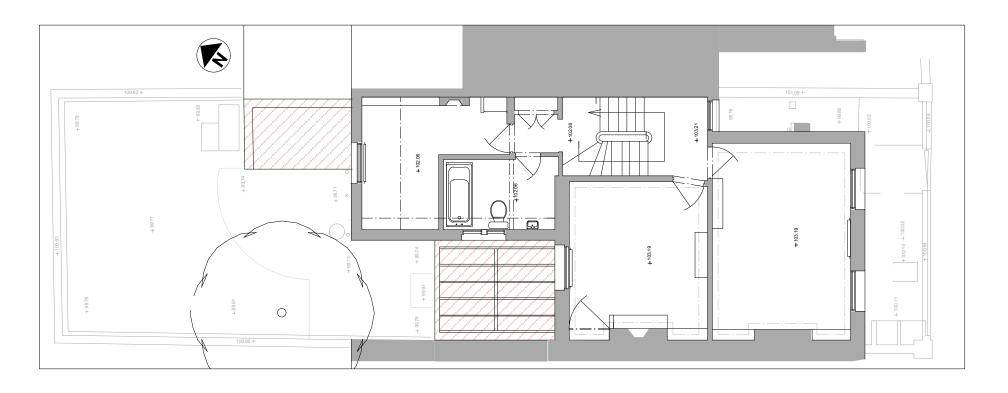

1 First Floor Plan: Existing 1:100 @ A3

PROPOSED FIRST FLOOR PLAN AS EXISTING: NO CHANGES

## DEMOLITIONS ARE SHOWN IN RED HATCH

| NOT FOR CONSTRUCTION | N    | David Nossiter Architects 077607 63903 mail@davidnossiter.com www.davidnossiter.com SE19 3BA |          |
|----------------------|------|----------------------------------------------------------------------------------------------|----------|
|                      |      | -                                                                                            | Revision |
|                      |      | Preliminary                                                                                  | status   |
|                      |      | 1802                                                                                         | Job No   |
|                      |      | Jon & Tracy                                                                                  | Client   |
|                      |      | 52 Woodsome Road                                                                             | Address  |
|                      |      | Plans: Existing & Proposed                                                                   | Title    |
|                      |      | 08/18                                                                                        | Date     |
|                      |      | 1:100 @ A3                                                                                   | Scale    |
| Rev Comment          | Date | L04P                                                                                         | Drg No   |