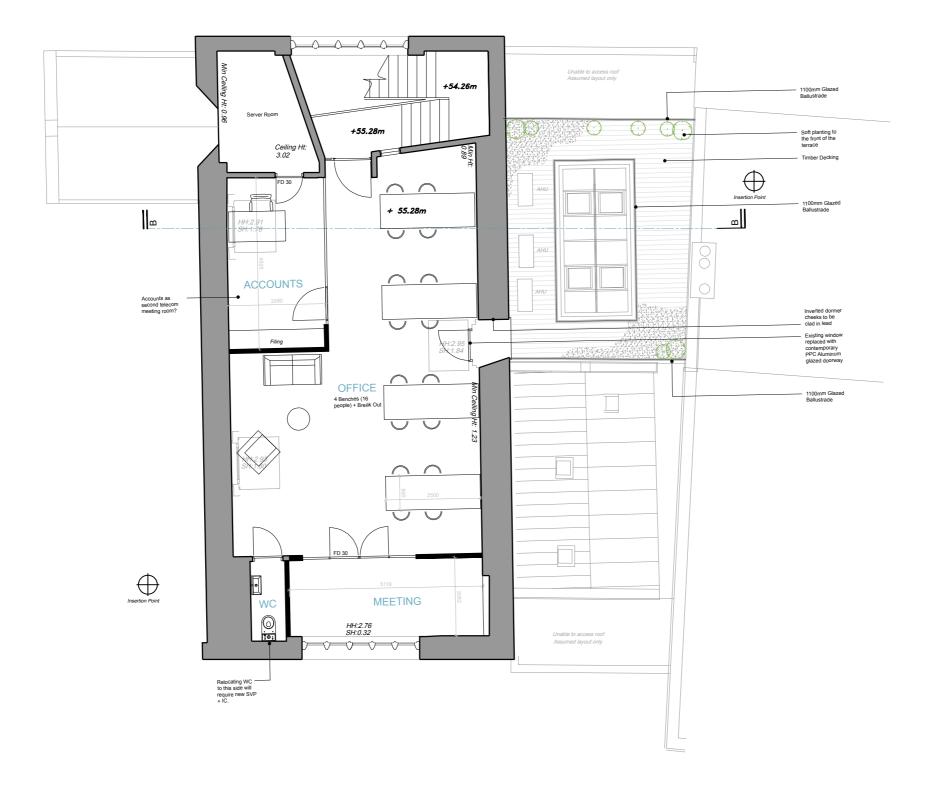

PROPOSED FF PLAN

1:50 @A1 & 1:100 @A3

NOTES

| OPEN IC<br>crchitecture • surve<br>www.openlondon.u<br>mai@openlondon.u | ying • interior design |          | Mermaid Ha<br>2 Puddle Da<br>Blackfriars<br>EC4V 3DB<br>t: 020 7332 2 |
|-------------------------------------------------------------------------|------------------------|----------|-----------------------------------------------------------------------|
| project<br>19 Fleet Ro                                                  | oad                    |          |                                                                       |
| client                                                                  |                        |          |                                                                       |
| Method Mu                                                               | isic                   |          |                                                                       |
| drawing title                                                           |                        |          |                                                                       |
| Proposed First Floor Plan                                               |                        |          |                                                                       |
| drawing status                                                          |                        |          |                                                                       |
| Preliminary                                                             |                        |          |                                                                       |
| scale                                                                   | date                   | drawn by | checked by                                                            |
| 1:100 @ A3                                                              | Sept 2018              |          |                                                                       |
| job no.                                                                 | drawing no.            |          | revision                                                              |
| 18014                                                                   | 010                    |          | P1                                                                    |