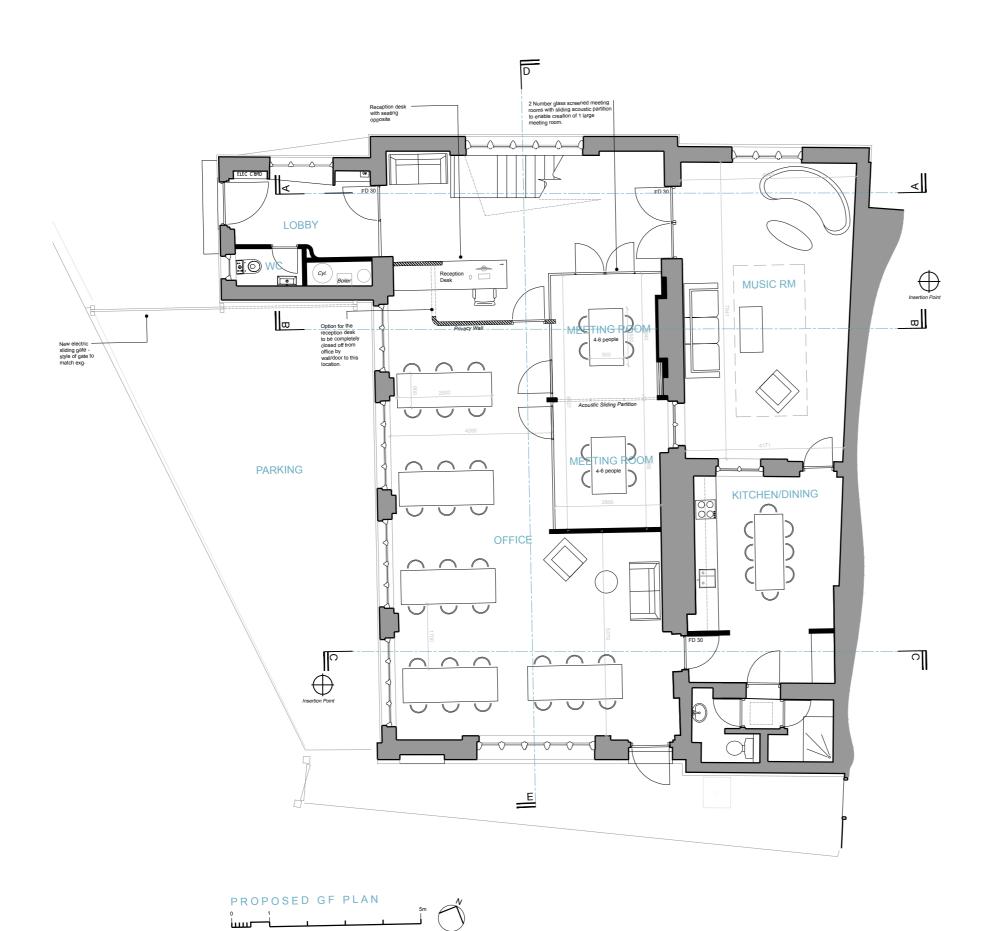

Do not scale from this drawing. Dimensions are in millimetres unless other stated.

NOTES

| 18014                | 009                    |           | P1              |
|----------------------|------------------------|-----------|-----------------|
| job no.              | drawing no.            |           | revision        |
| @ A0                 | 00pt 2010              |           |                 |
| 1:100 @ A3           |                        | GIGWII Dy | CHECK           |
| scale                | date                   | drawn by  | check           |
| Prelimin             | ary                    |           |                 |
| drawing status       |                        |           |                 |
|                      |                        |           |                 |
| Proposed (           | Found Floo             | or Plan   |                 |
| drawing fitle        | S                      | DI        |                 |
|                      |                        |           |                 |
| Method Mu            | sic                    |           |                 |
| client               |                        |           |                 |
|                      |                        |           |                 |
| 19 Fleet Ro          | oad                    |           |                 |
| project              |                        |           |                 |
|                      |                        |           |                 |
|                      |                        |           |                 |
| mare operioriaen.e   | K.COIII                |           | t: 020 7        |
| www.openlondon.ul    |                        |           | EC4V 3          |
| architecture • surve | ying • interior design |           | Blackfi<br>FC4V |
| OPEN Ic              | ndon                   |           | Mermo<br>2 Pudo |