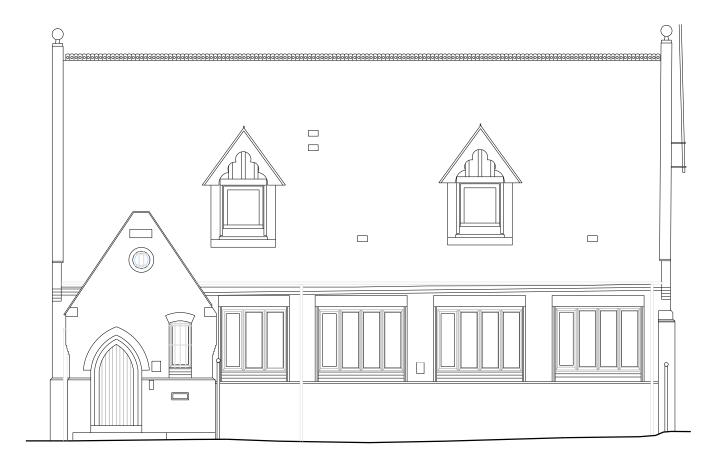

EXISTING SOUTH-WEST ELEVATION

5m

1 iuur-t 1:50 @ A1 & 1:100 @ A3

EXISTING NORTH-EAST ELEVATION 5m <u>шш</u>— 1:50 @ A1 & 1:100 @ A3

## scale date drawn by 1:100 @ A3 Sept 2018 job no. drawing no. P1 18014 008

**OPEN** london

project 19 Fleet Road client Method Music

architecture • surveying • interior design www.openlondon.uk.com

Mermaid House 2 Puddle Dock Blackfriars EC4V 3DB

t: 020 7332 2888

Preliminary

drawing status

drawing title Existing South-West & North-East Elevations

checked by

NOTES

Do not scale from this drawing. Dimensions are in millimetres unless otherwise stated.

This drawing is to be read in conjunction with the architect's specification, bills of quantifies / schedules, structural, mechanical & electrical drawings and all discrepancies are to be reported to the architect.