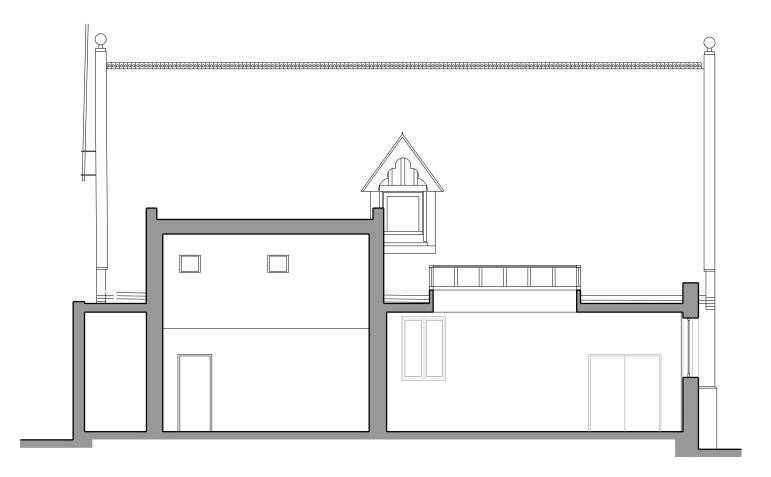

EXISTING SOUTH-WEST ELEVATION

5m

1 iuur-t 1:50 @ A1 & 1:100 @ A3

EXISTING NORTH-EAST ELEVATION 5m <u>шш</u>— 1:50 @ A1 & 1:100 @ A3

## scale date drawn by 1:100 @ A3 Sept 2018 job no. drawing no. P1 18014 008

**OPEN** london

project 19 Fleet Road client Method Music

architecture • surveying • interior design www.openlondon.uk.com

Mermaid House 2 Puddle Dock Blackfriars EC4V 3DB

t: 020 7332 2888

Preliminary

drawing status

drawing title Existing South-West & North-East Elevations

checked by

NOTES

Do not scale from this drawing. Dimensions are in millimetres unless otherwise stated.

This drawing is to be read in conjunction with the architect's specification, bills of quantifies / schedules, structural, mechanical & electrical drawings and all discrepancies are to be reported to the architect.