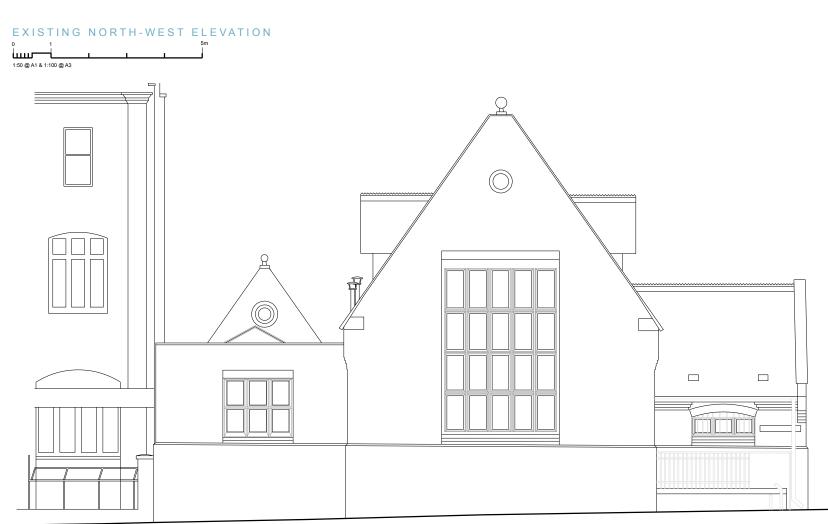

project 19 Fleet Road

client Method Music

drawing title Existing South-East & North-West Elevations drawing status