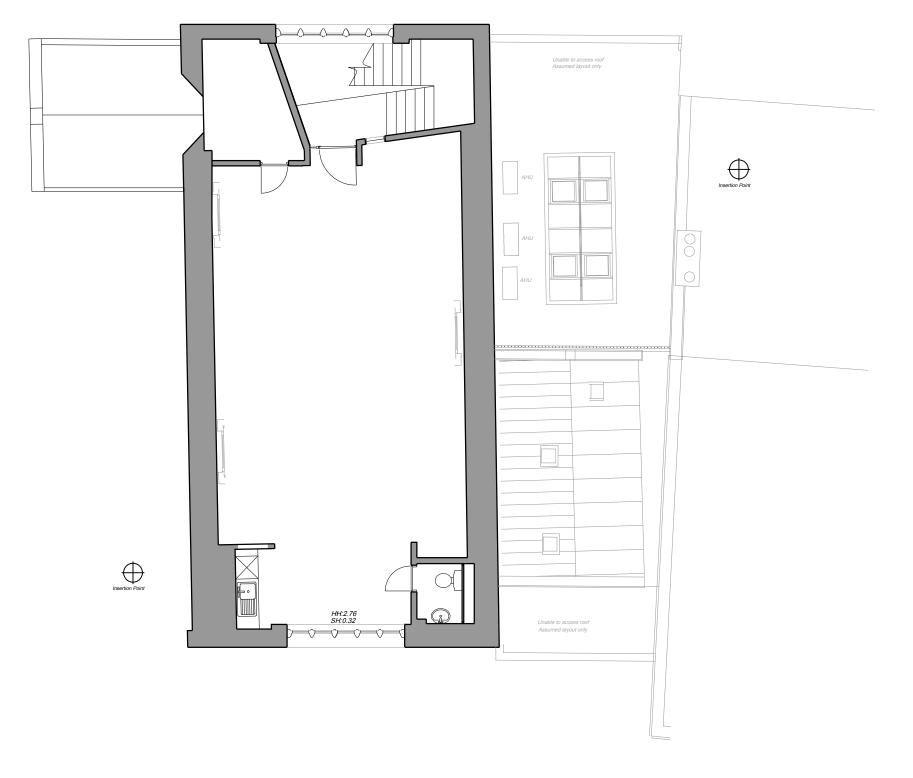

EXISTING FF PLAN

1.50 @ A1 & 1:100 @ A3

Copyright: All rights reserved. This drawing must not be reproduced without

Only the original drawing should be relied upon. Contractors, sub-contractors suppliers must verify all dimensions on site before commencing any work or ma any shop drawings.

Do not scale from this drawing. Dimensions are in millimetres unless oth

NOTES

| OPEN IC                                    | ndon         |          | Mermaid H   |
|--------------------------------------------|--------------|----------|-------------|
| architecture • surveying • interior design |              |          | Blackfriars |
| www.openlondon.ul                          |              |          | EC4V 3DB    |
|                                            |              |          | t: 020 7332 |
|                                            |              |          |             |
|                                            |              |          |             |
| project                                    |              |          |             |
| 19 Fleet Ro                                | oad          |          |             |
| client                                     |              |          |             |
| Method Mu                                  | ieic         |          |             |
| IVICTIOG IVIC                              | 1310         |          |             |
| drawing title                              |              |          |             |
| Existing Fir                               | st Floor Pla | ın       |             |
|                                            |              |          |             |
| drawing status                             |              |          |             |
| Prelimin                                   | ary          |          |             |
| scale                                      | date         | drawn by | checked b   |
| 1:100 @ A3                                 | Sept 2018    |          |             |
|                                            |              |          |             |
| job no.                                    | drawing no.  |          | revision    |
| 18014                                      | 003          |          | D1          |