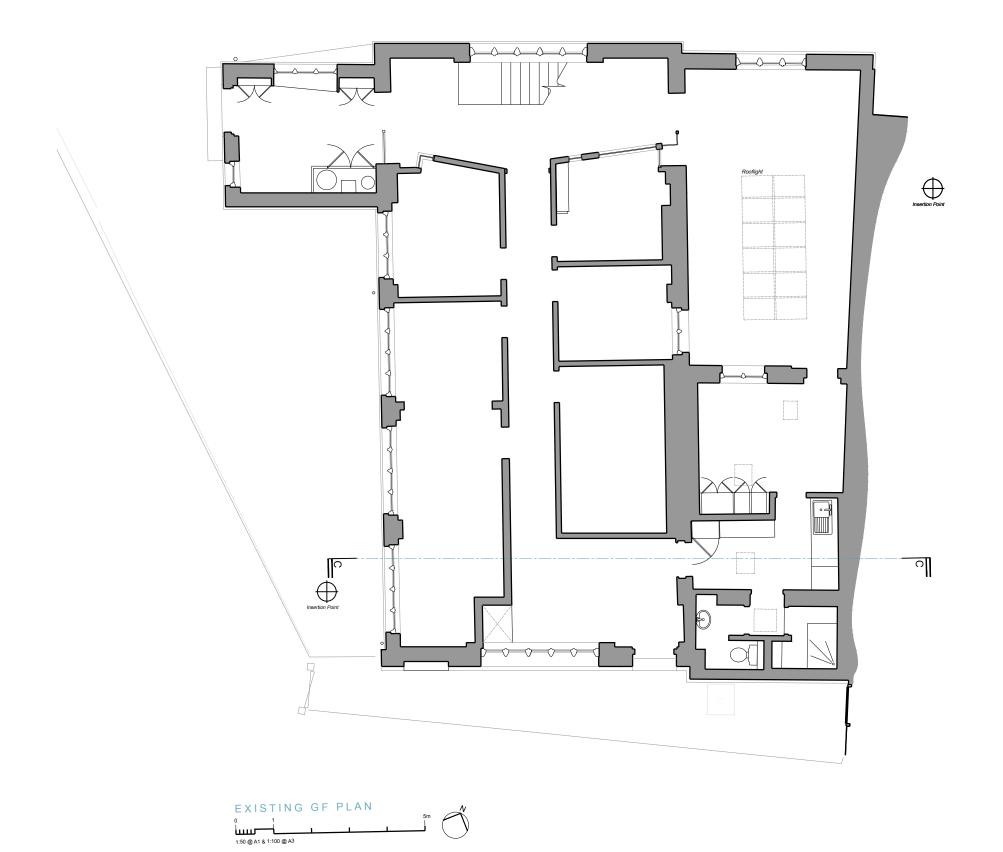

## NOTES

|                        |             |          | Mermaio<br>2 Puddle<br>Blackfria<br>EC4V 3D<br>1: 020 73 |
|------------------------|-------------|----------|----------------------------------------------------------|
| project<br>19 Fleet Re | oad         |          |                                                          |
| client<br>Method Mu    | isic        |          |                                                          |
| drawing title          |             | <u> </u> |                                                          |
|                        | round Floor | Plan     |                                                          |
| Prelimin               | ary         |          |                                                          |
| i iciiiiii             |             |          |                                                          |
| scale                  | date        | drawn by | checked                                                  |
|                        |             | drawn by | checked                                                  |
| scale                  |             | drawn by | checked                                                  |