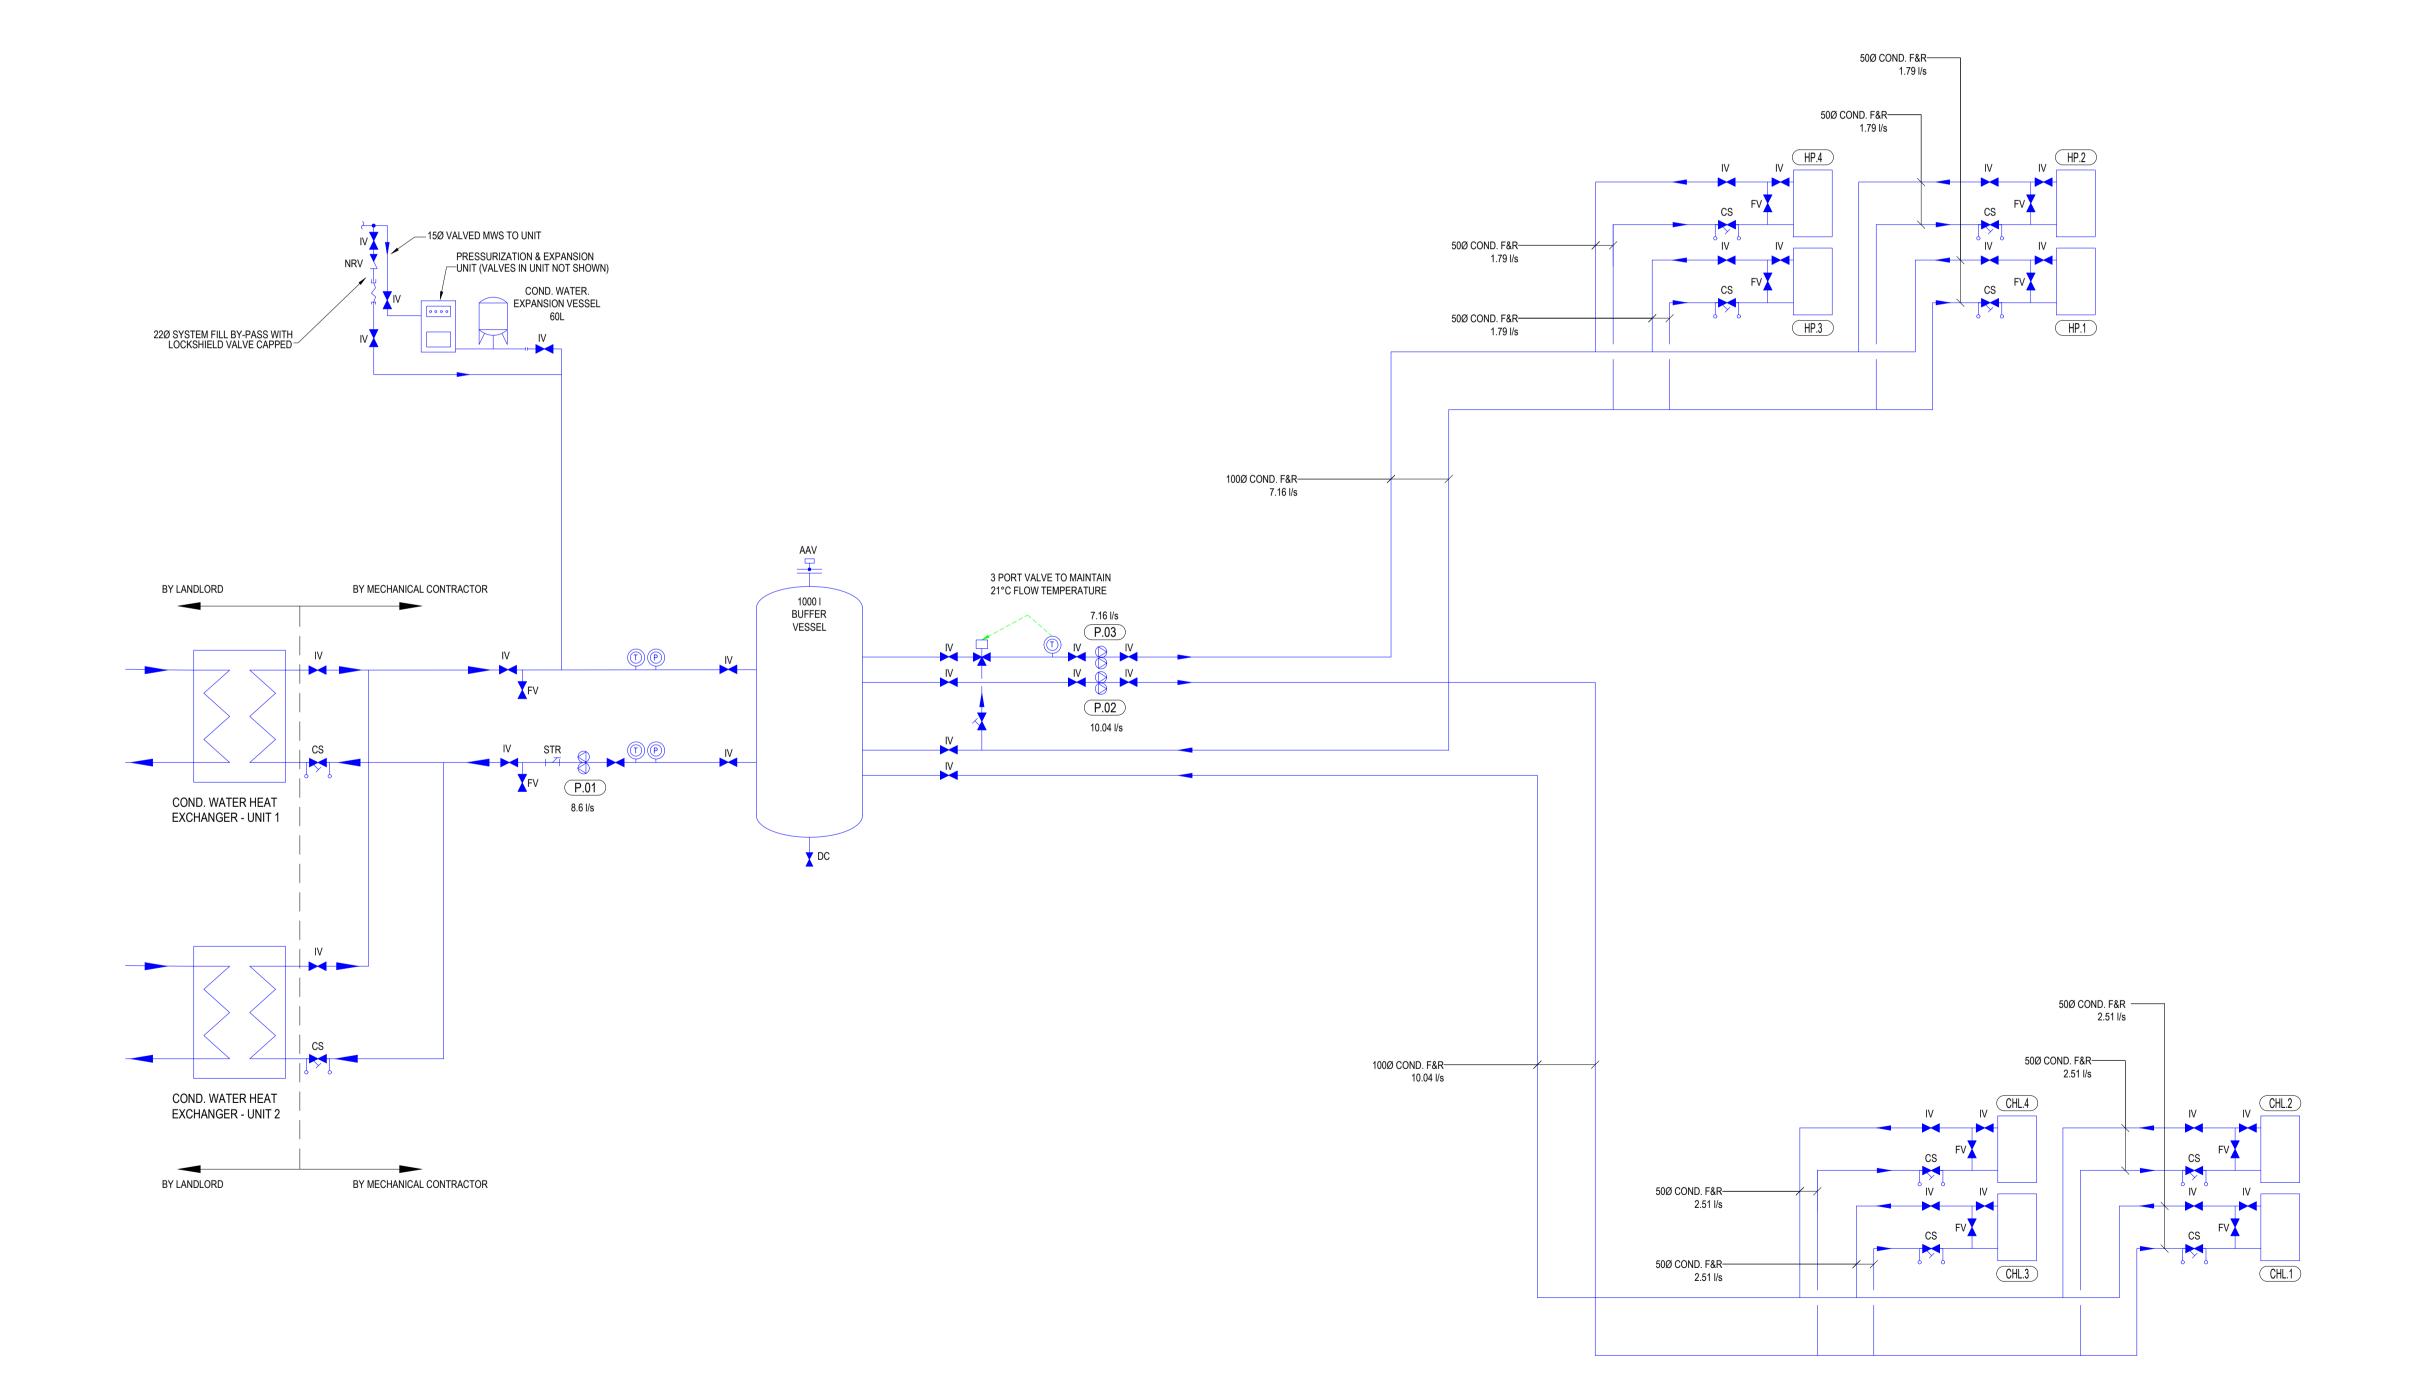

1. ALL SERVICES/ROUTES THROUGHOUT BUILDING TO BE FULLY CO-ORDINATED ON SITE.

 2. DRAWING TO BE READ IN CONJUNCTION WITH MECHANICAL INSTALLATION SPECIFICATION AND ALL OTHER RELEVANT DRAWINGS.

REV DETAILS BY APP

## CENTRE POINT, LINK BUILD. W1

SCHEMATIC CONDENSE WATER

DRAWN BY: H.NISIC APPROVED BY: SEP'18

PROJECT No.: L2171 DRAWING NO.: M019 SCALE: NTS

LEHDING SERVICES DESIGN LTD

Unit 10, 10 Redlands Crescent, Larne, Co. Antrim, N.Ireland. BT40 1FF. Tel. +44(0) 2828 277 123.